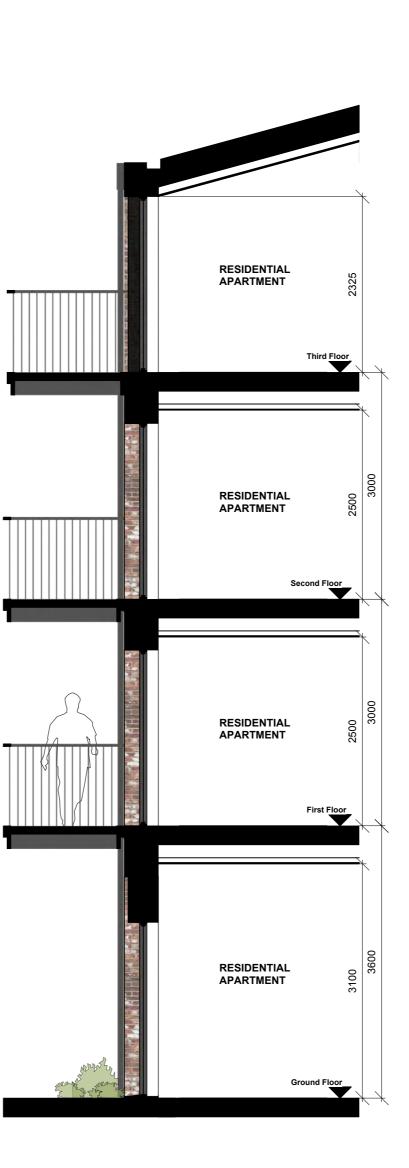

NORTH ELEVATION EXTRACT SECTION AA

# Ladder Section & Bay Elevation 3 **Building F**

Scale @ A1 size 1:50 **Dec '18** 

Drawing N°

A2871 652

Status & Revision

R21

Assael Architecture Limited 123 Upper Richmond Road London SW15 2TL

**)** +44 (0)20 7736 7744 