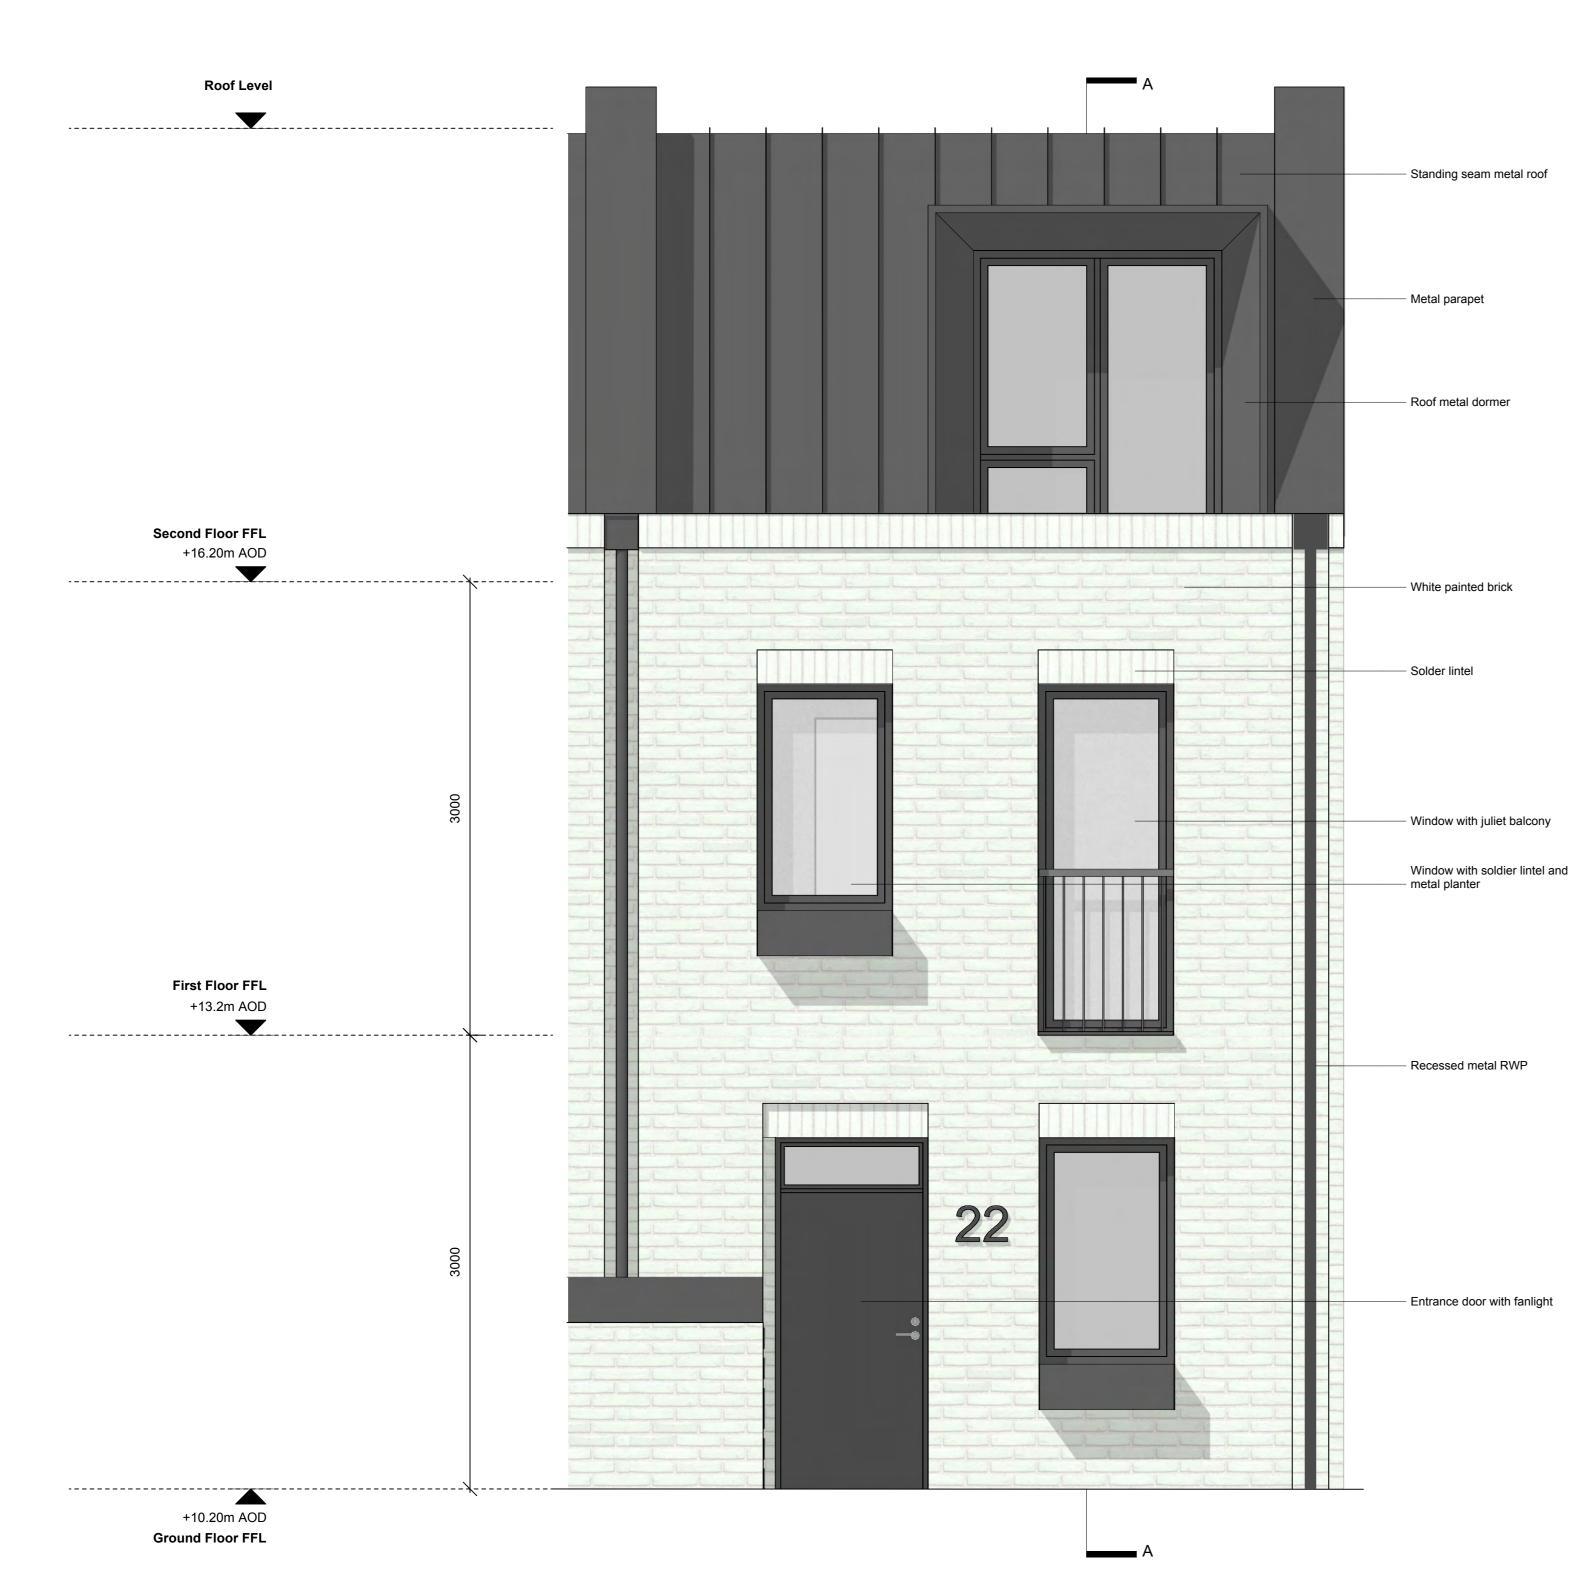

FRONT ELEVATION

Other brick tones for this house type

SECTION AA

0m

0.5m

All setting out must be checked on site All levels must be checked on site and refer to Ordnance Datum Newlyn unless alternative Datum given All fixings and weatherings must be checked on site All dimensions must be checked on site This drawing must not be scaled

Material key:

- Brown Buff Brick
- London Stock/Multi Buff Brick
- Pink Buff Brick

White Painted Brick

Dark Red Brick

Charred Timber

Purpose of information

| nation   |          |
|----------|----------|
|          |          |
| nent     |          |
| approval |          |
| ruction  |          |
|          | truction |