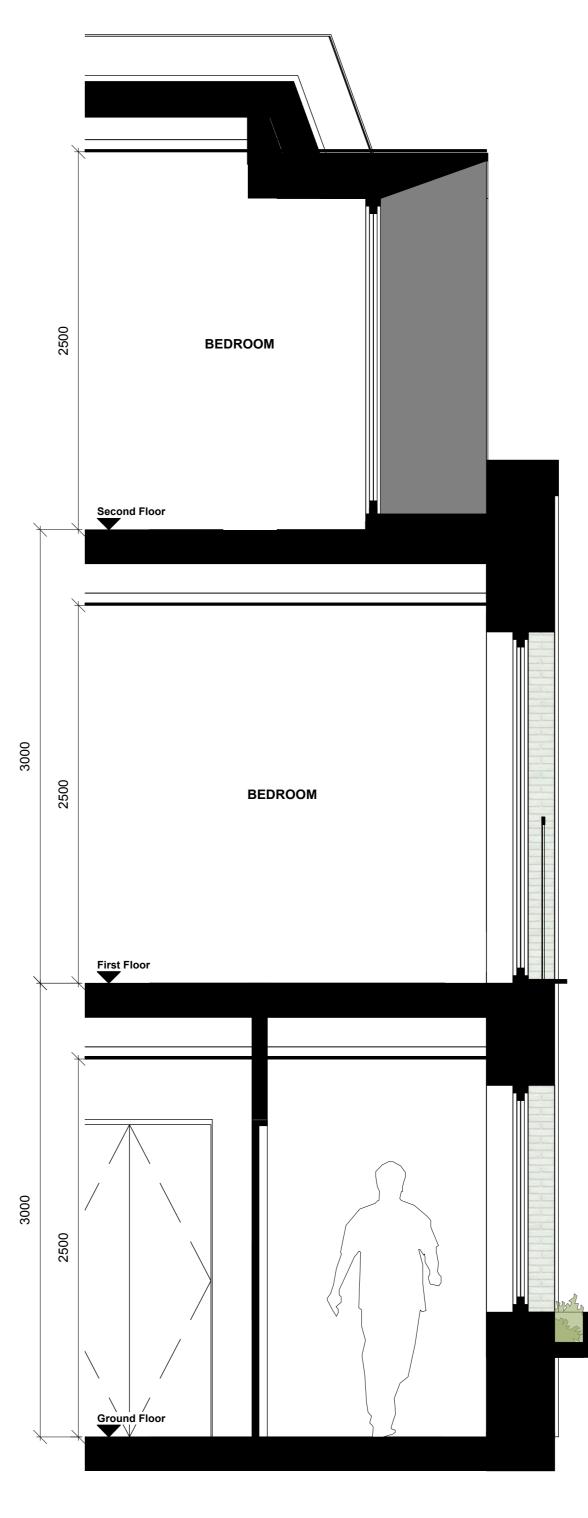

FRONT ELEVATION

Other brick tones for this house type

SECTION AA

0m

0.5m

All setting out must be checked on site All levels must be checked on site and refer to Ordnance Datum Newlyn unless alternative Datum given All fixings and weatherings must be checked on site All dimensions must be checked on site This drawing must not be scaled