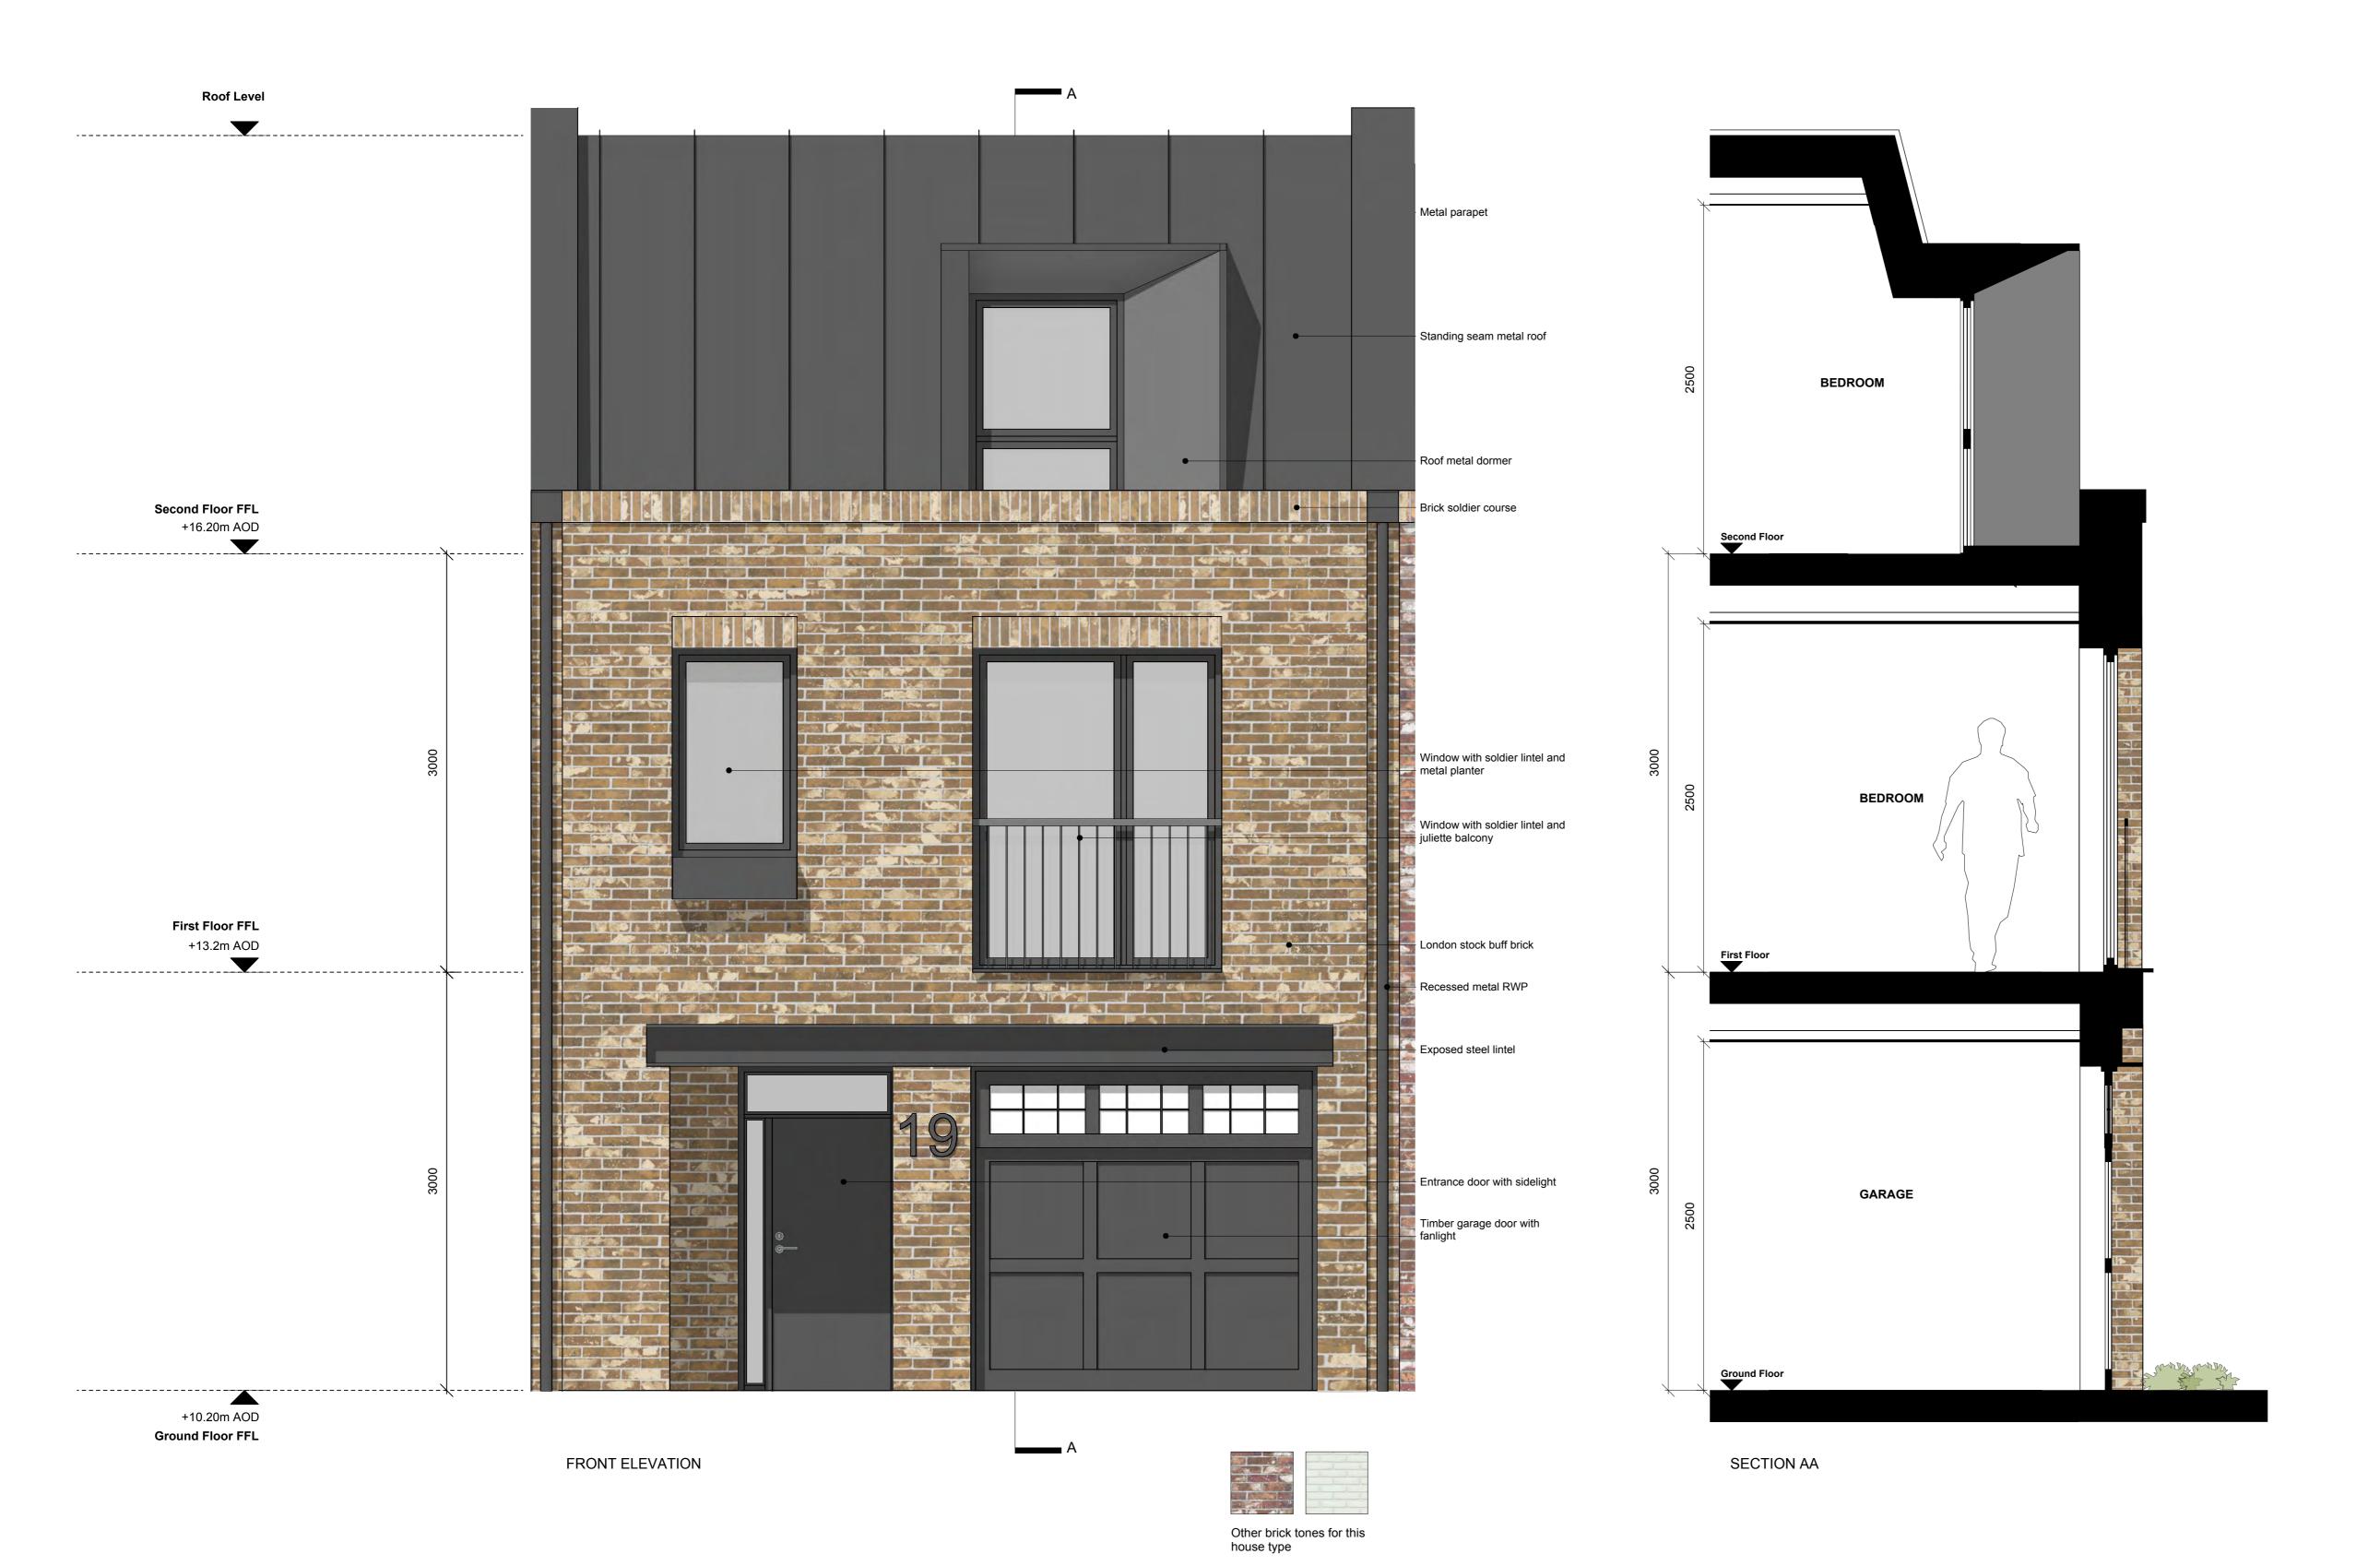

## Ladder Section & Bay Elevation 5 House Type 6

Scale @ A1 size

1:50 **Dec '18** 

Drawing N°

A2871 654

Status & Revision

R21