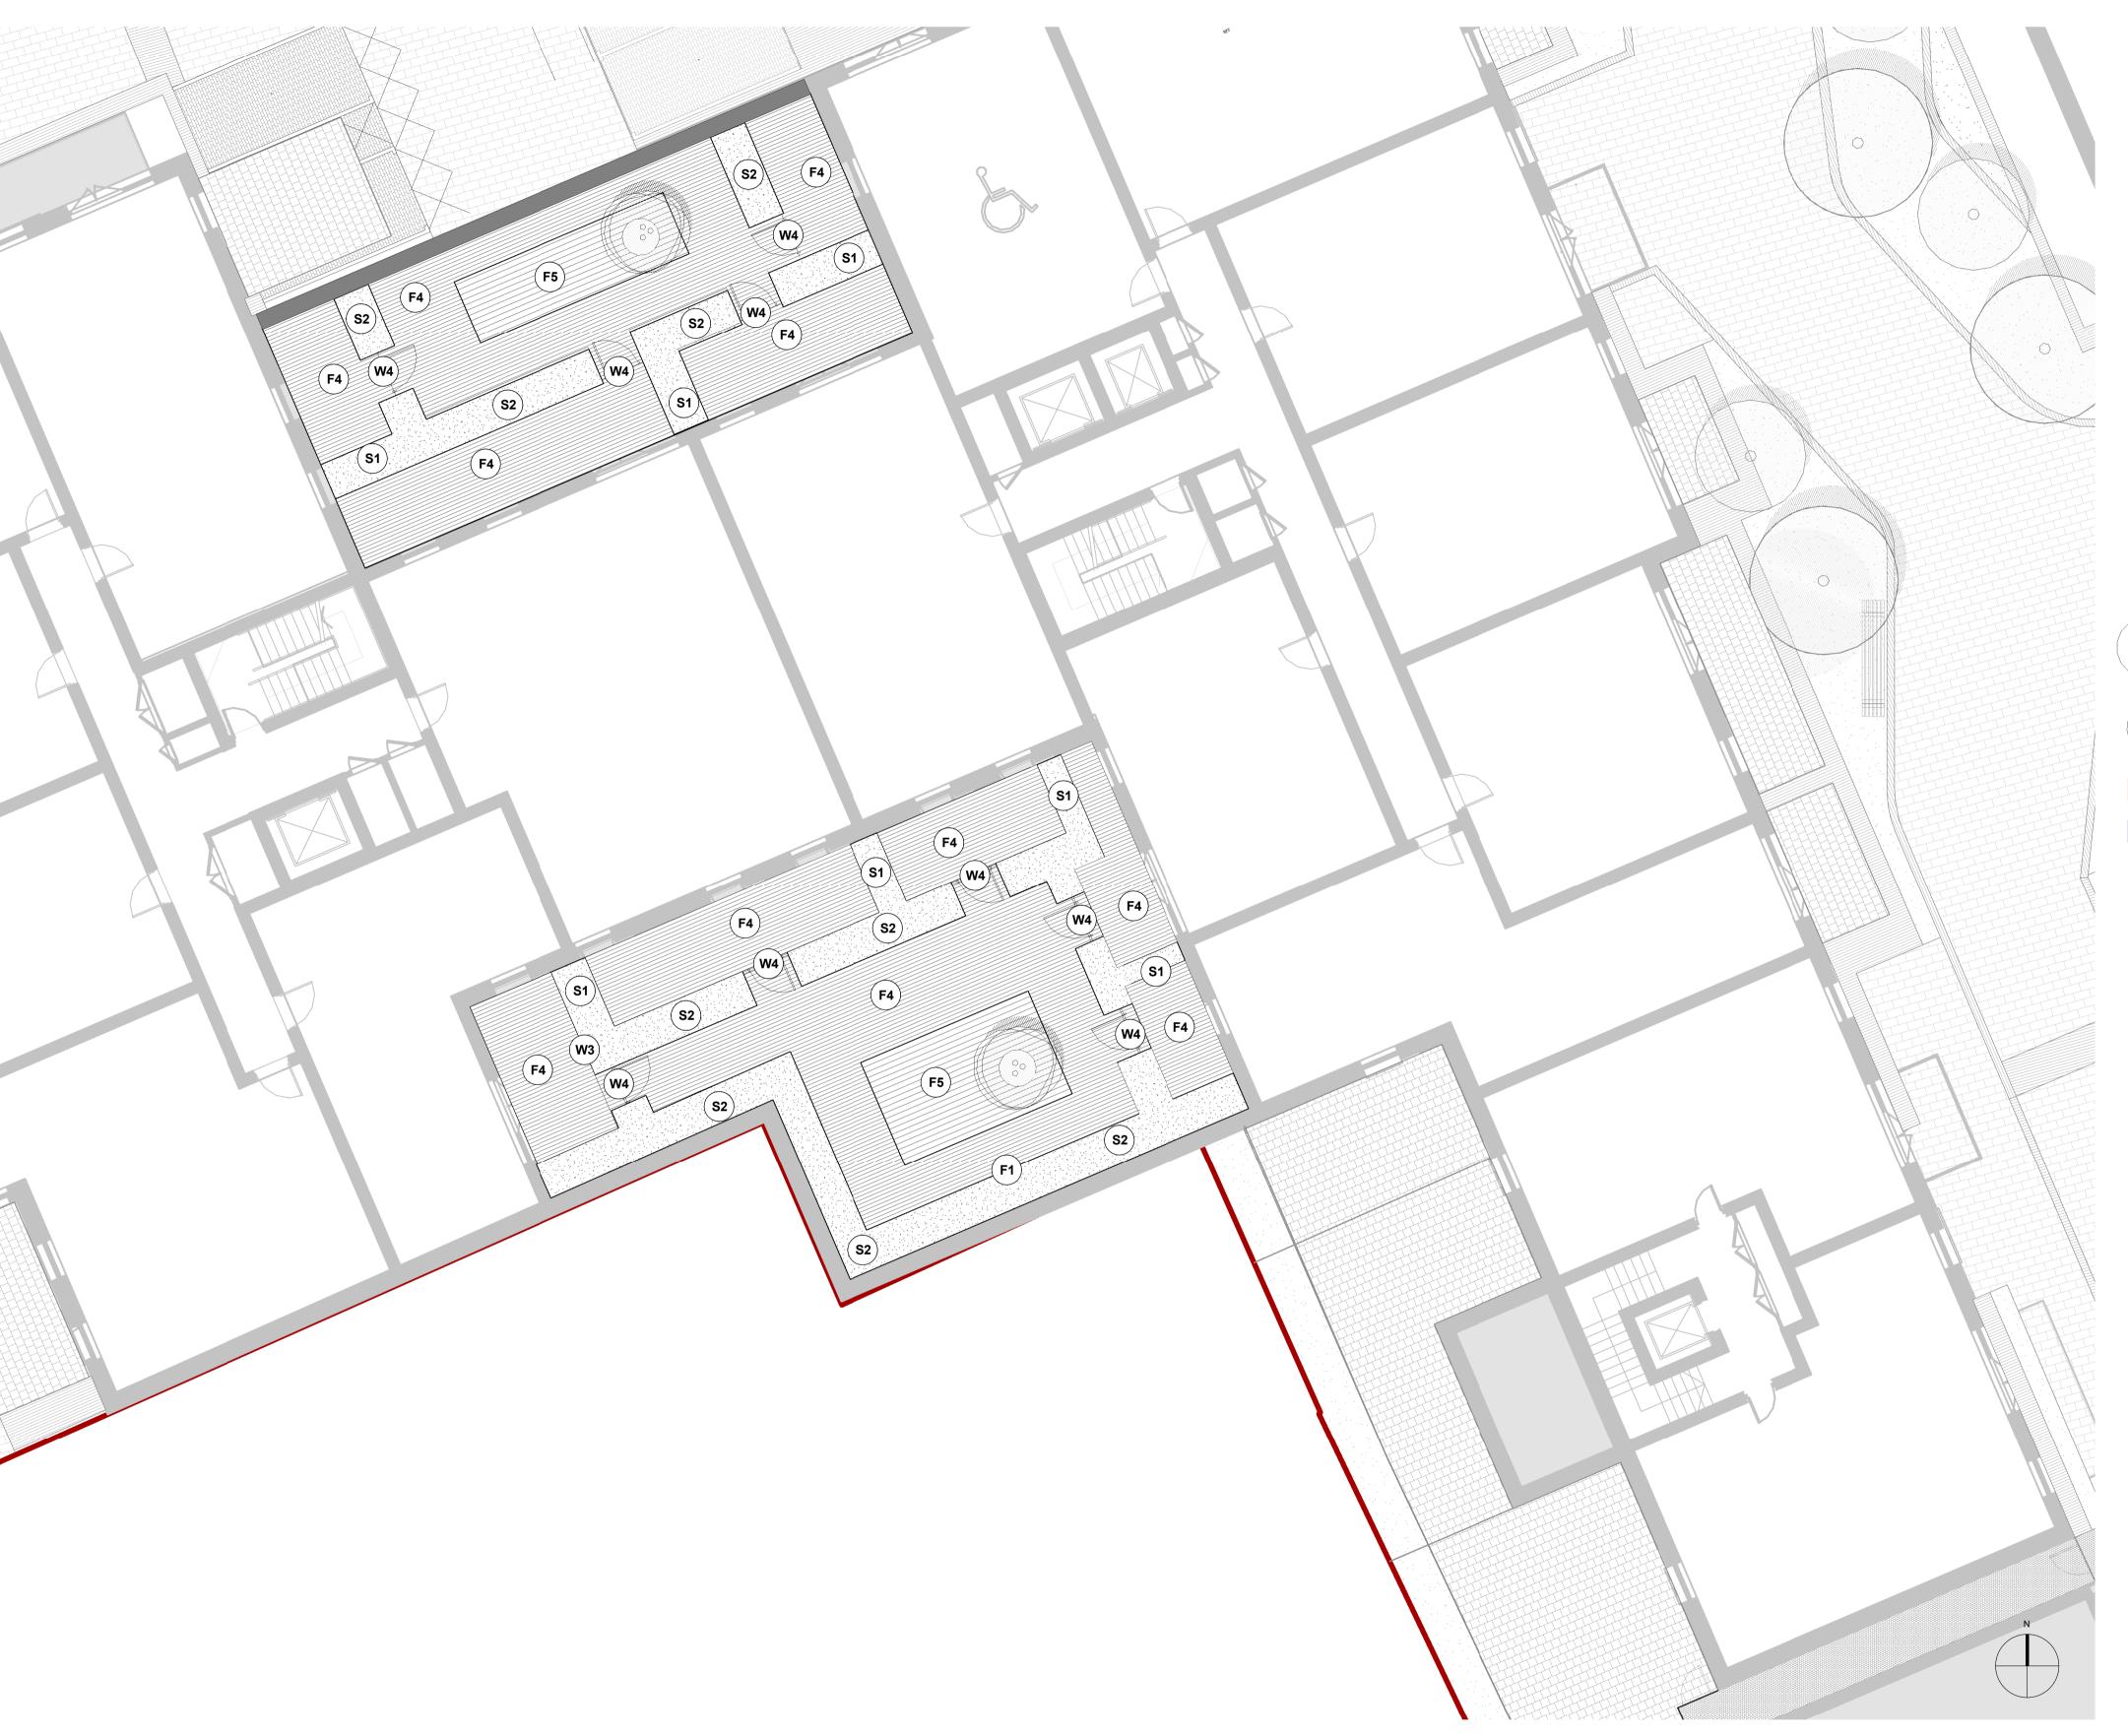

## Legend

Paving & Surfaces

P1. Concrete block paving with natural granite aggregate - Type 1
P2. Concrete block paving with natural granite aggregate - Type 2
P3. Concrete block paving with natural granite aggregate - Type 3
P4. 10-20mm graded gravel

Stone setts
Timber decking
Grasscrete with gravel infill
Amenity lawn

E1. Metal drainage channel
E2. Concrete Kerb

E3. Aluminium extrusion edging

Timber fence W2. Timber gate

W3. Metal railing

W4. Low metal gate
W5. Brick planter. Wall to match architectural brickwork.

### Furniture

F1. Metal planter
F2. Brick pier to match architectural brickwork
F3. Timber bench

Timber bench Timber decking platform Raised timber platform and planter Cycle stand Cycle shelter

F8. Play features

# Soft Landscape

S2. Planting

S3. Greenroof

Proposed tree

Proposed multistem tree

Future bridge provision

General notes

All setting out must be checked on site
All levels must be checked on site and refer to Ordnance Datum Newlyn unless alternative Datum given All fixings and weatherings must be checked on site
All dimensions must be checked on site