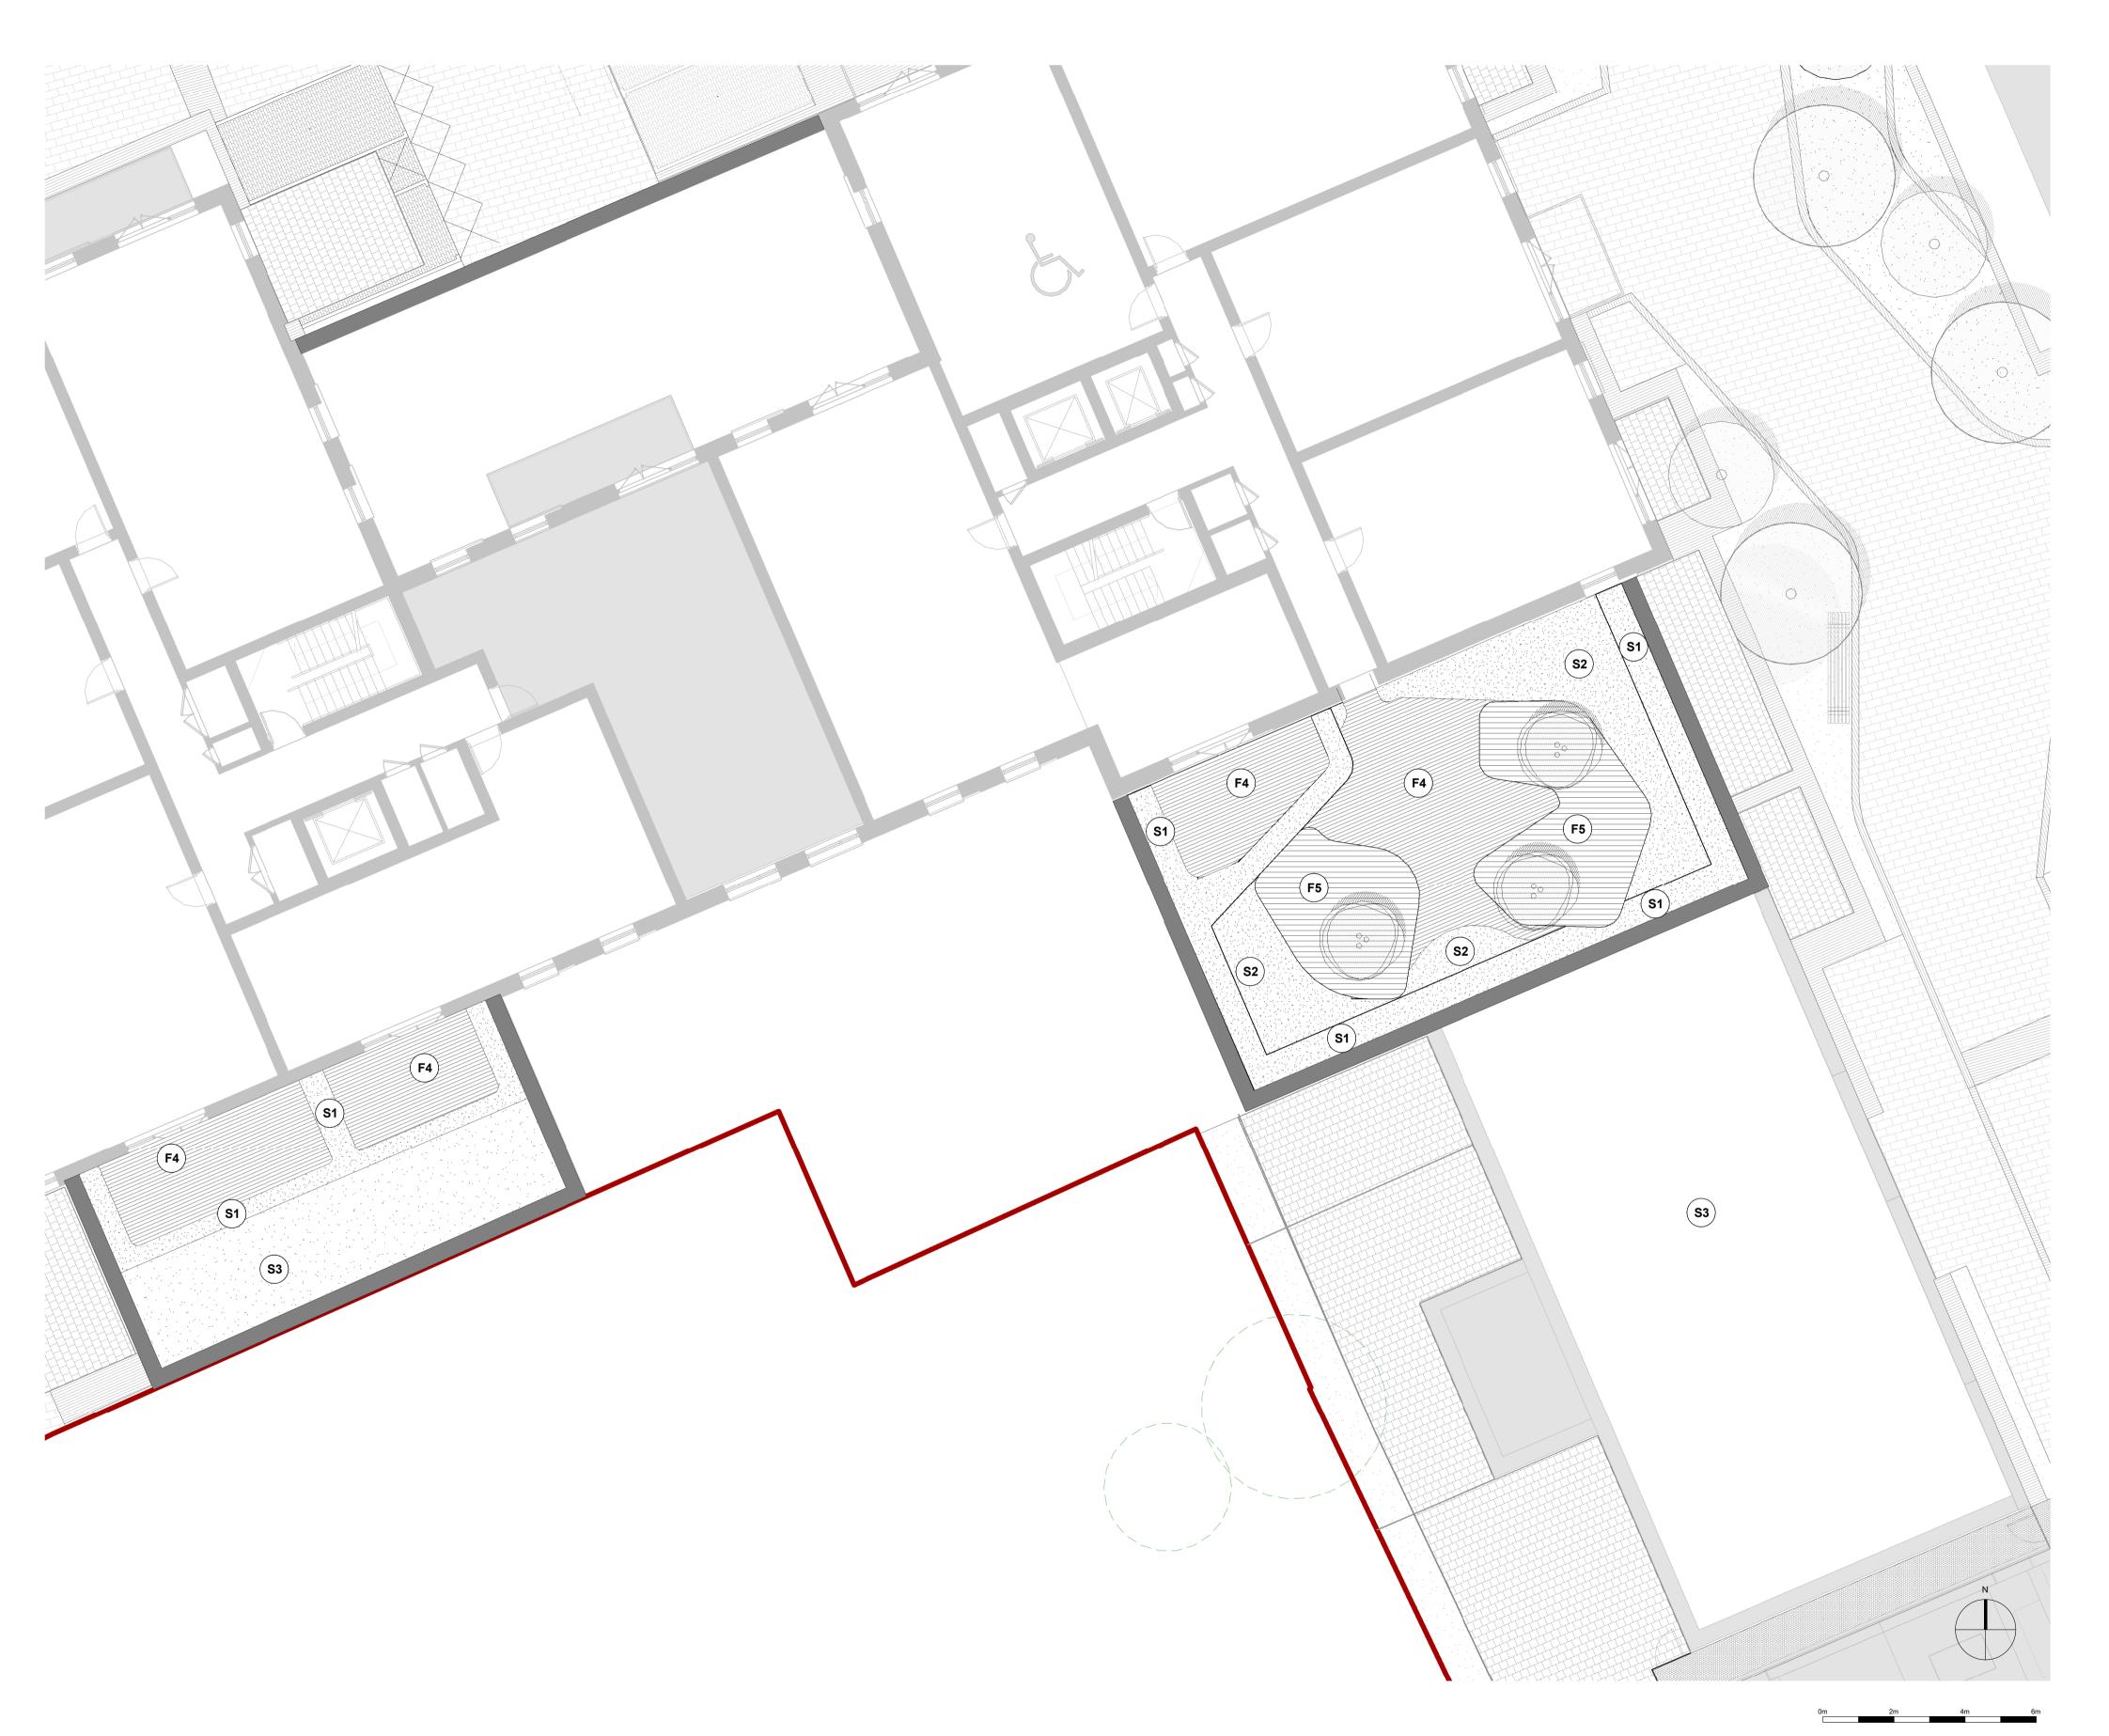

## Legend Paving & Surfaces Paving & Surfaces P1. Concrete block paving with natural granite aggregate - Type 1 P2. Concrete block paving with natural granite aggregate - Type 2 P3. Concrete block paving with natural granite aggregate - Type 3 P4. 10-20mm graded gravel P5. Stone setts P6. Timber decking P7. Grasscrete with gravel infill P8. Amenity lawn Edges E1. Metal drainage channel E2. Concrete Kerb E3. Aluminium extrusion edging W1. Timber fence W2. Timber gate W3. Metal railing W4. Low metal gate W5. Brick planter. Wall to match architectural brickwork. **Furniture** F1. Metal planter F2. Brick pier to match architectural brickwork Timber bench Timber decking platform Raised timber platform and planter F5. Raised timber p F6. Cycle stand F7. Cycle shelter F8. Play features Soft Landscape S1. Hedge S2. Planting S3. Greenroof Proposed tree Proposed multistem tree Area safeguarded for future pedestrian bridge

Proposed Third Floor Landscape General Arrangement Scale @ A1 size

Drawing N⁰

Oct '19

A3164 1002

Status & Revision **P2** 

Assael

**Assael Exteriors** 

123 Upper Richmond Road London SW15 2TL **)** +44 (0)20 7736 7744