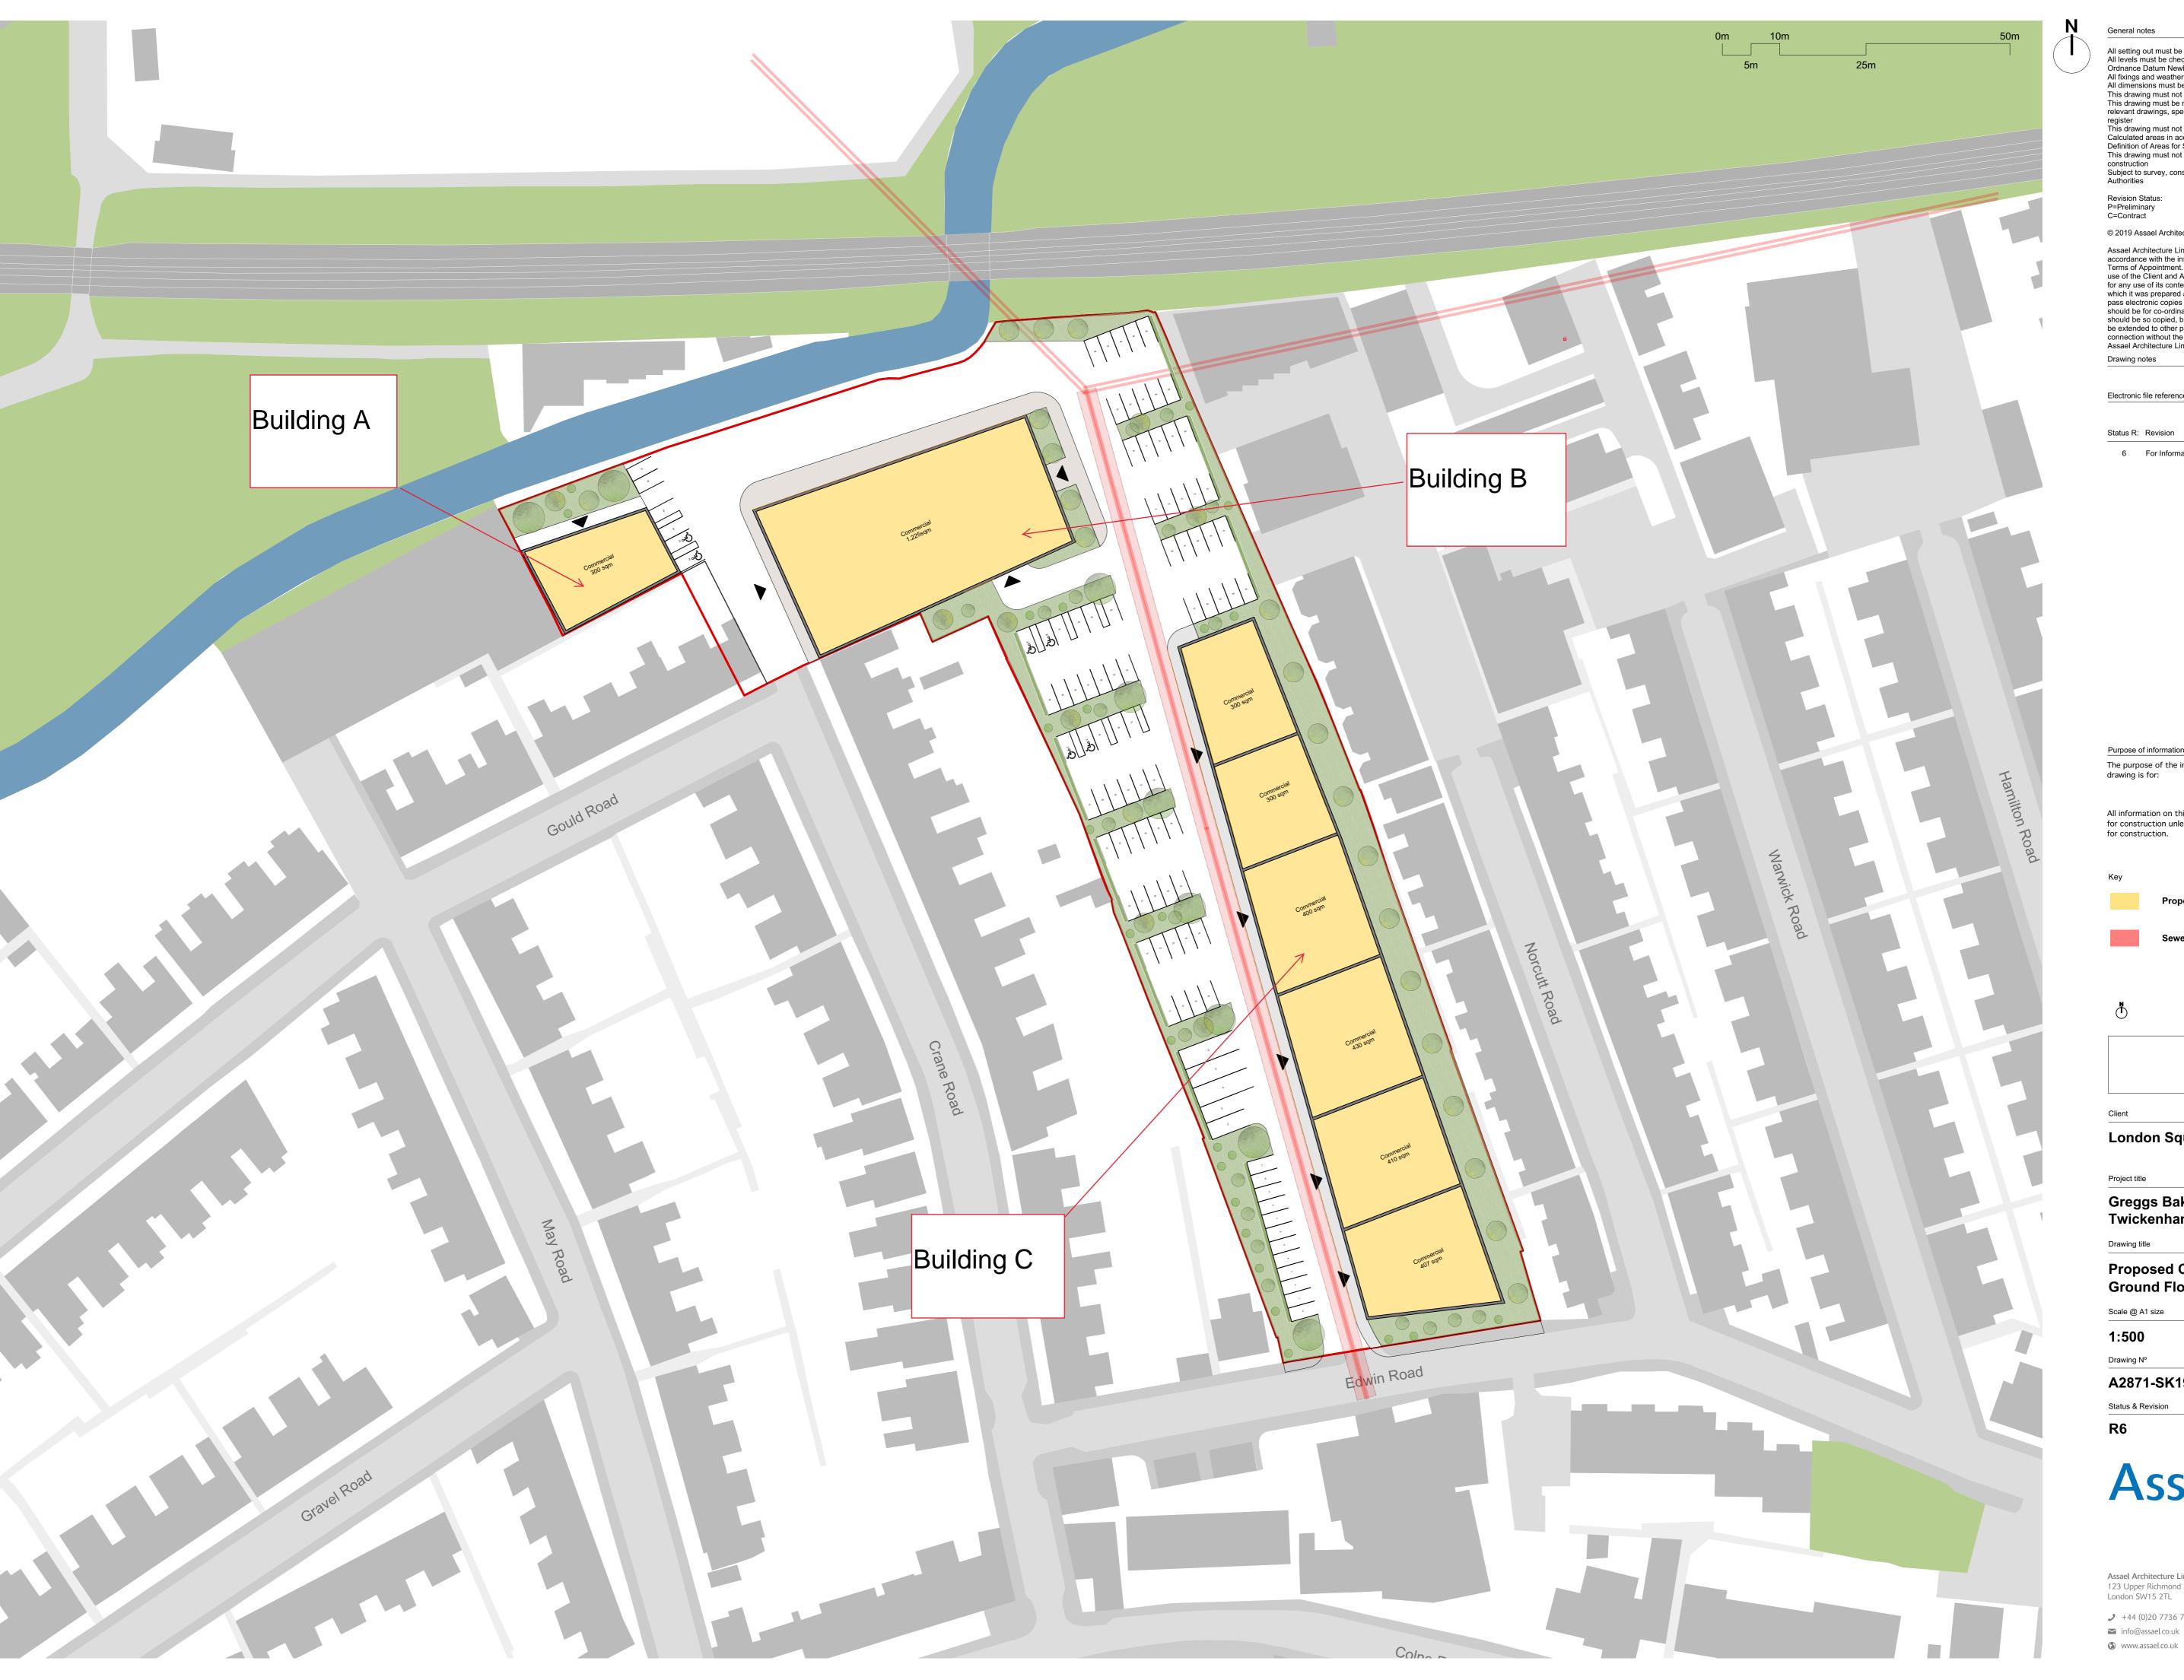

Electronic file reference

6 For Information

Status R: Revision

13/2/19 RM LT

Purpose of information

The purpose of the information on this Planning drawing is for: All information on this drawing is not for construction unless it is marked Construction for construction.

Sewer location

**London Square** 

Project title

**Greggs Bakery Site** Twickenham

Drawing title

**Proposed Commercial Option Ground Floor Plan** 

Feb '19 1:500

Drawing No

A2871-SK190125 - GF Plan

Status & Revision R6

Assael

Assael Architecture Limited 123 Upper Richmond Road London SW15 2TL

**)** +44 (0)20 7736 7744