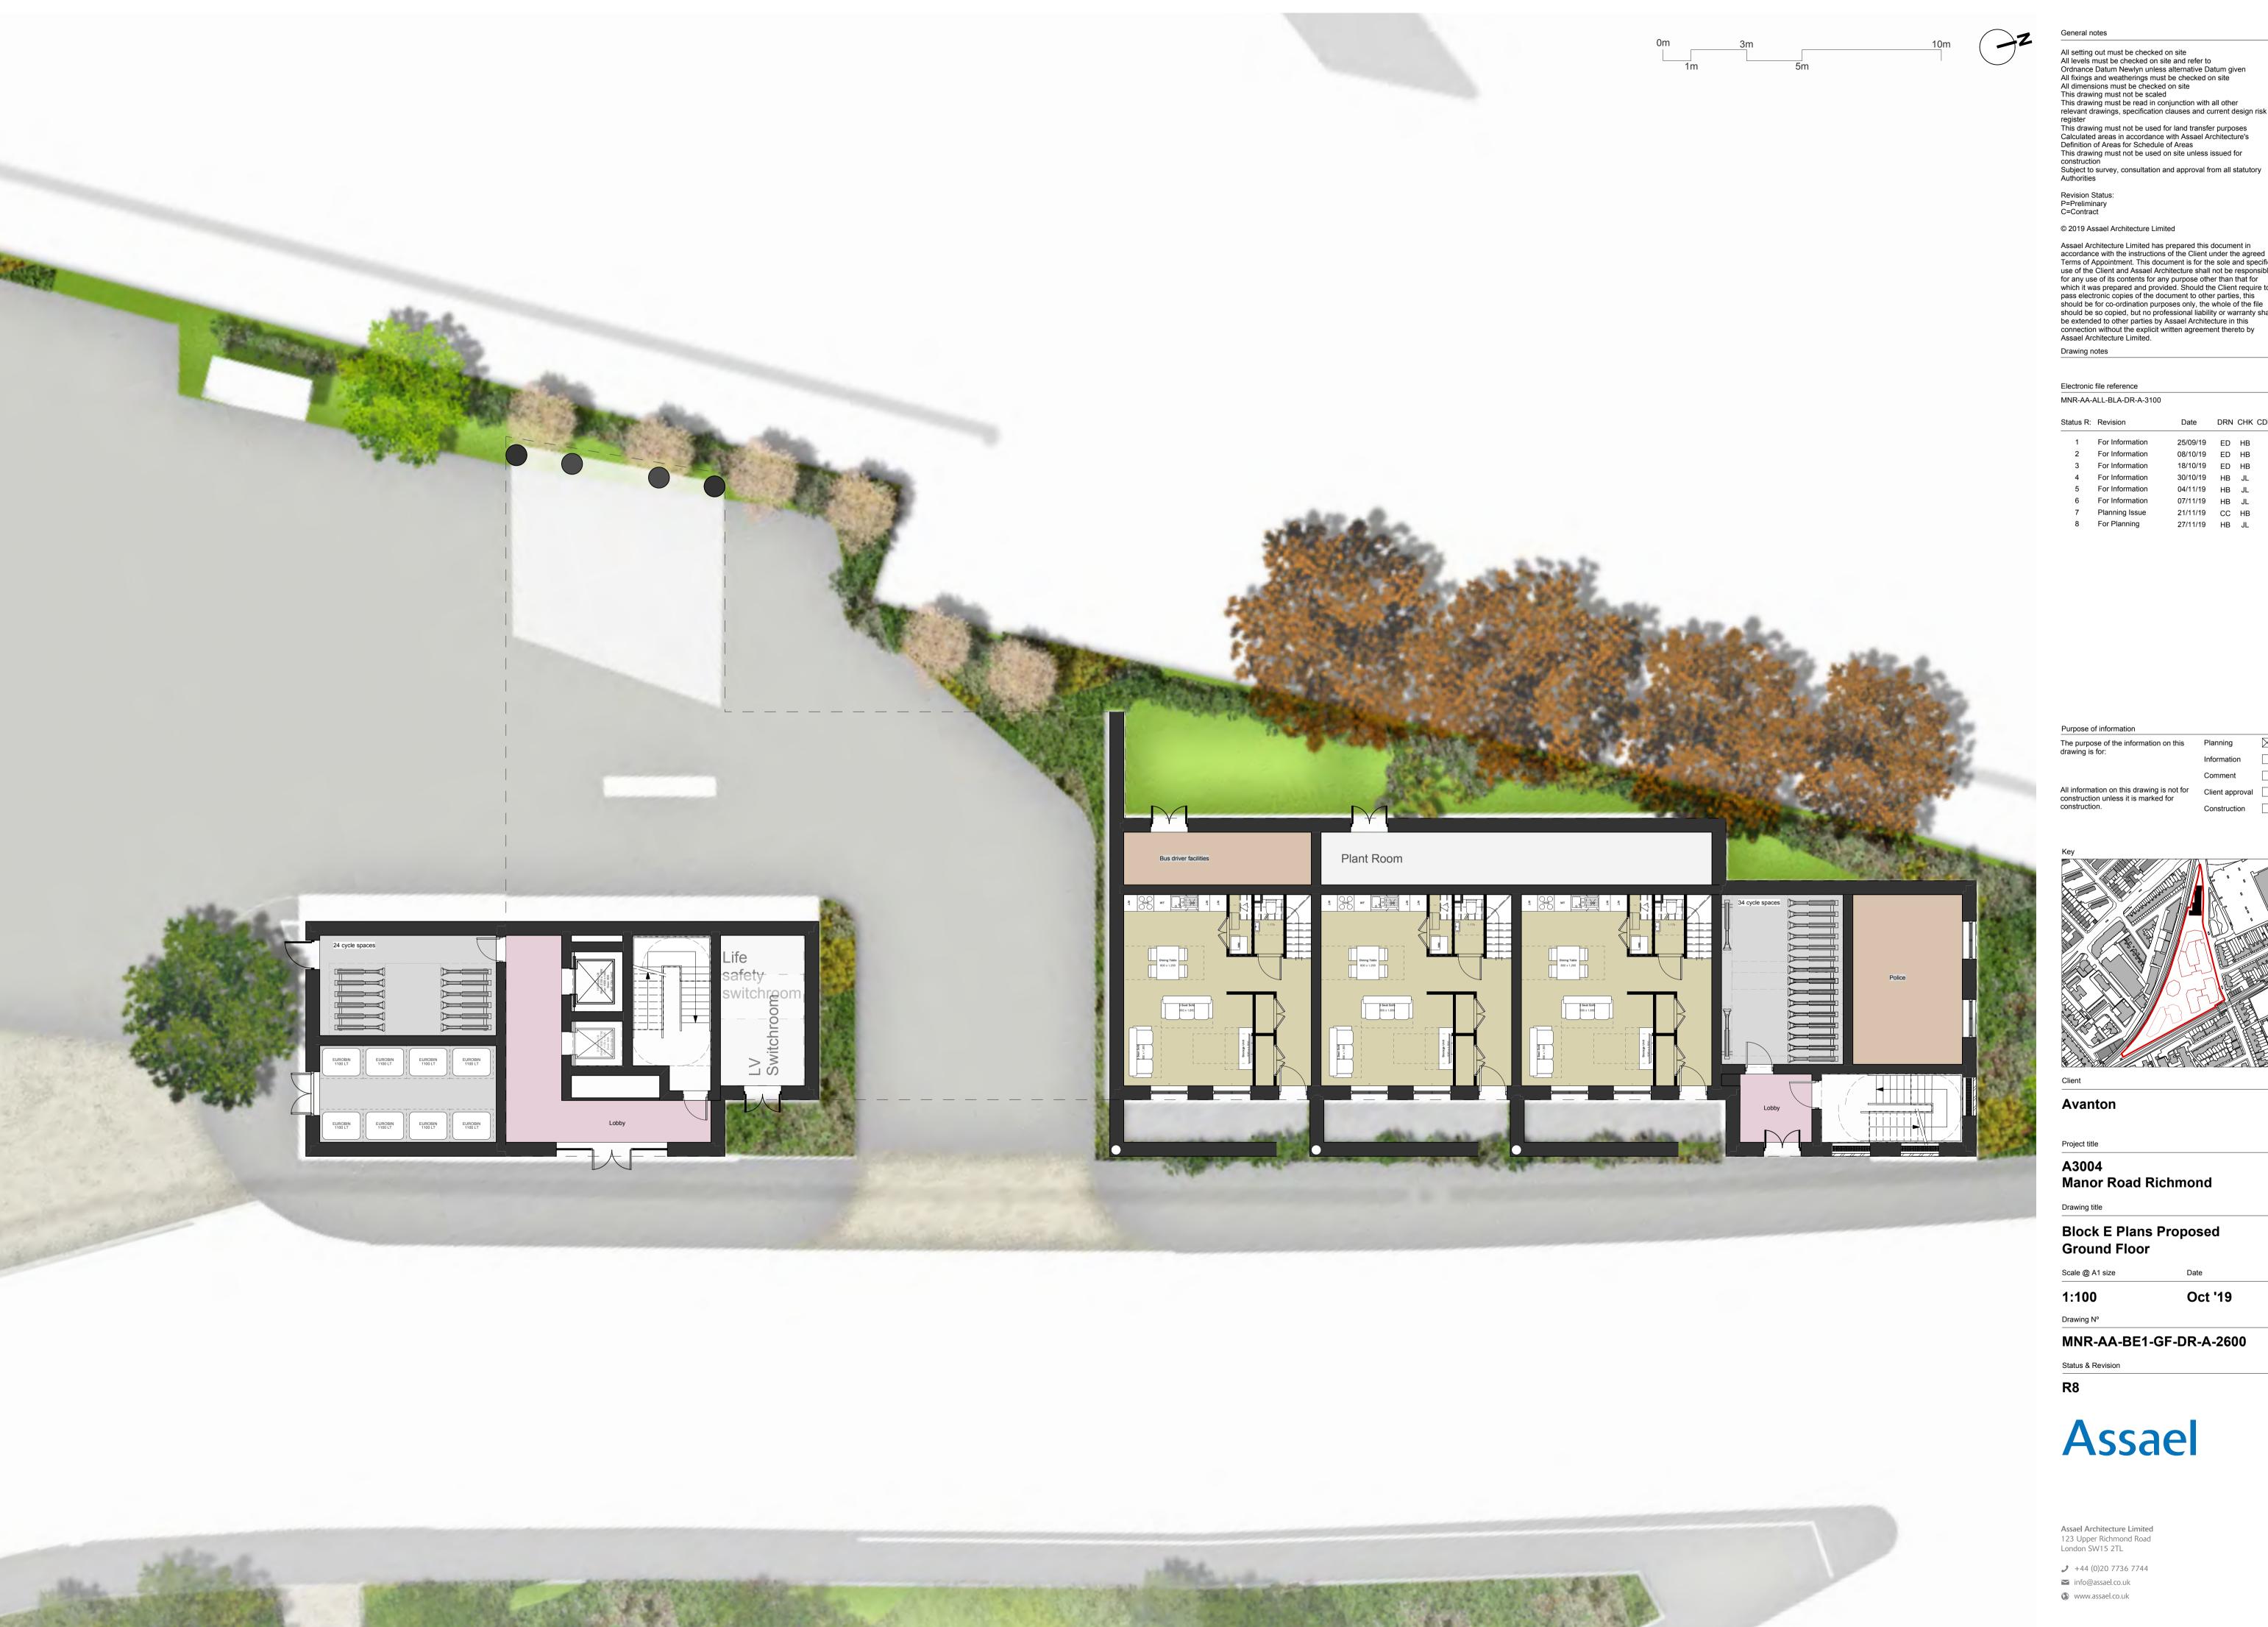

27/11/19 HB JL

**Avanton** 

A3004

Project title

**Manor Road Richmond** 

Drawing title

**Block E Plans Proposed Ground Floor** 

Scale @ A1 size

1:100

Drawing N°

MNR-AA-BE1-GF-DR-A-2600

Date

Oct '19

Status & Revision

R8

Assael