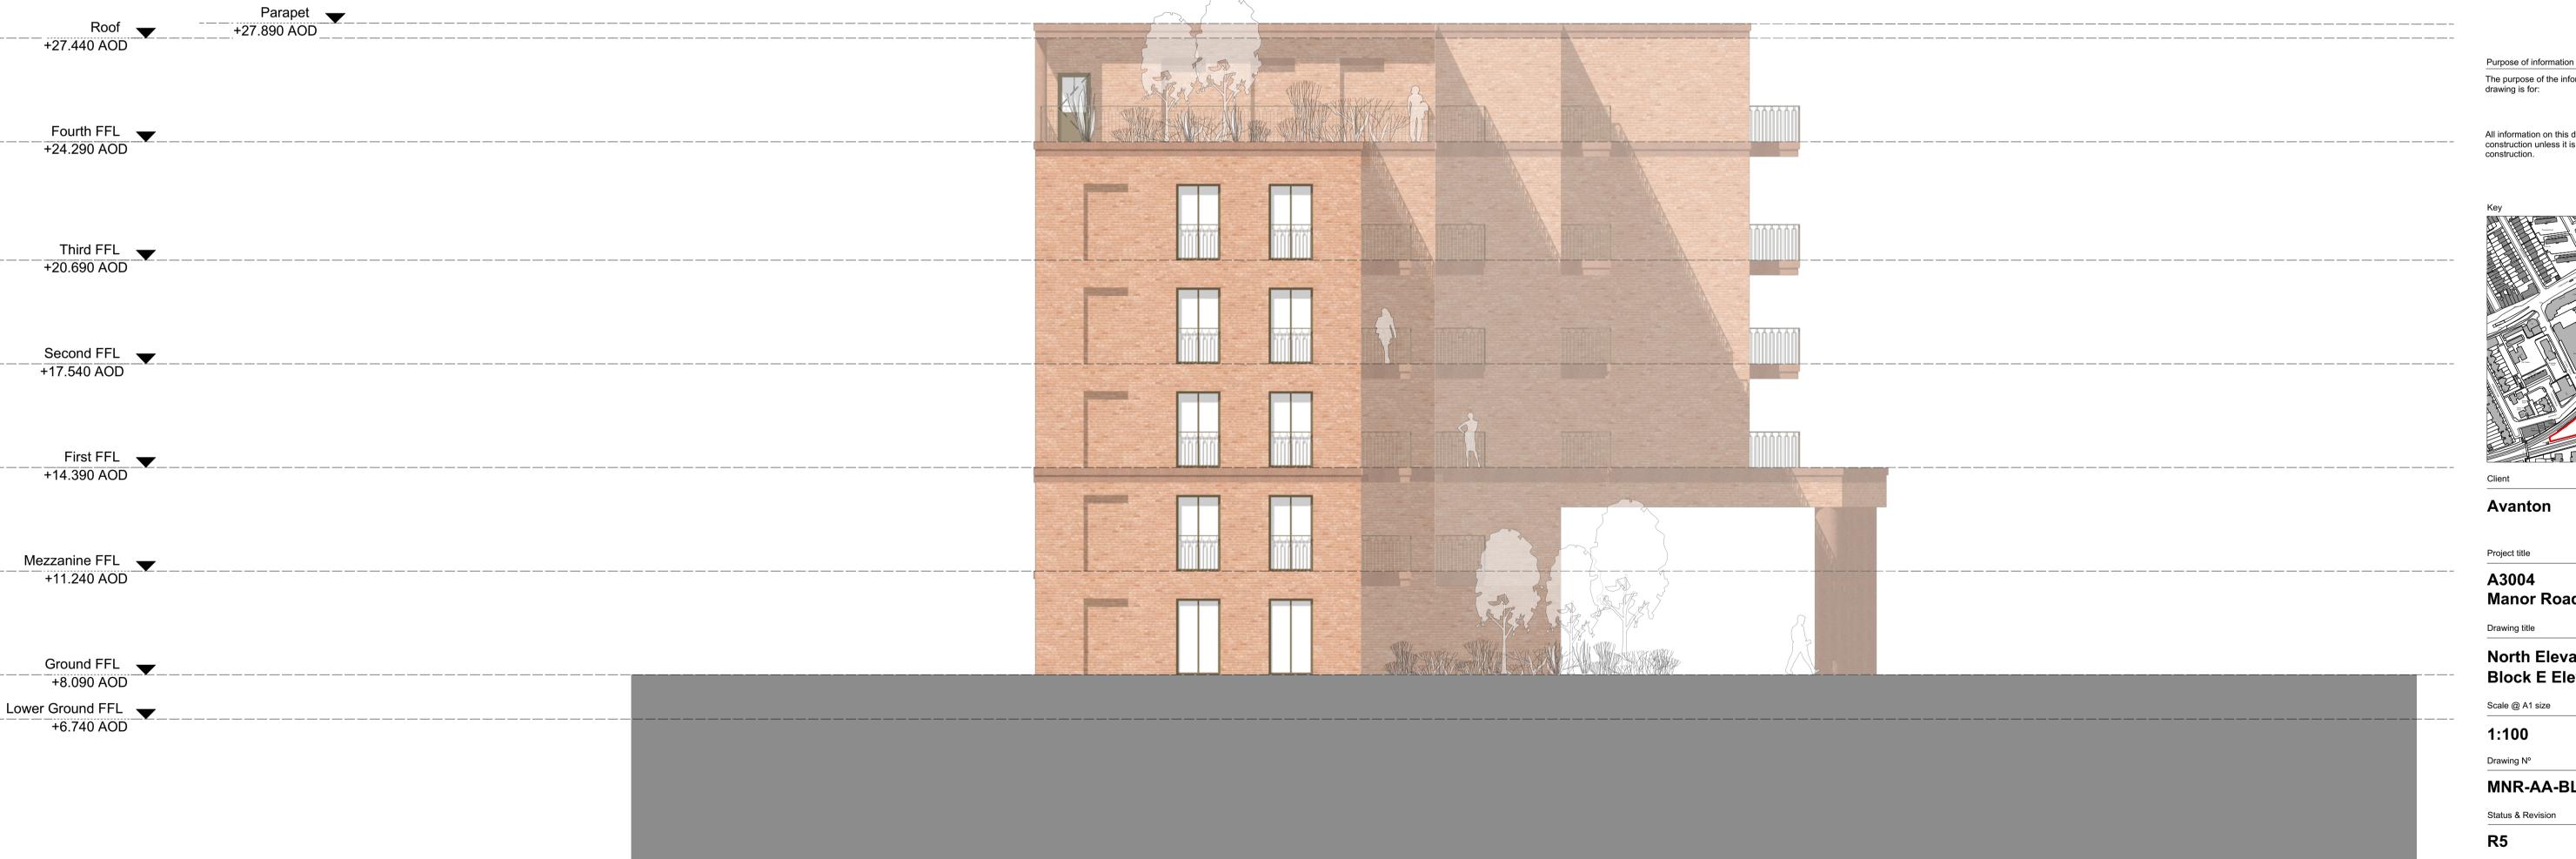

**Avanton** 

Project title

A3004 **Manor Road Richmond** 

Drawing title

**North Elevation Block E Elevations** 

Scale @ A1 size

1:100

MNR-AA-BLE-ZZ-DR-A-4500