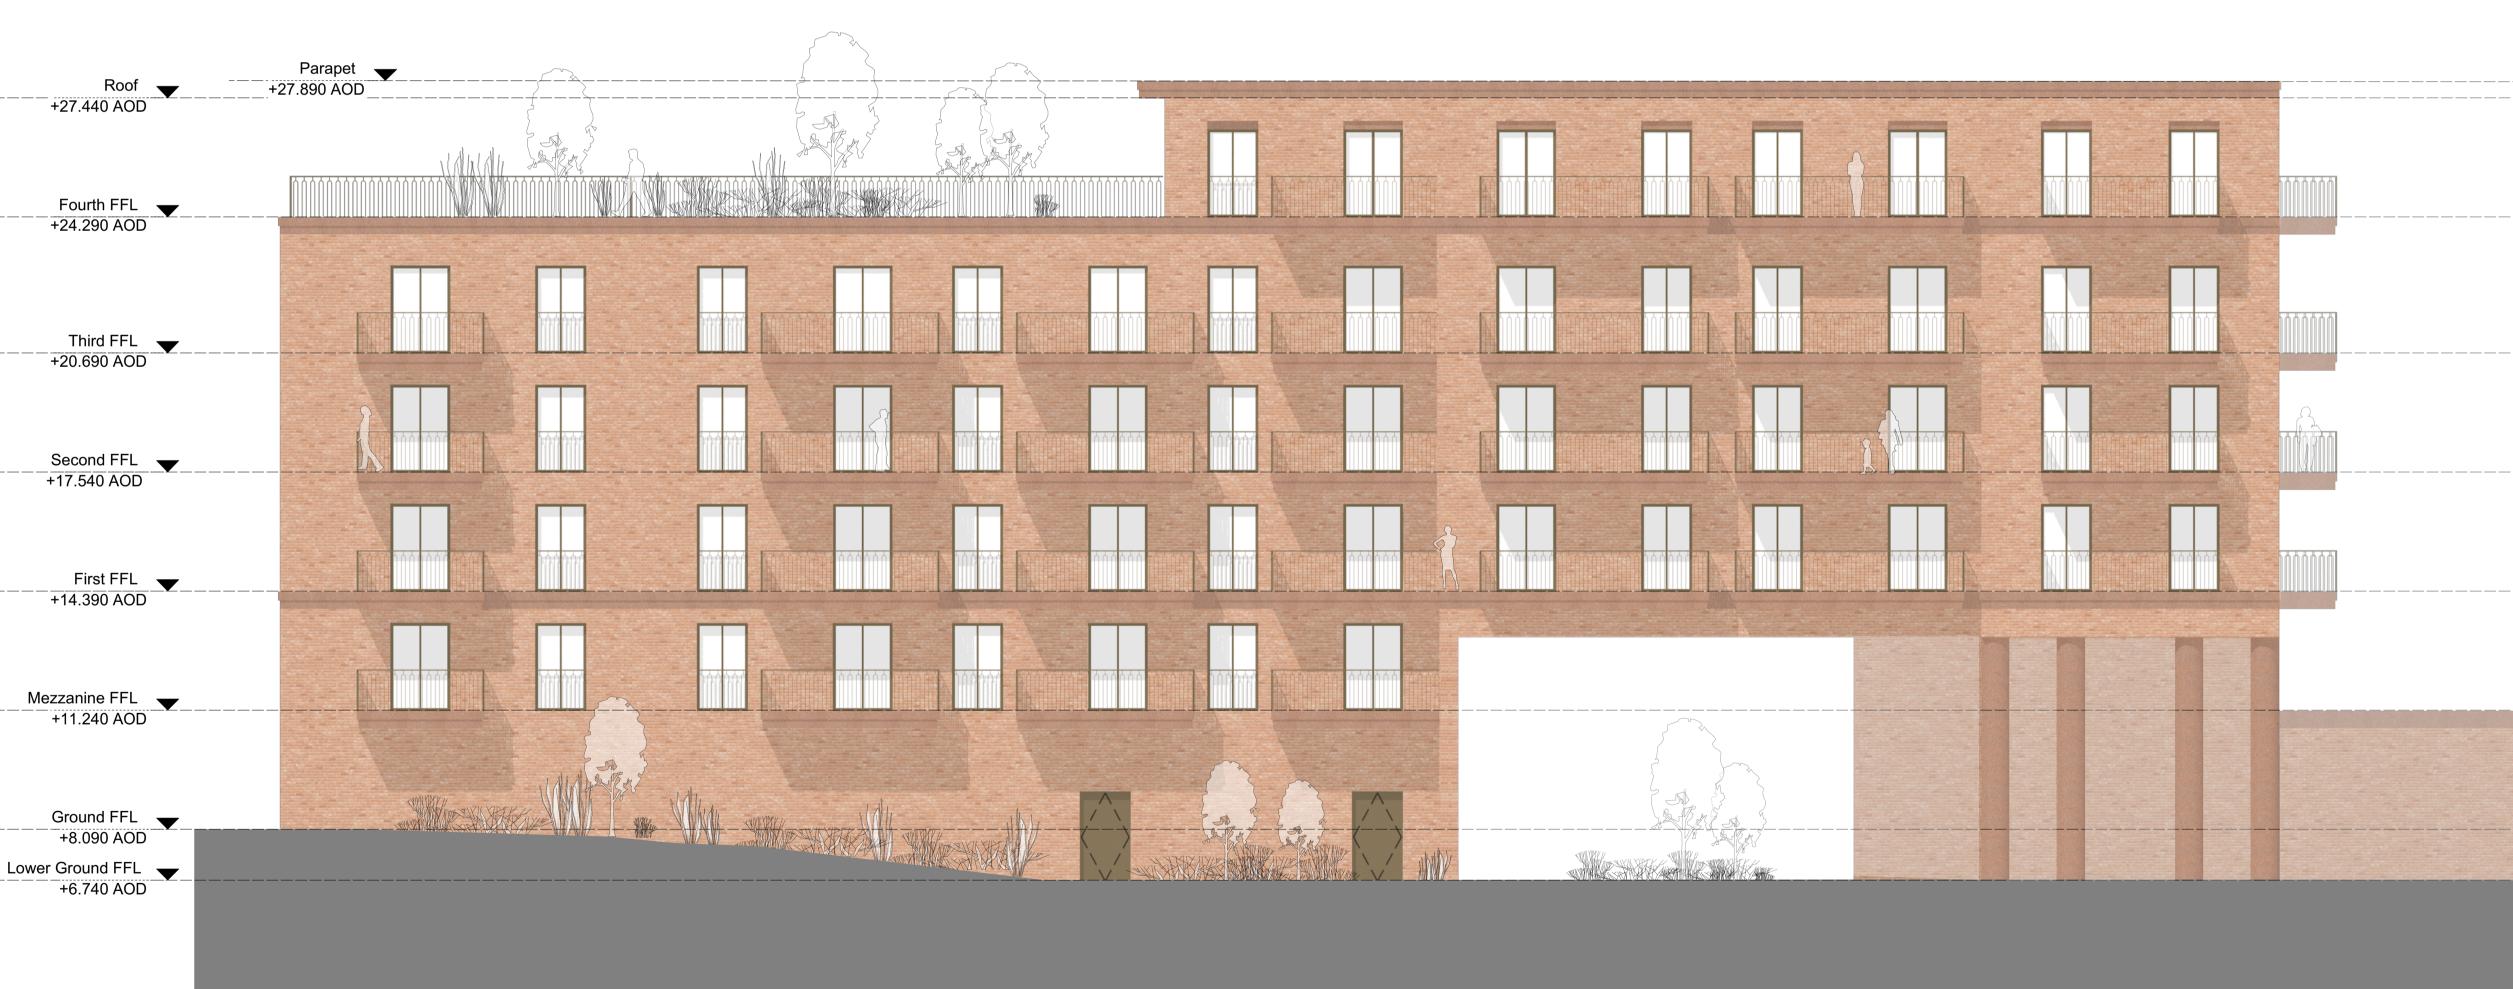

# West Elevation Block E Elevations

Scale @ A1 size Date

Oct '19

Drawing N°

MNR-AA-BLE-ZZ-DR-A-4503

Status & Revision R5

1:100

Assael Architecture Limited 123 Upper Richmond Road London SW15 2TL