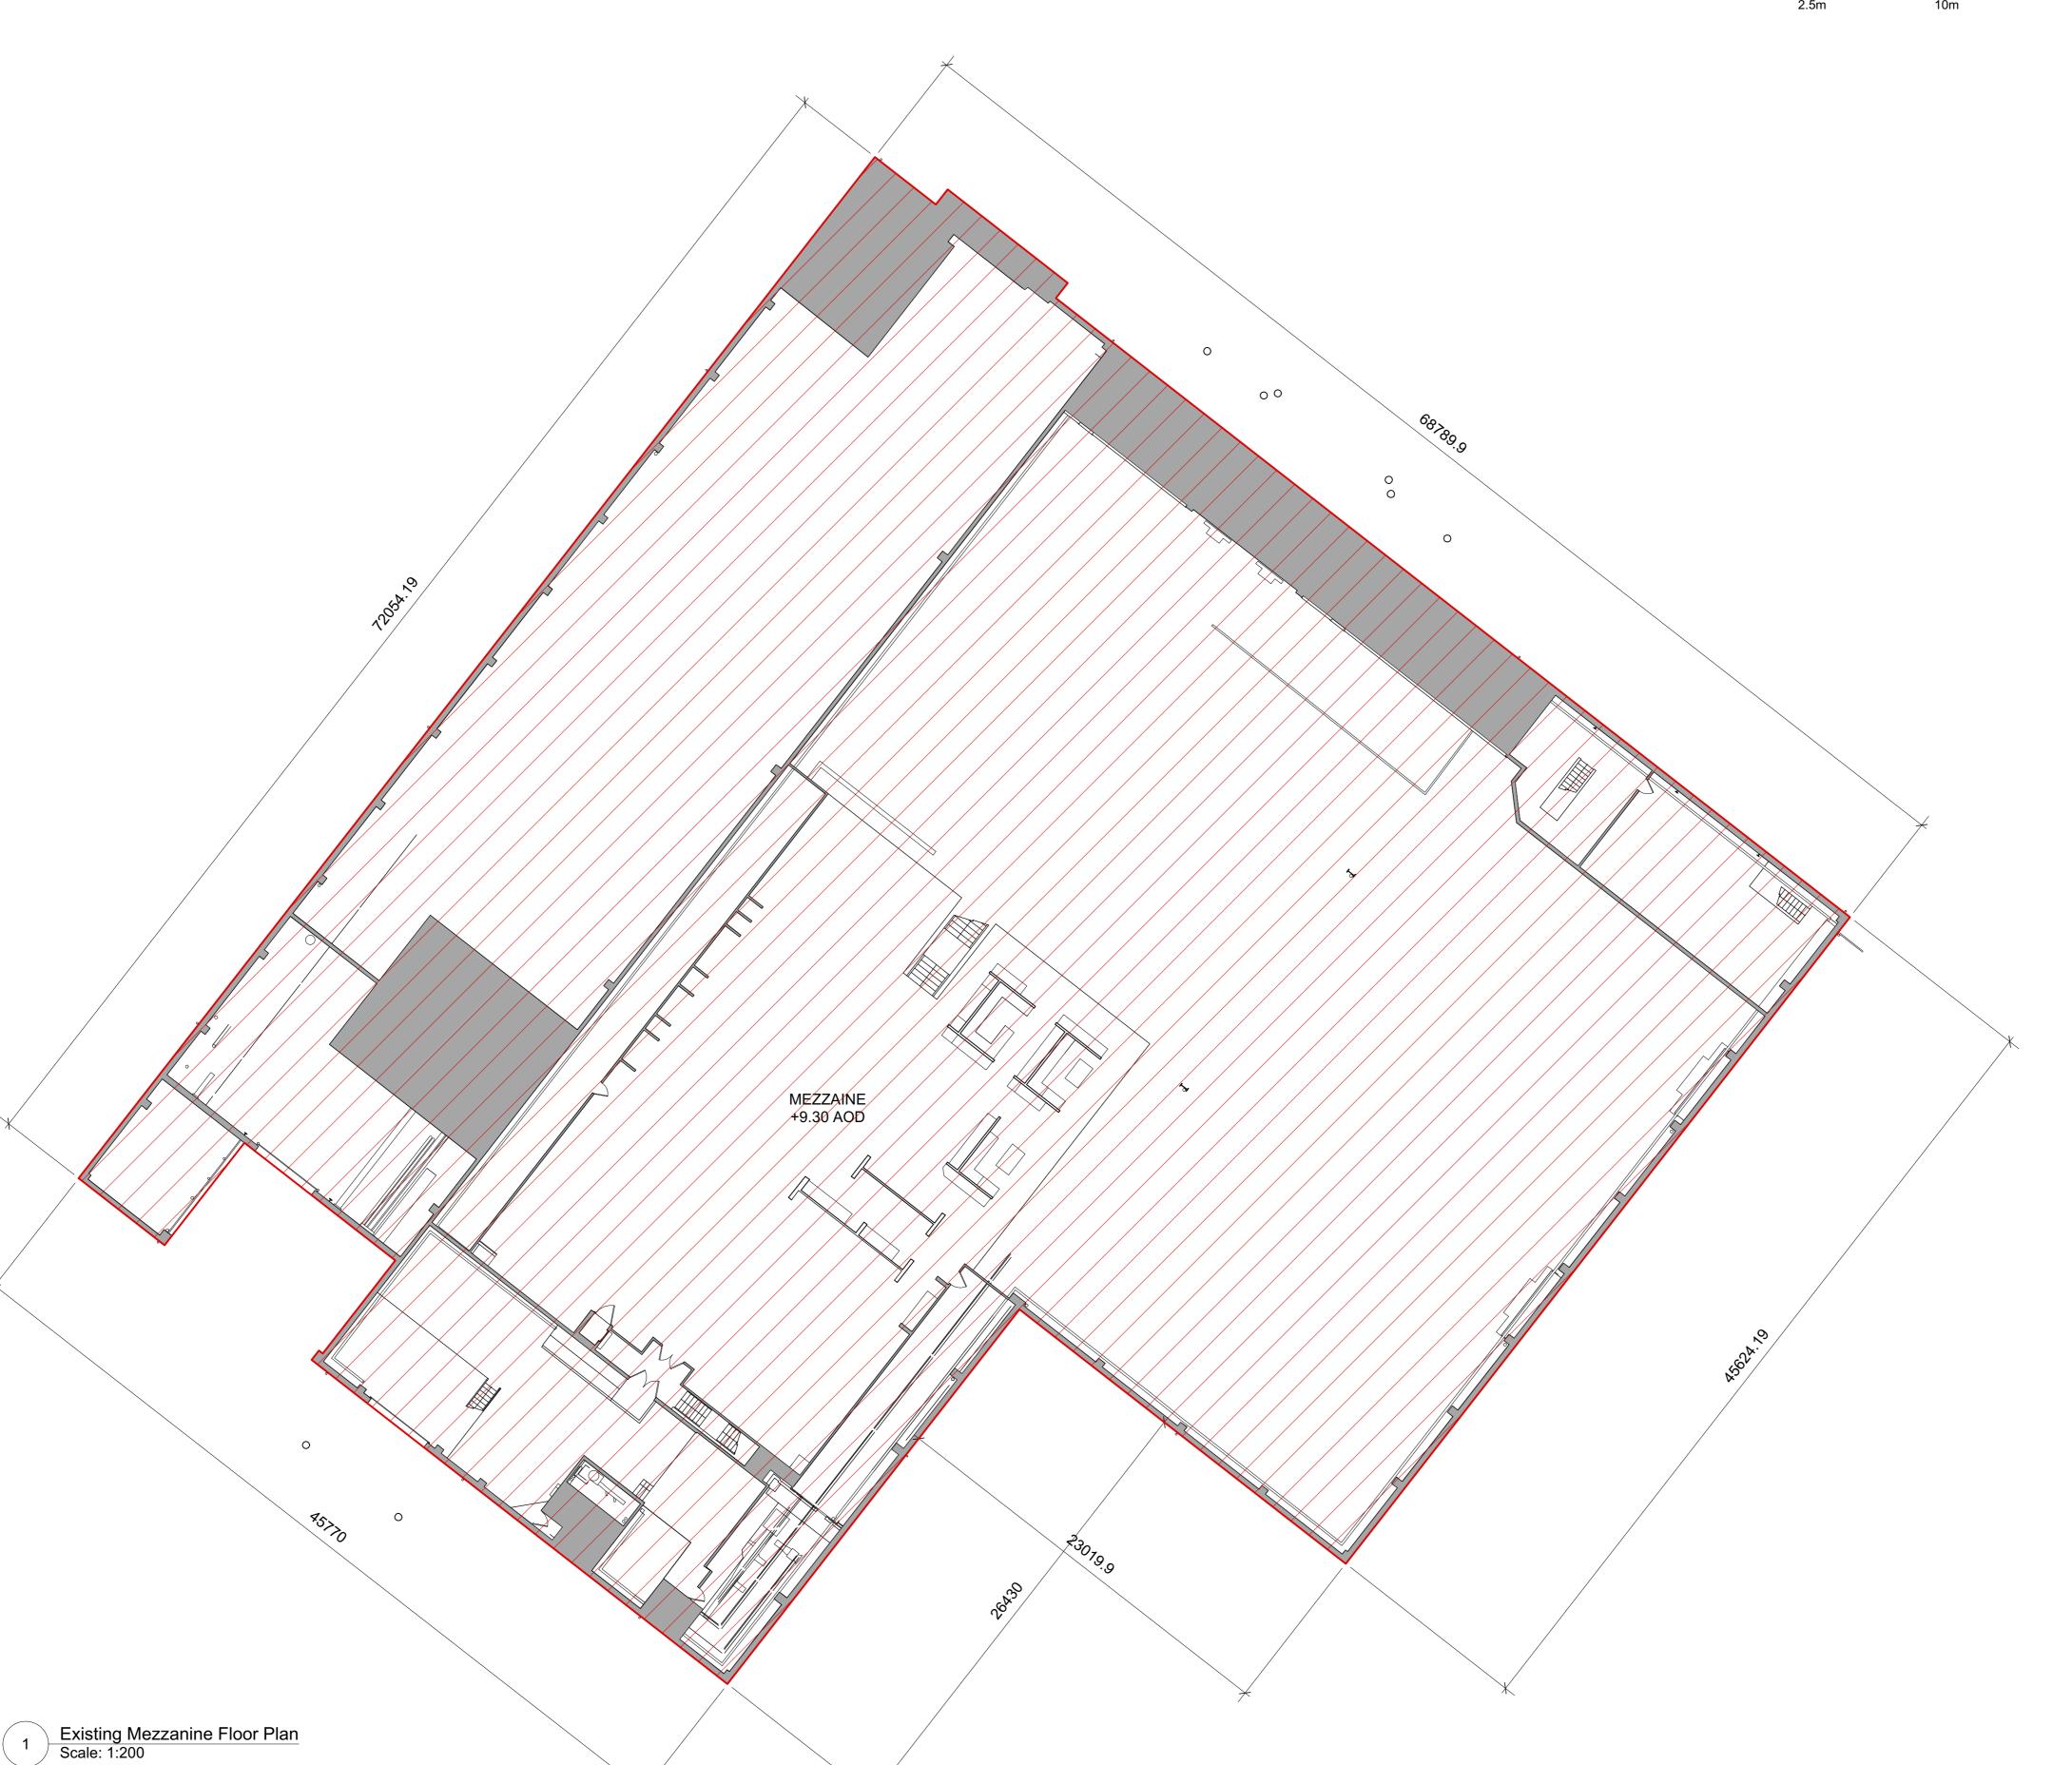

**Avanton** 

A3004

Project title

**Manor Road Richmond** 

Drawing title

**Mezzanine Floor Existing Demolition Drawings** 

Scale @ A1 size

Feb '19 1:200