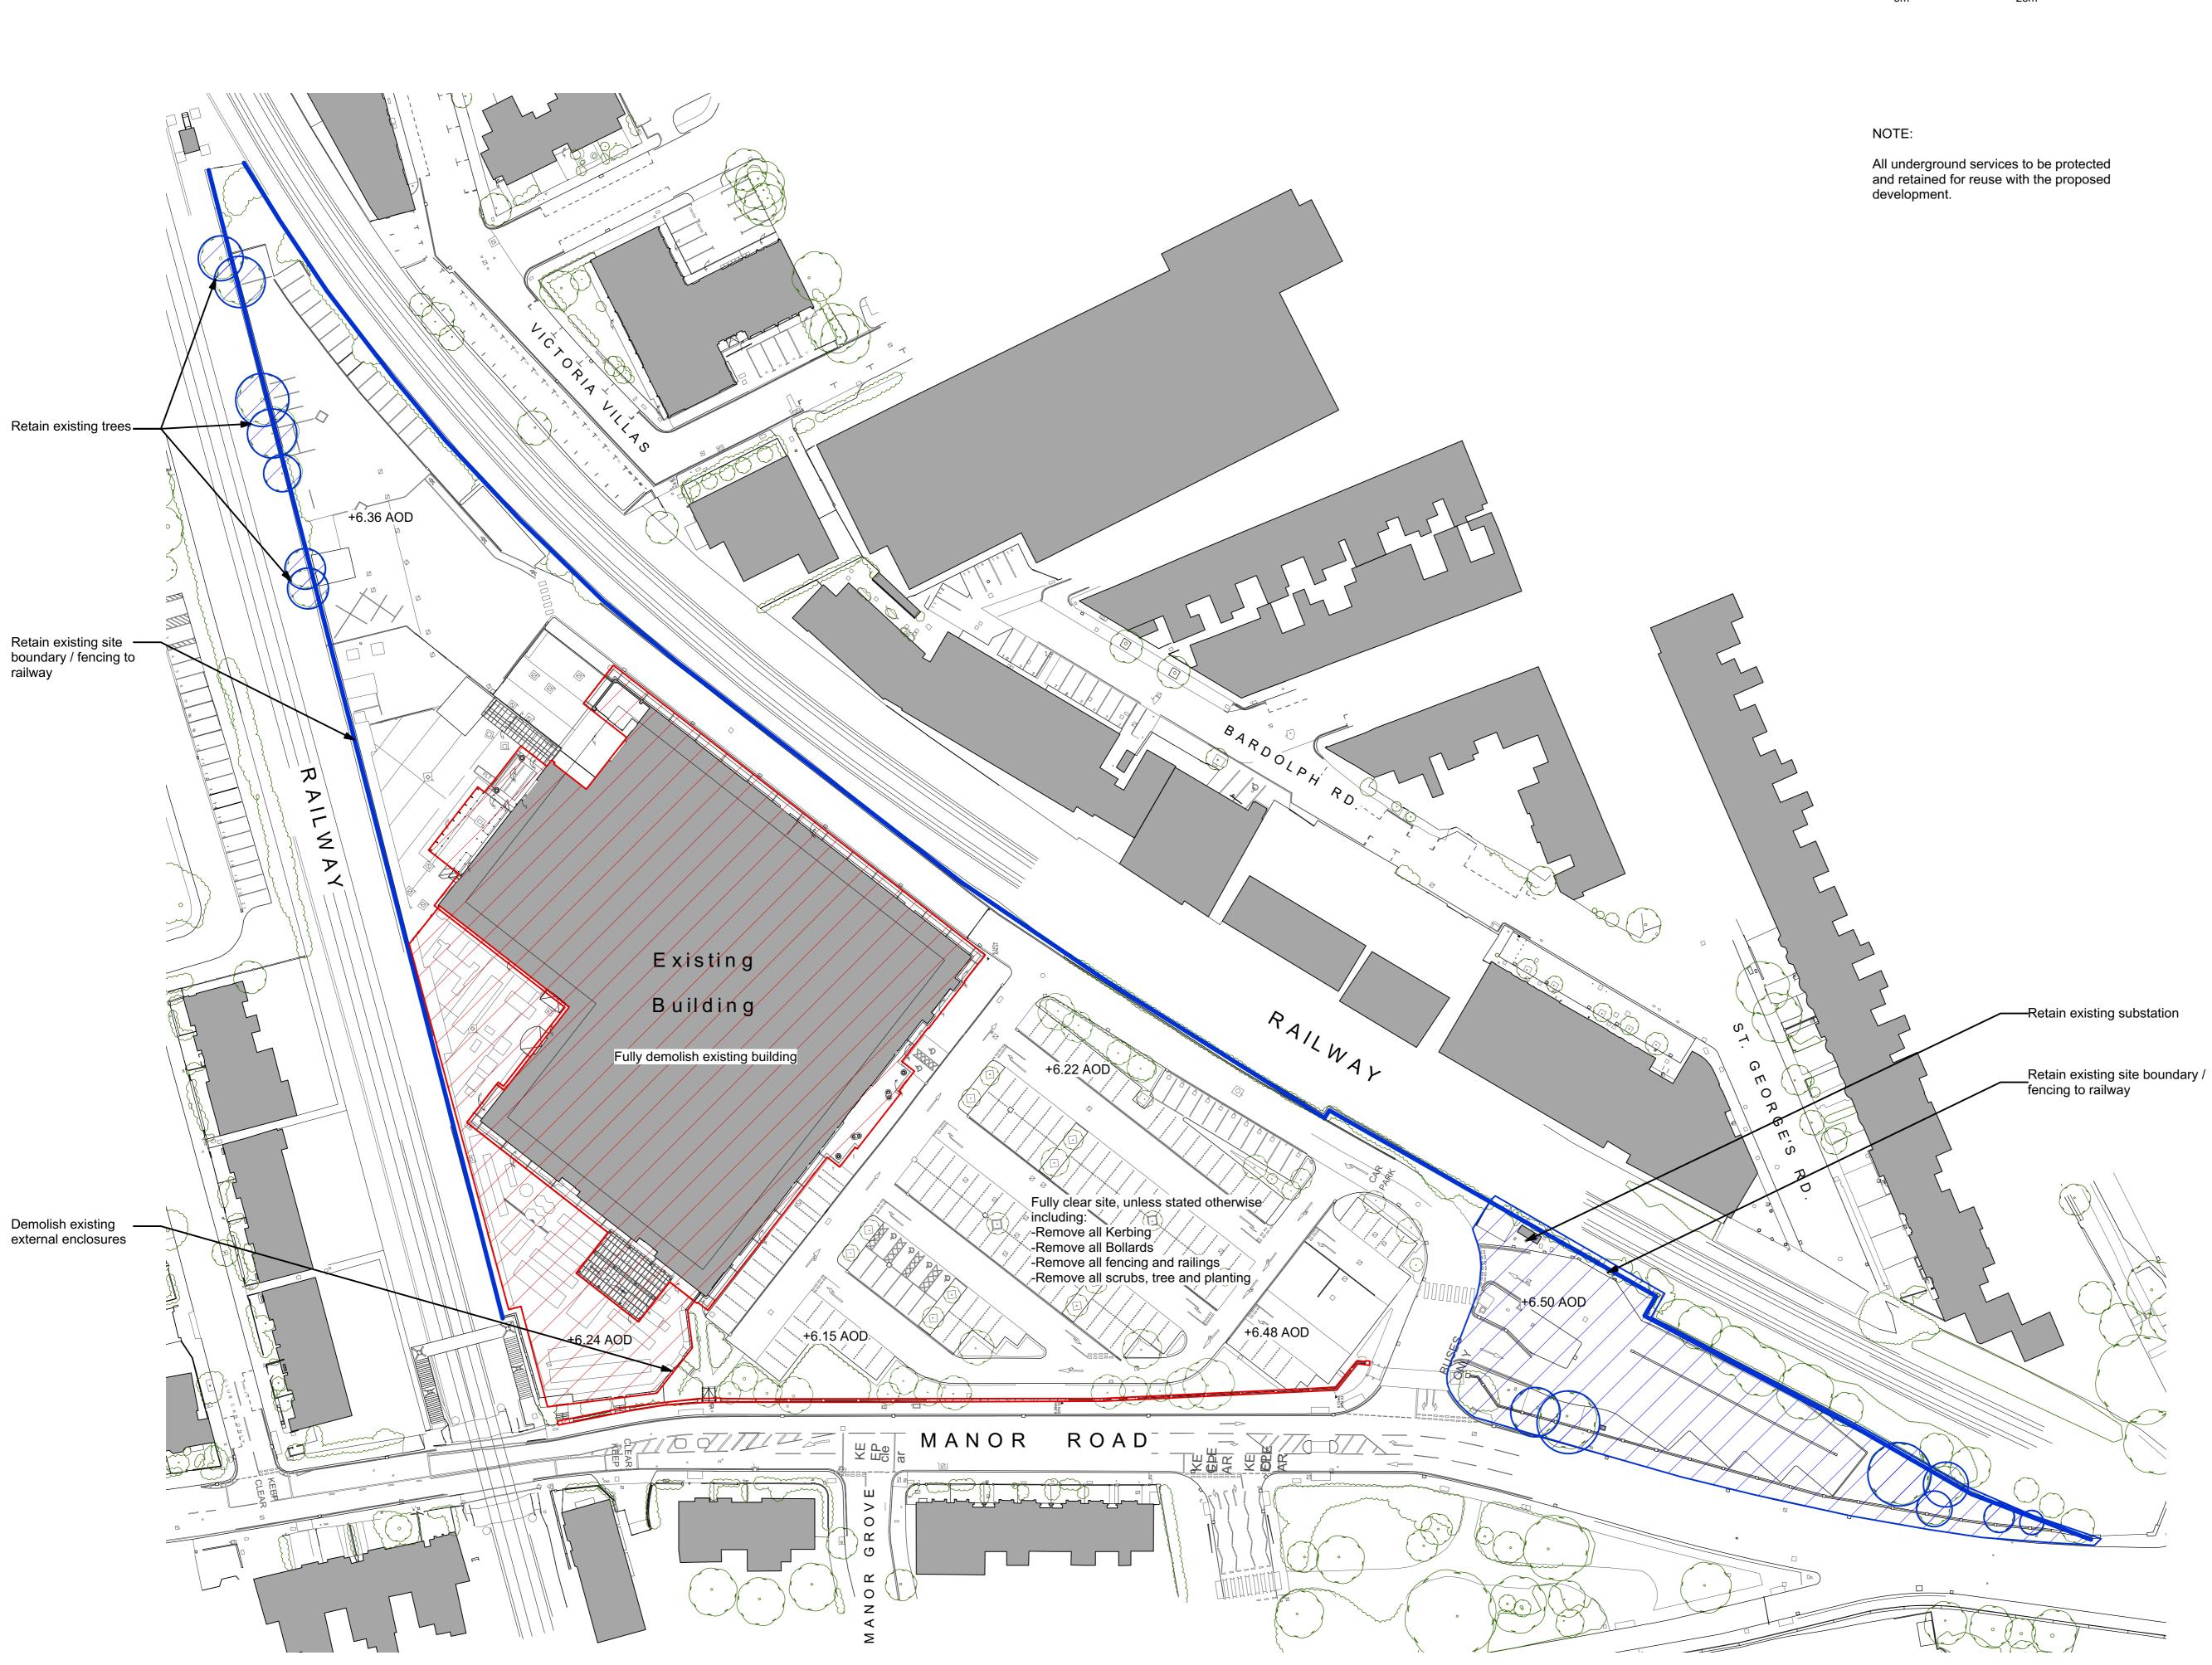

**Manor Road Richmond** 

Drawing title

Site Plan Existing **Demolition Drawings** 

1:500

Scale @ A1 size

Feb '19

Drawing N°

MNR-AA-ALL-ZZ-DR-A-1500