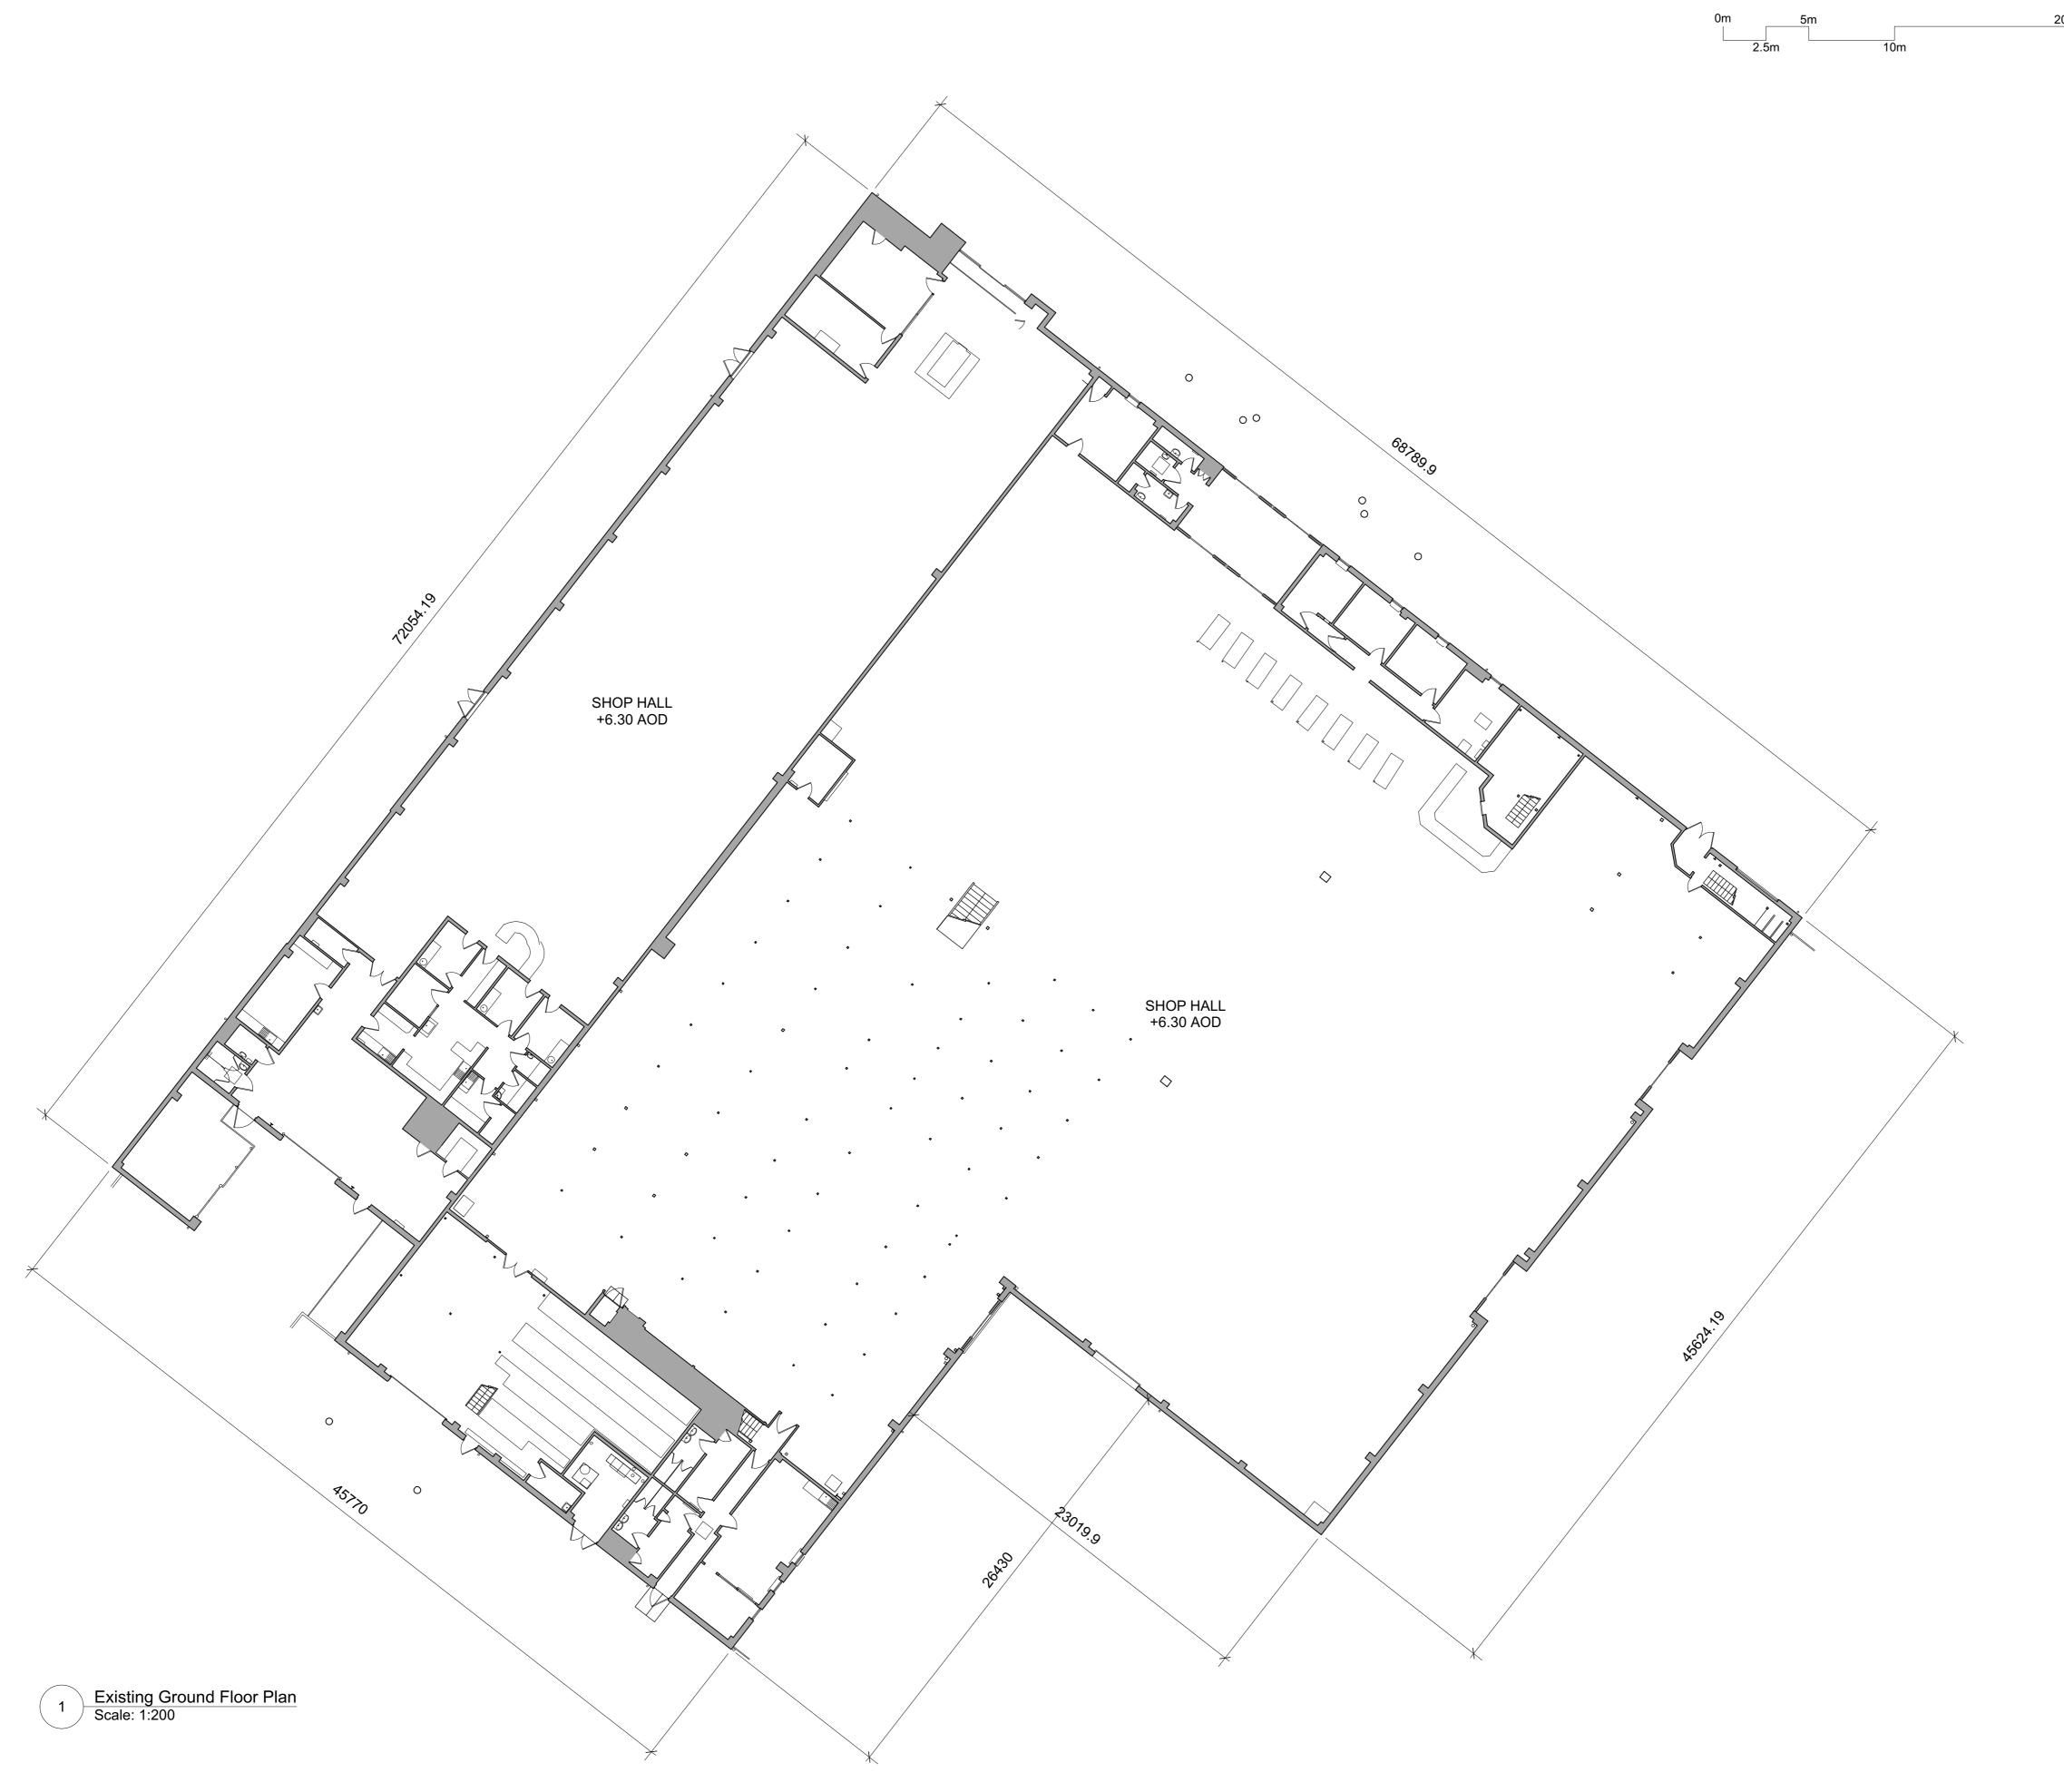

**Avanton** 

Project title

A3004

**Manor Road Richmond** 

Drawing title

**Ground Floor Existing** 

Scale @ A1 size Feb '19

1:200 Drawing No

MNR-AA-ALL-GF-DR-A-1200

Status & Revision

R2

Assael Architecture Limited 123 Upper Richmond Road London SW15 2TL

**)** +44 (0)20 7736 7744

www.assael.co.uk