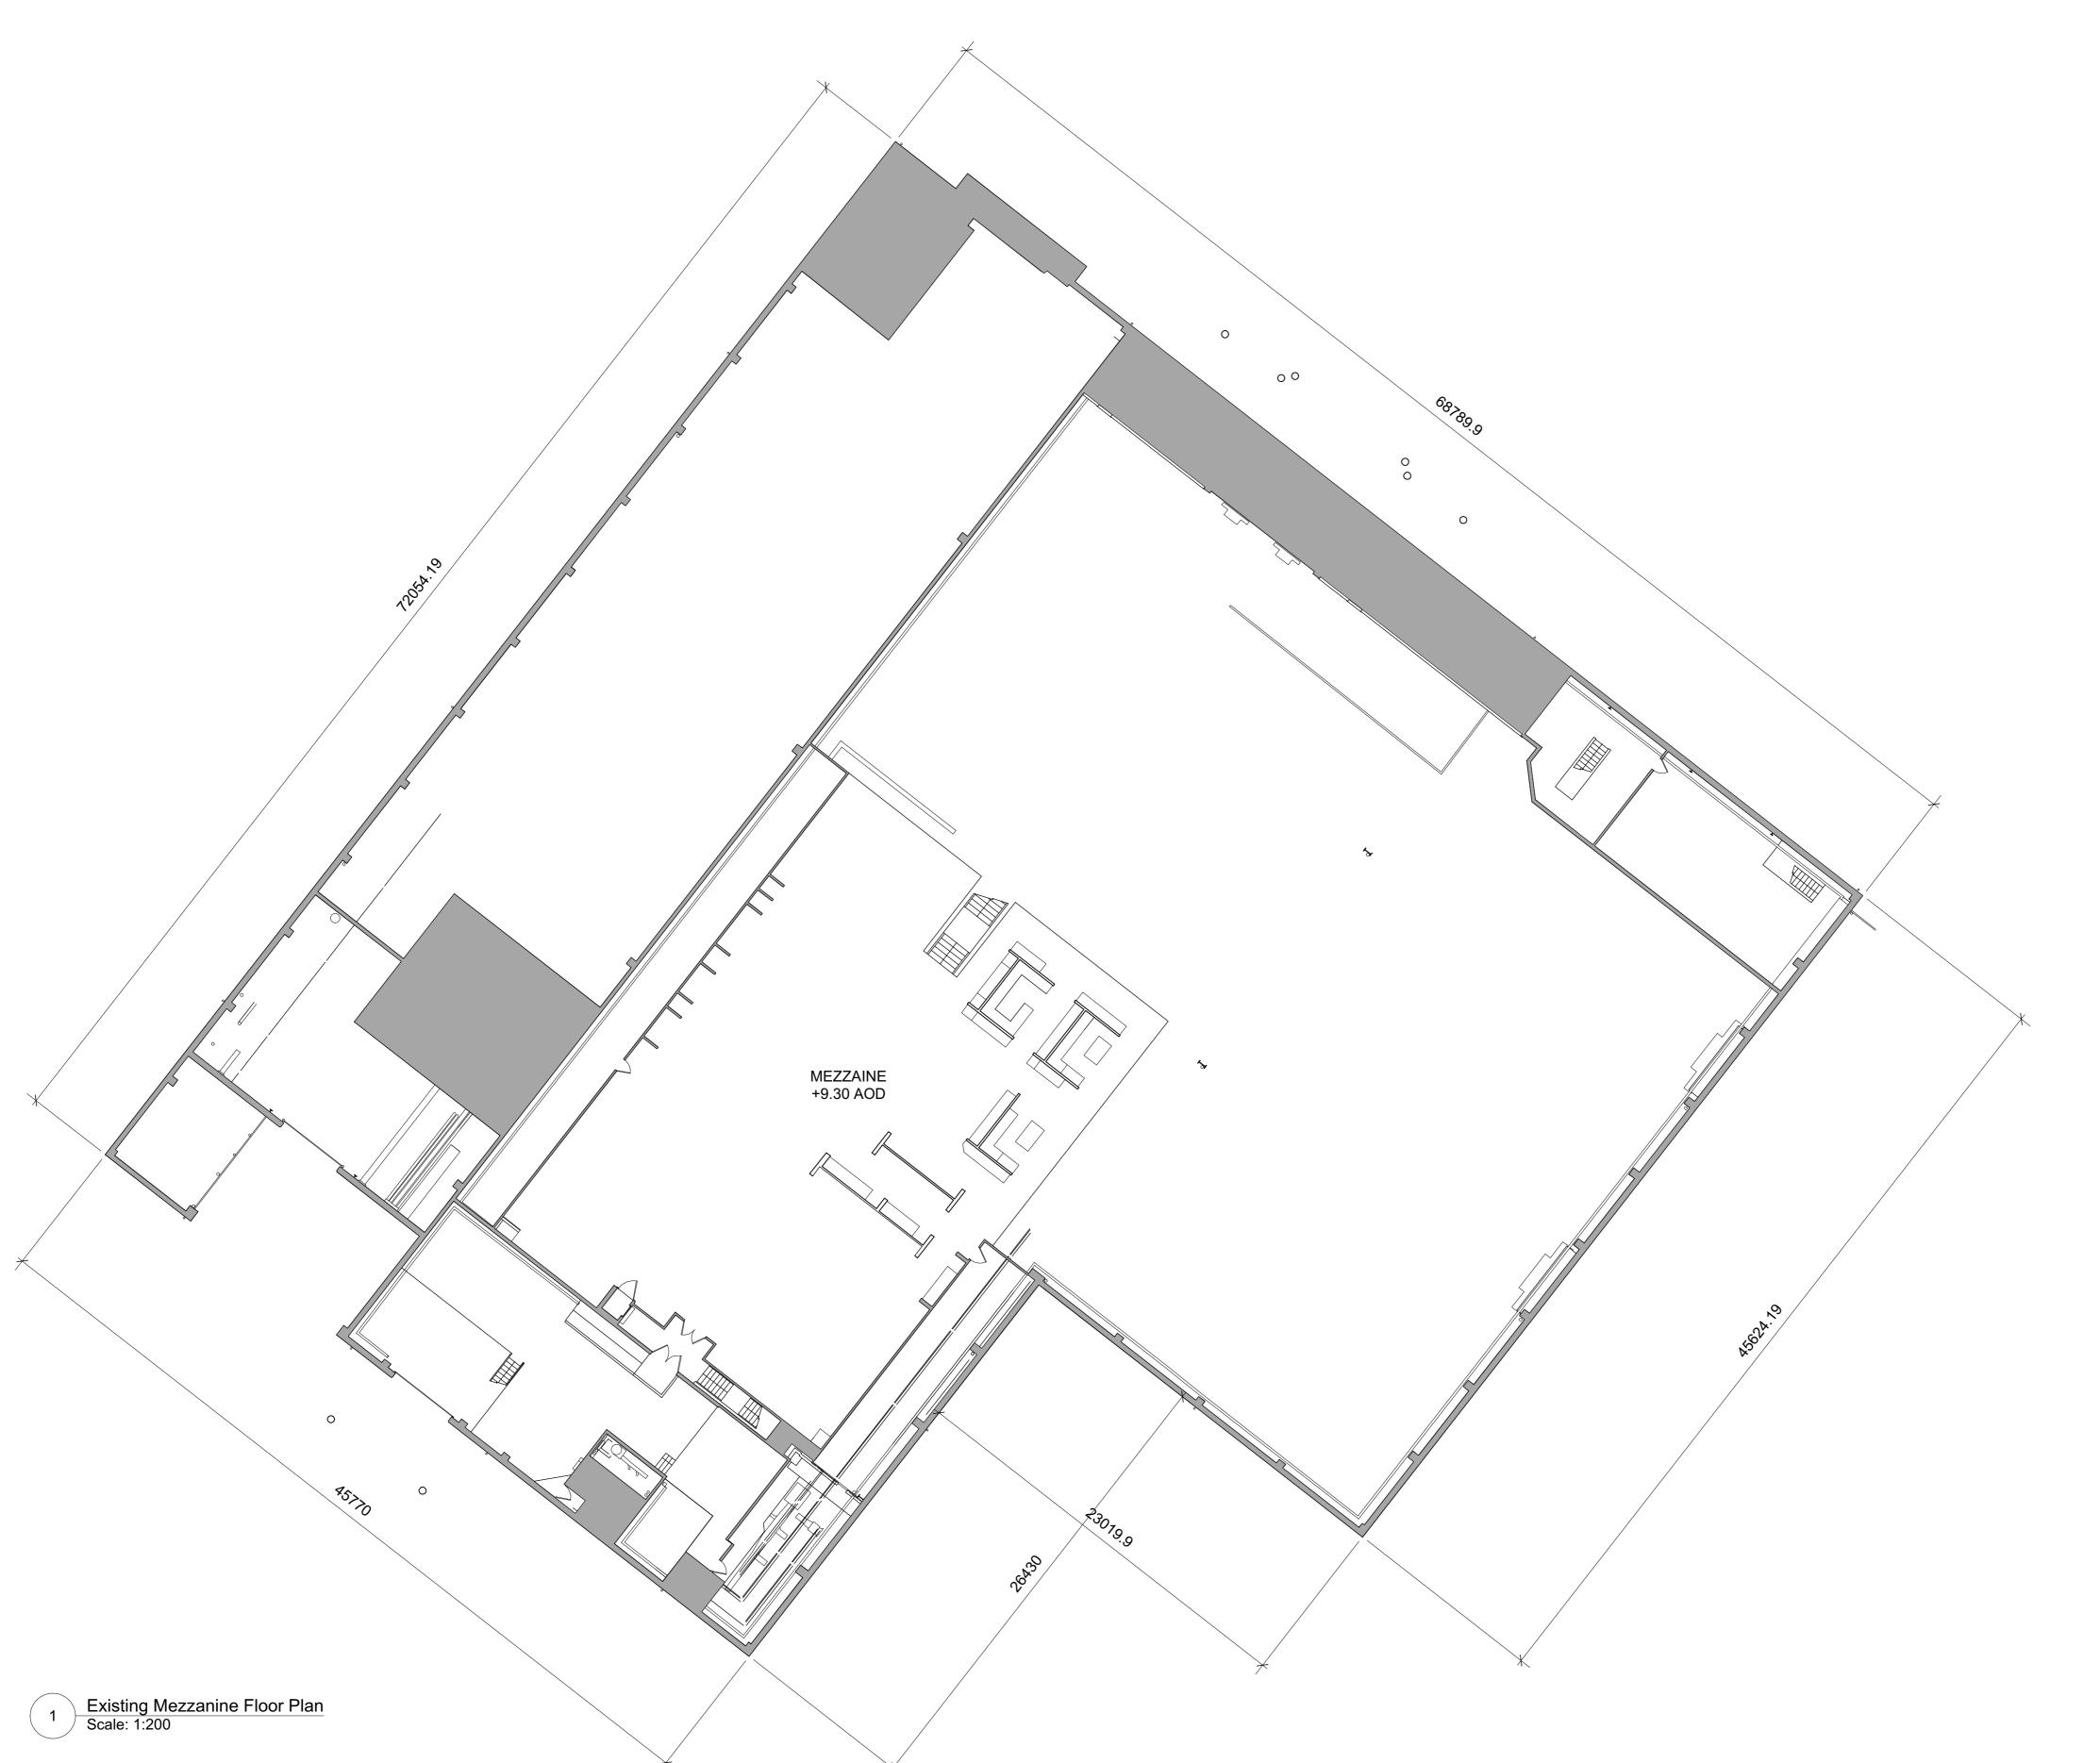

**Avanton** 

Project title

A3004

**Manor Road Richmond** 

Drawing title

Mezzanine Floor Existing

Scale @ A1 size Feb '19 1:200 Drawing No

MNR-AA-ALL-M1-DR-A-1201