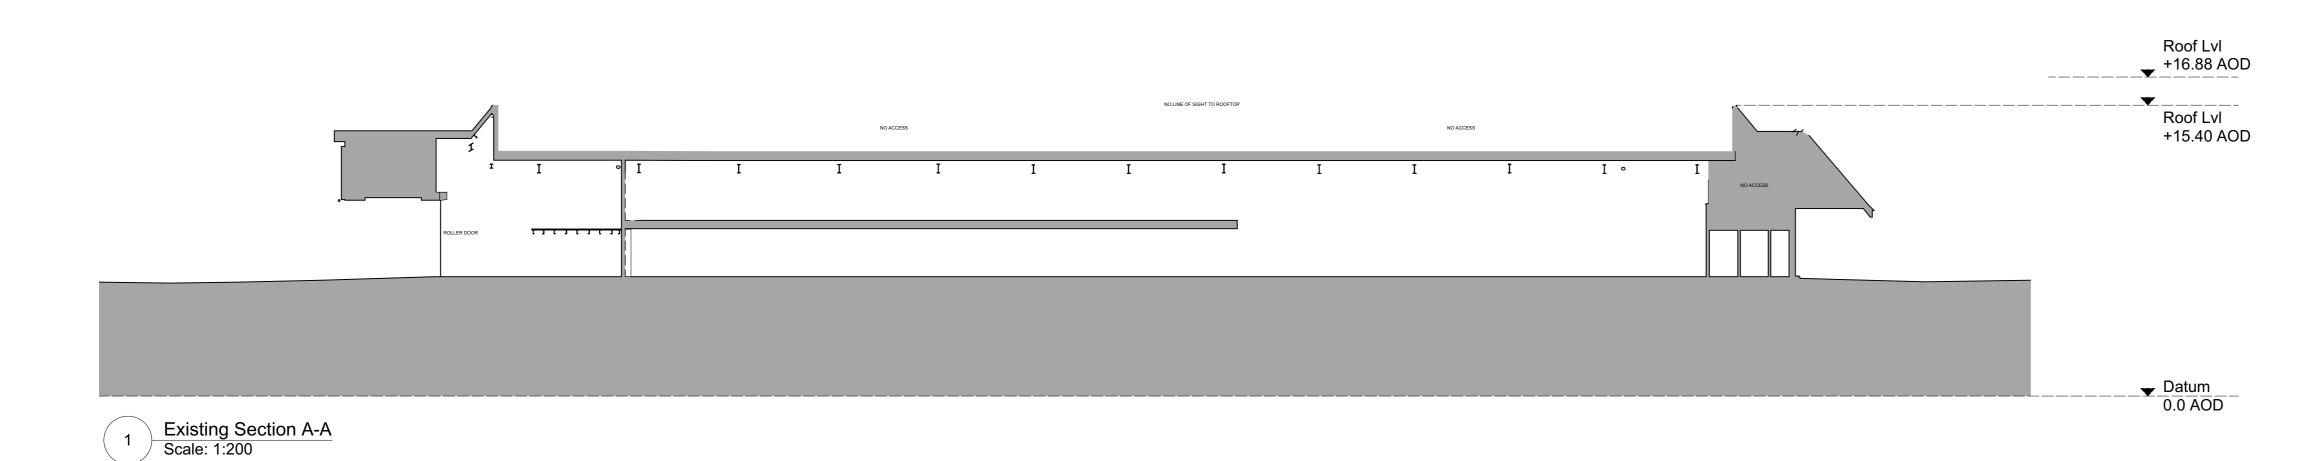

# Sections Existing

| 1:200           | Feb '19 |
|-----------------|---------|
| Scale @ A1 size | Date    |

# Drawing No MNR-AA-ALL-ZZ-DR-A-1300

Status & Revision

R2