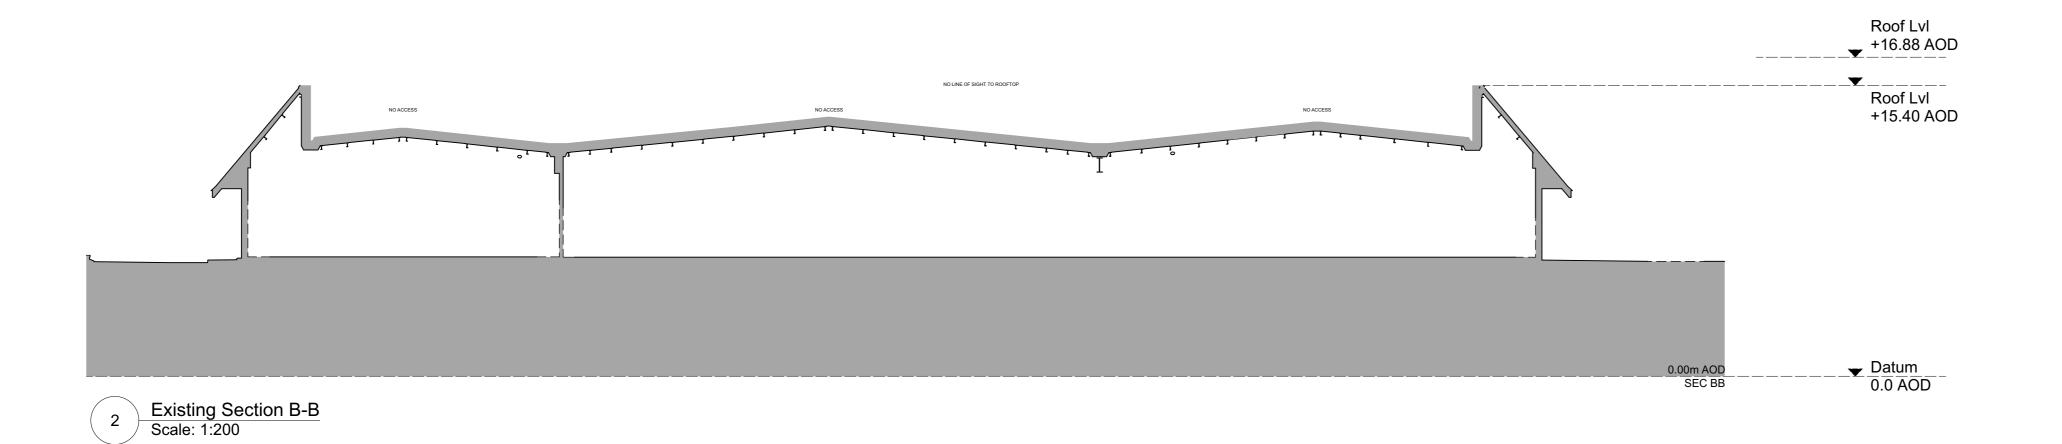

# Sections Existing

| 1:200           | Feb '19 |
|-----------------|---------|
| Scale @ A1 size | Date    |

# Drawing No MNR-AA-ALL-ZZ-DR-A-1300

Status & Revision

R2