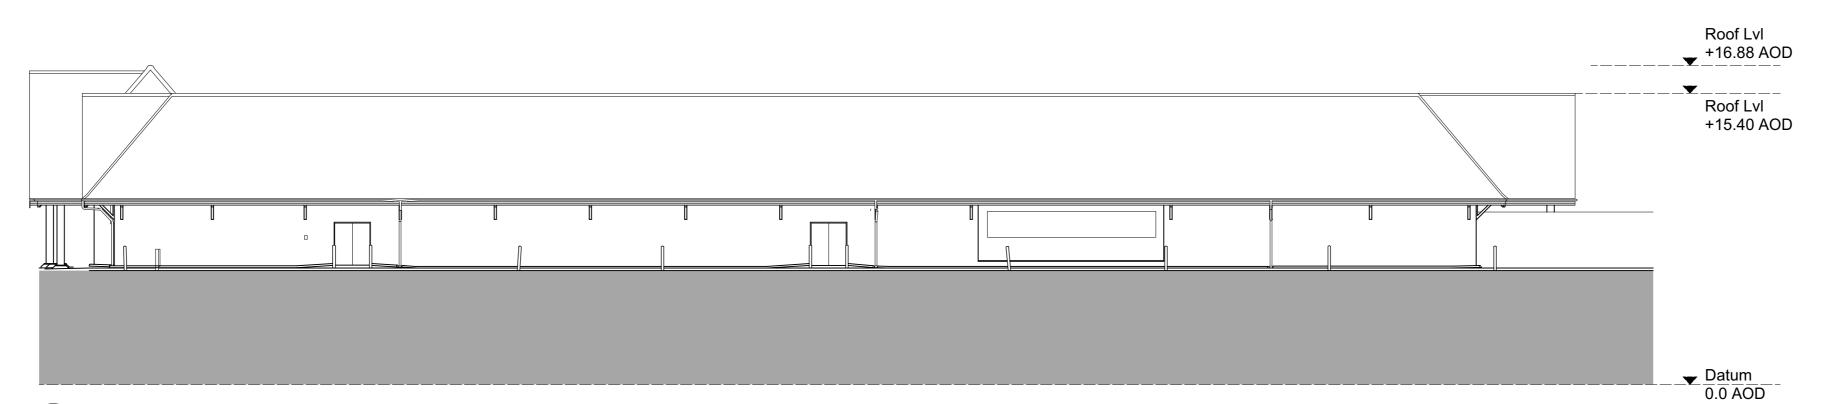

Roof LvI

Existing Southeast Elevation
Scale: 1:200

Existing Northwest Elevation
Scale: 1:200

All setting out must be checked on site
All levels must be checked on site and refer to
Ordnance Datum Newlyn unless alternative Datum given
All fixings and weatherings must be checked on site
All dimensions must be checked on site This drawing must not be scaled This drawing must be read in conjunction with all other relevant drawings, specification clauses and current design risk register
This drawing must not be used for land transfer purposes
Calculated areas in accordance with Assael Architecture's
Definition of Areas for Schedule of Areas