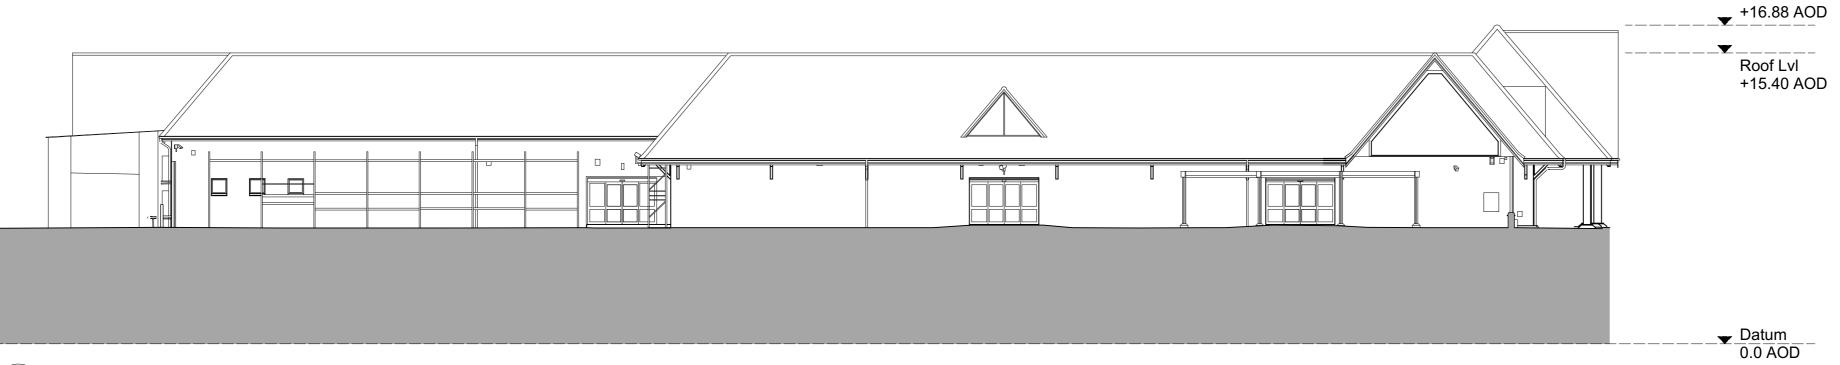

Roof LvI

Existing Southeast Elevation
Scale: 1:200

Existing Northwest Elevation
Scale: 1:200

All setting out must be checked on site
All levels must be checked on site and refer to
Ordnance Datum Newlyn unless alternative Datum given
All fixings and weatherings must be checked on site
All dimensions must be checked on site This drawing must not be scaled This drawing must be read in conjunction with all other relevant drawings, specification clauses and current design risk register
This drawing must not be used for land transfer purposes
Calculated areas in accordance with Assael Architecture's
Definition of Areas for Schedule of Areas