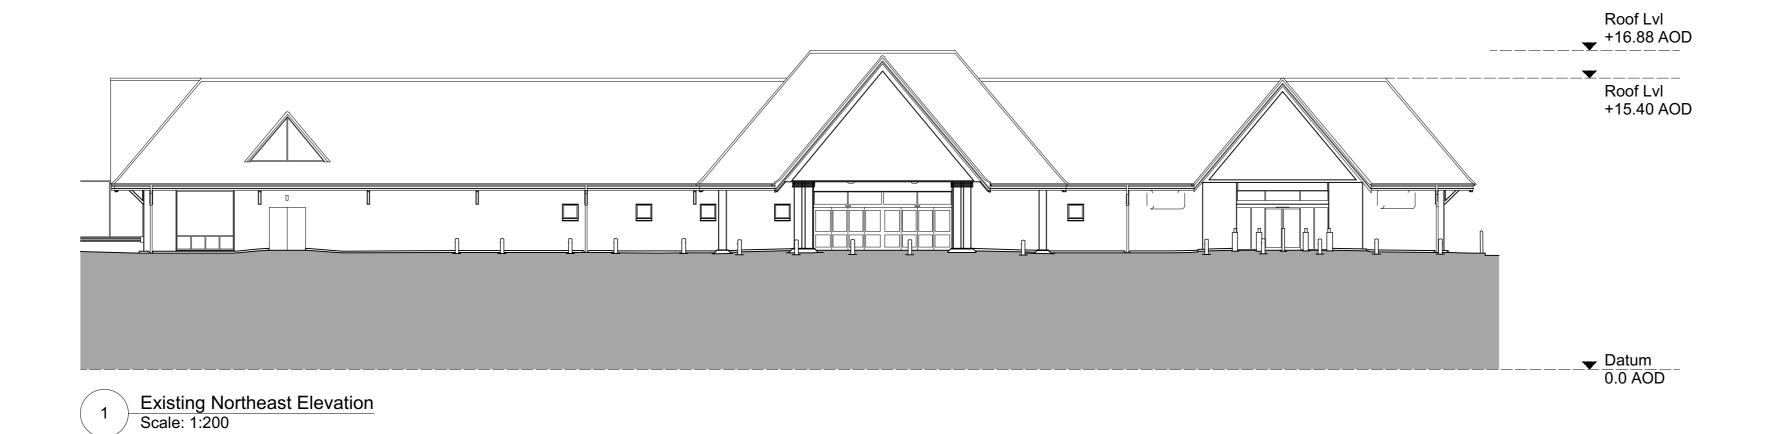

Roof LvI

Existing Southeast Elevation
Scale: 1:200

Existing Northwest Elevation
Scale: 1:200

All setting out must be checked on site
All levels must be checked on site and refer to
Ordnance Datum Newlyn unless alternative Datum given
All fixings and weatherings must be checked on site
All dimensions must be checked on site This drawing must not be scaled This drawing must be read in conjunction with all other relevant drawings, specification clauses and current design risk register
This drawing must not be used for land transfer purposes
Calculated areas in accordance with Assael Architecture's
Definition of Areas for Schedule of Areas