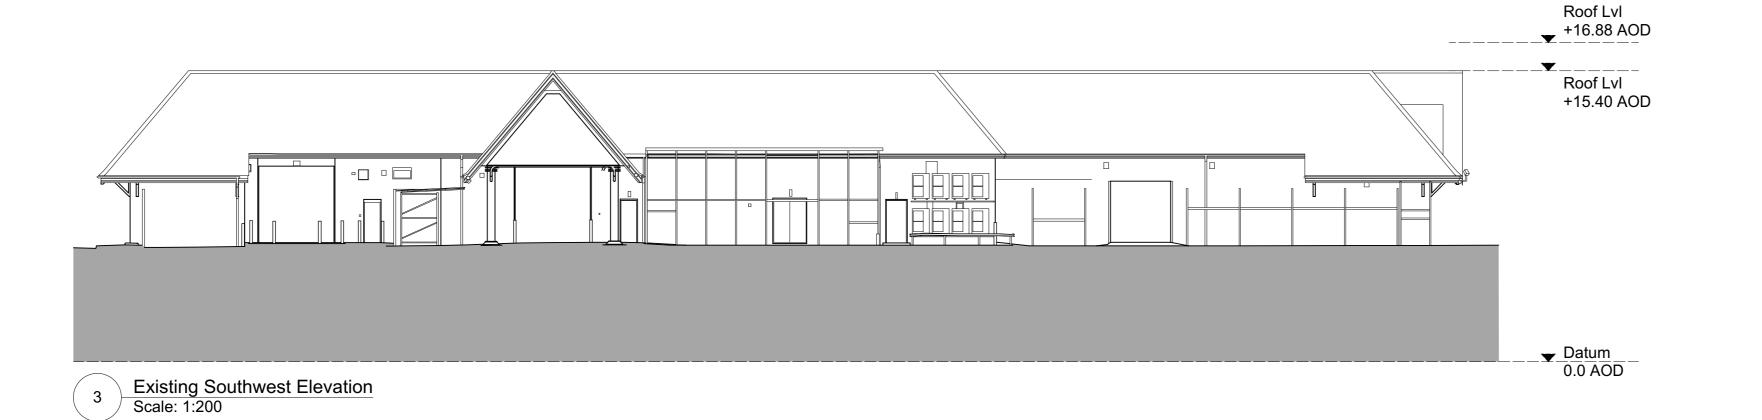

Roof LvI

Existing Southeast Elevation
Scale: 1:200

Existing Northwest Elevation
Scale: 1:200

All setting out must be checked on site
All levels must be checked on site and refer to
Ordnance Datum Newlyn unless alternative Datum given
All fixings and weatherings must be checked on site
All dimensions must be checked on site This drawing must not be scaled This drawing must be read in conjunction with all other relevant drawings, specification clauses and current design risk register
This drawing must not be used for land transfer purposes
Calculated areas in accordance with Assael Architecture's
Definition of Areas for Schedule of Areas