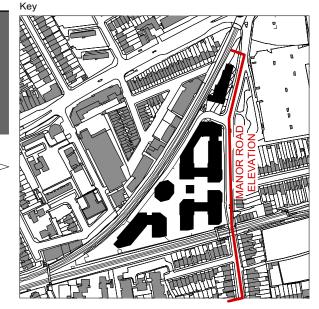

50m

Purpose of information The purpose of the information on this Planning drawing is for: All information on this drawing is not for construction unless it is marked for construction. 

MANOR ROAD MANOR ROAD MANOR PARK MANOR GARDENS RAILWAY

MANOR ROAD

General notes

All setting out must be checked on site
All levels must be checked on site and refer to
Ordnance Datum Newlyn unless alternative Datum given
All fixings and weatherings must be checked on site
All dimensions must be checked on site This drawing must not be scaled This drawing must be read in conjunction with all other relevant drawings, specification clauses and current design risk register
This drawing must not be used for land transfer purposes
Calculated areas in accordance with Assael Architecture's
Definition of Areas for Schedule of Areas