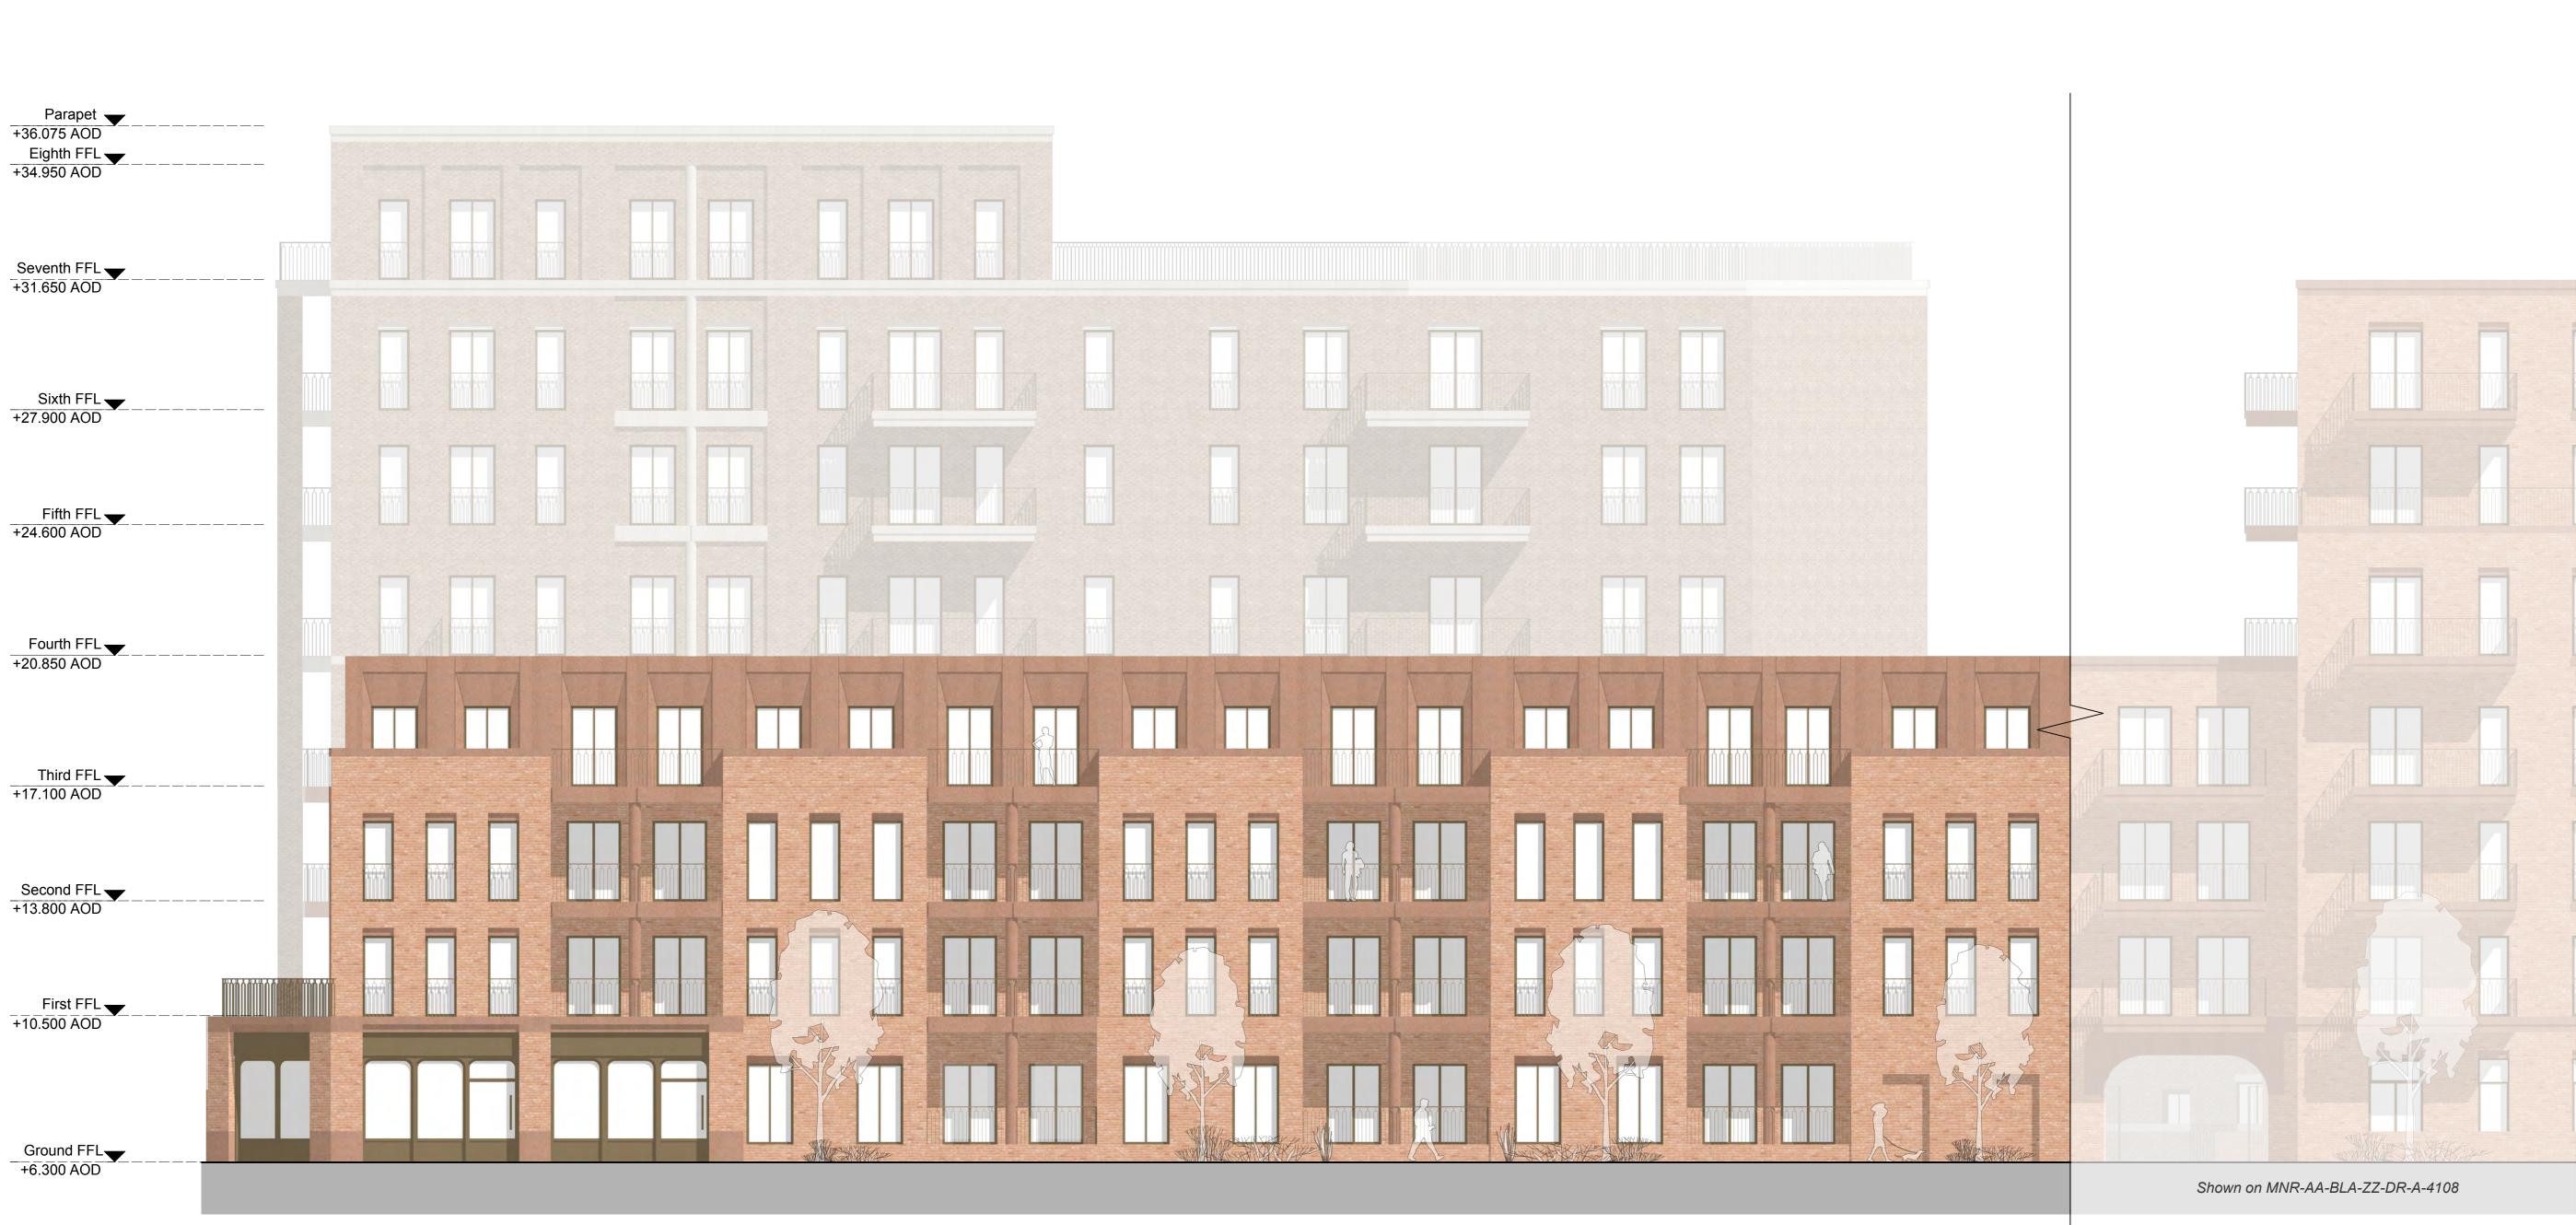

2

Block A East Elevation Scale: 1:100

General notes

All setting out must be checked on site All levels must be checked on site and refer to Ordnance Datum Newlyn unless alternative Datum given All fixings and weatherings must be checked on site All dimensions must be checked on site This drawing must not be scaled

## Project title

A3004 Manor Road Richmond

Drawing title

**Block A Elevations** East Elevation Date

Scale @ A1 size

Feb '19

Drawing N°

1:100

MNR-AA-BLA-ZZ-DR-A-4101

Status & Revision **R4** 

Assael Architecture Limited 123 Upper Richmond Road London SW15 2TL

- 🖬 info@assael.co.uk
- 🚯 www.assael.co.uk