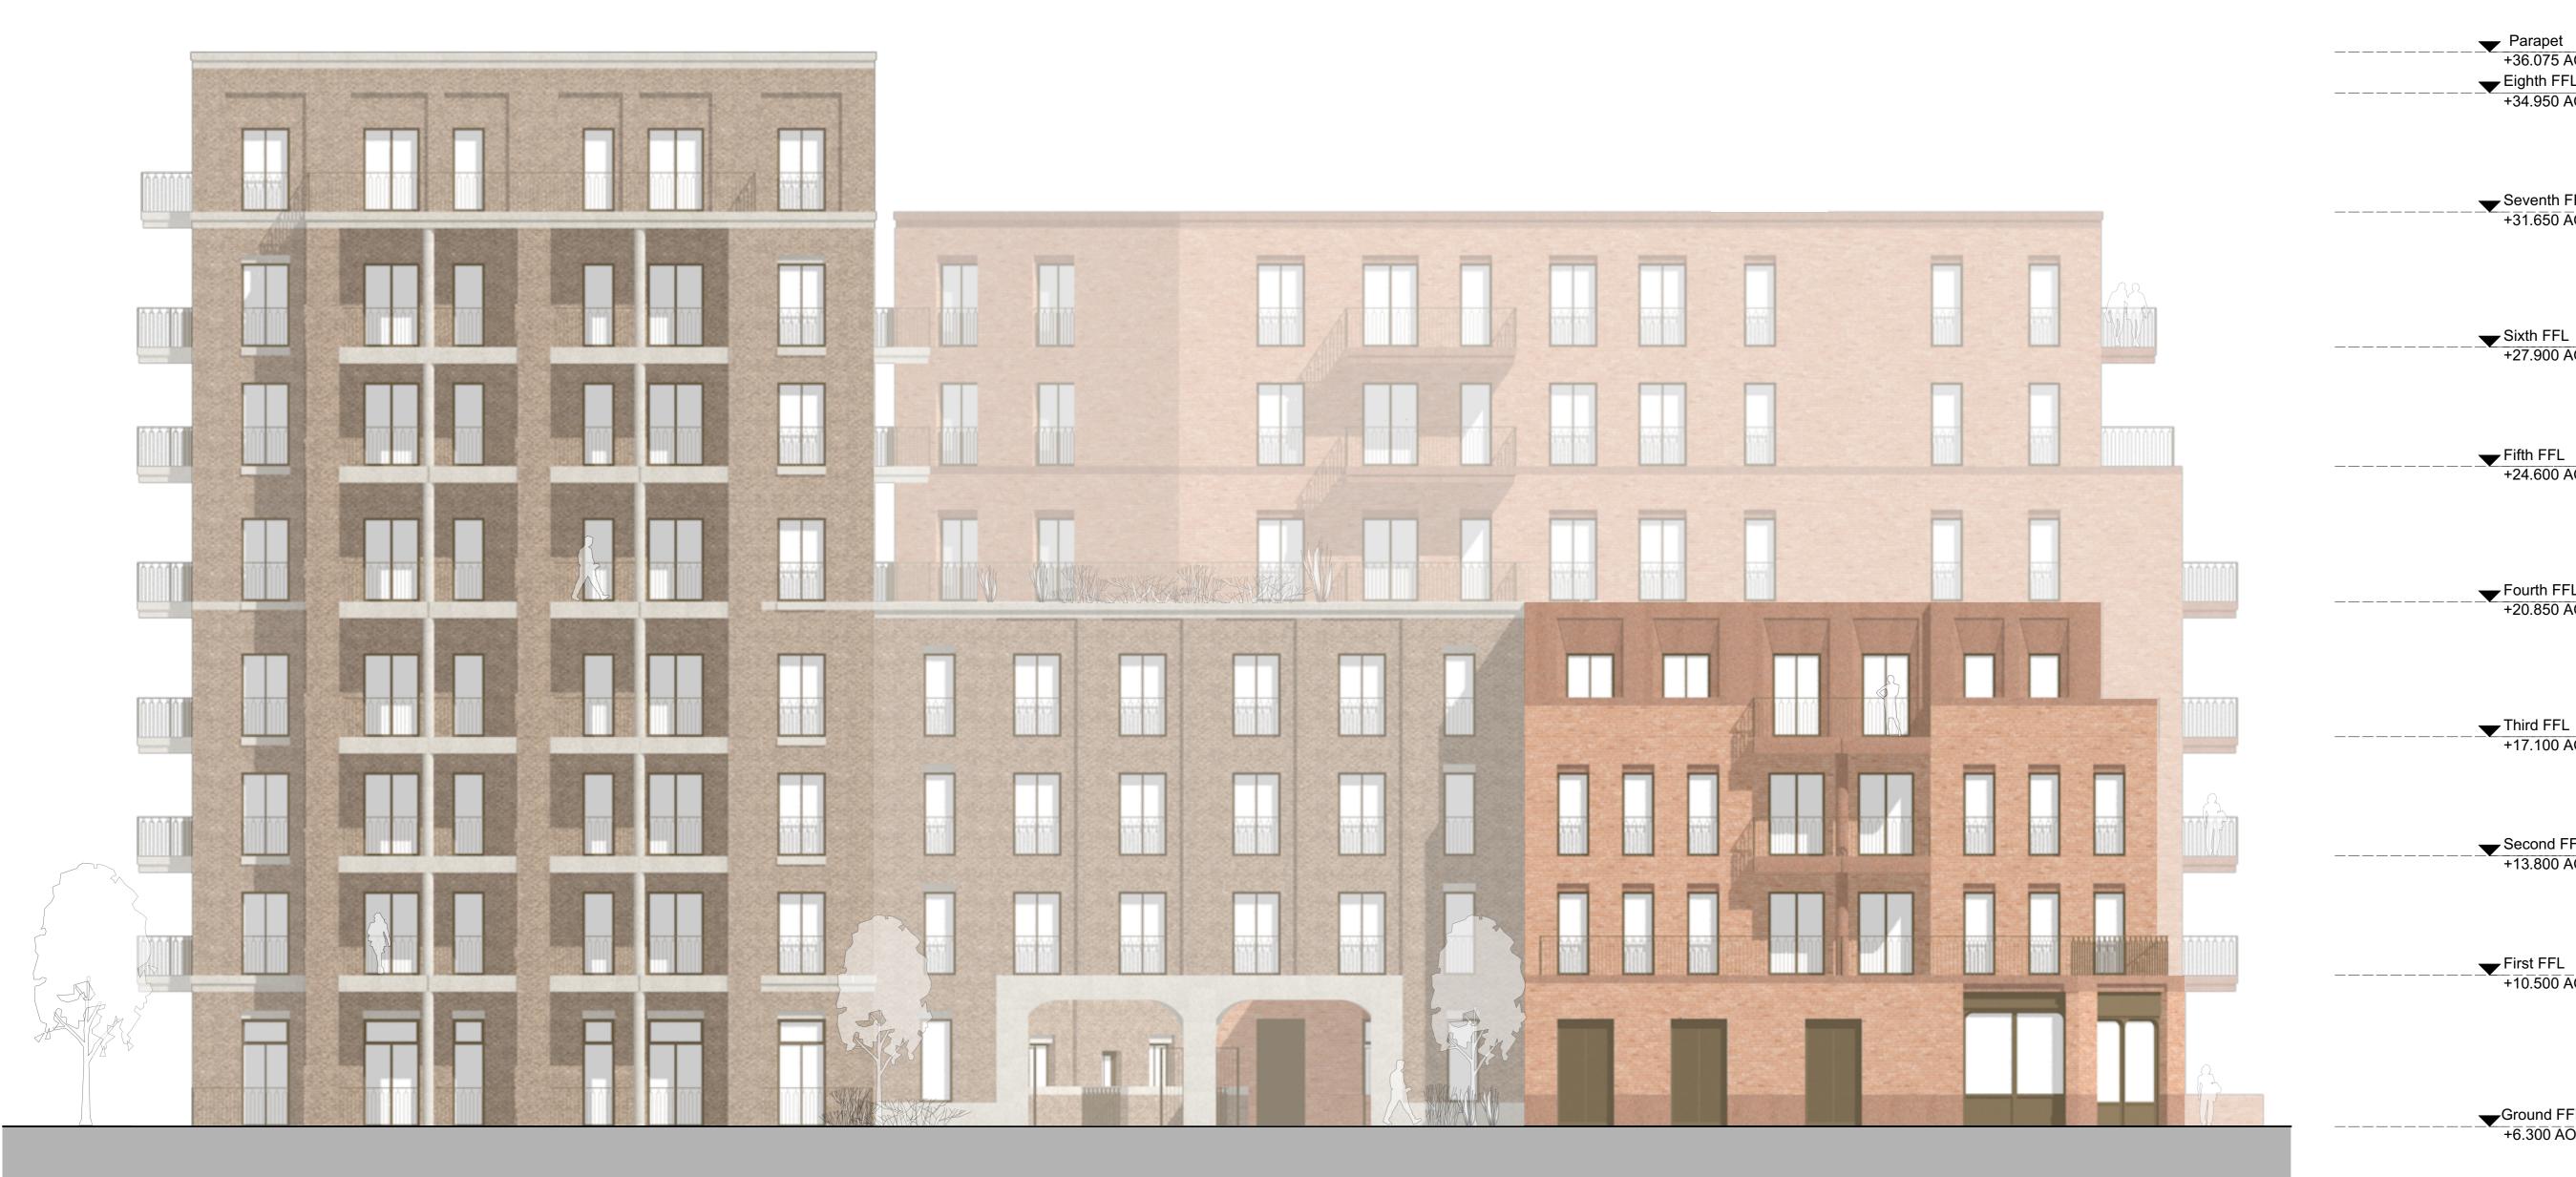

Sixth FFL

+27.900 AOD

+24.600 AOD

Seventh FFL

+36.075 AOD

+34.950 AOD

Eighth FFL

Fifth FFL

Third FFL +17.100 AOD

Second FFL +13.800 AOD

+6.300 AOD

**Avanton** +10.500 AOD

Client

Project title A3004

**Manor Road Richmond** Drawing title

**Block A Elevations South Elevation** 

mathem www.assael.co.uk

Block A South Elevation
Scale: 1:100