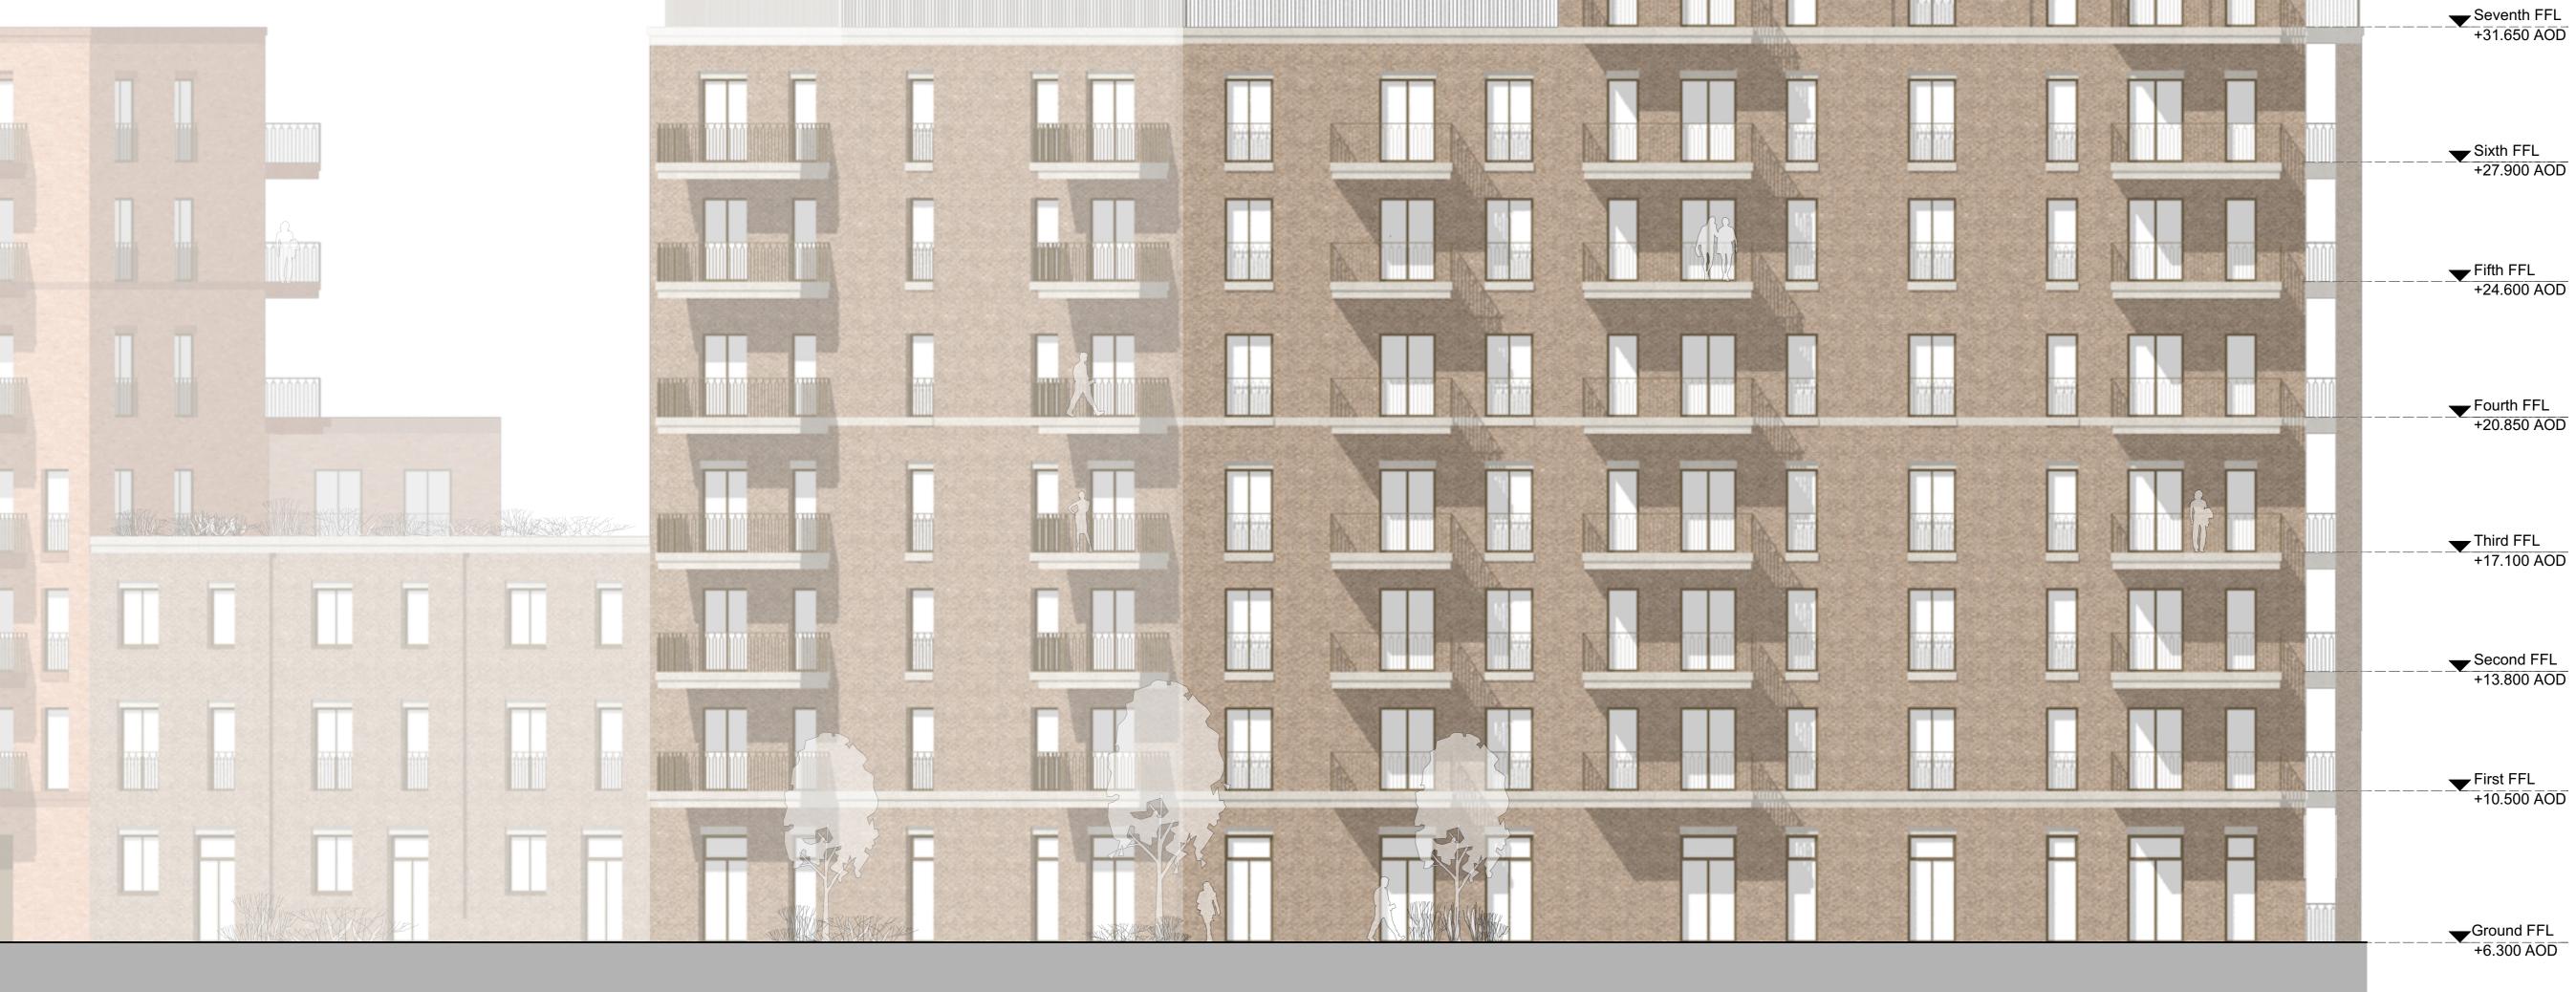

Electronic file reference

MNR-AA-BLA-ZZ-DR-A-4100

Parapet

Eighth FFL

+36.075 AOD

+34.950 AOD

| Status R: | Revision        | Date     | DRN | CHK | CDM |
|-----------|-----------------|----------|-----|-----|-----|
| 2         | Planning Issue  | 08/02/19 | СС  | НВ  |     |
| 3         | For Information | 30/10/19 | TP  | НВ  |     |
| 4         | Planning Issue  | 20/11/19 | CC  | НВ  |     |
|           |                 |          |     |     |     |

A3004

**Manor Road Richmond** Drawing title

**Block A Elevations** 

**West Elevation** 

Scale @ A1 size 1:100 Feb '19

Drawing N°

MNR-AA-BLA-ZZ-DR-A-4103

Status & Revision

R4

Assael

Assael Architecture Limited 123 Upper Richmond Road London SW15 2TL

**)** +44 (0)20 7736 7744

info@assael.co.uk

mathematical info@assael.co.uk

mathem www.assael.co.uk

**Block A West Elevation** Scale: 1:100