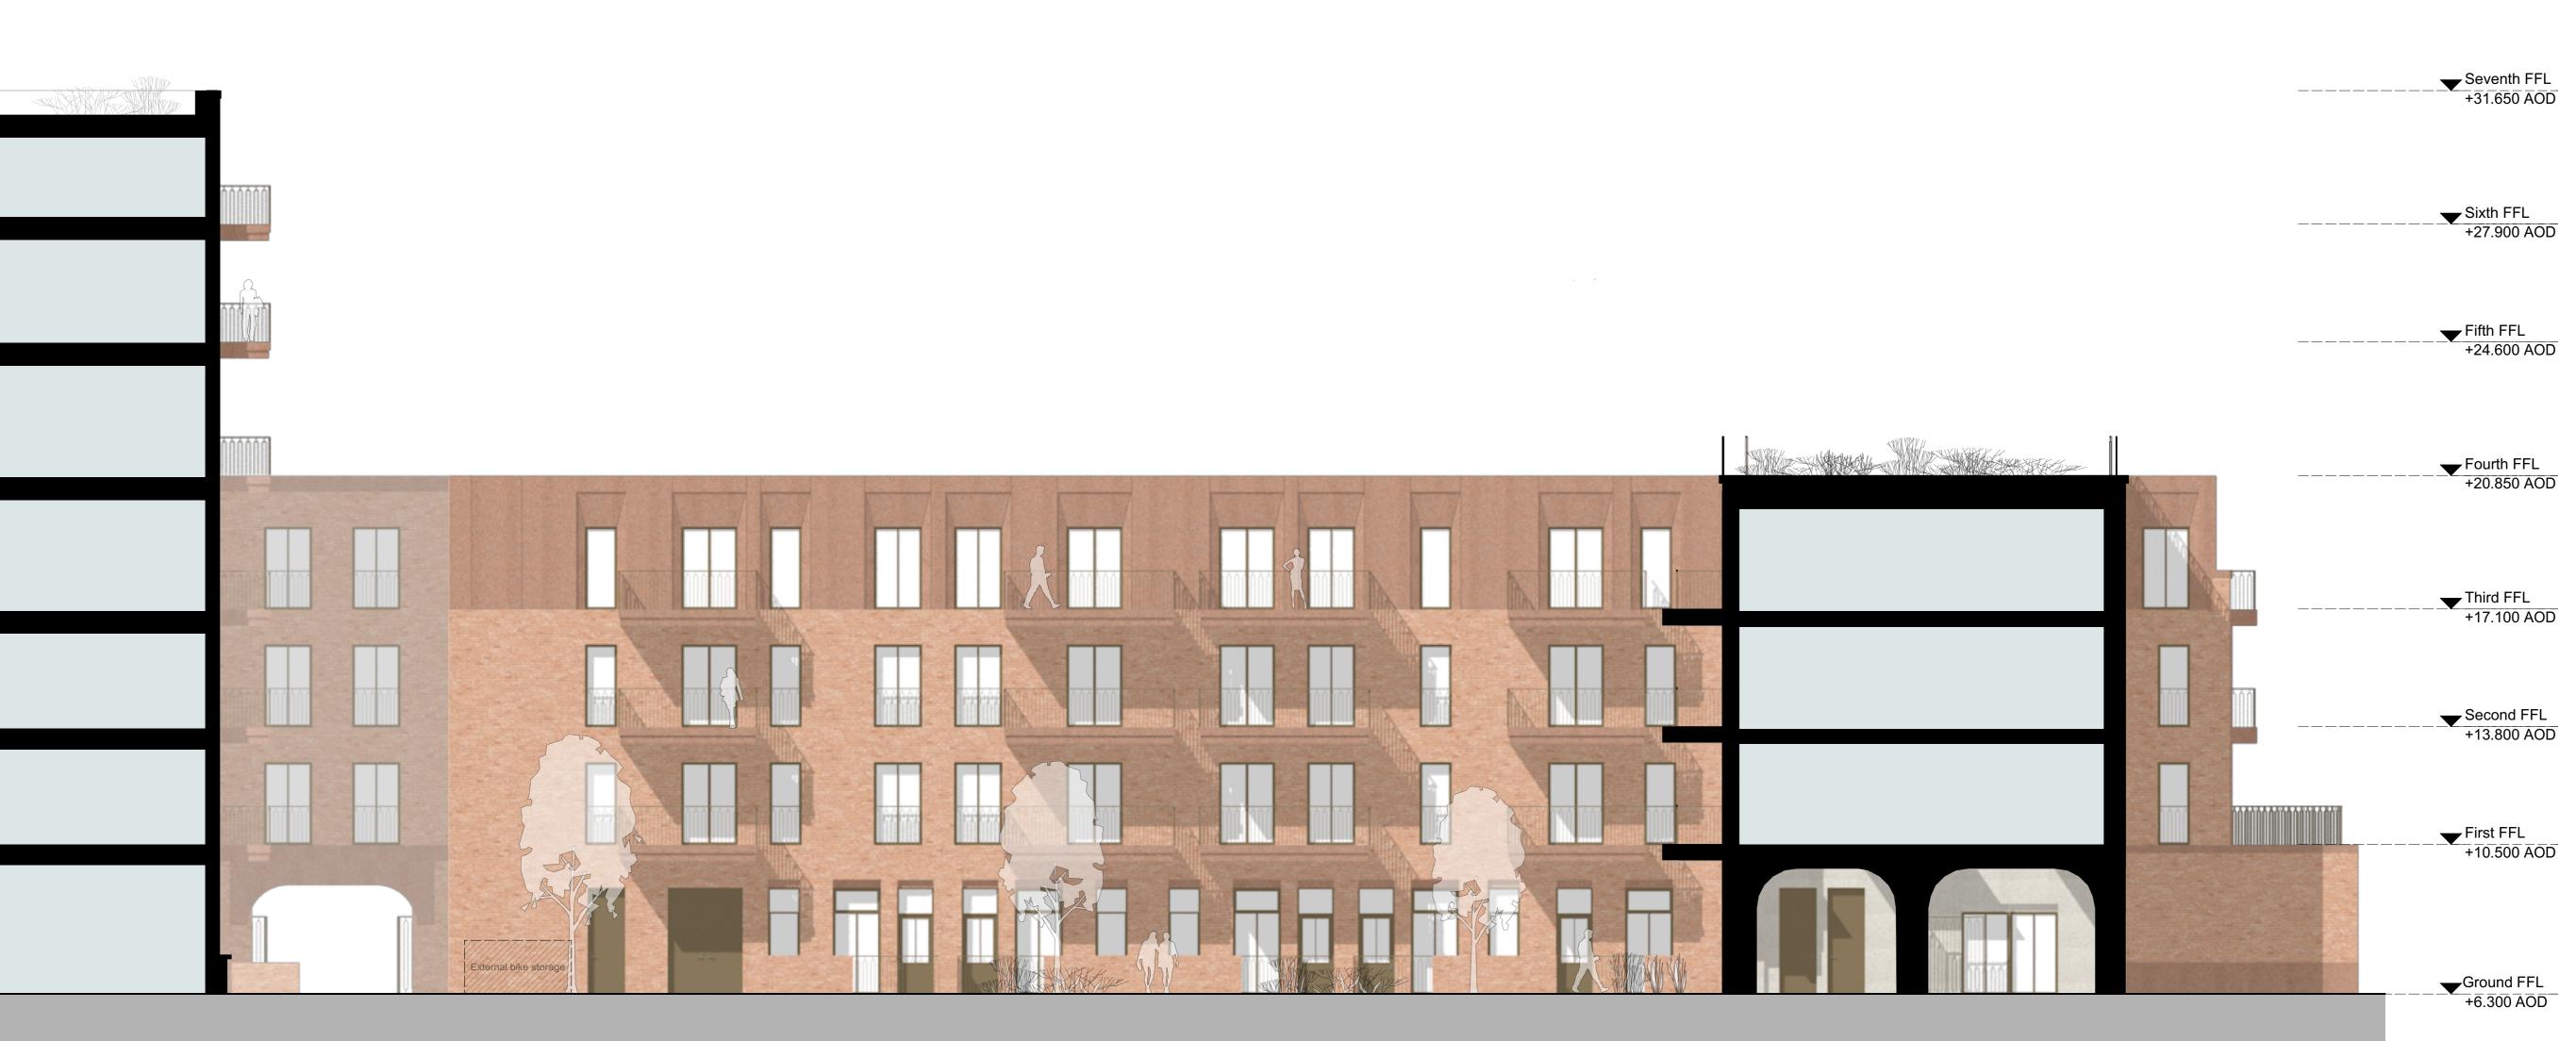

Internal Courtyard Elevation - West

Scale: 1:100

General notes

All setting out must be checked on site
All levels must be checked on site and refer to
Ordnance Datum Newlyn unless alternative Datum given
All fixings and weatherings must be checked on site
All dimensions must be checked on site This drawing must not be scaled

Parapet

+36.075 AOD

+34.950 AOD

Eighth FFL

Purpose of information The purpose of the information on this drawing is for: Comment All information on this drawing is not for construction unless it is marked for Construction construction.

**Avanton** 

Project title A3004

**Manor Road Richmond** 

Drawing title

Scale @ A1 size

**Block A Elevations Internal Courtyard Elevation** 

Feb '19 1:100

Drawing N°