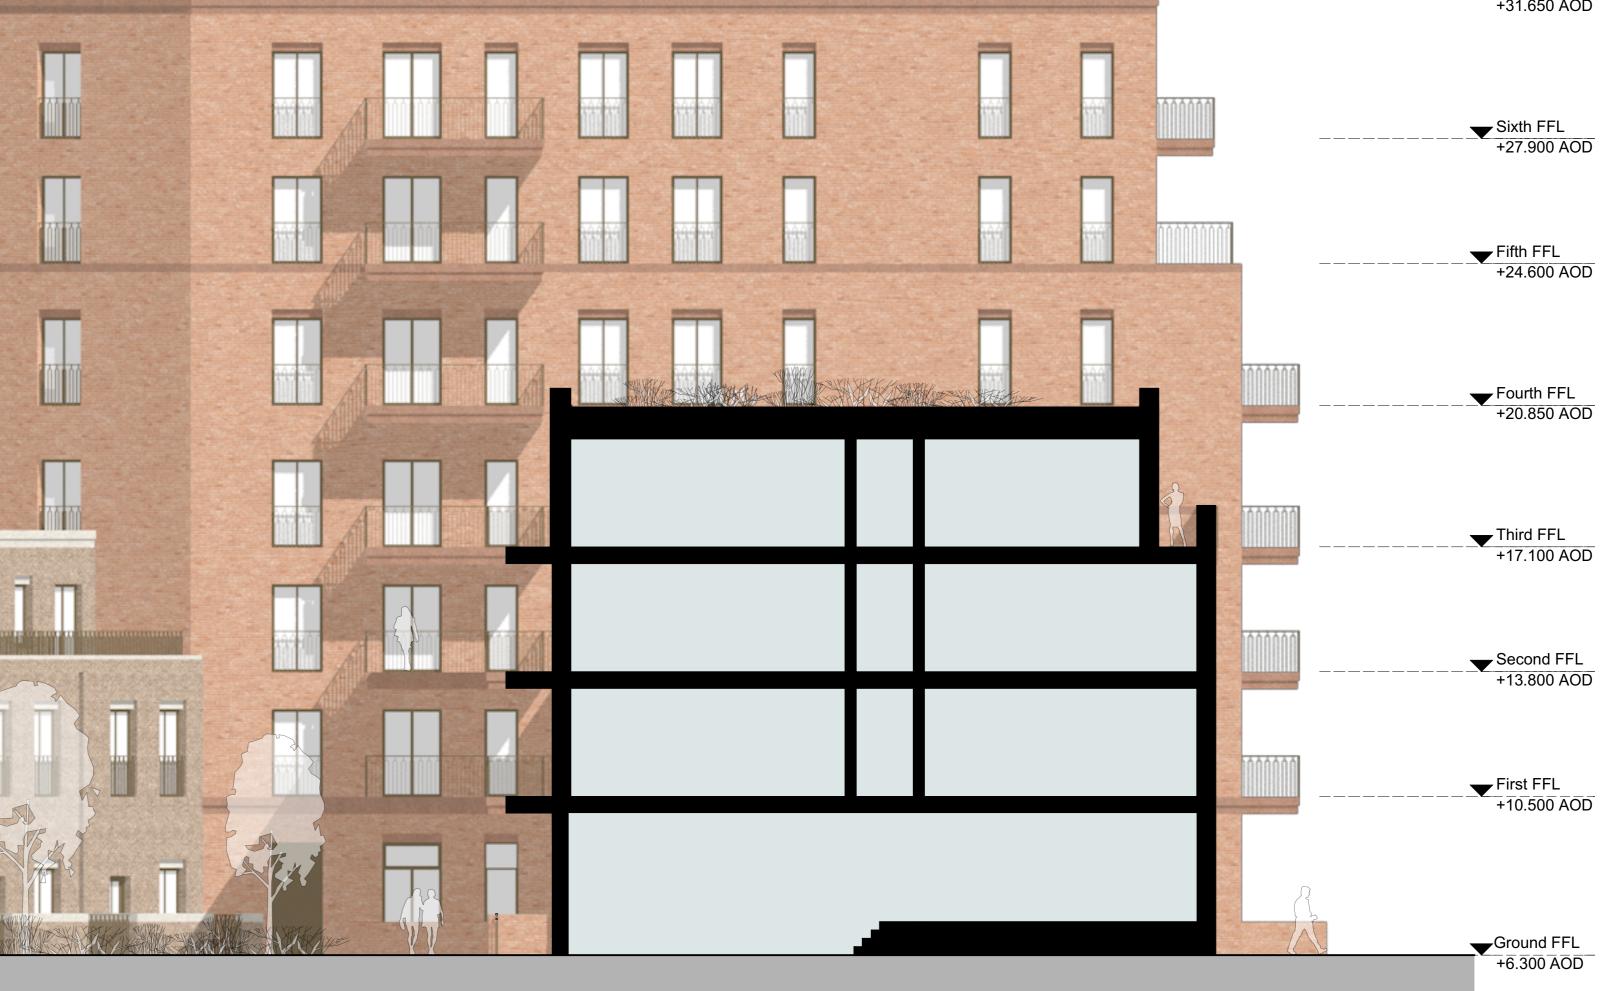

## Project title

A3004 Manor Road Richmond

Drawing title

**Block A Elevations** Internal Courtyard Elevation Scale @ A1 size Date

March '19 1:100

Drawing Nº

Status & Revision

MNR-AA-BLA-ZZ-DR-A-4105