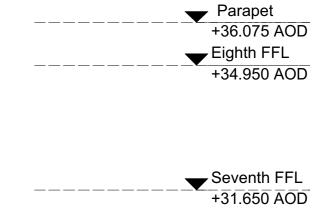

## Project title

A3004 Manor Road Richmond

Drawing title

**Block A Elevations** Internal Courtyard Elevation Scale @ A1 size Date

March '19 1:100

Drawing Nº

Status & Revision

MNR-AA-BLA-ZZ-DR-A-4105