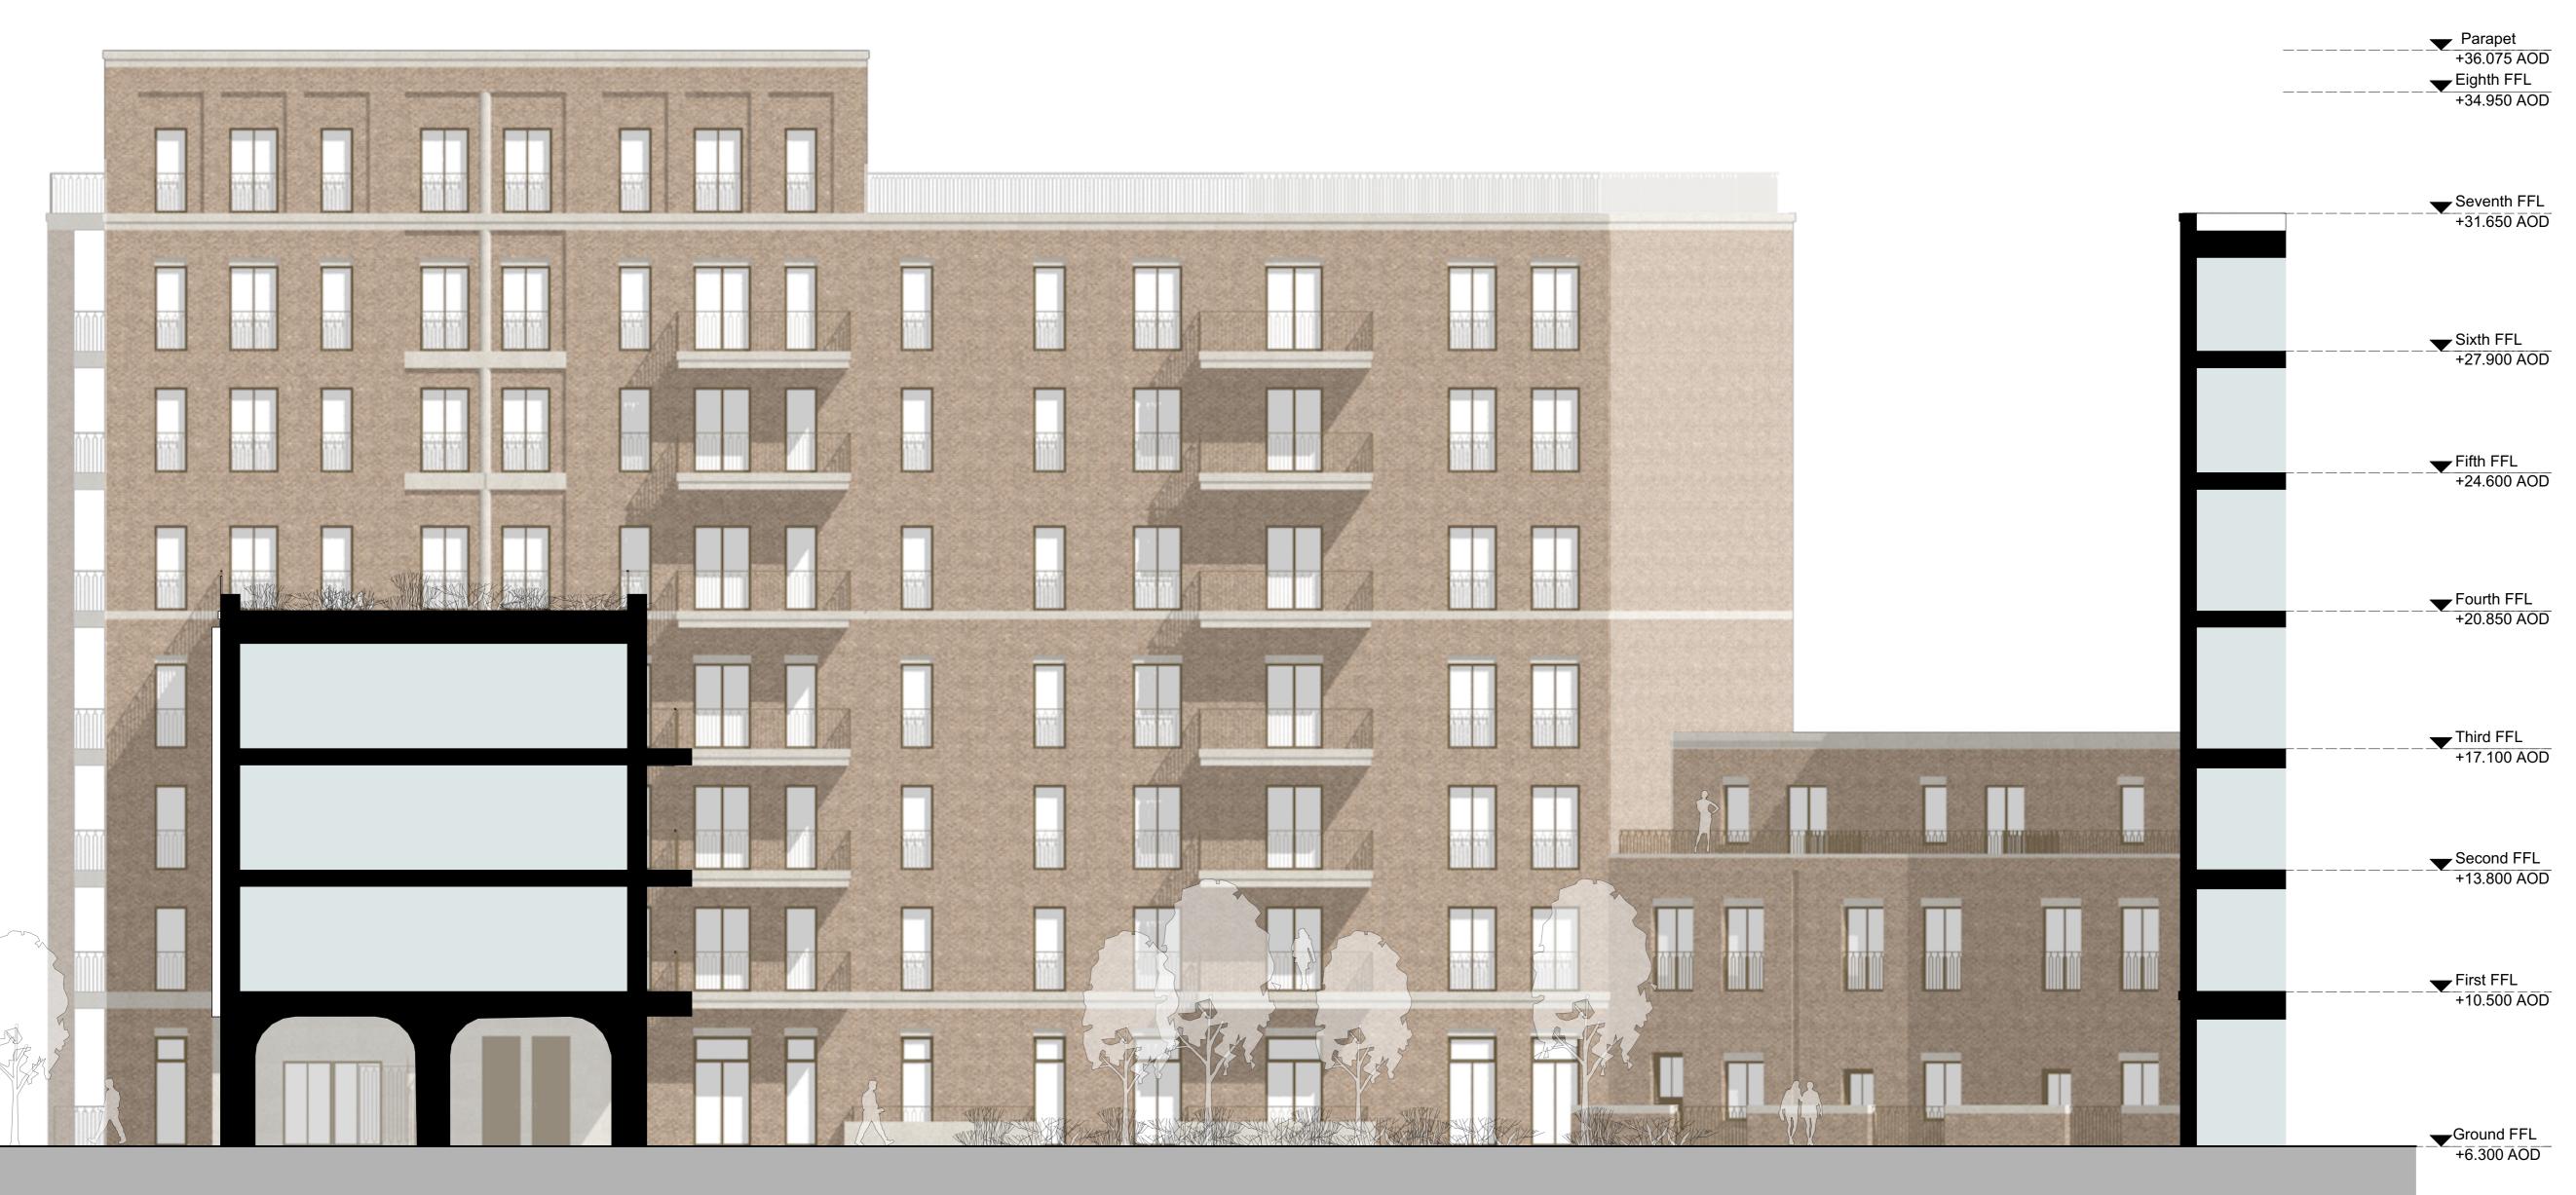

5 Internal Courtyard Elevation - East Scale: 1:100

# Block A Elevations Internal Courtyard Elevation

Scale @ A1 size Date

1:100 March '19

Drawing N°