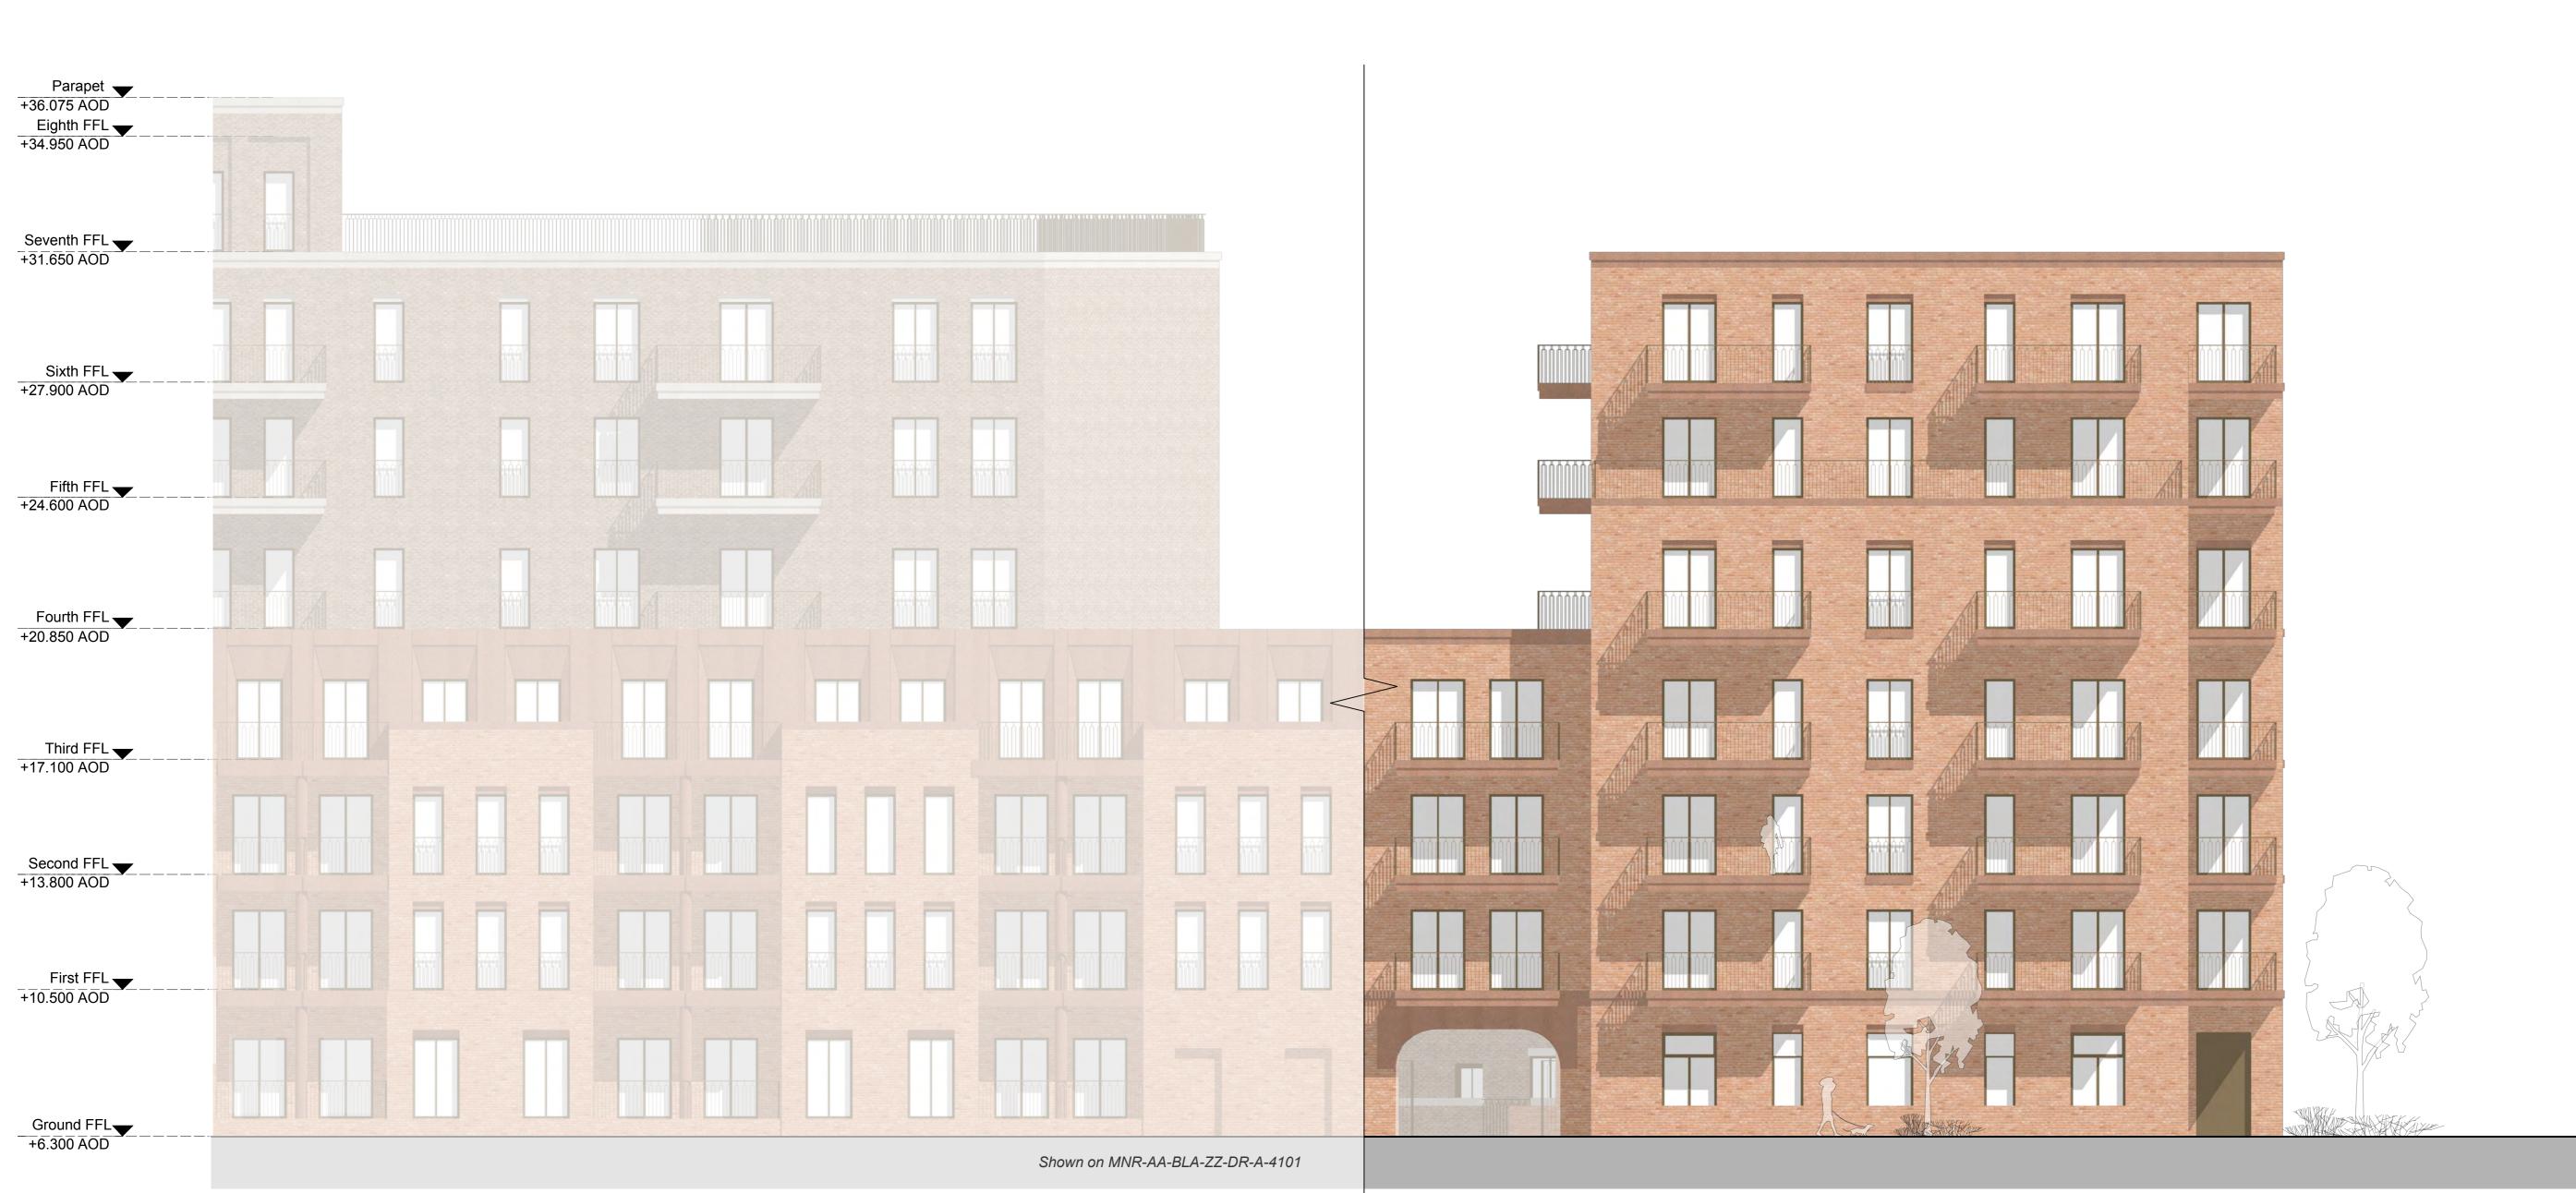

Block A East Elevation
Scale: 1:100

All information on this drawing is not for construction unless it is marked for Client approval

Construction construction.

Client

**Avanton** 

Project title A3004

**Manor Road Richmond** 

Drawing title

**Block A Elevations East Elevation** 

Scale @ A1 size

Nov '19 1:100

Drawing N°

MNR-AA-BLA-ZZ-DR-A-4108

Status & Revision

R1