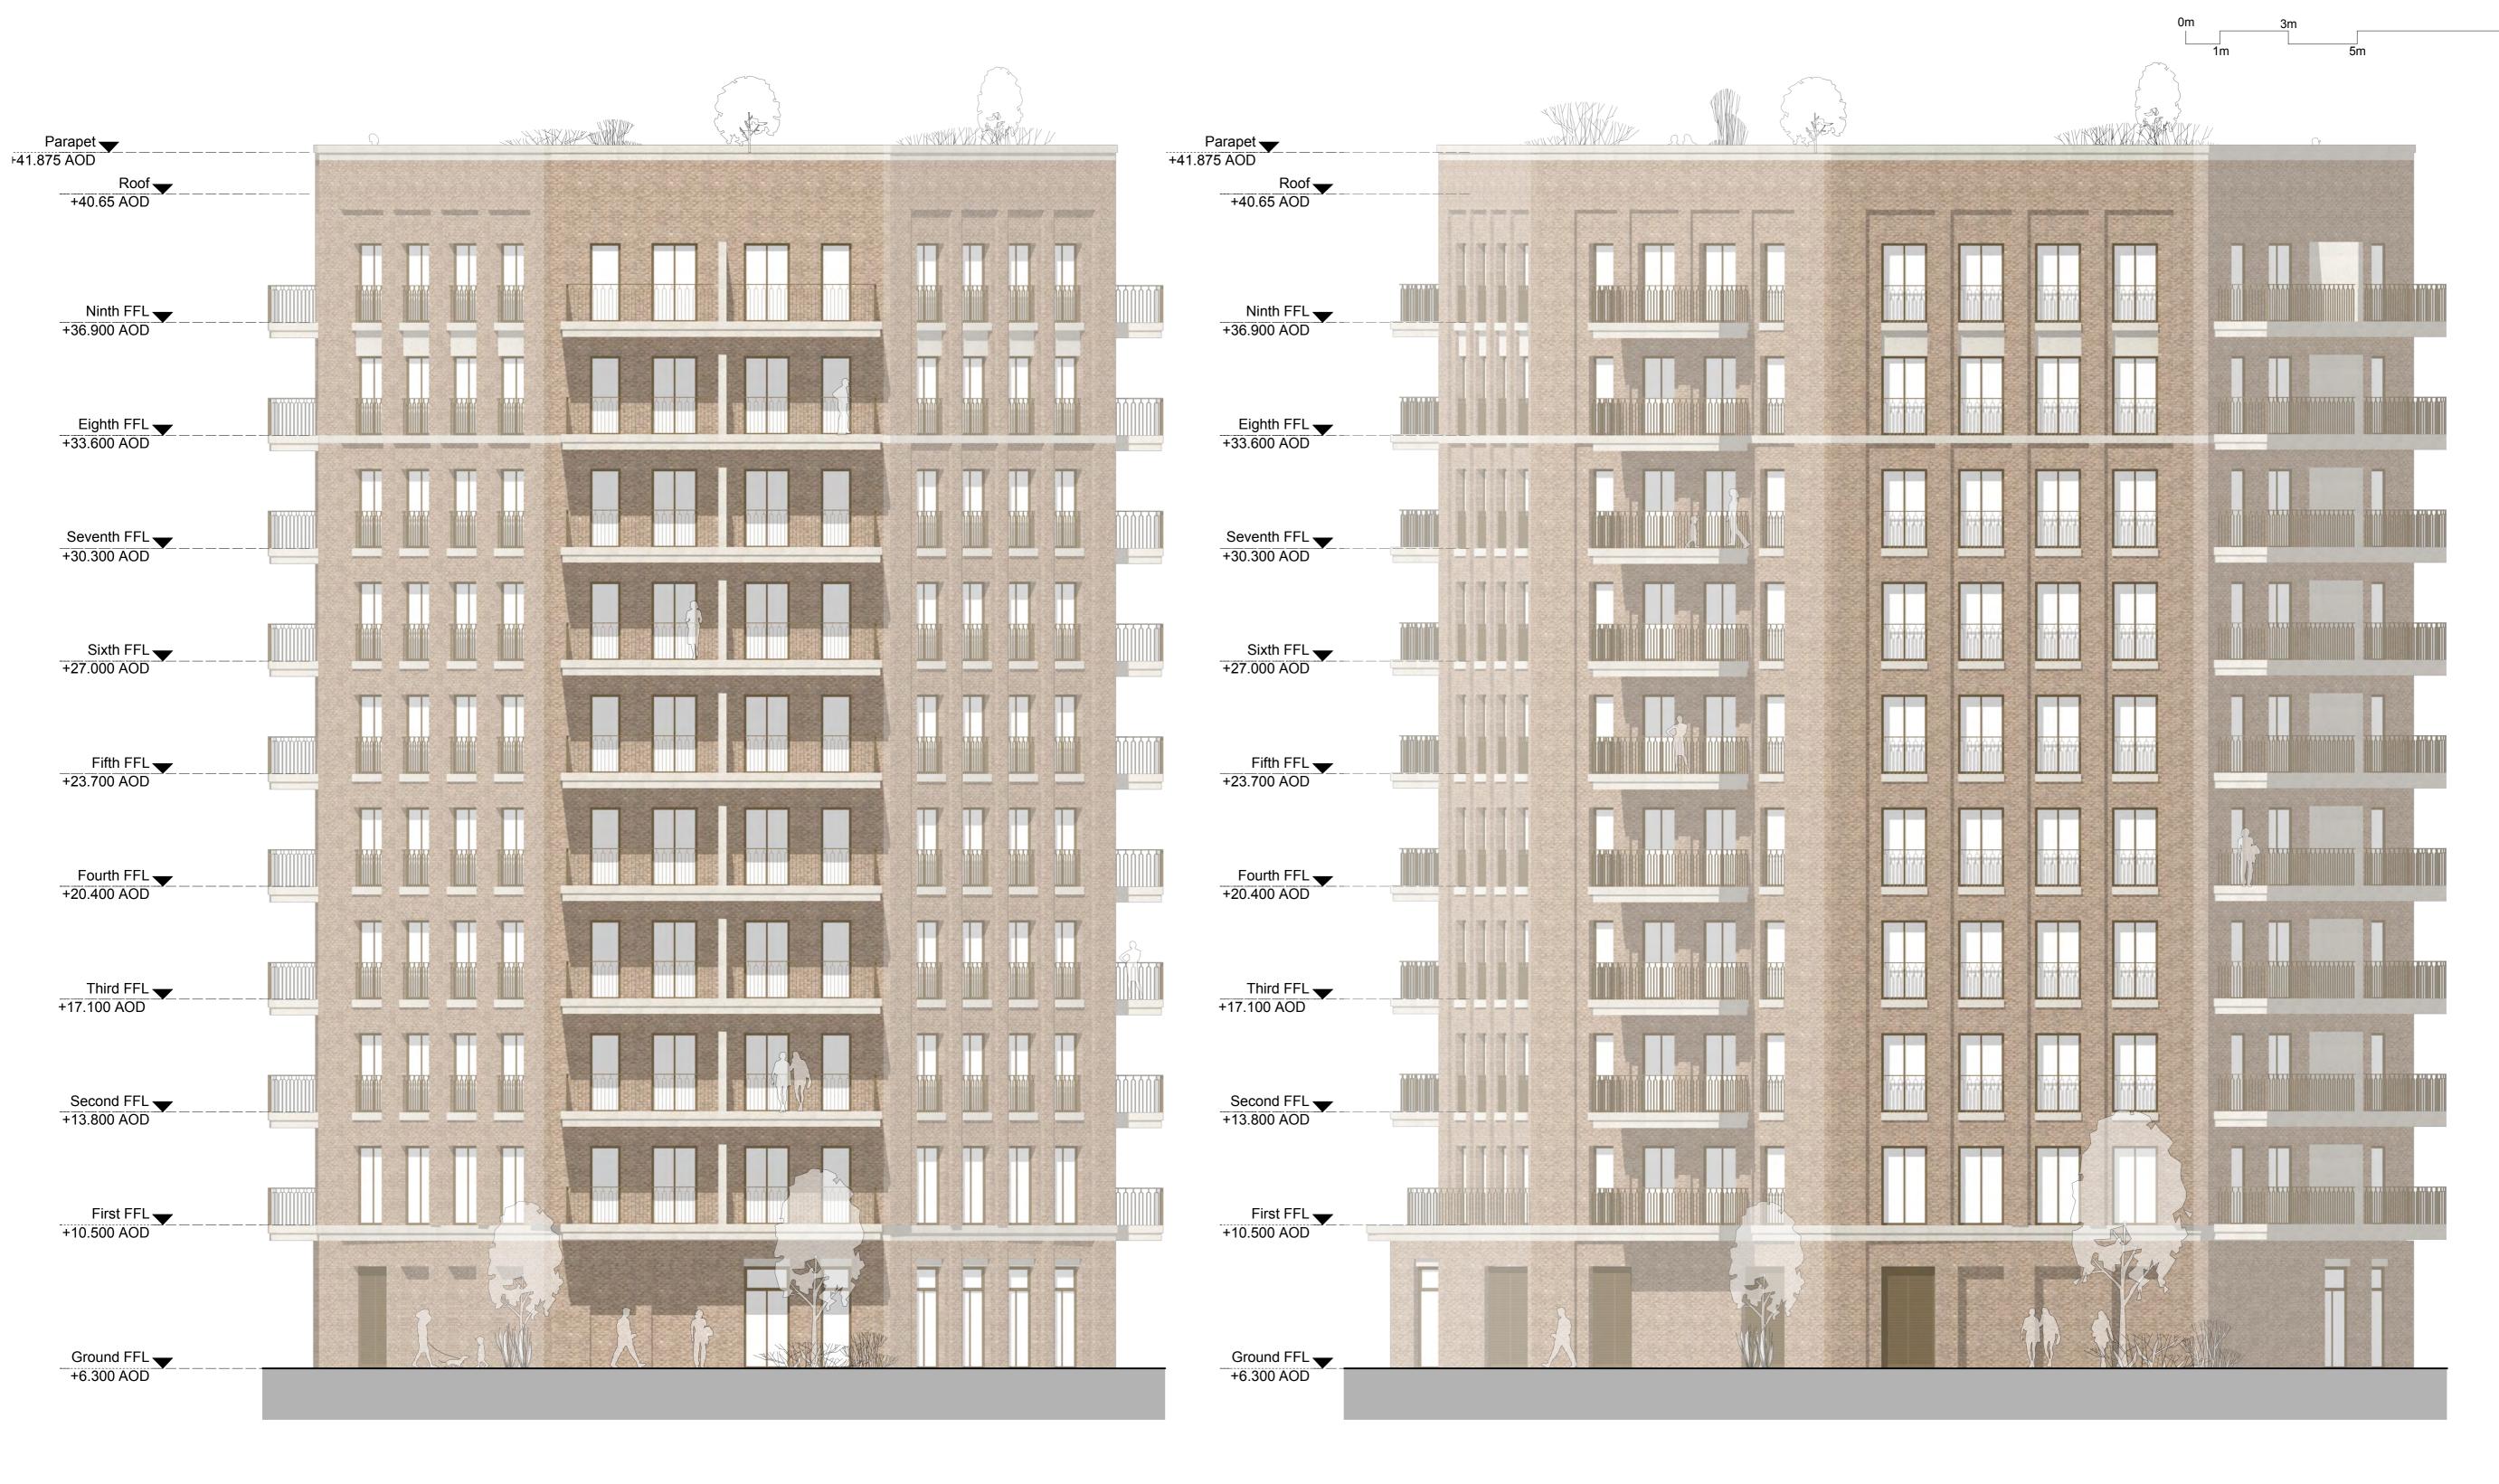

Block B South West Elevation
Scale: 1:100

Block B West Elevation Scale: 1:100

## **South West and West Elevation Block B Elevations**

Feb '19 1:100

Drawing N°

Scale @ A1 size