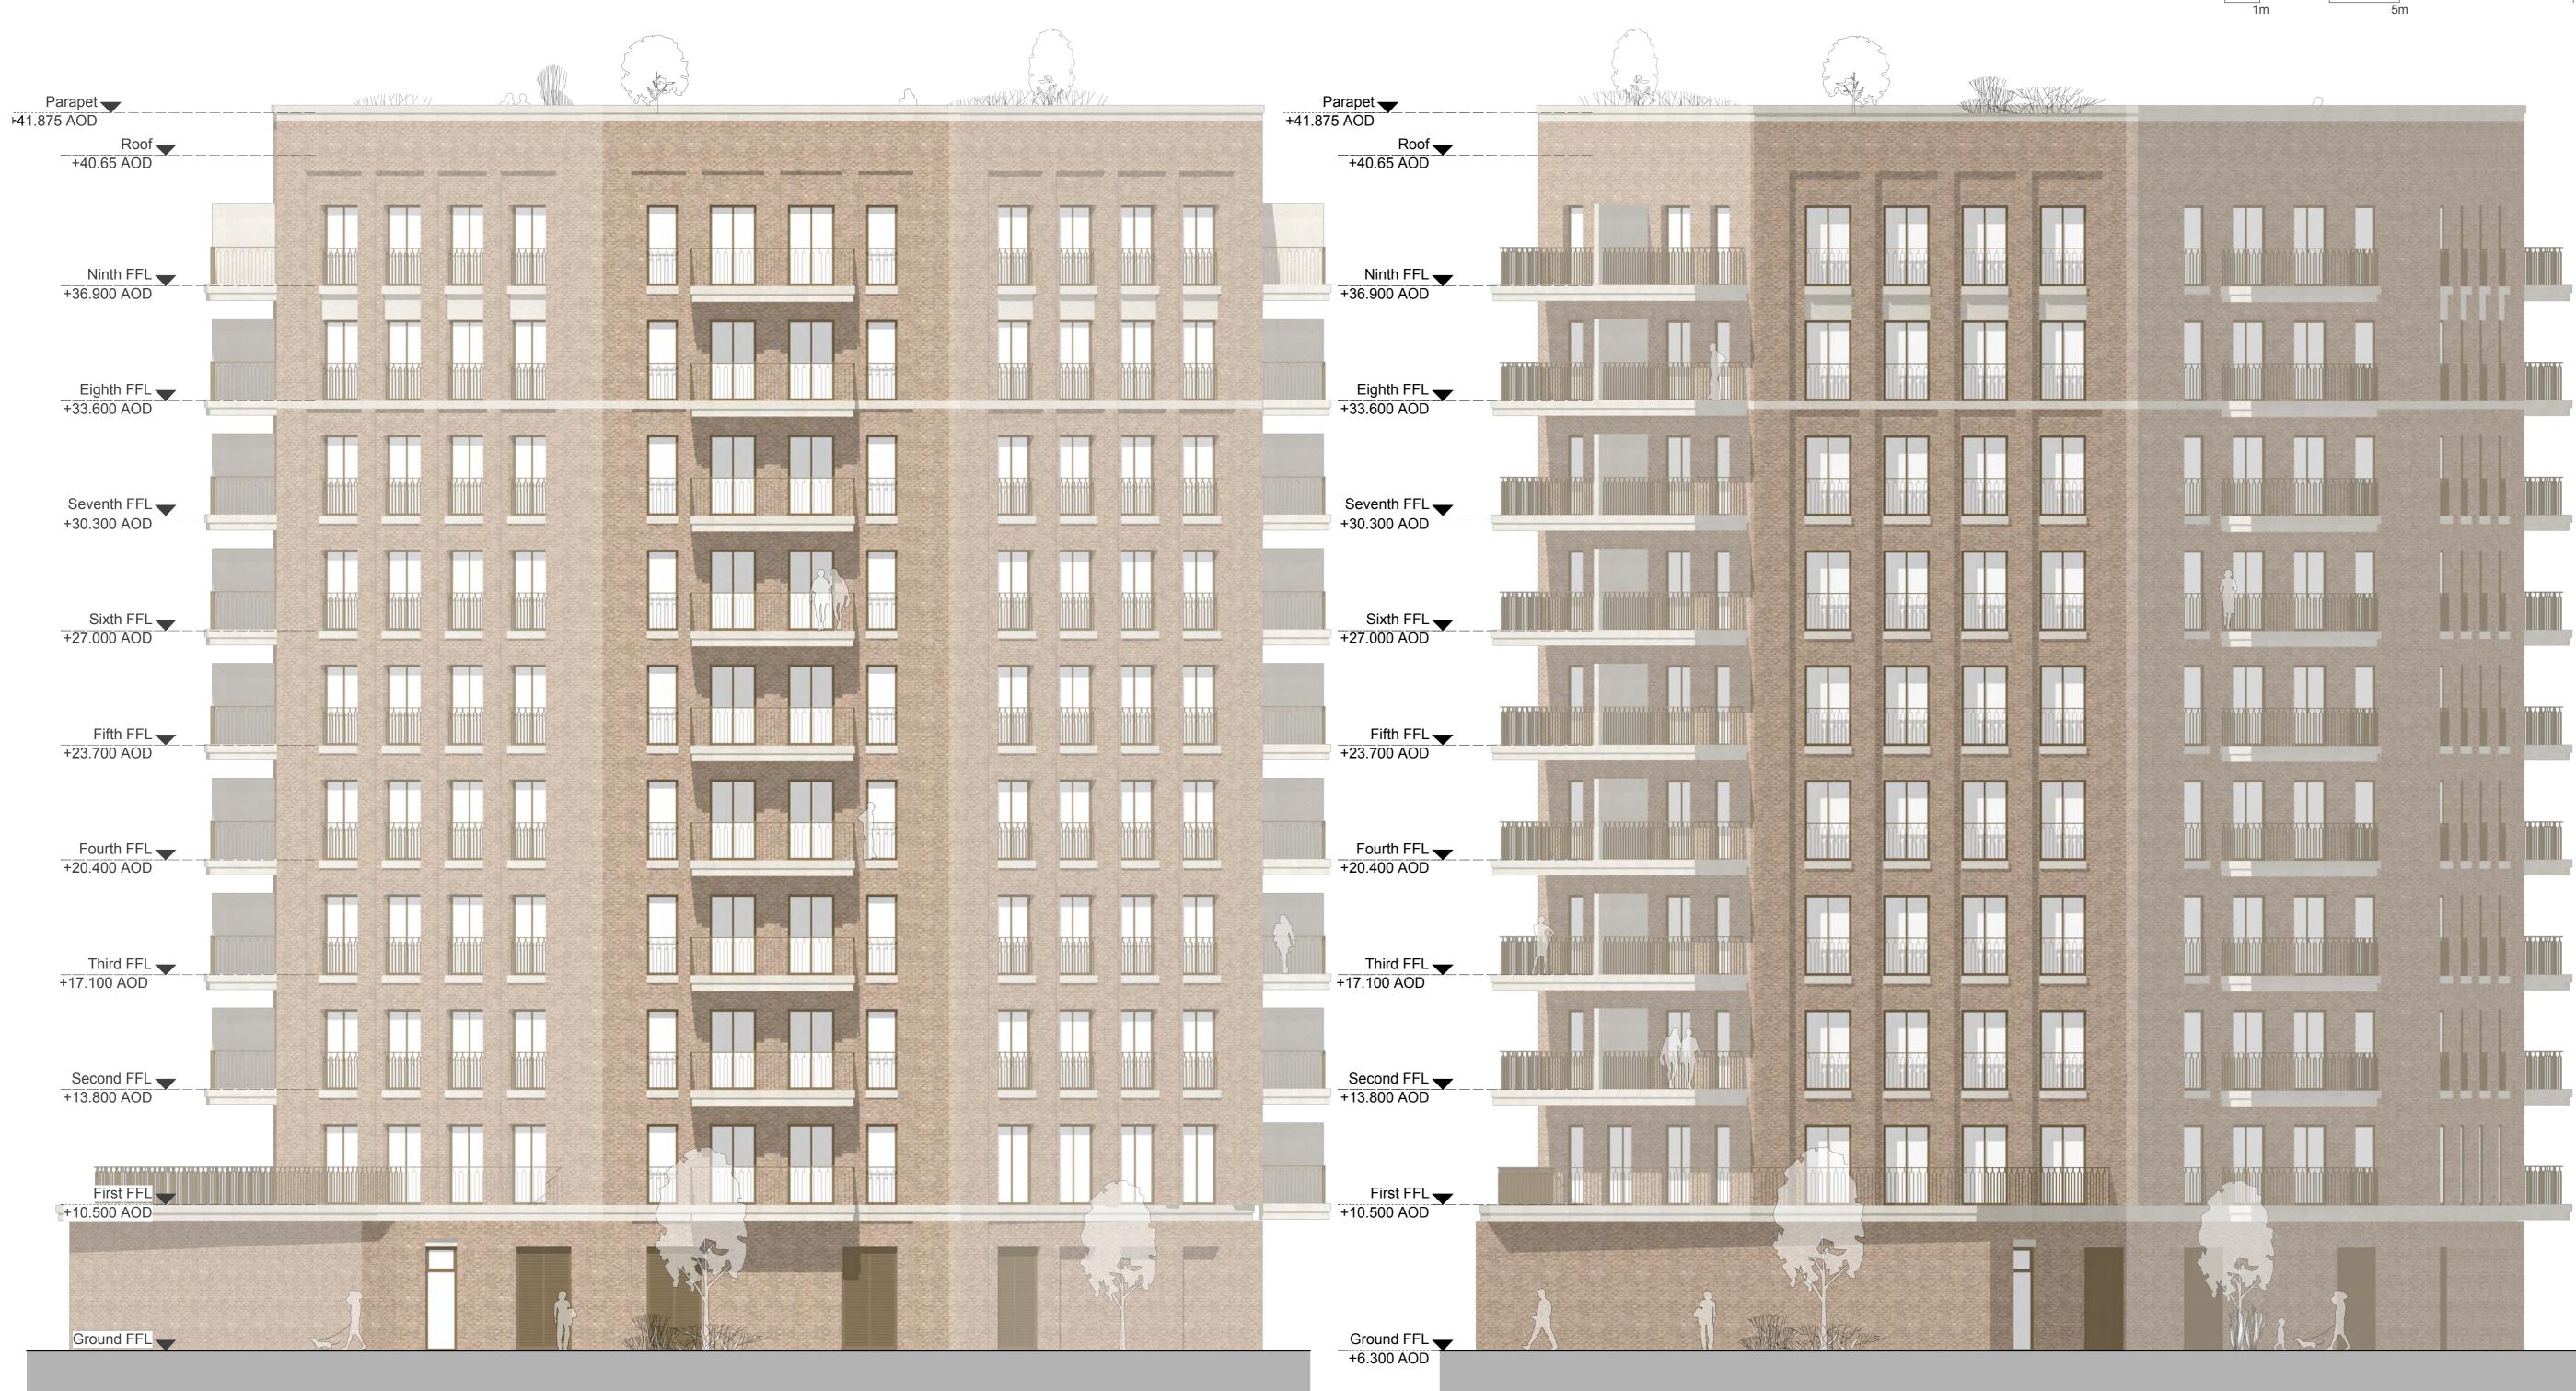

Block B North West Elevation Scale: 1:100

General notes

All setting out must be checked on site All levels must be checked on site and refer to Ordnance Datum Newlyn unless alternative Datum given All fixings and weatherings must be checked on site All dimensions must be checked on site This drawing must not be scaled This drawing must be read in conjunction with all other relevant drawings, specification clauses and current design risk

## North West and West Elevation **Block B Elevations**

Scale @ A1 size Date

Feb '19 1:100

Drawing N°

Status & Revision