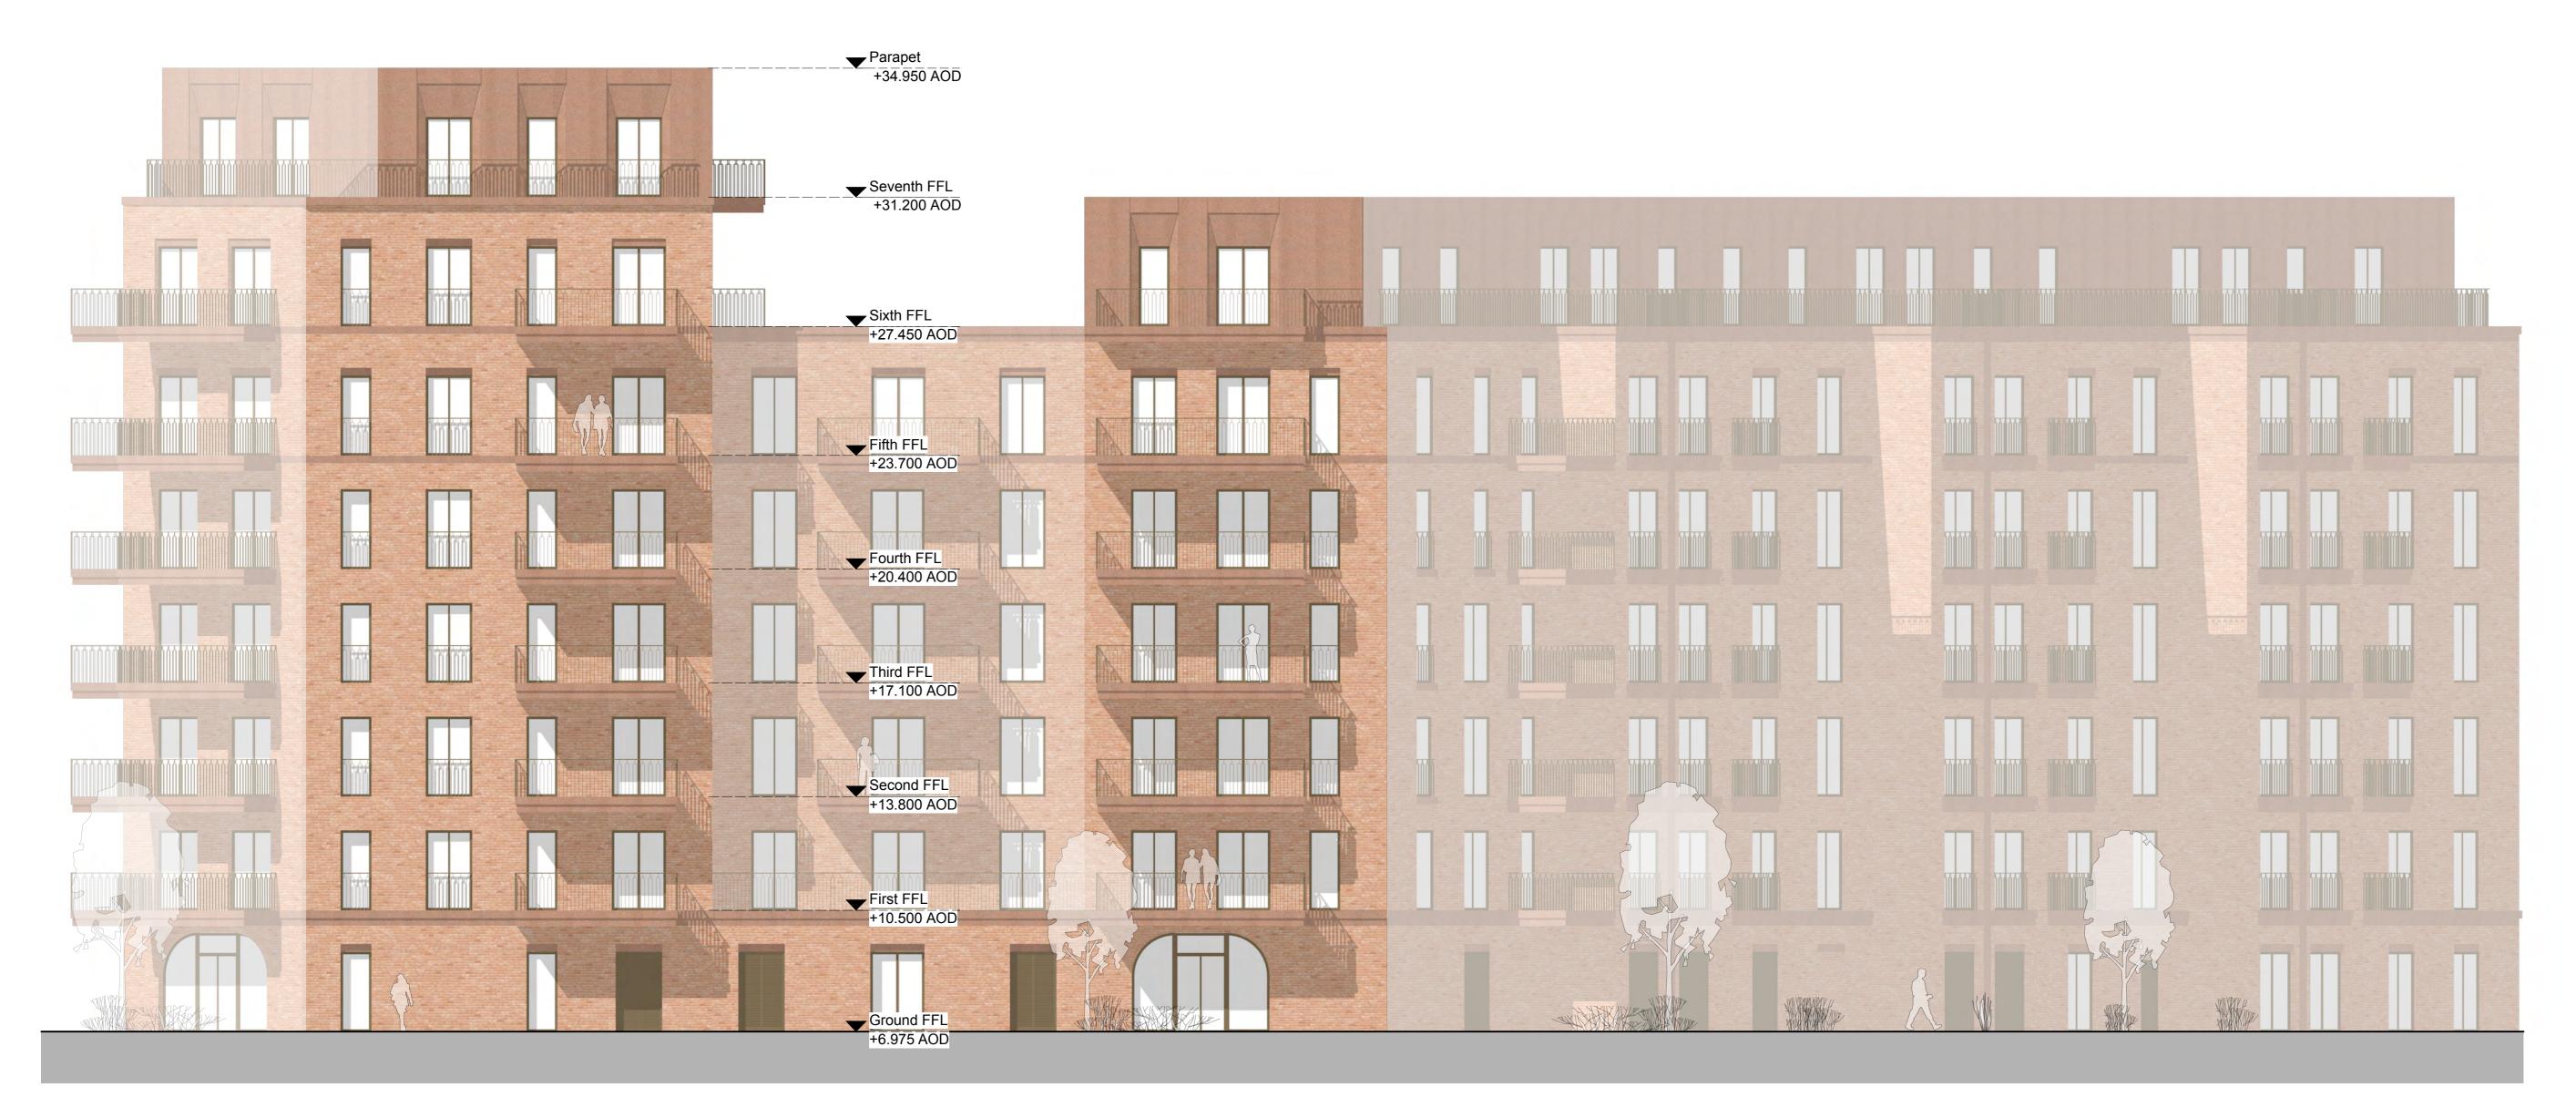

Block C North Elevation Scale: 1:100

General notes

10m

0m

\_\_\_\_\_ 1m

5m

All setting out must be checked on site All levels must be checked on site and refer to Ordnance Datum Newlyn unless alternative Datum given All fixings and weatherings must be checked on site All dimensions must be checked on site This drawing must not be scaled

## Project title

Drawing title

A3004 Manor Road Richmond

North Elevation **Block C Elevations** 

Scale @ A1 size

Feb '19

Date

1:100 Drawing N°