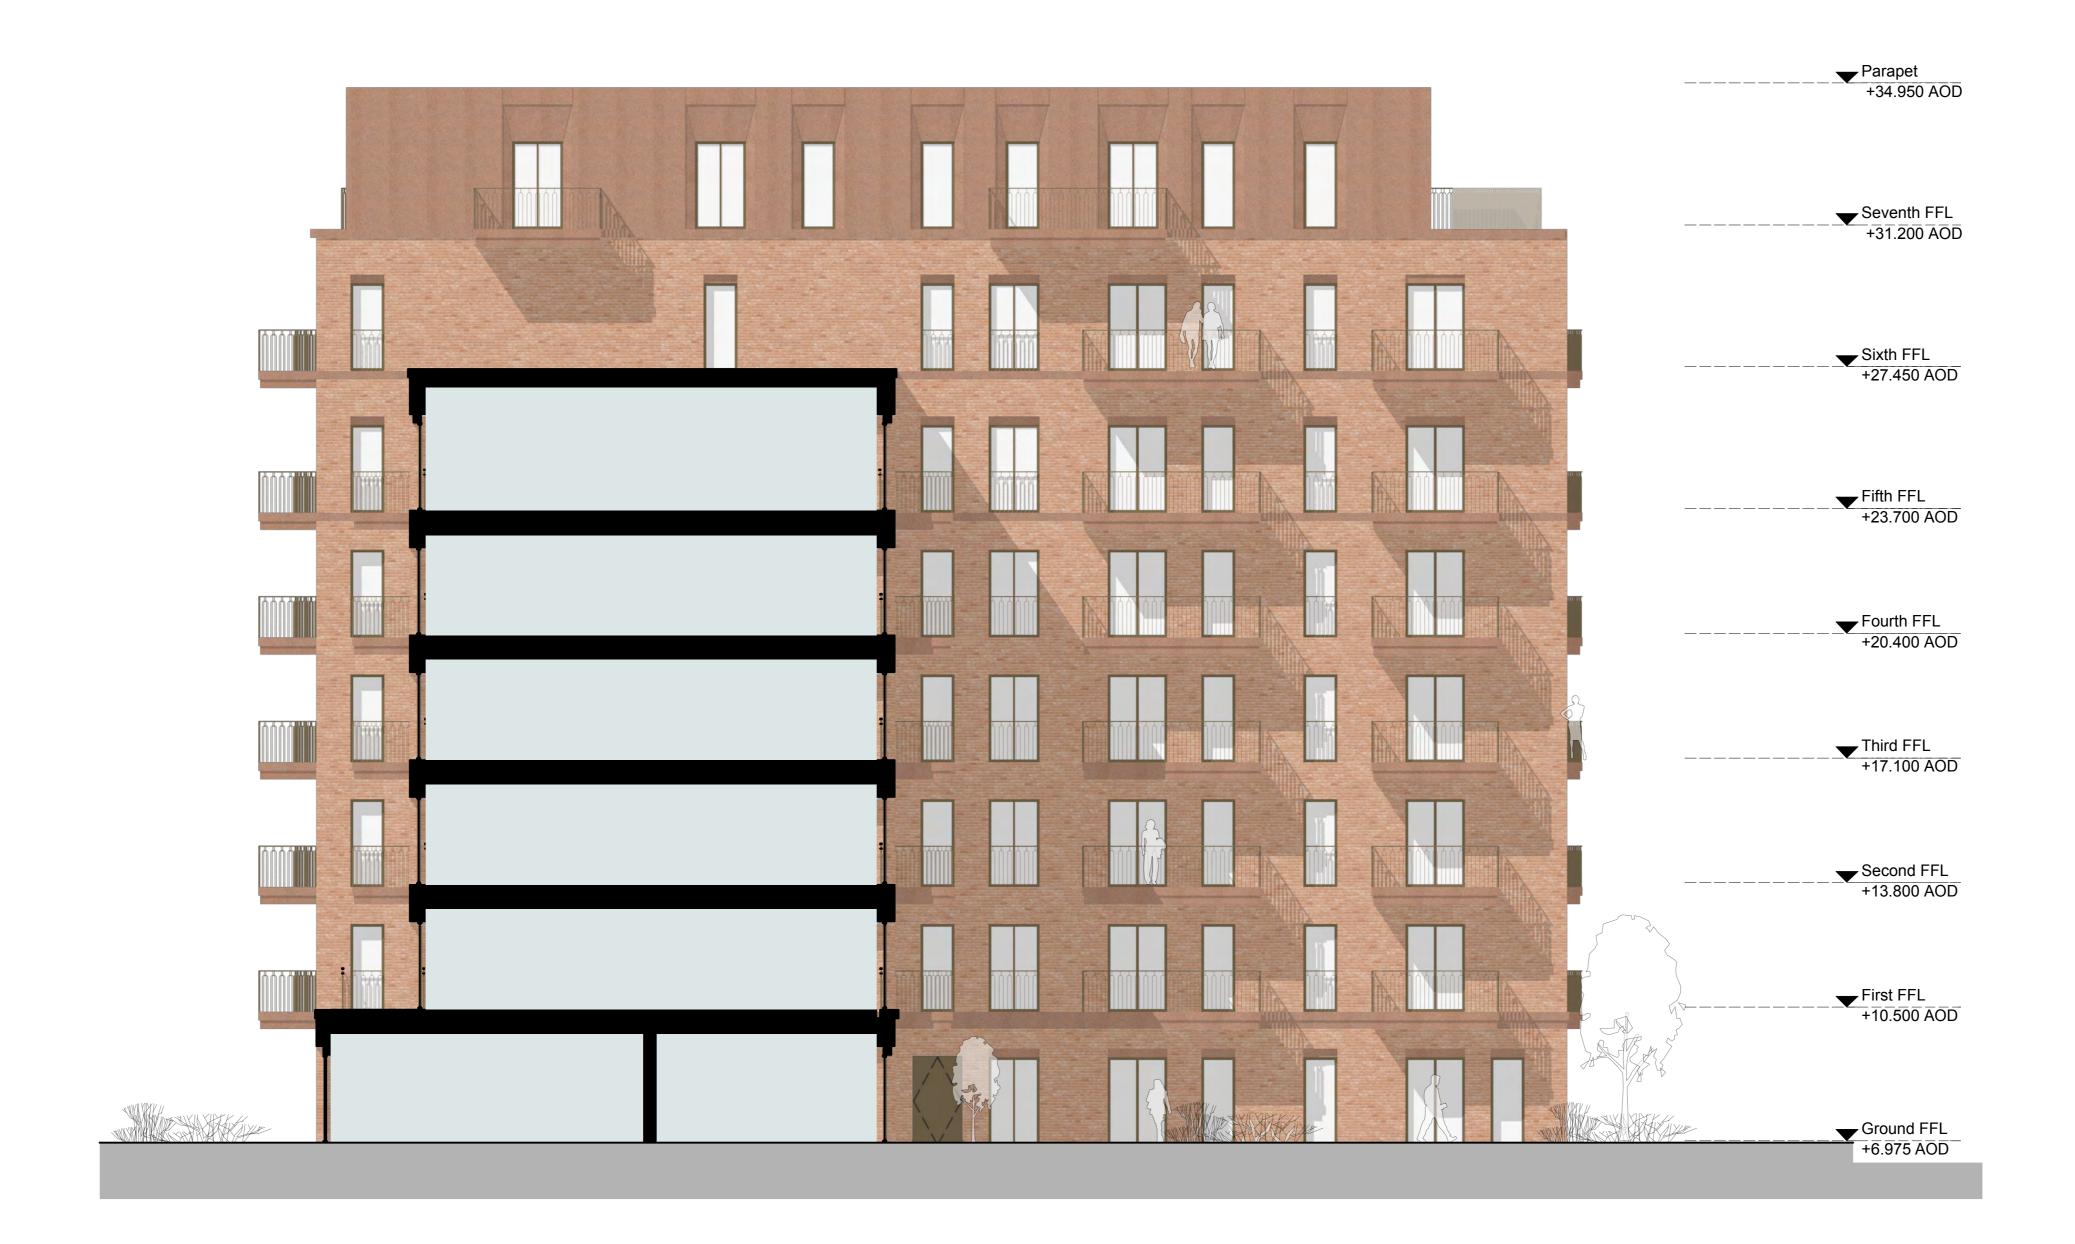

Block C Internal Courtyard Elevation
Scale: 1:100

#### **Internal Courtyard Block C Elevations**

Scale @ A1 size

Feb '19 1:100