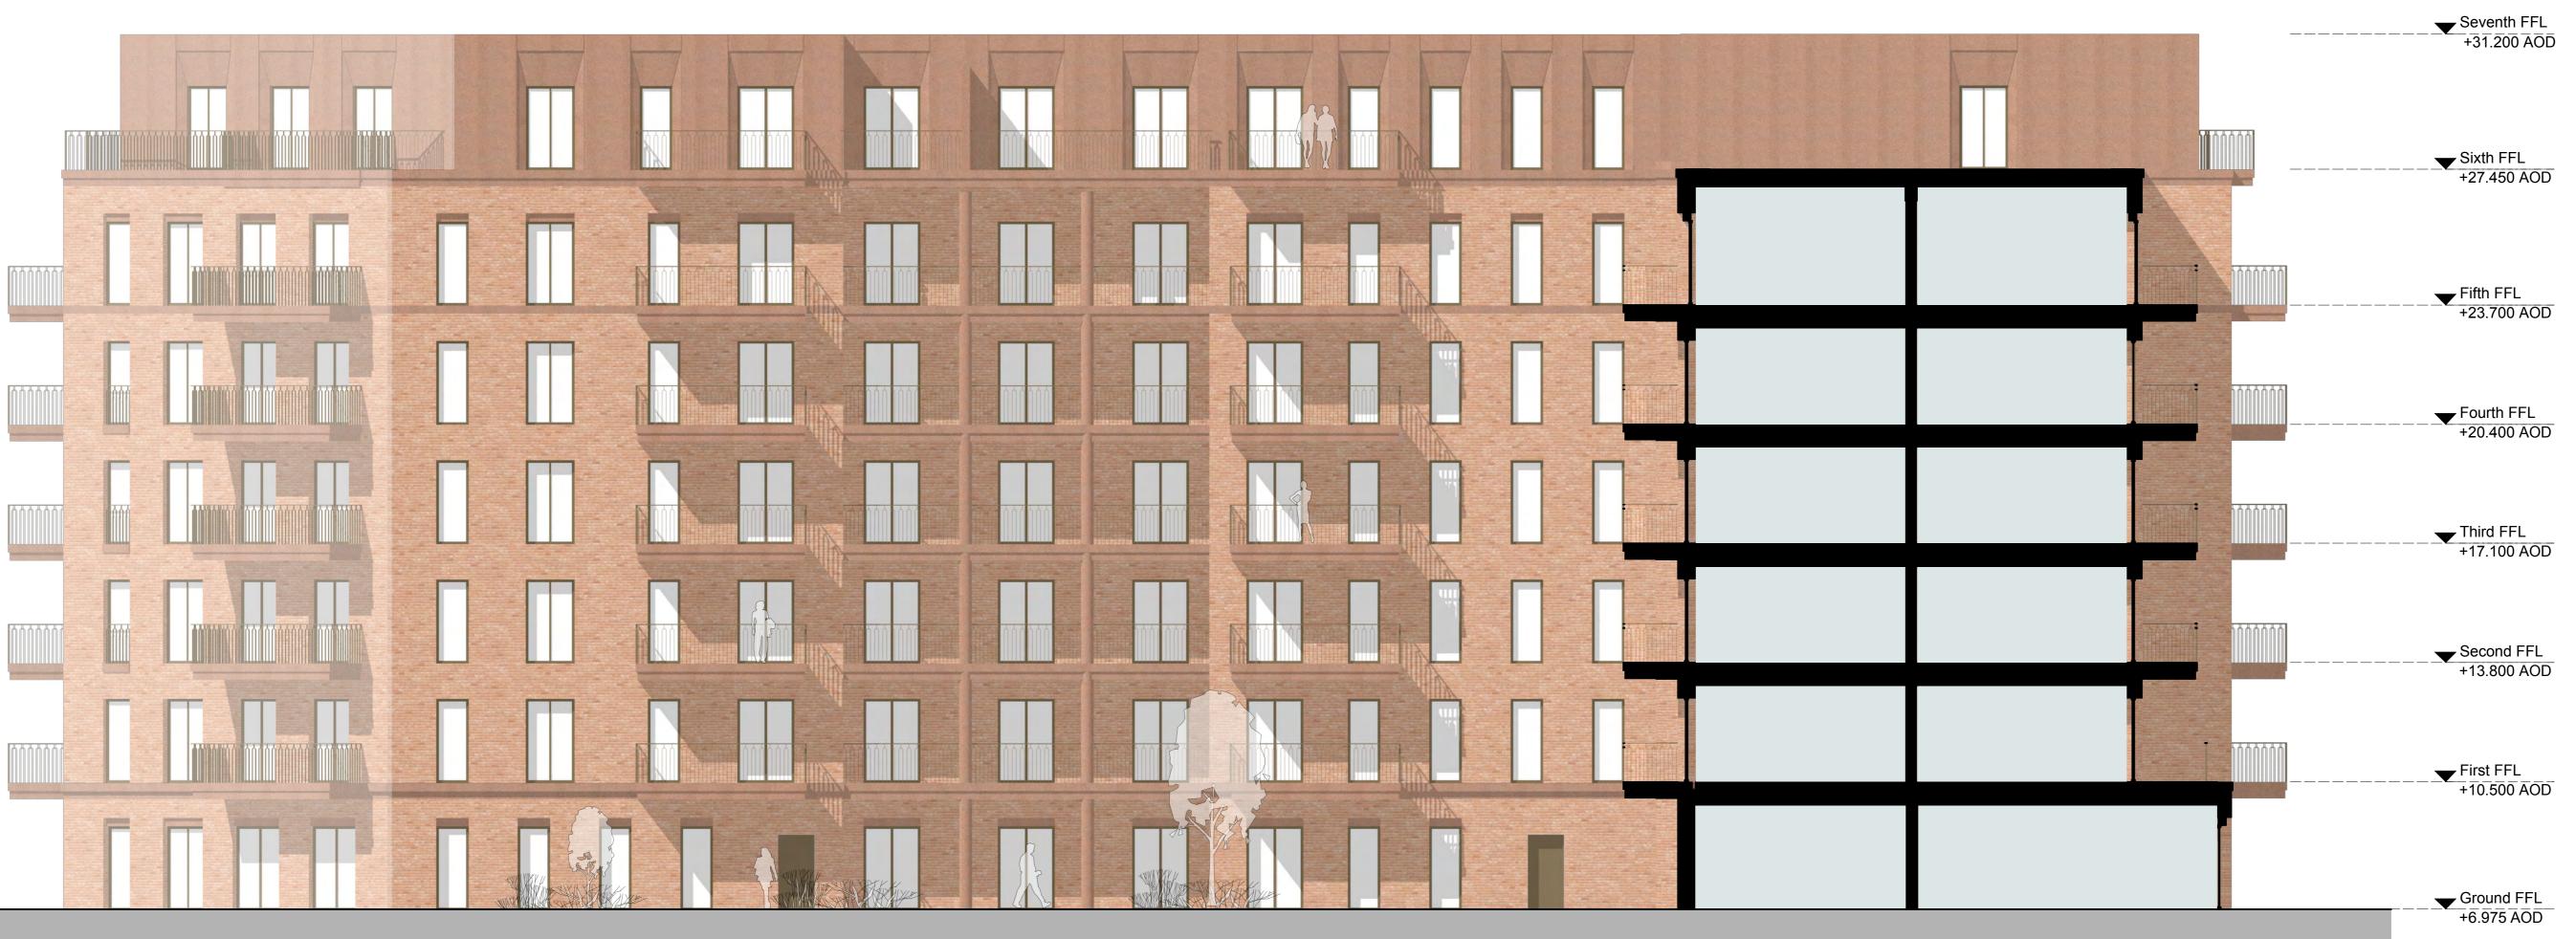

Drawing notes

Electronic file reference Parapet MNR-AA-BLC-ZZ-DR-A-4300 +34.950 AOD

Status R: Revision Date DRN CHK CDM 01/03/19 CC HB 1 For Planning 2 For Information 30/10/19 HB JL 3 Planning Issue 20/11/19 CC HB

**Avanton** 

Project title

A3004

**Manor Road Richmond** 

Drawing title

**Internal Courtyard Block C Elevations** 

Scale @ A1 size

March '19 1:100

Drawing N°

MNR-AA-BLC-ZZ-DR-A-4305

Status & Revision

R3

Assael