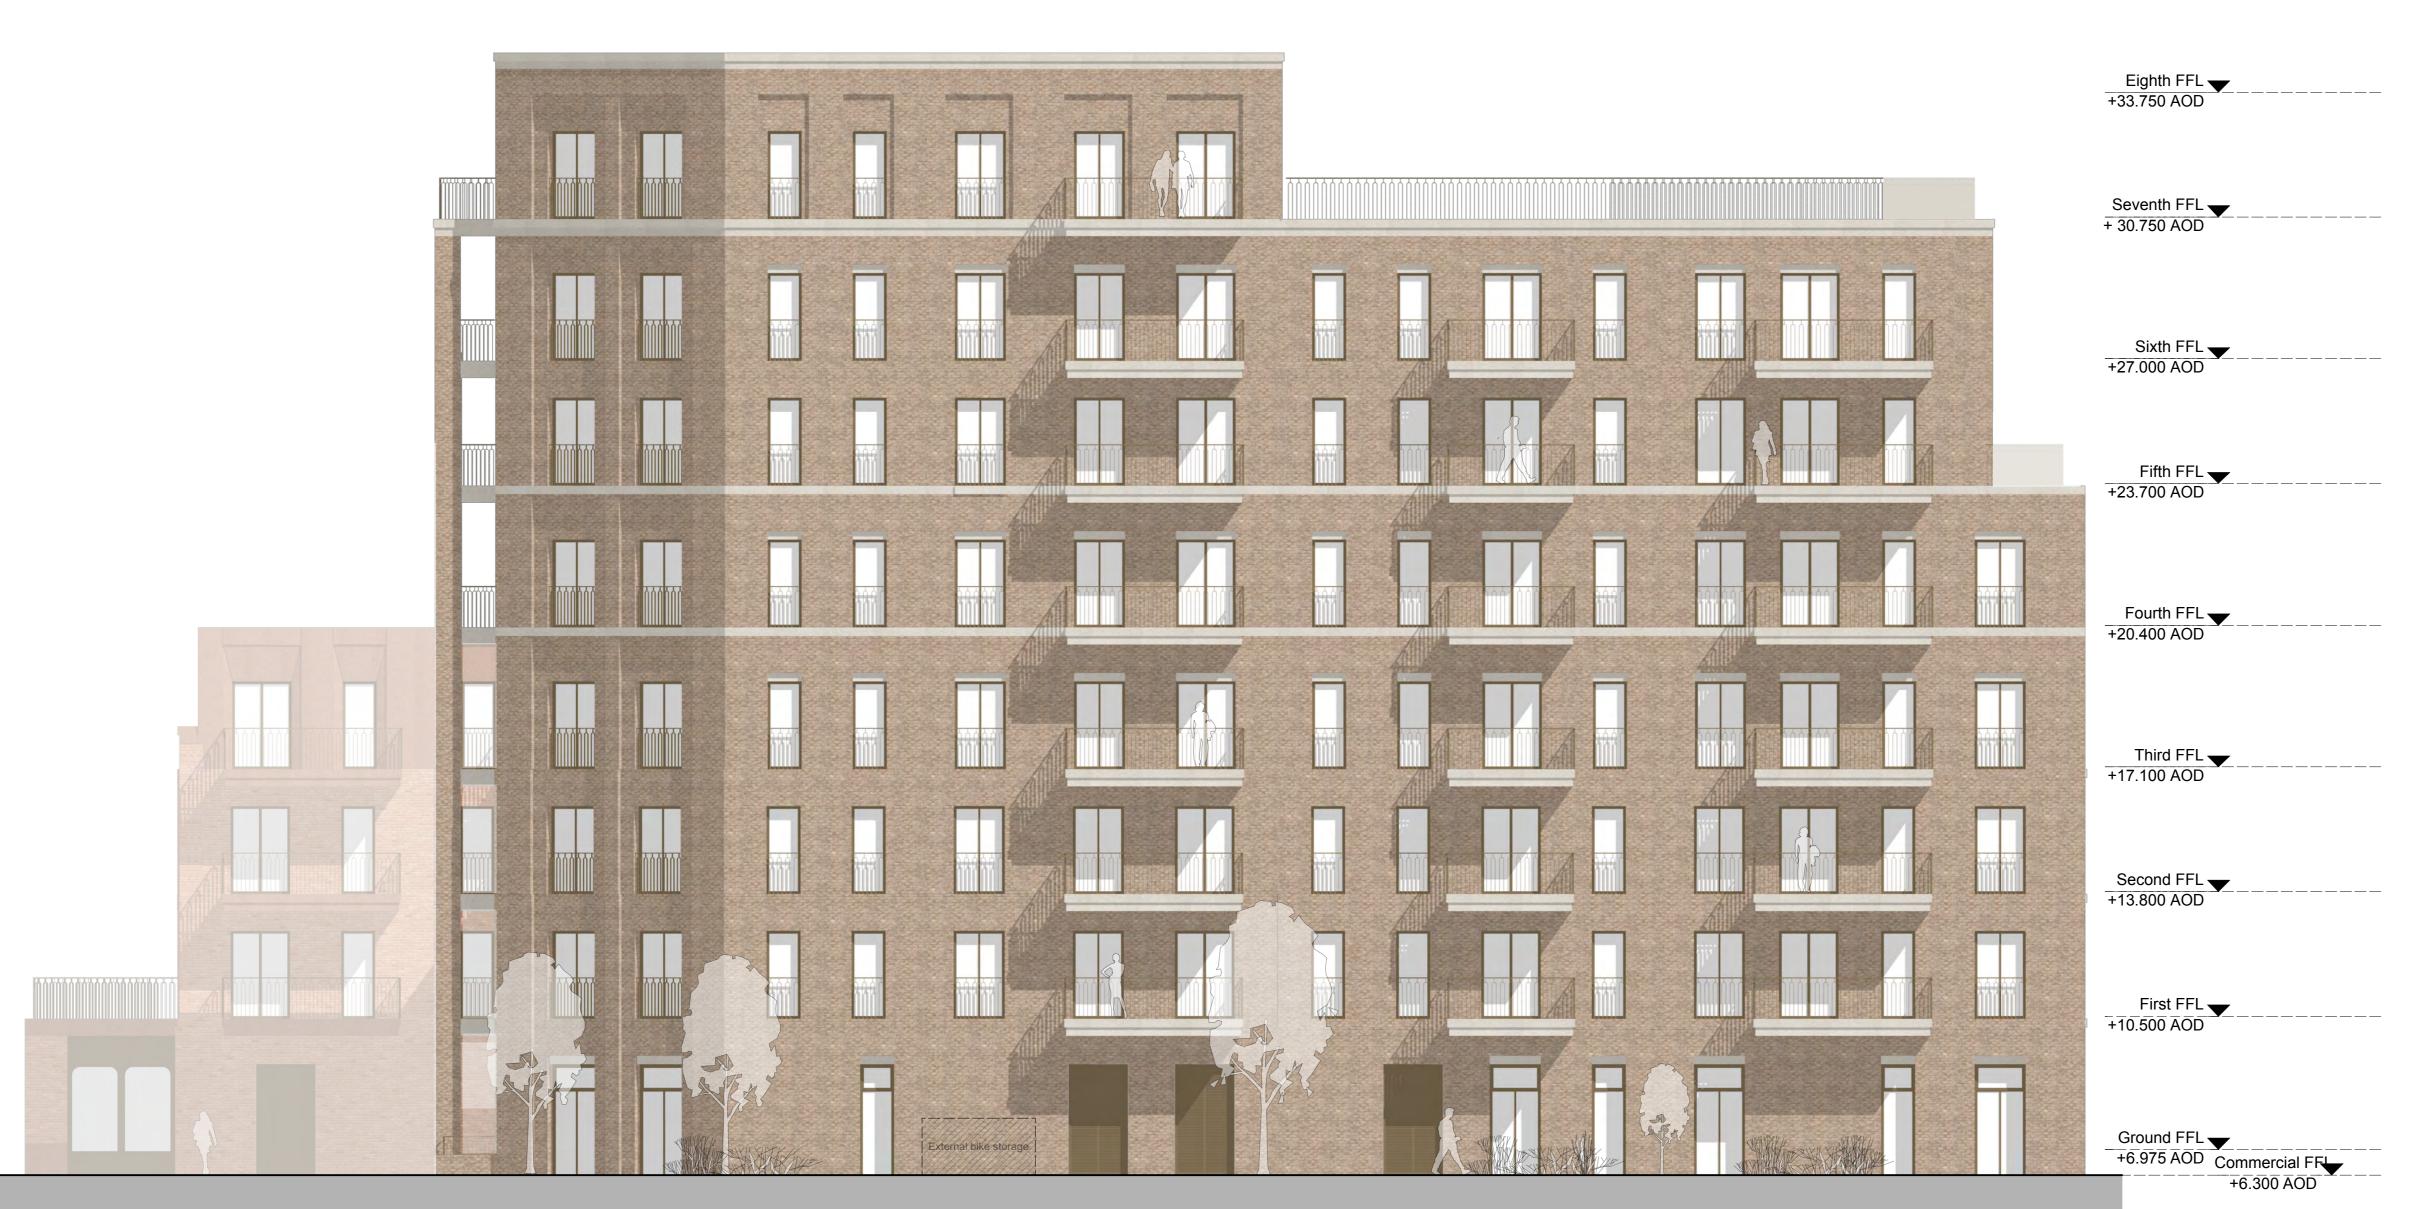

Block D West Elevation Scale: 1:100

Parapet — +39.725 AOD

Roof +38.150 AOD

\_\_\_\_\_

\_\_\_\_\_

General notes

All setting out must be checked on site
All levels must be checked on site and refer to
Ordnance Datum Newlyn unless alternative Datum given
All fixings and weatherings must be checked on site
All dimensions must be checked on site

Client

**Avanton** 

Project title

A3004 **Manor Road Richmond** 

Drawing title

**West Elevation Block D Elevations** 

Scale @ A1 size

Feb '19 1:100