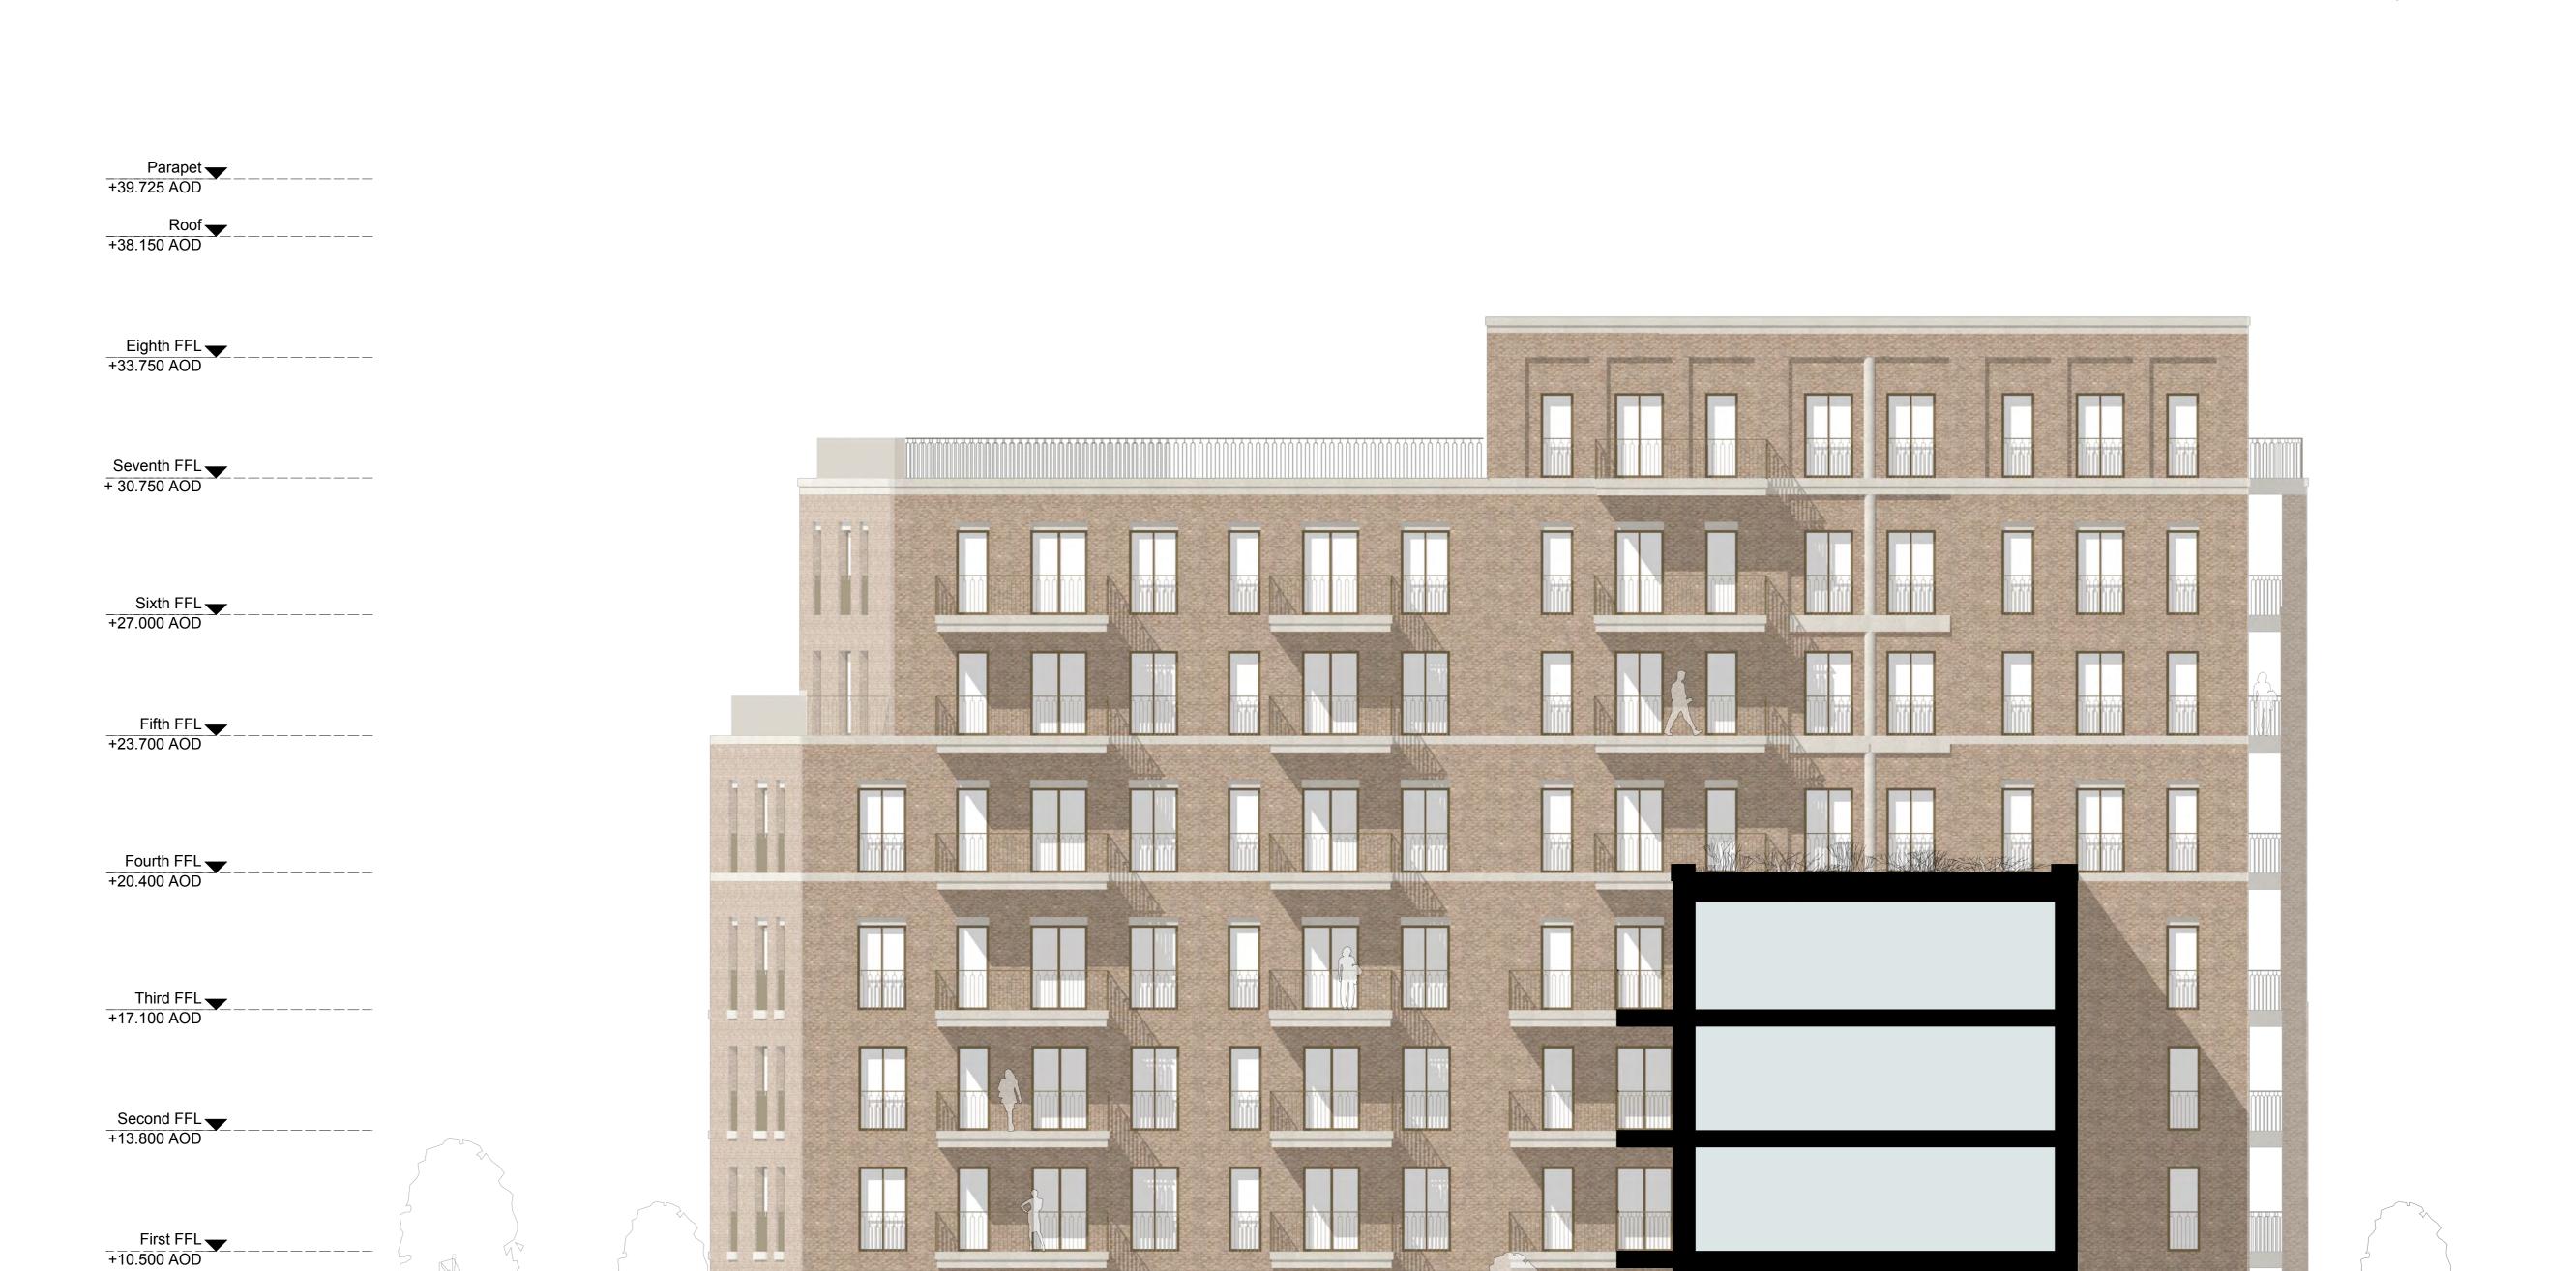

Block D East Internal Courtyard Elevation
Scale: 1:100

Ground FFL +6.975 AOD Commercial FFL +6.300 AOD

### **Internal Courtyard East Elevation Block D Elevations**

Scale @ A1 size Feb '19

1:100

Drawing N°