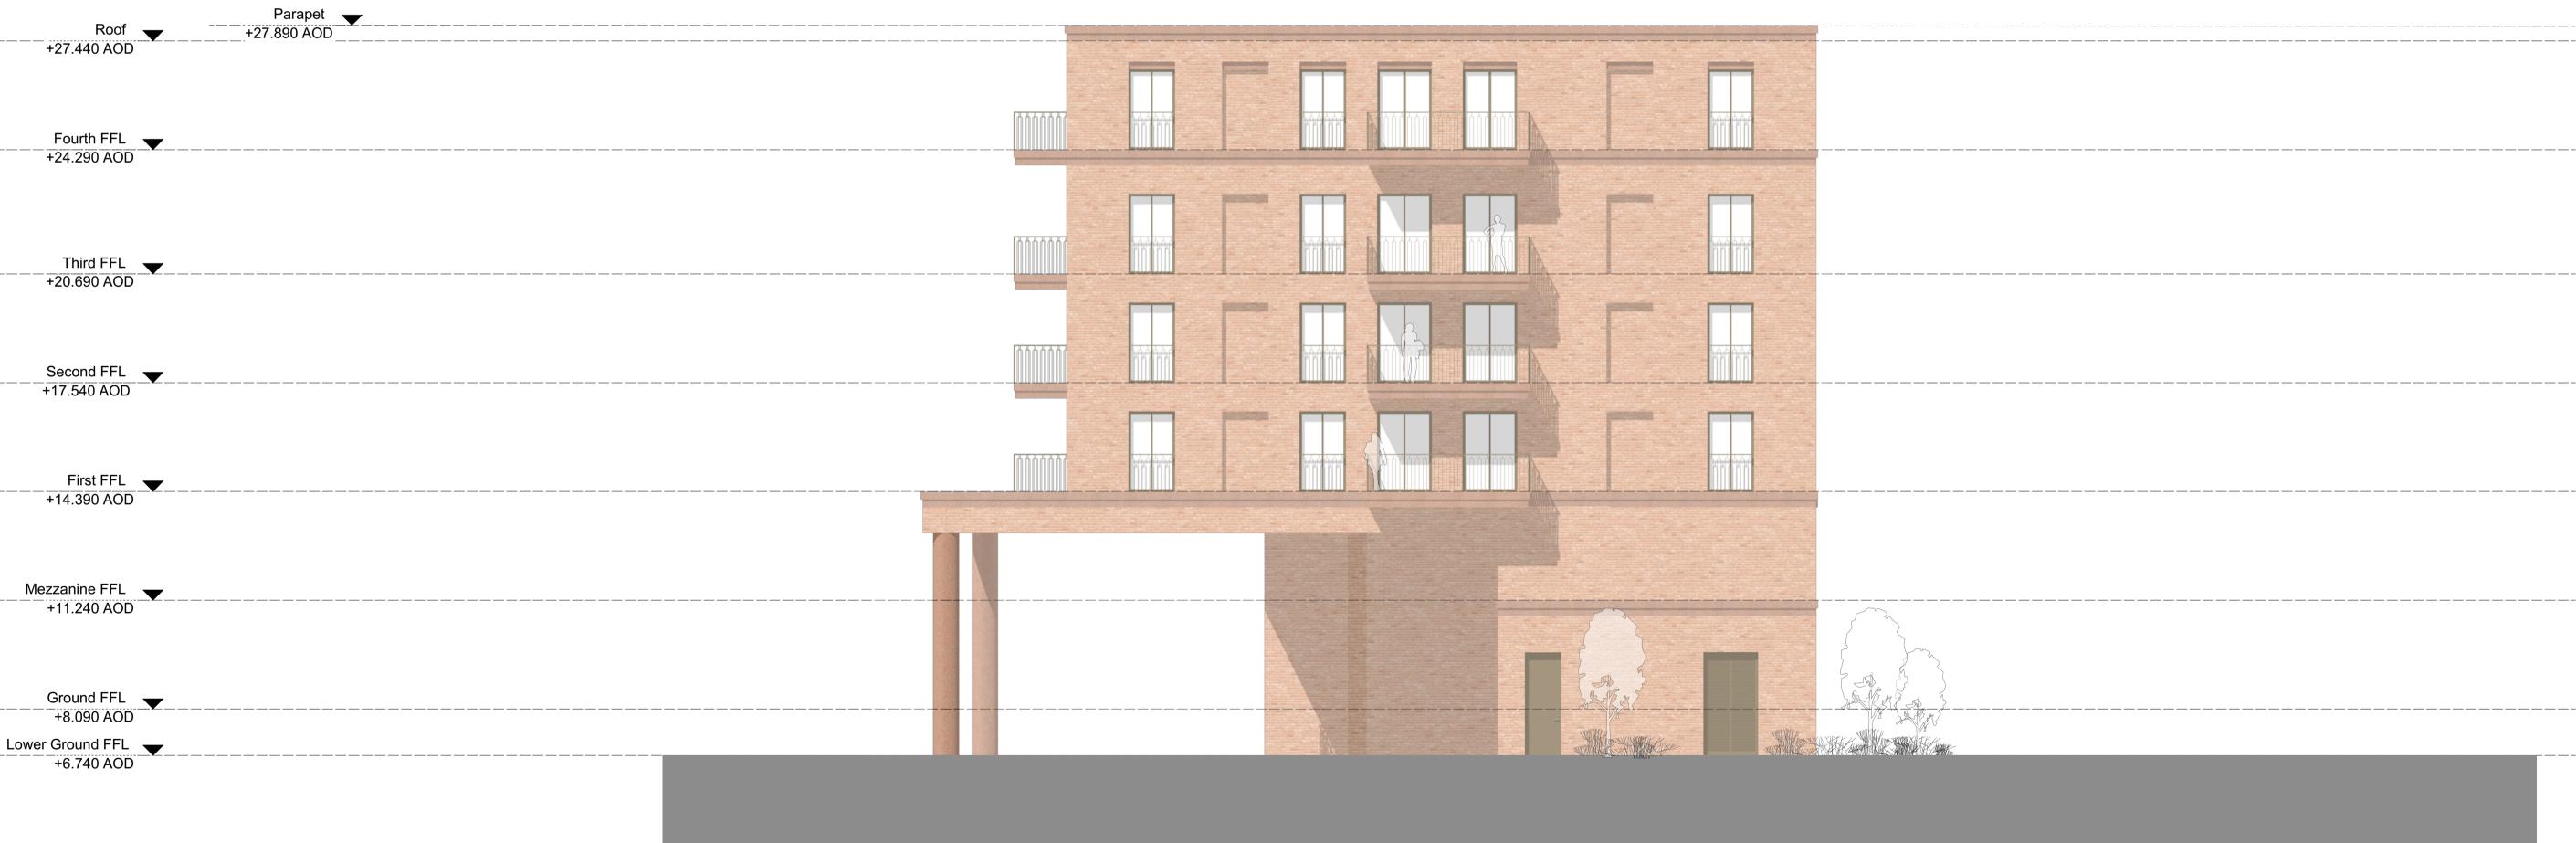

# South Elevation Block E Elevations

Scale @ A1 size Date

Oct '19

Drawing Nº

MNR-AA-BLE-ZZ-DR-A-4502

Status & Revision

1:100

Assael Architecture Limited 123 Upper Richmond Road London SW15 2TL