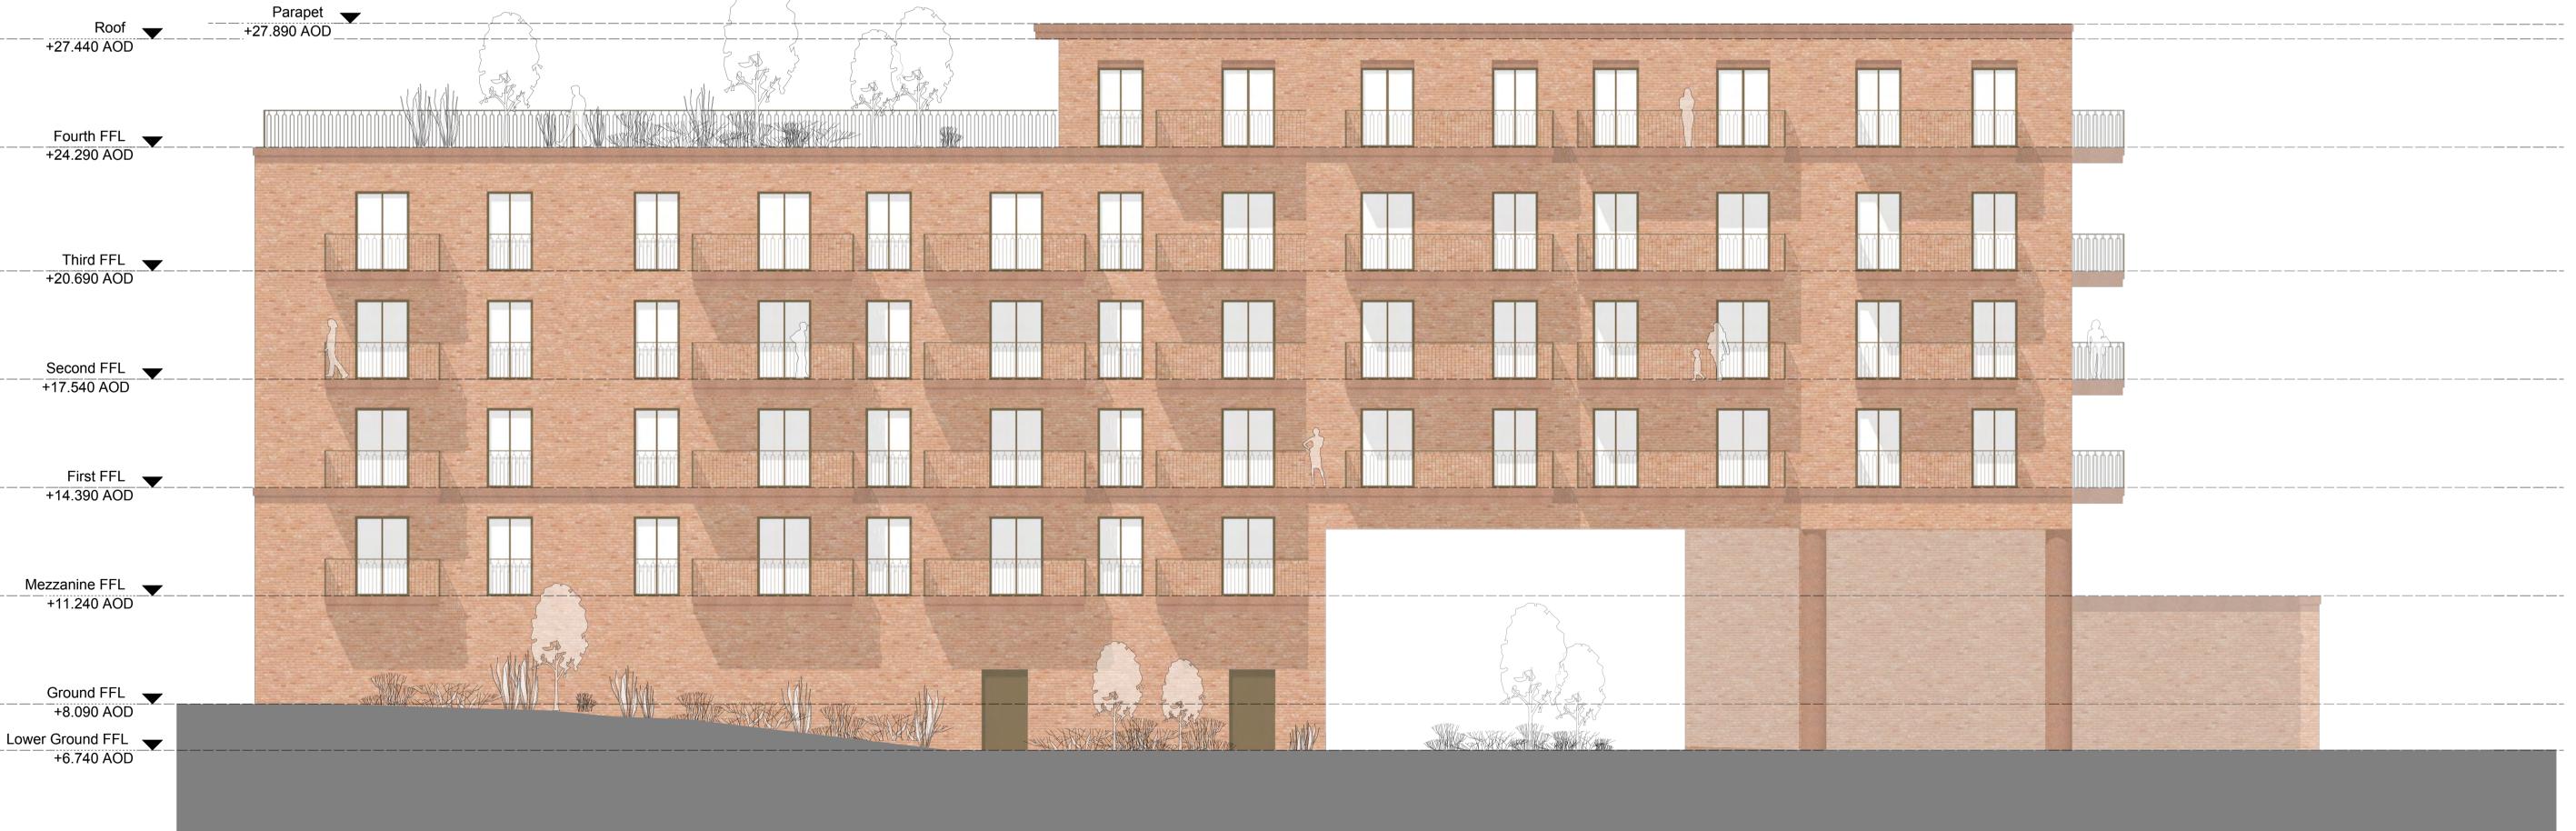

Client

**Avanton** 

Project title A3004

**Manor Road Richmond** 

Drawing title

**West Elevation Block E Elevations** 

Scale @ A1 size

1:100

Drawing N°

Date

Oct '19

MNR-AA-BLE-ZZ-DR-A-4503

Status & Revision

R4

Assael

Assael Architecture Limited 123 Upper Richmond Road London SW15 2TL