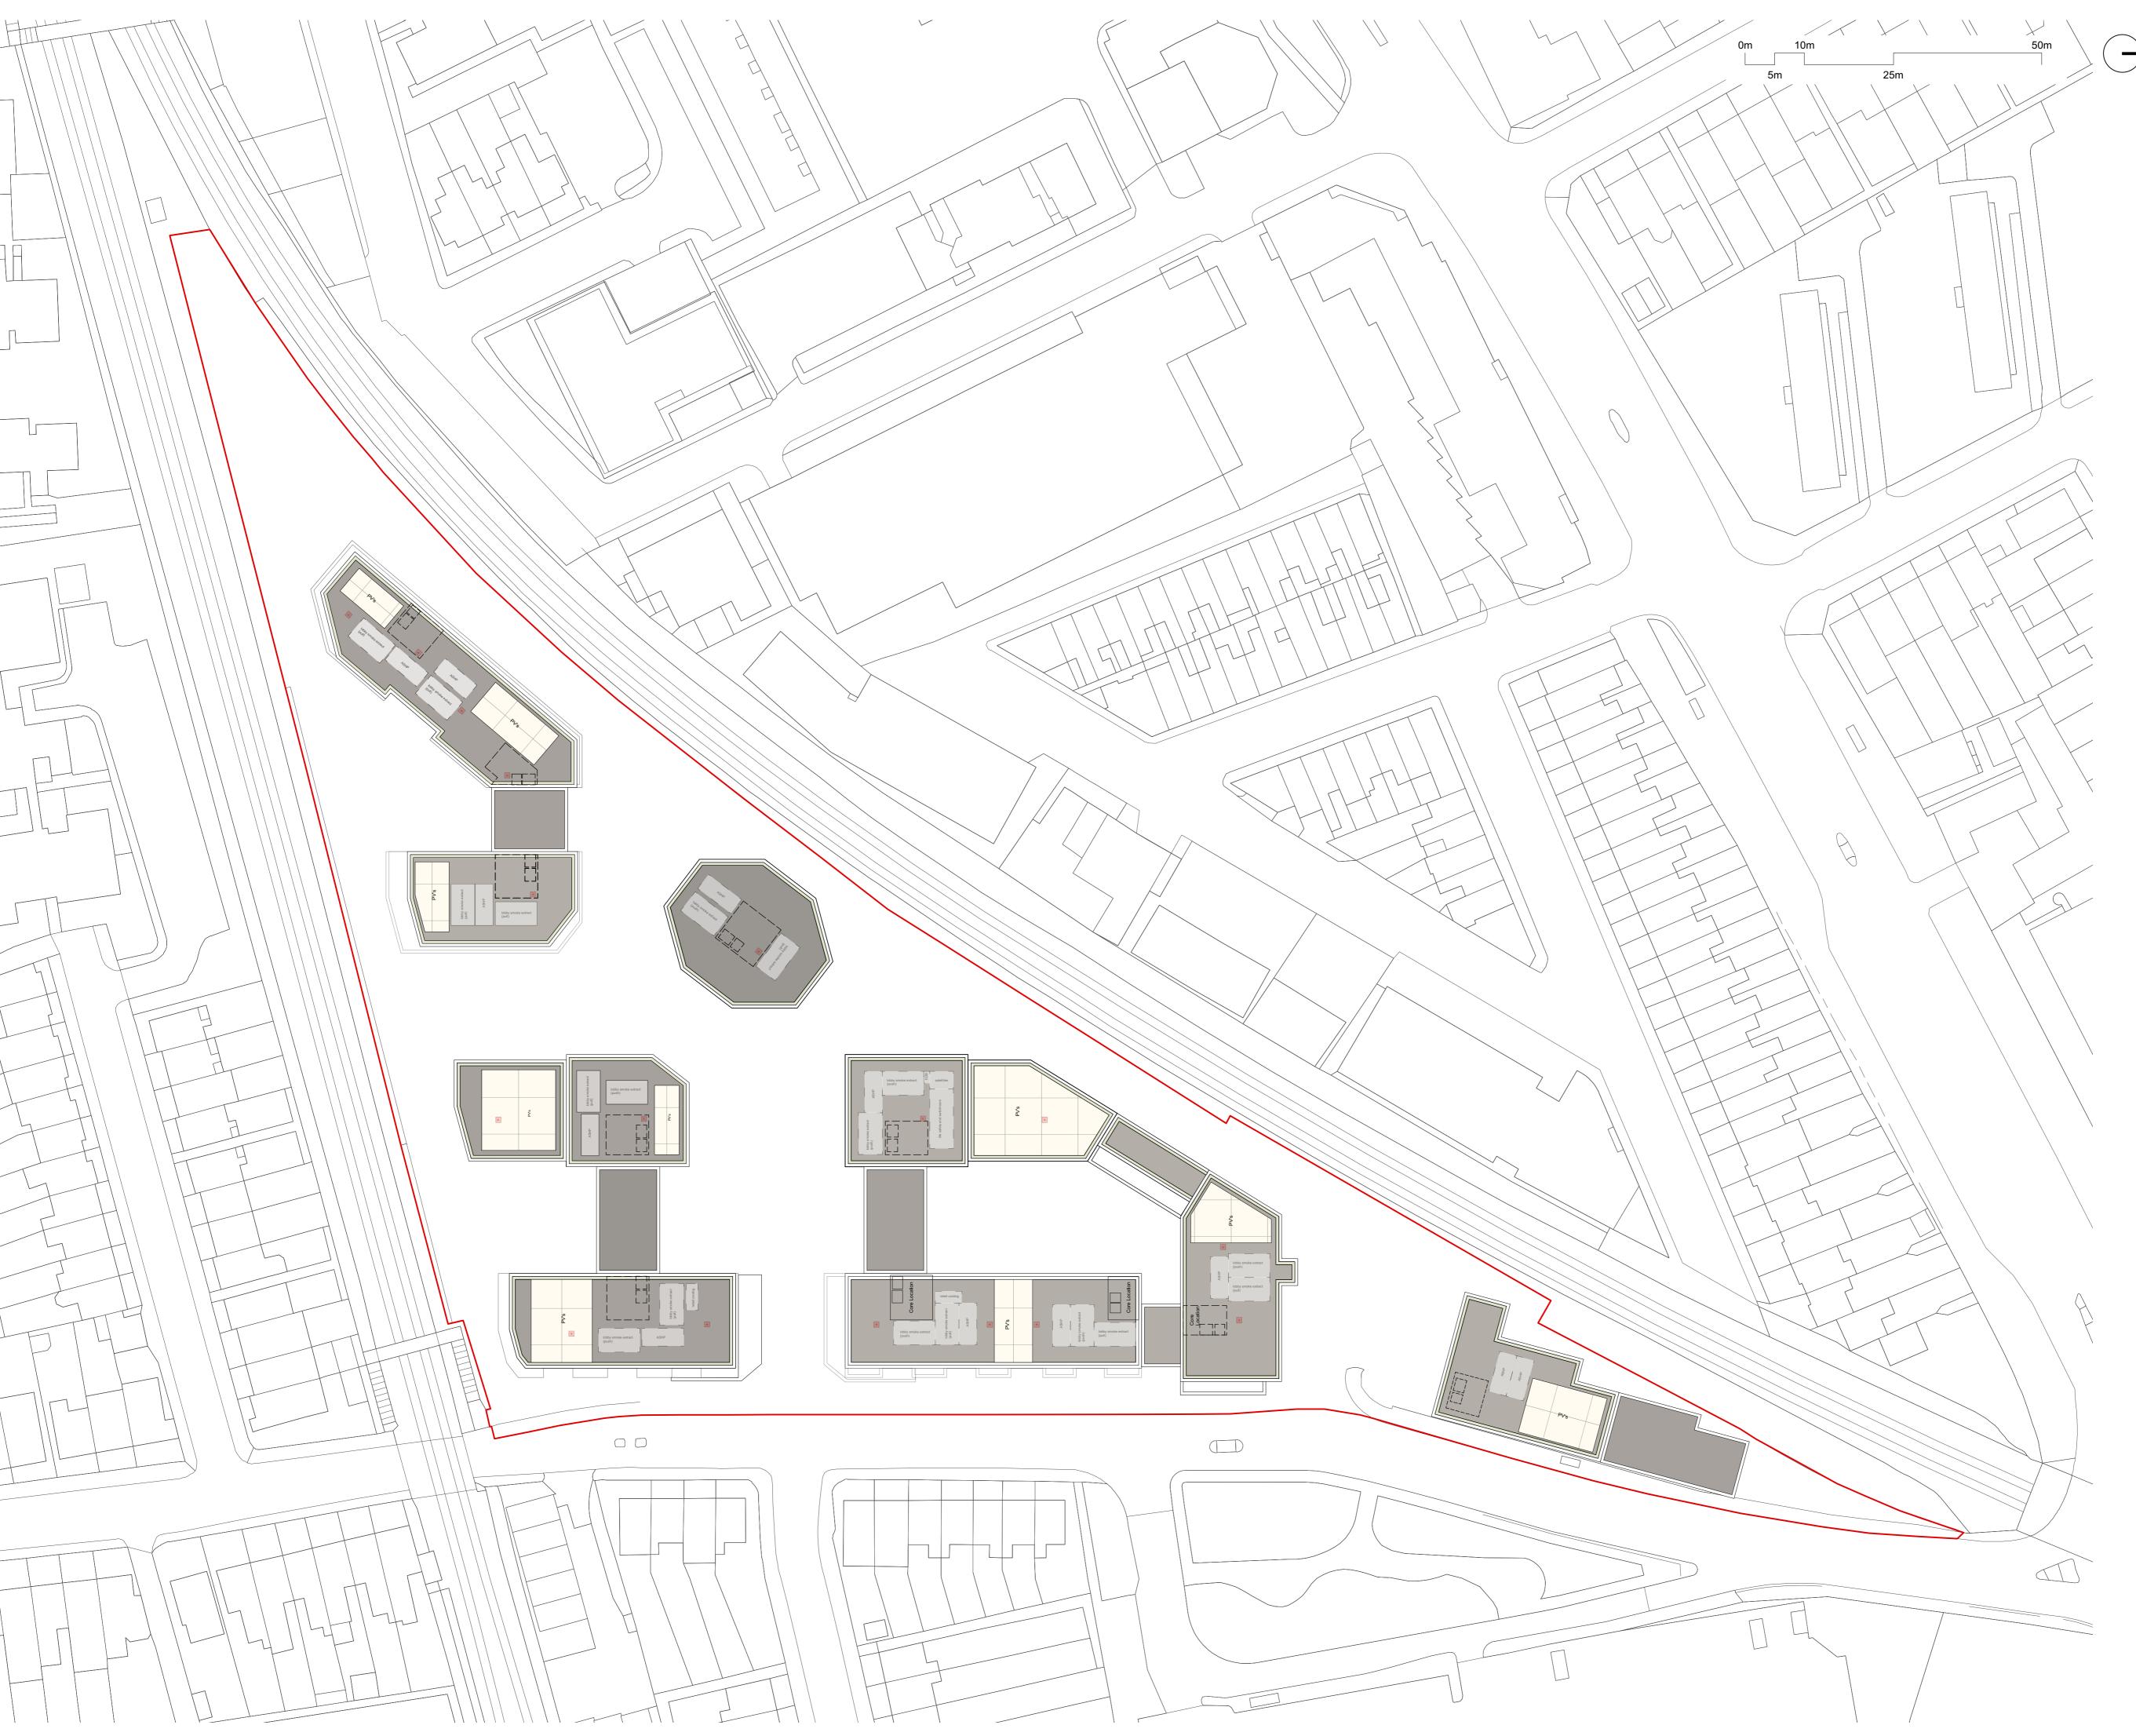

Key:

Green/brown roofs

ASHPs and Plant

Comment All information on this drawing is not for construction unless it is marked for Construction

construction.

Client

**Avanton** 

Project title A3004

**Manor Road Richmond** 

Drawing title

**GA Plans Proposed Roof Plan** Scale @ A1 size

Feb '19 1:500

Drawing No

MNR-AA-ALL-10-DR-A-2010

Status & Revision

R12