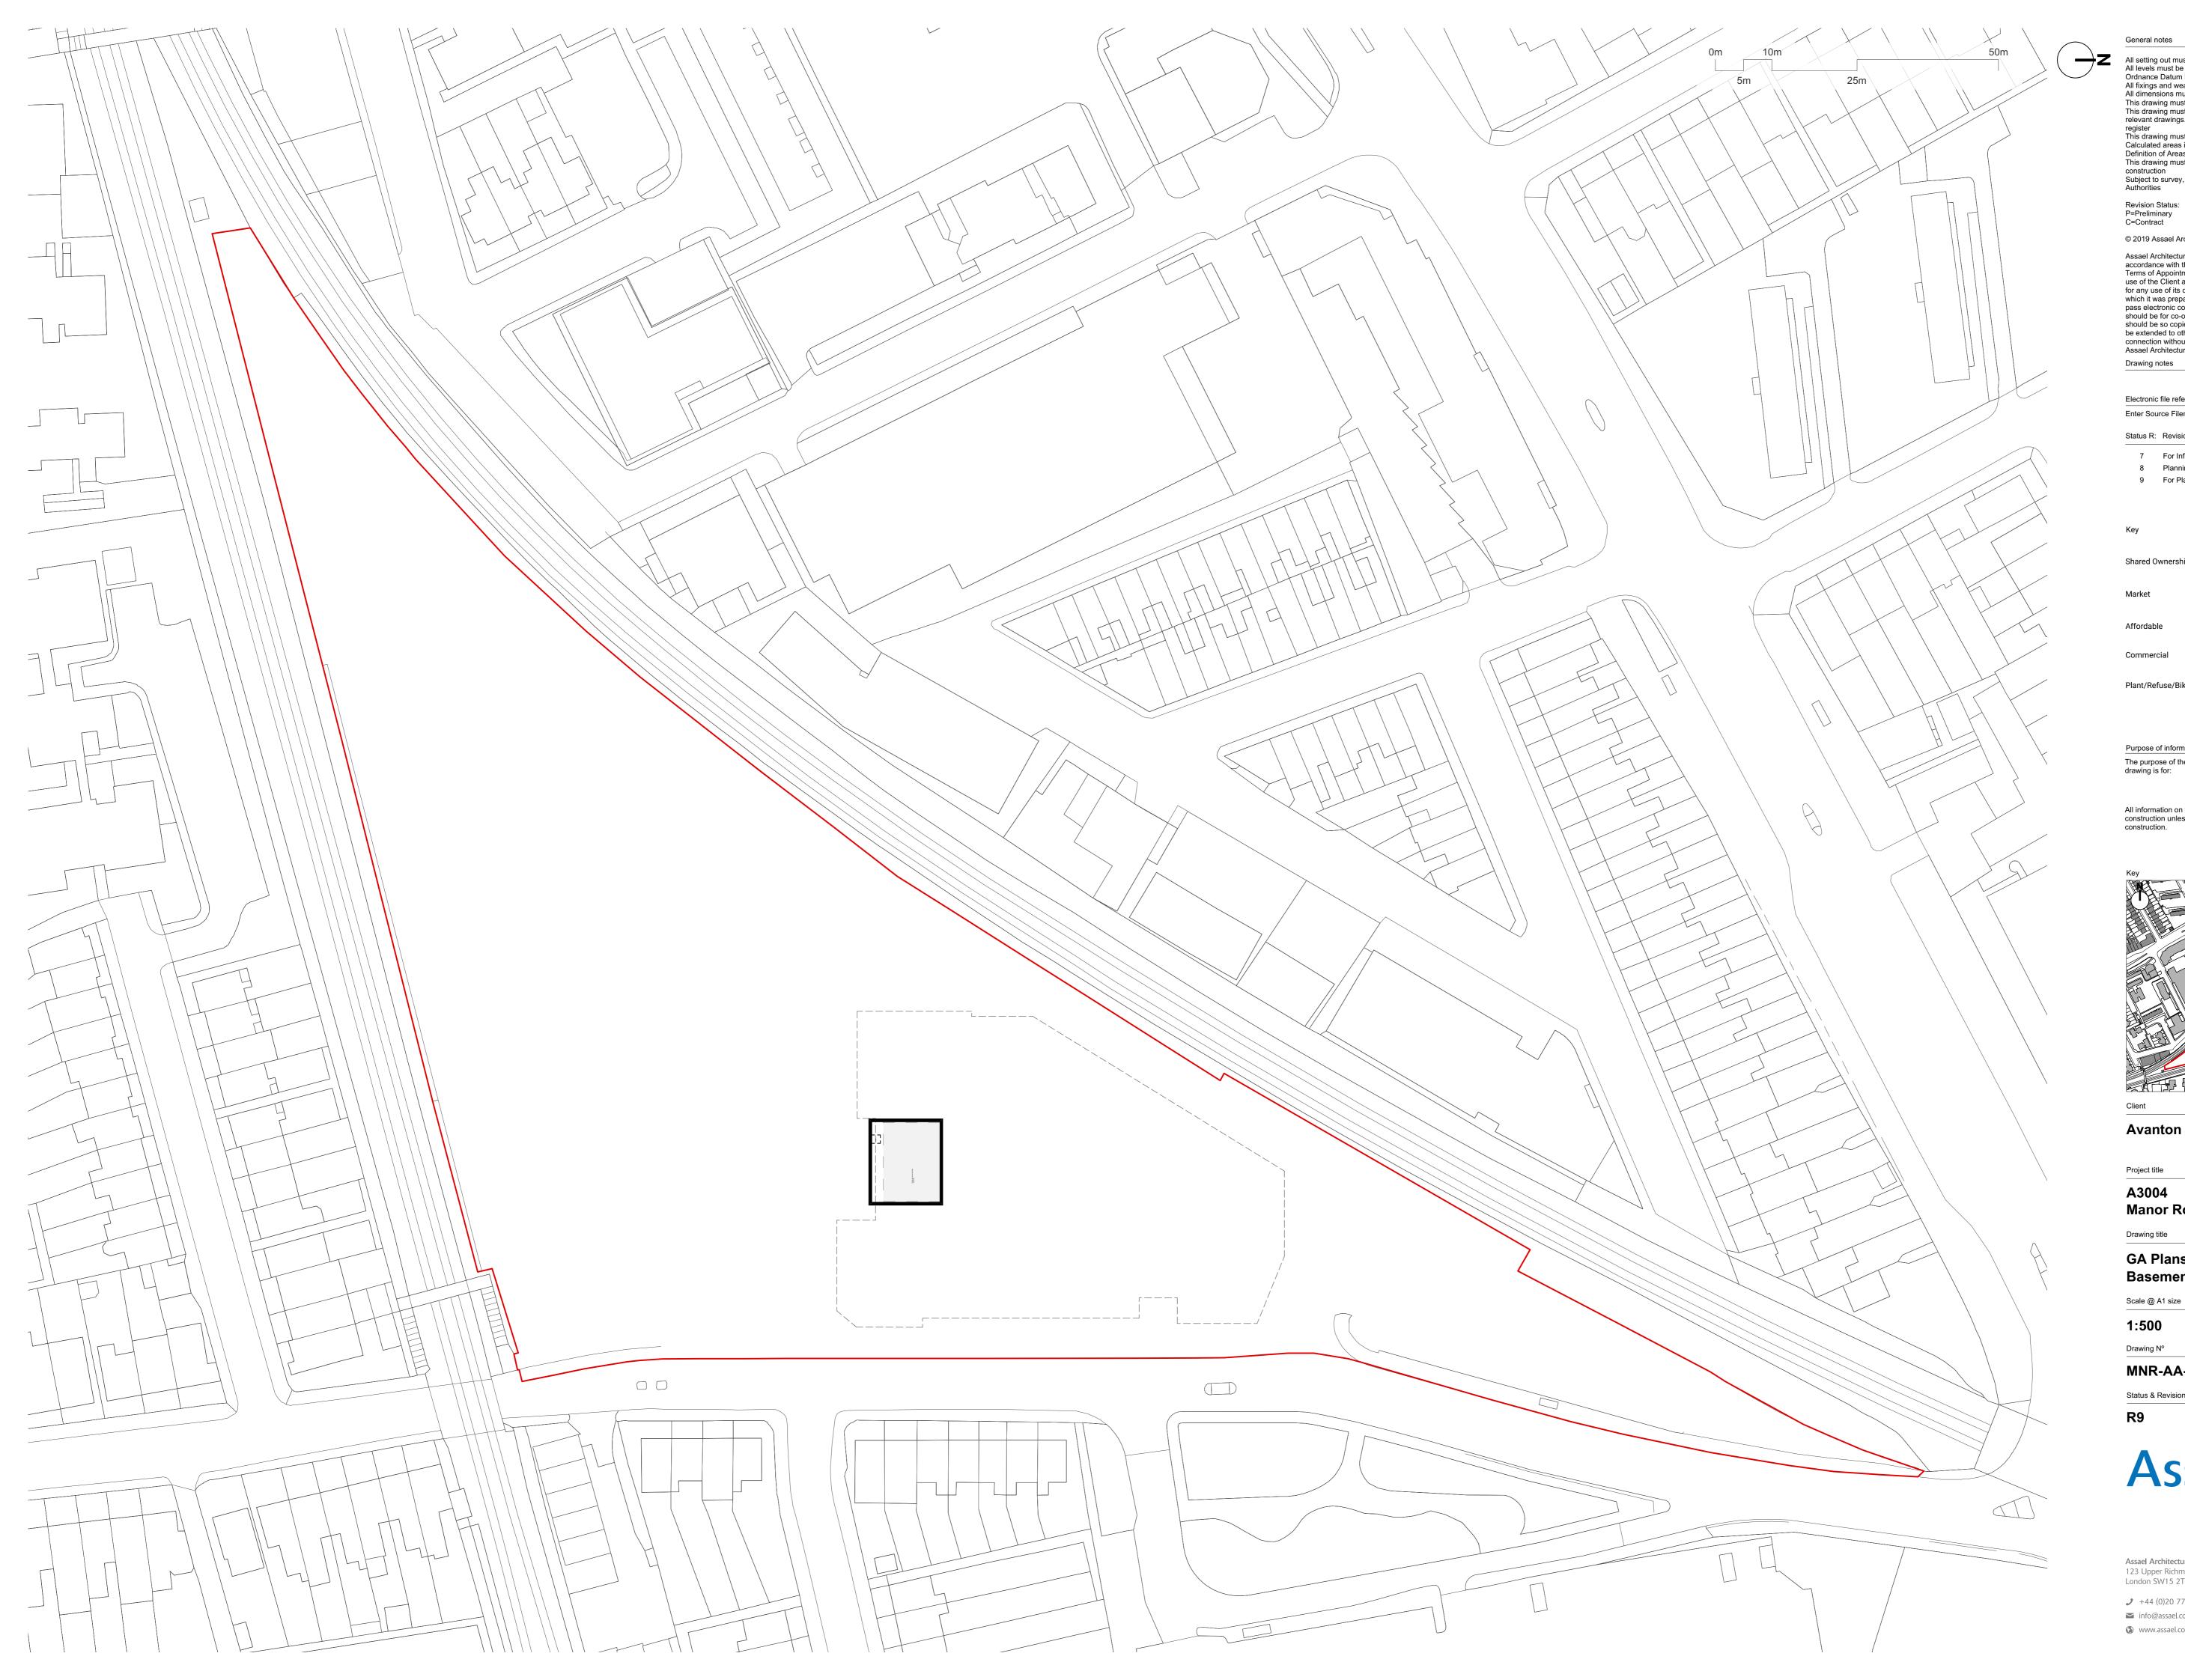

# A3004 Manor Road Richmond

Drawing title

GA Plans Proposed Basement

Date

April '19

Drawing N°

MNR-AA-ALL-B1-DR-A-1999

Status & Revision R9