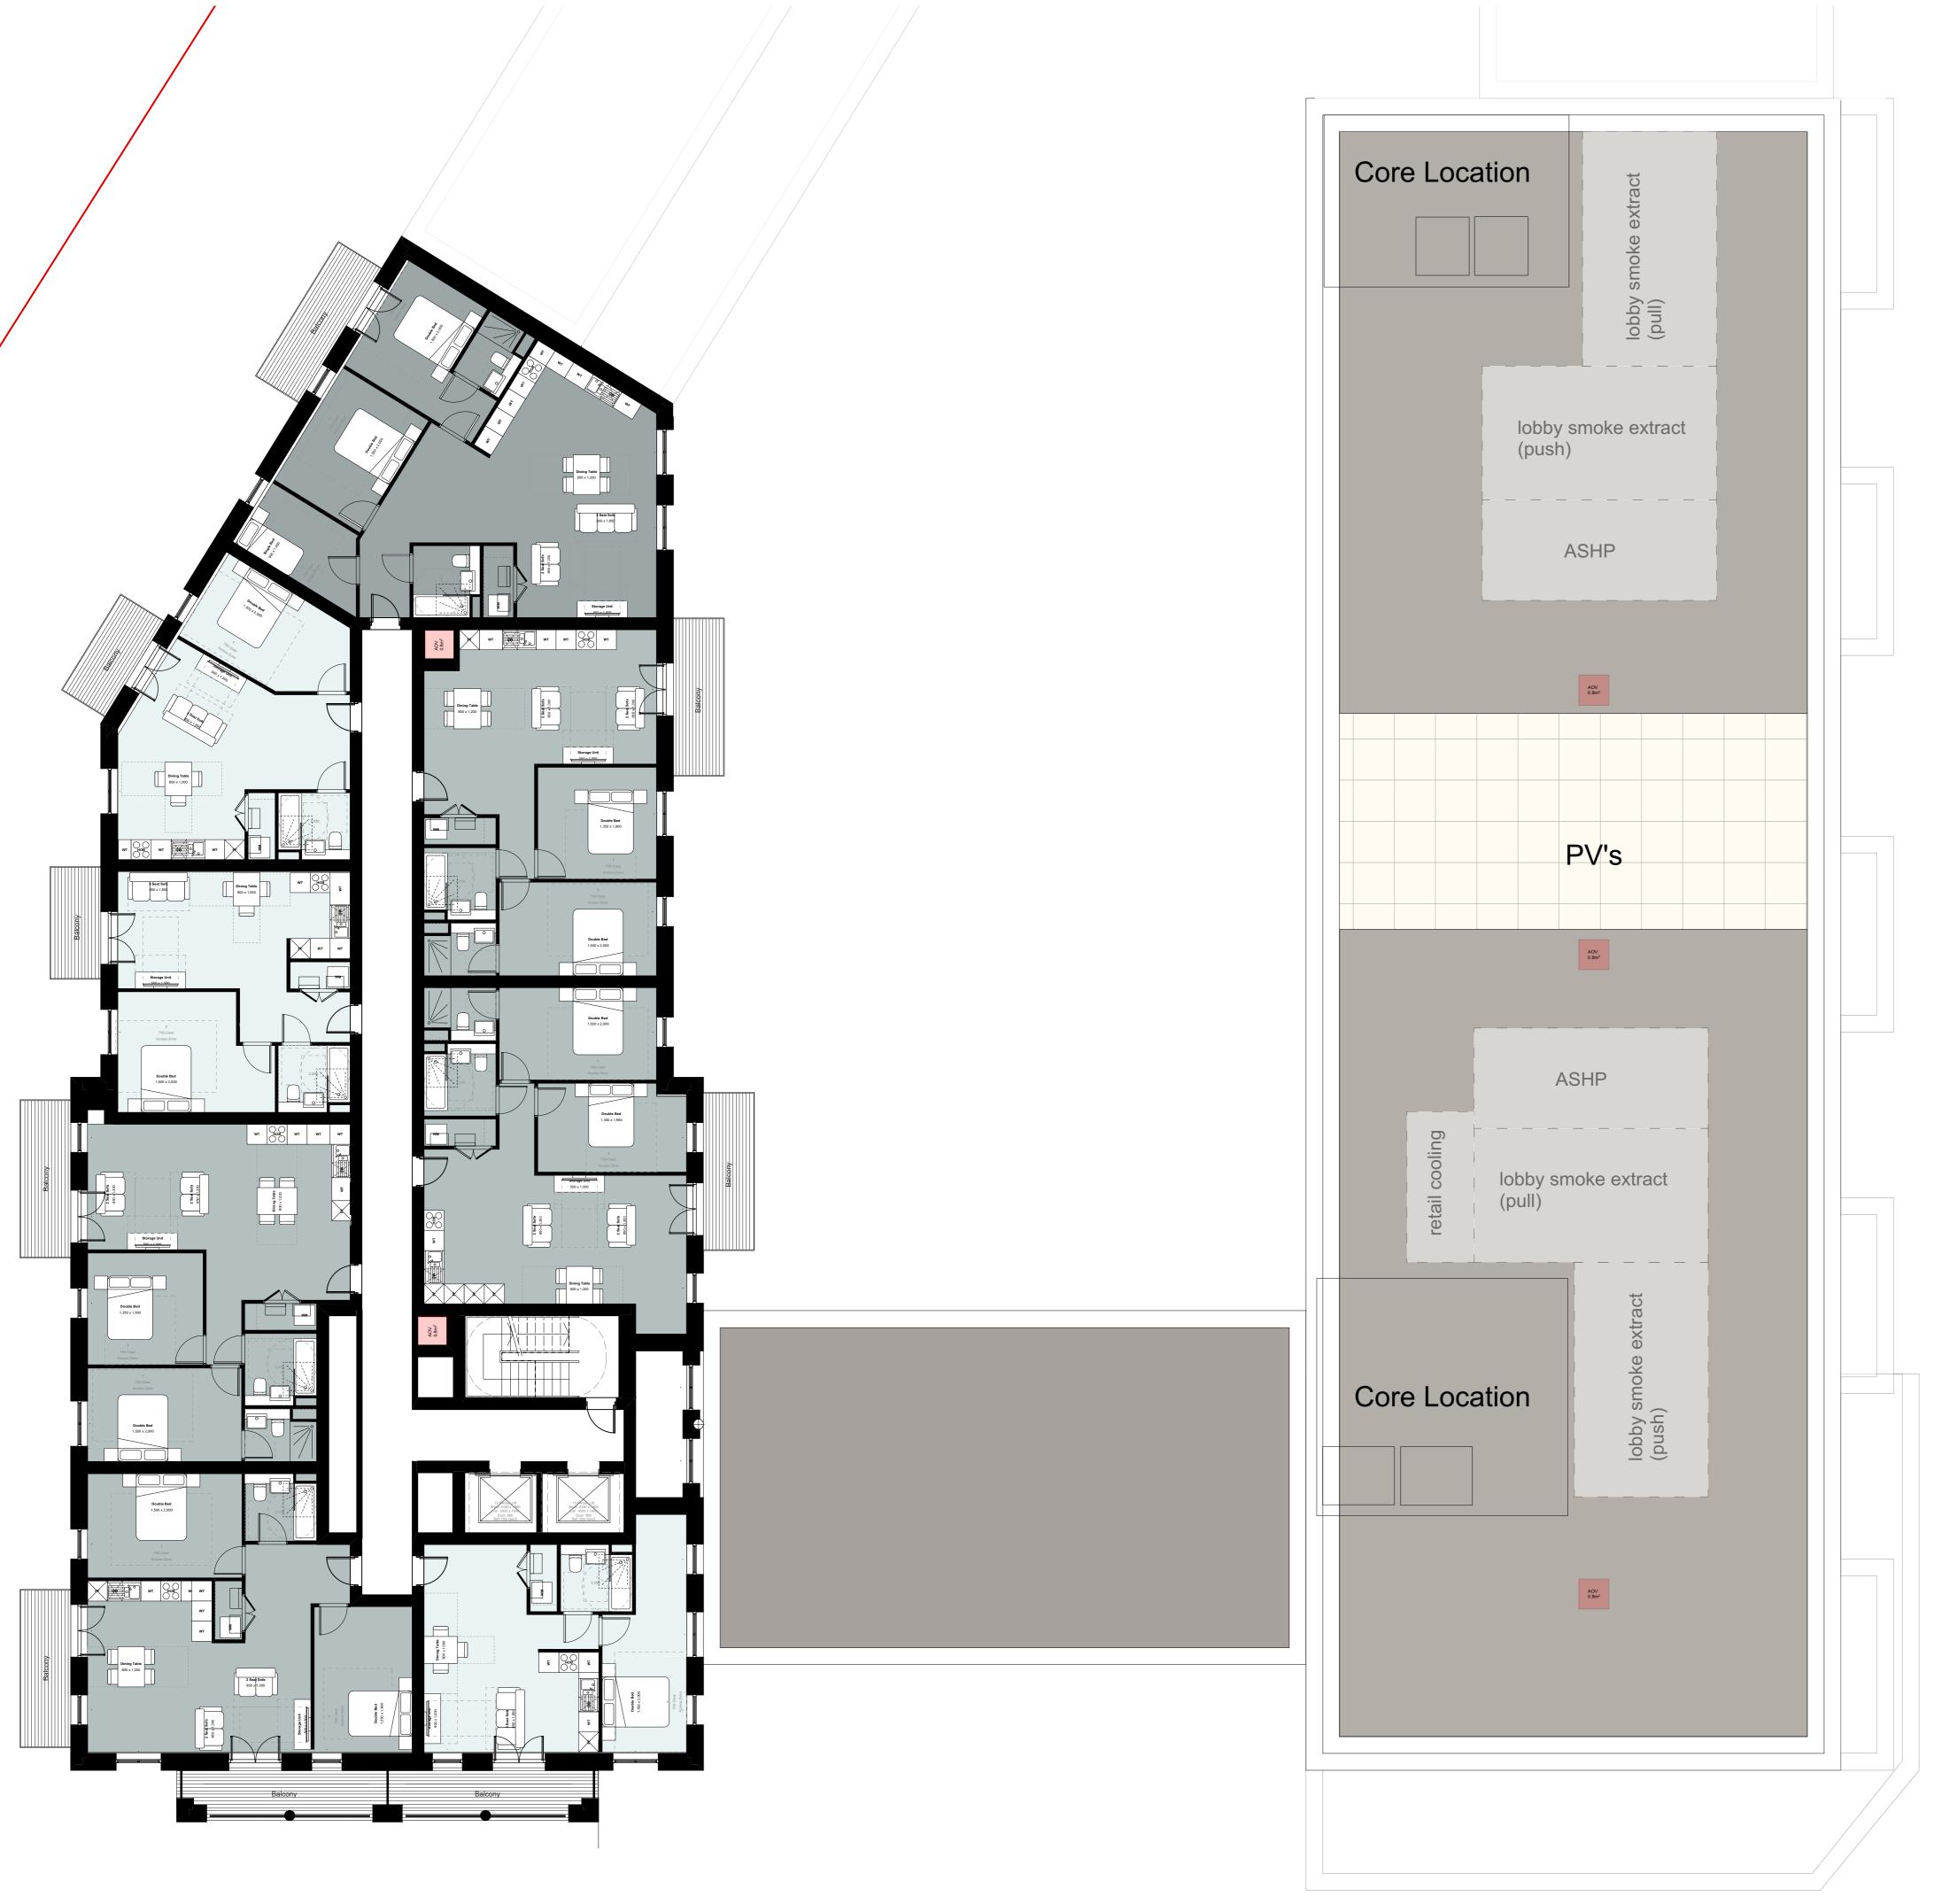

**Manor Road Richmond** 

Drawing title

Block A Plans (South) Proposed **Fourth Floor** 

Scale @ A1 size

Feb '19 1:100

Drawing No

MNR-AA-BA2-04-DR-A-2204

Status & Revision