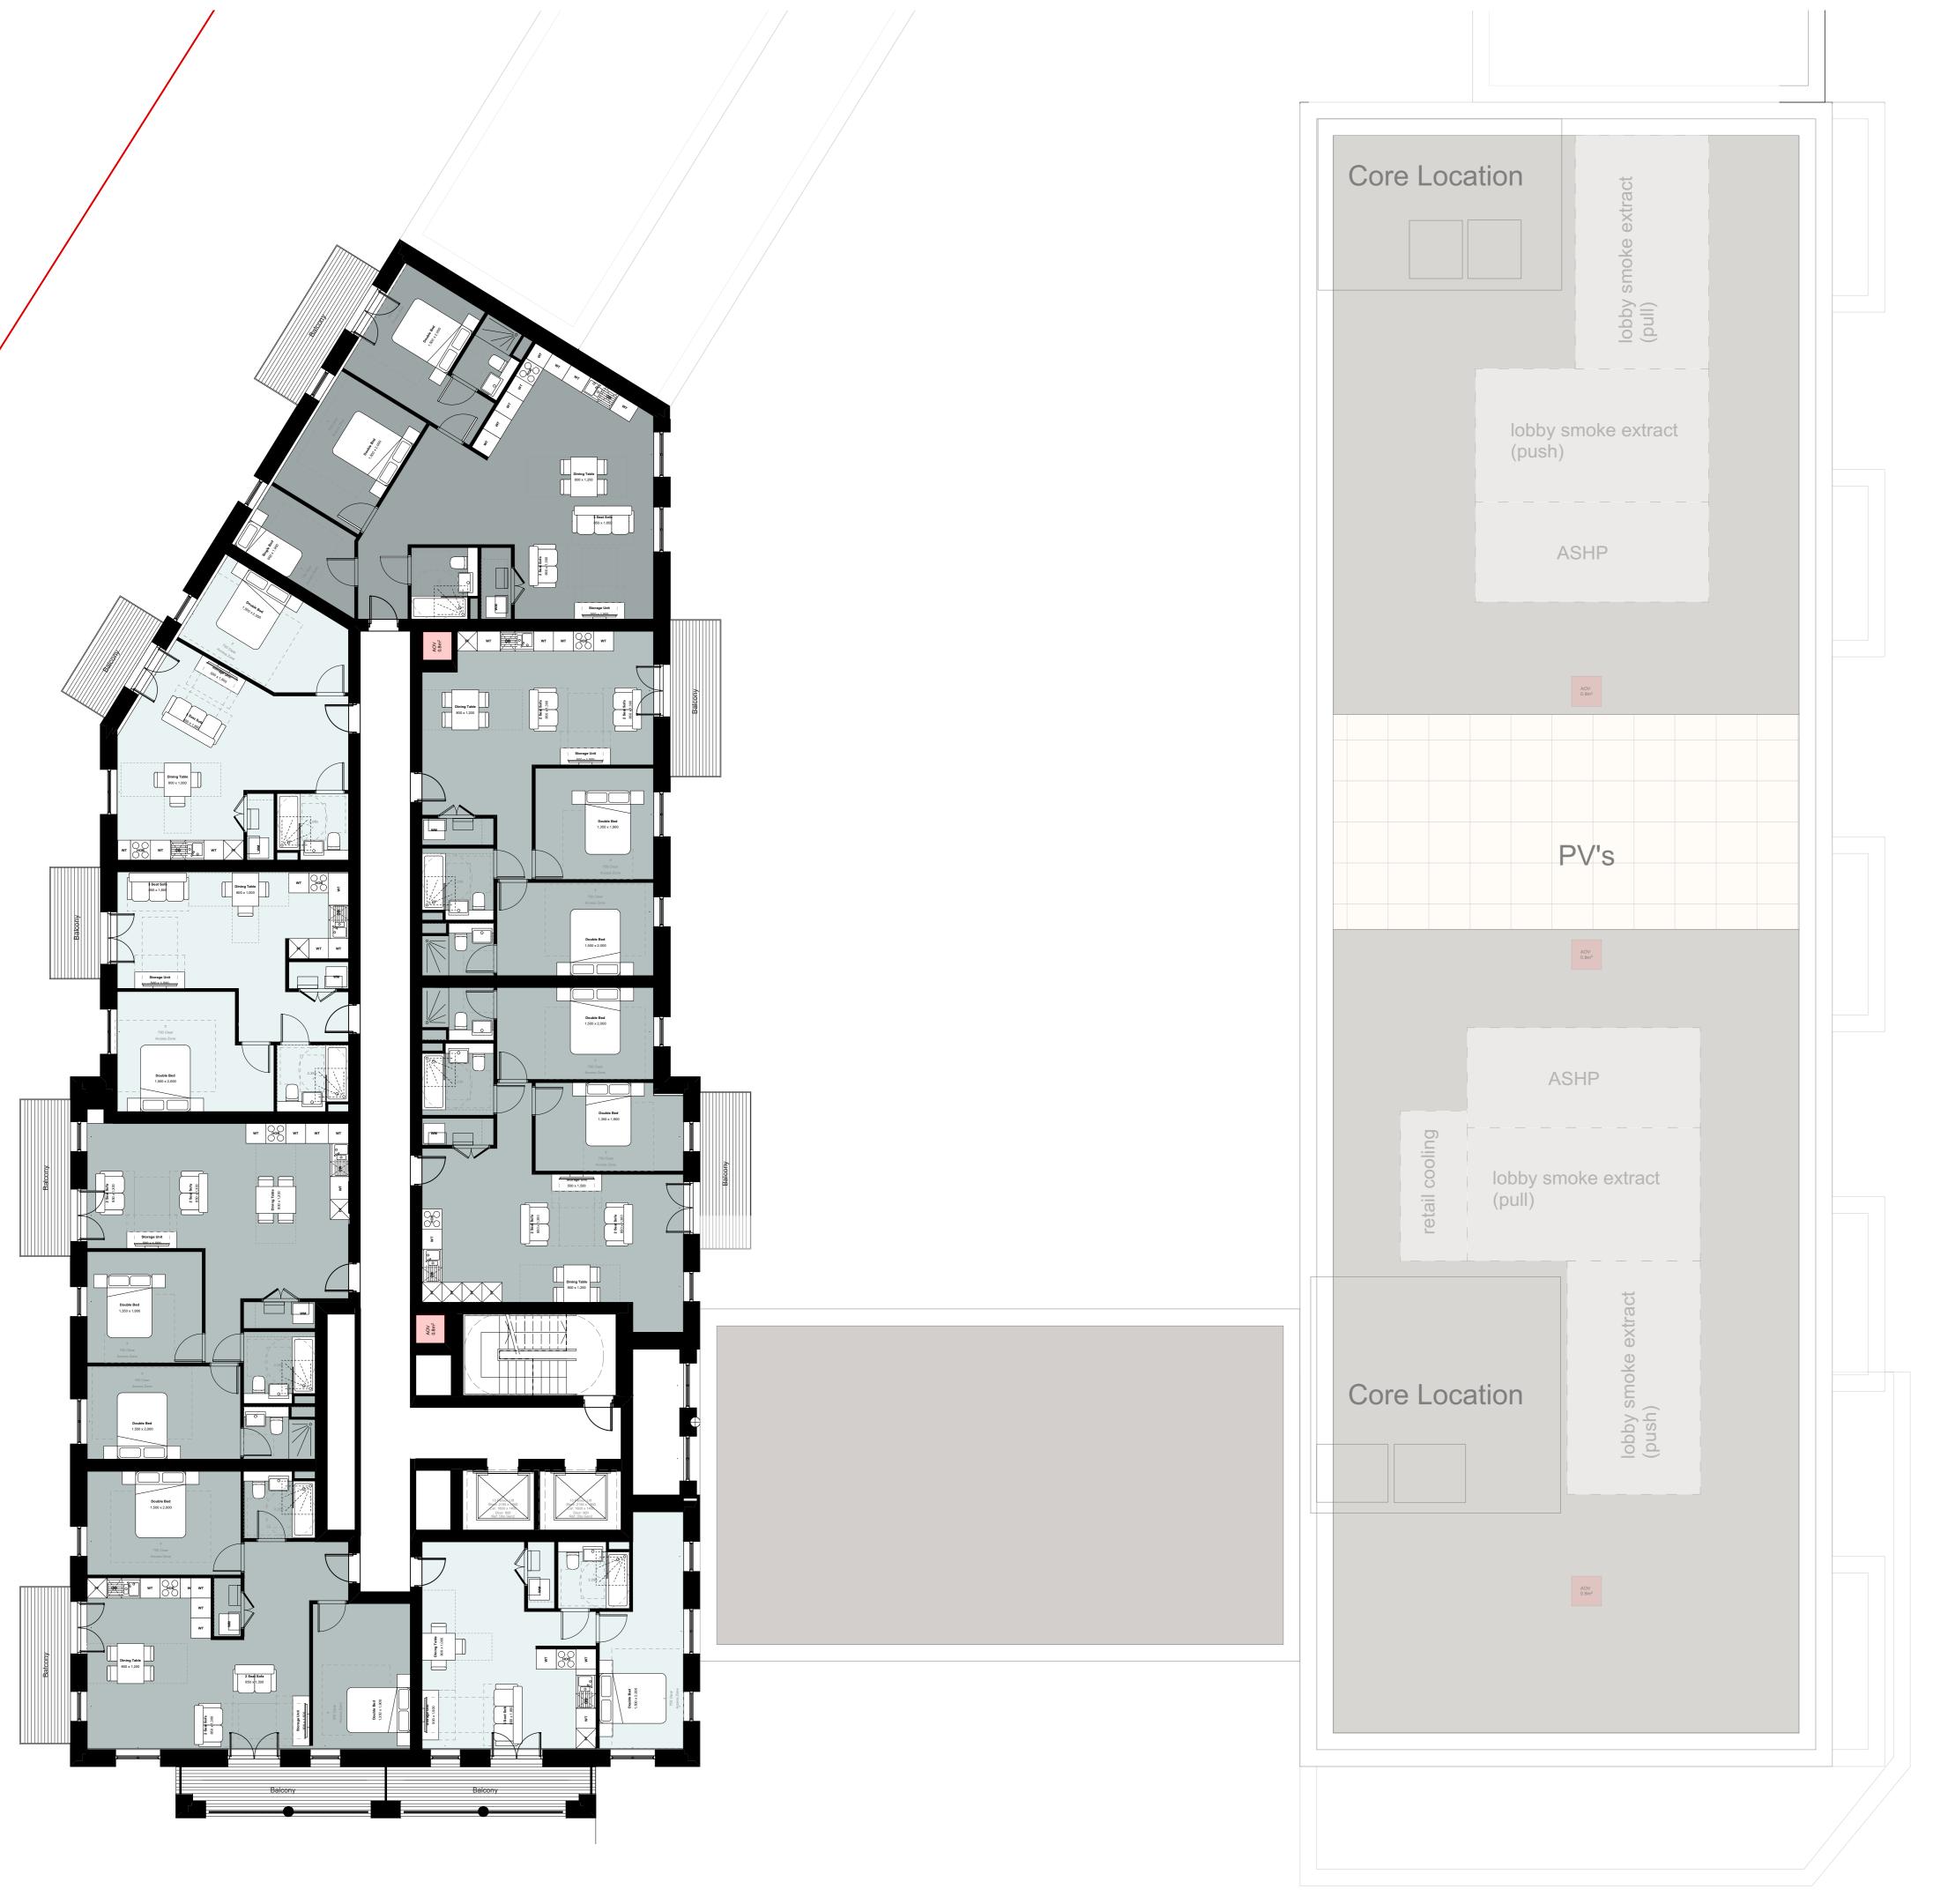

**Avanton** 

Project title A3004

**Manor Road Richmond** 

Drawing title

Block A Plans (South) Proposed Fifth Floor

Scale @ A1 size

Feb '19 1:100

Drawing No

MNR-AA-BA2-05-DR-A-2205

Status & Revision

R6

Assael

Assael Architecture Limited 123 Upper Richmond Road London SW15 2TL

**)** +44 (0)20 7736 7744

www.assael.co.uk