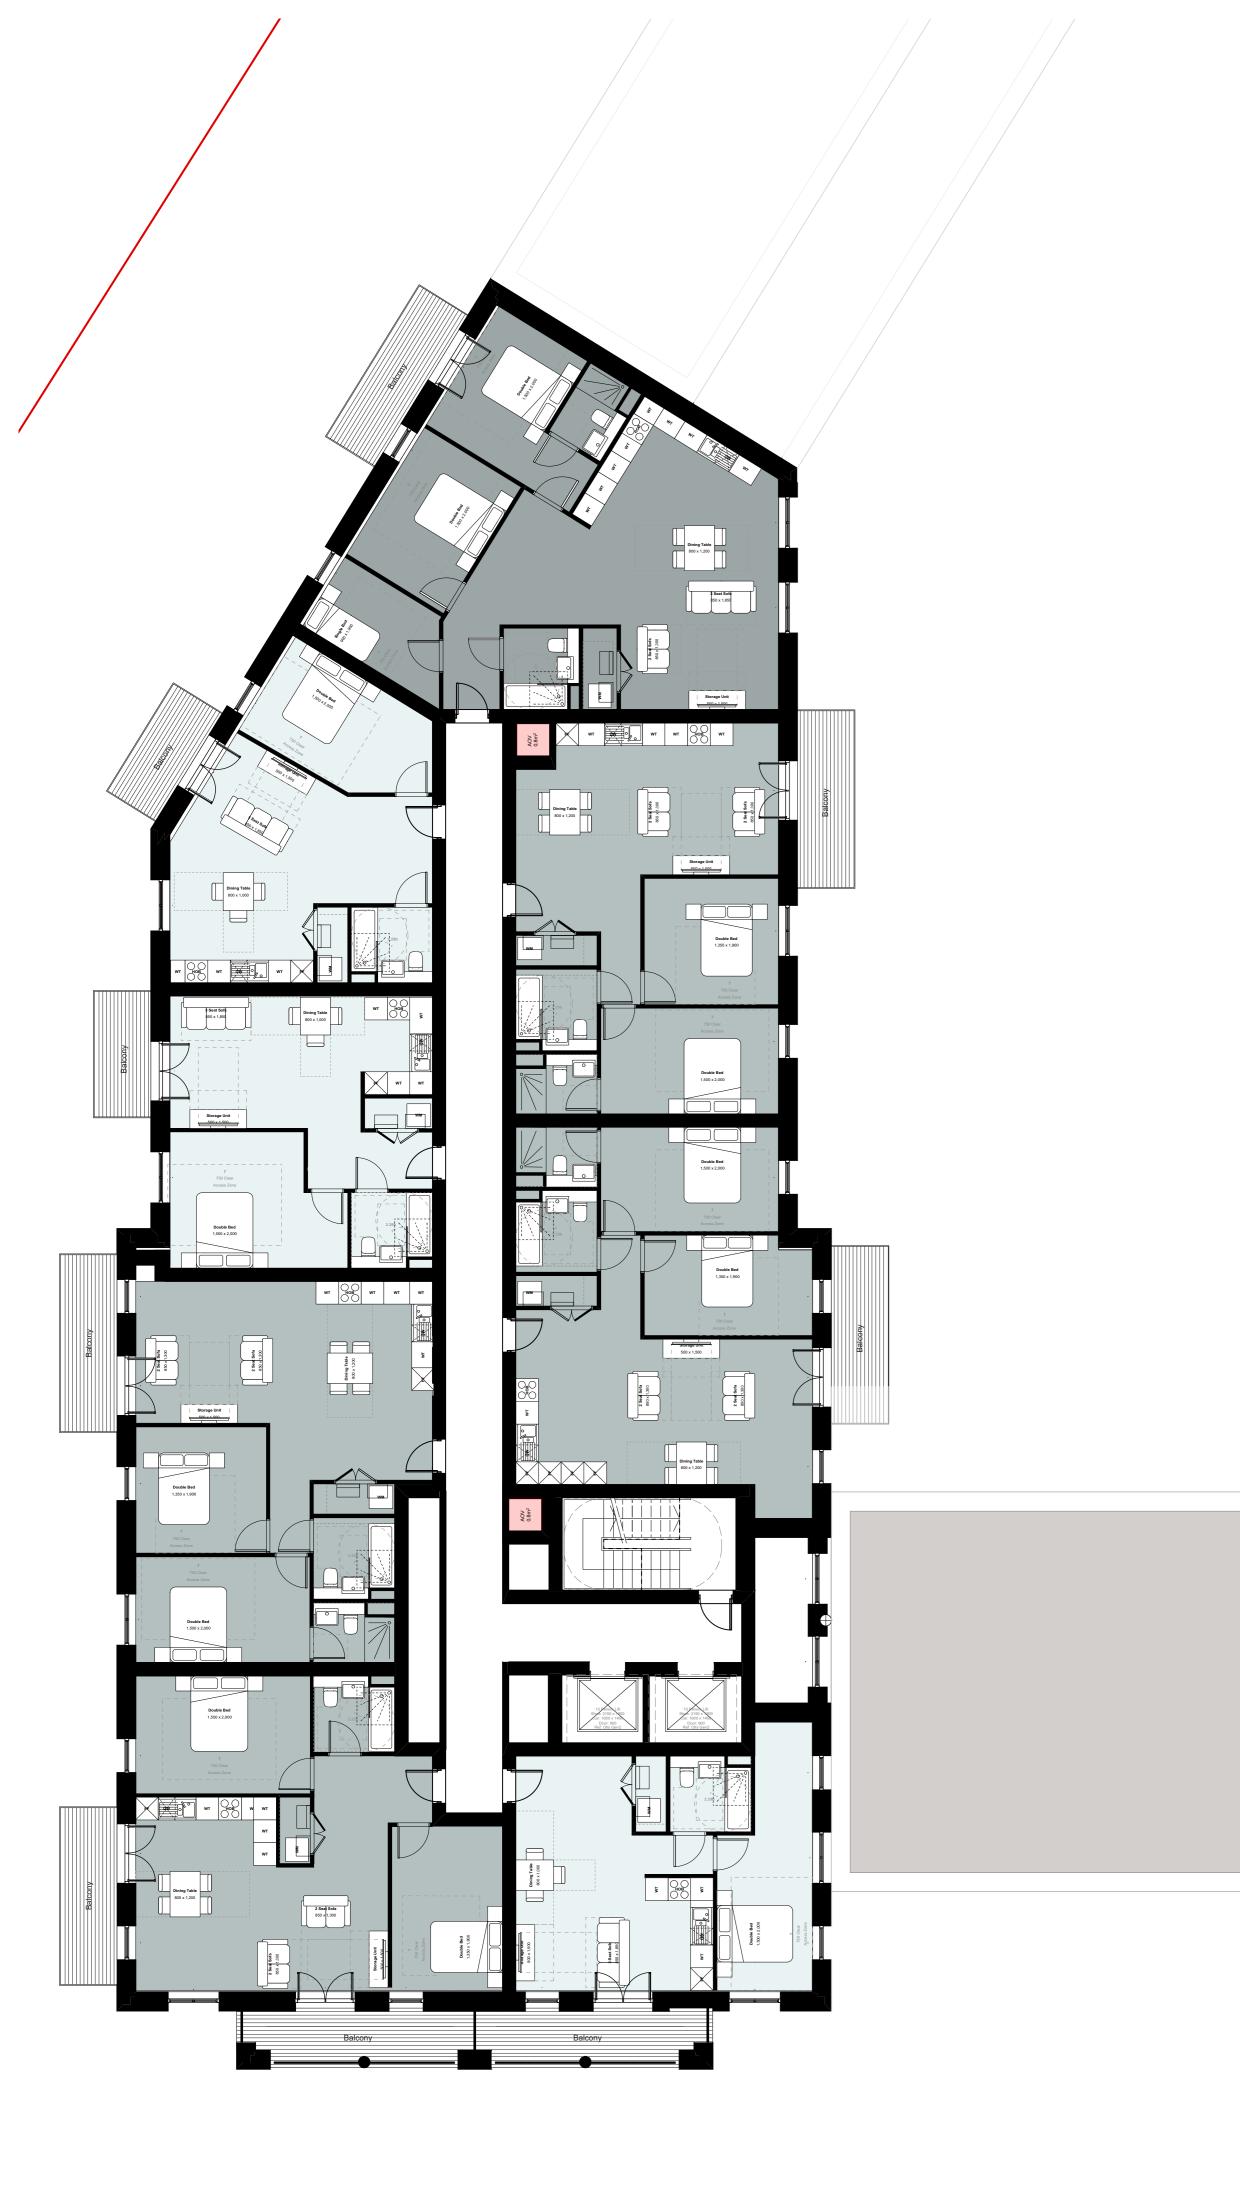

# Block A Plans (South) Proposed Sixth Floor

Scale @ A1 size Date Feb '19

1:100 Drawing N°

MNR-AA-BA2-06-DR-A-2206

Status & Revision **R7** 

Assael Architecture Limited 123 Upper Richmond Road London SW15 2TL