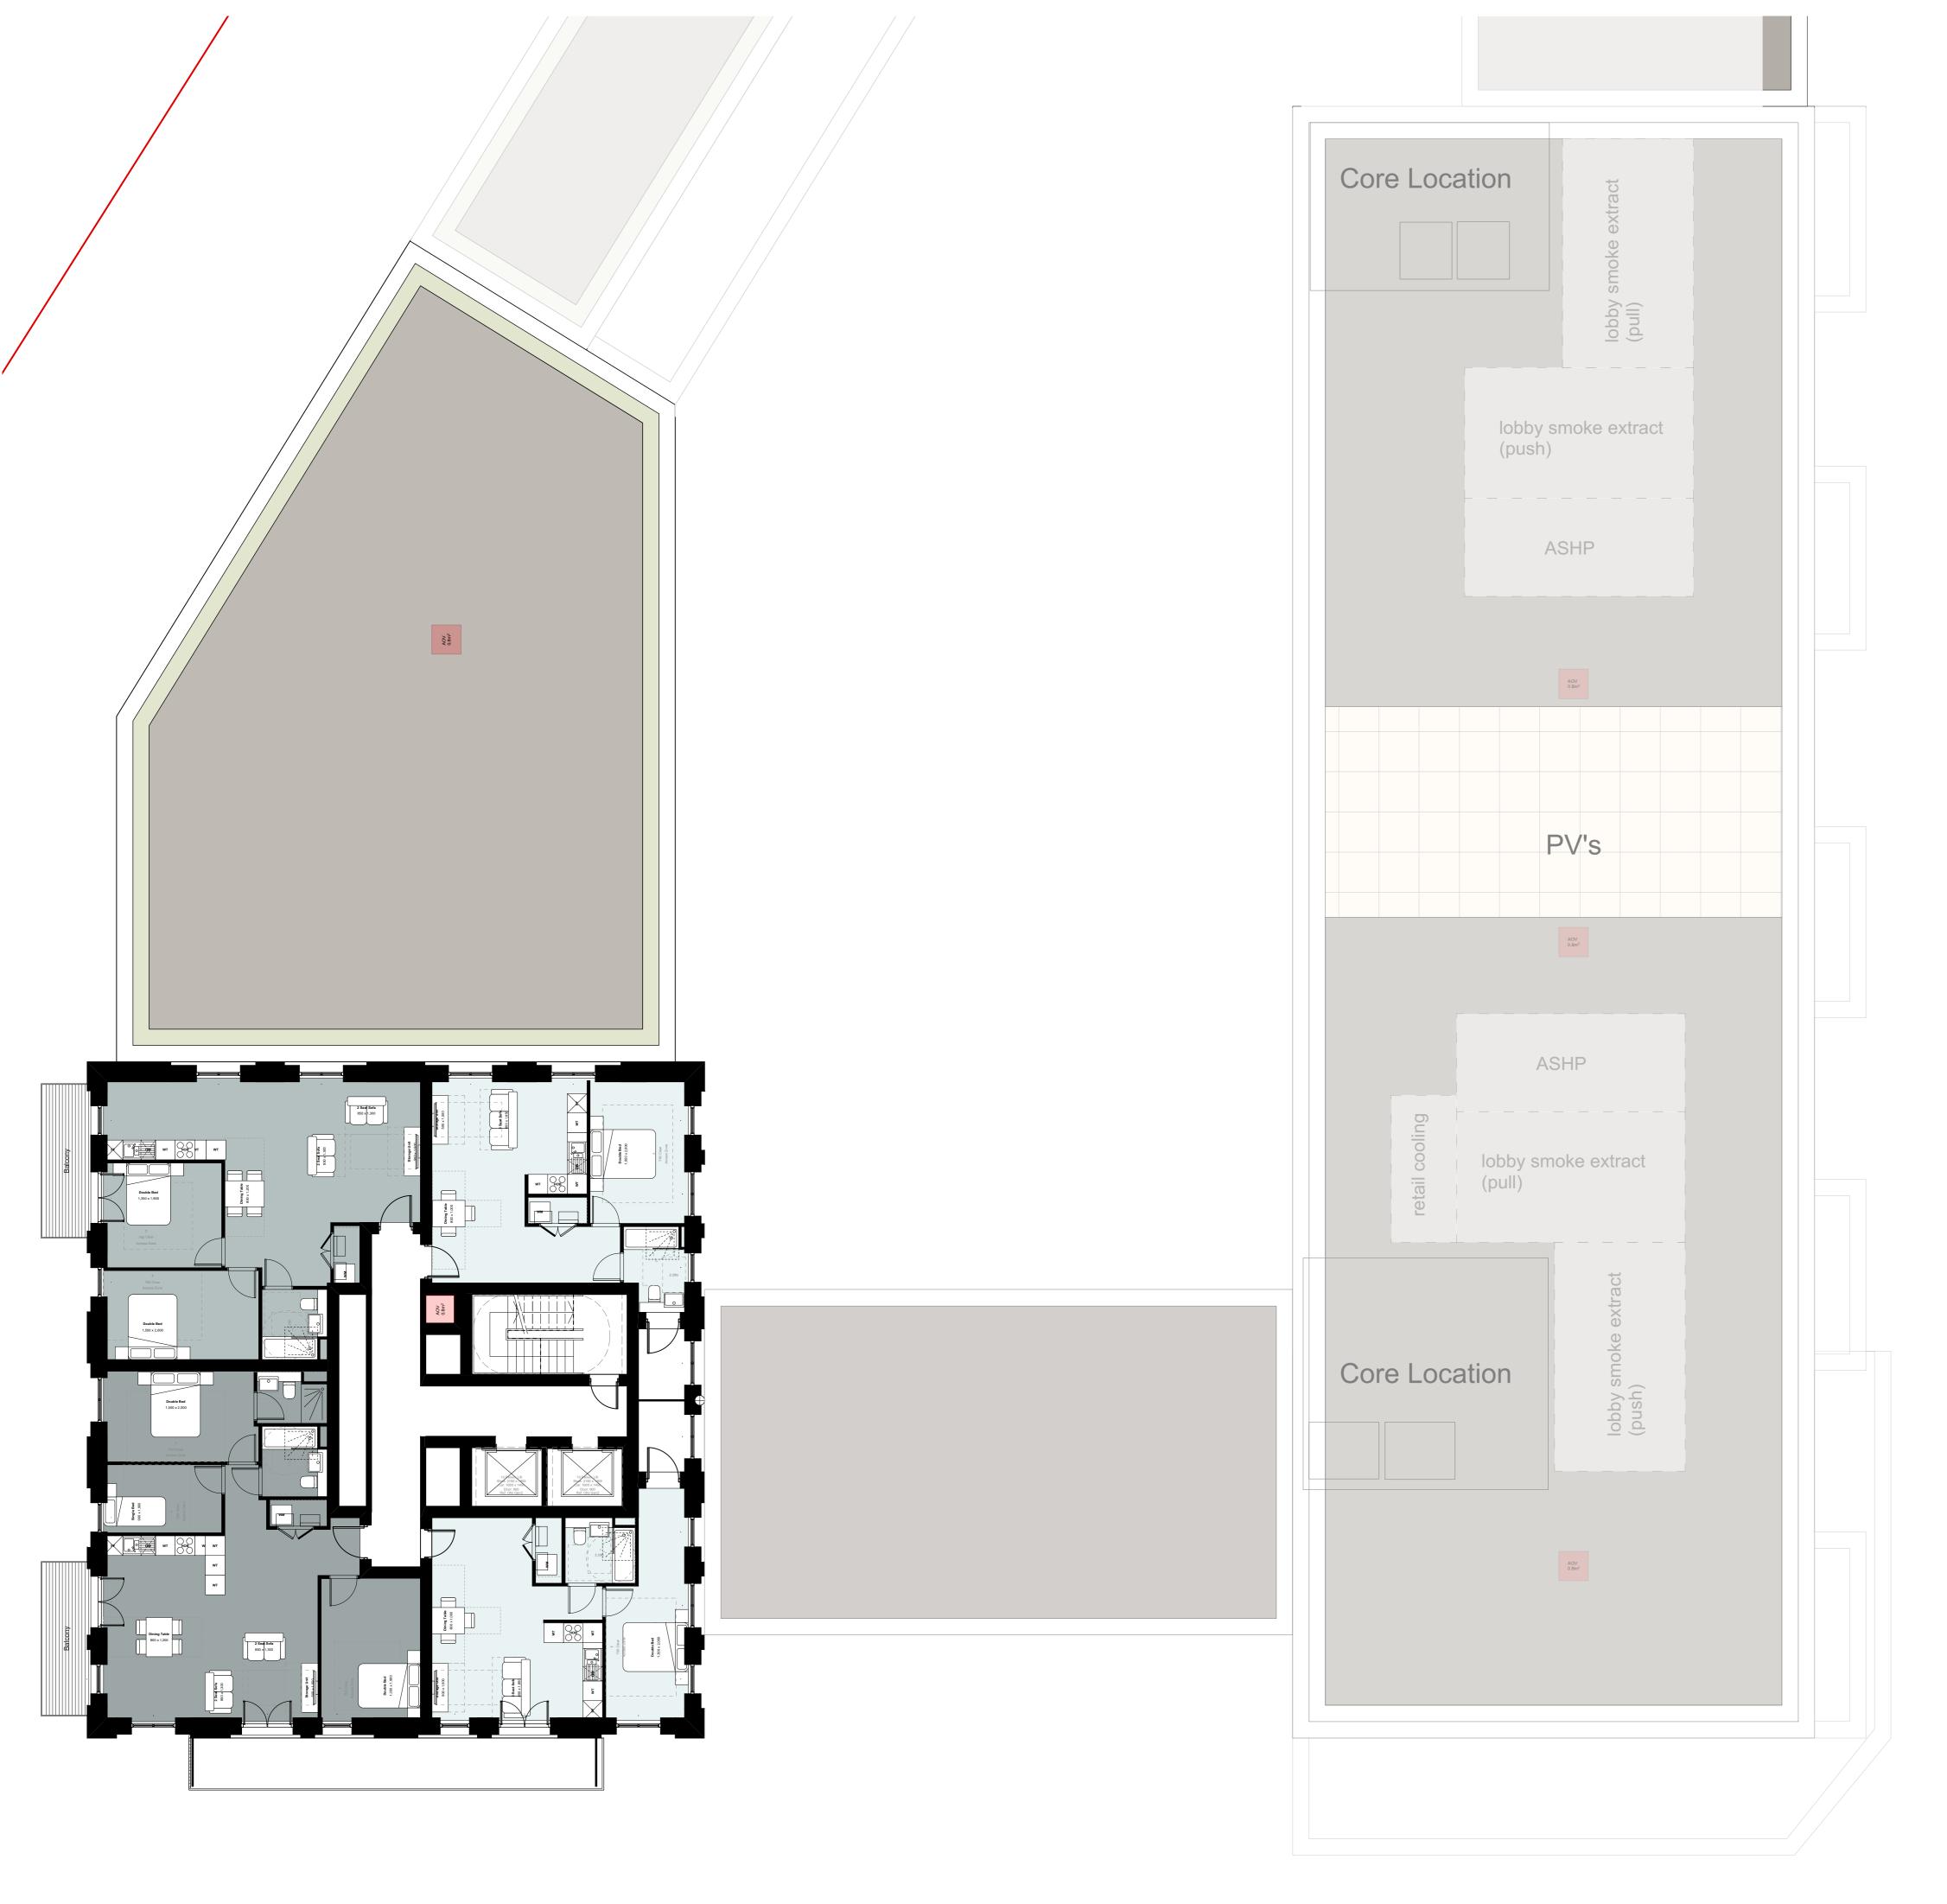

Project title

A3004

**Manor Road Richmond** 

Drawing title

Block A Plans (South) Proposed Seventh Floor

Scale @ A1 size

Feb '19 1:100

Drawing No