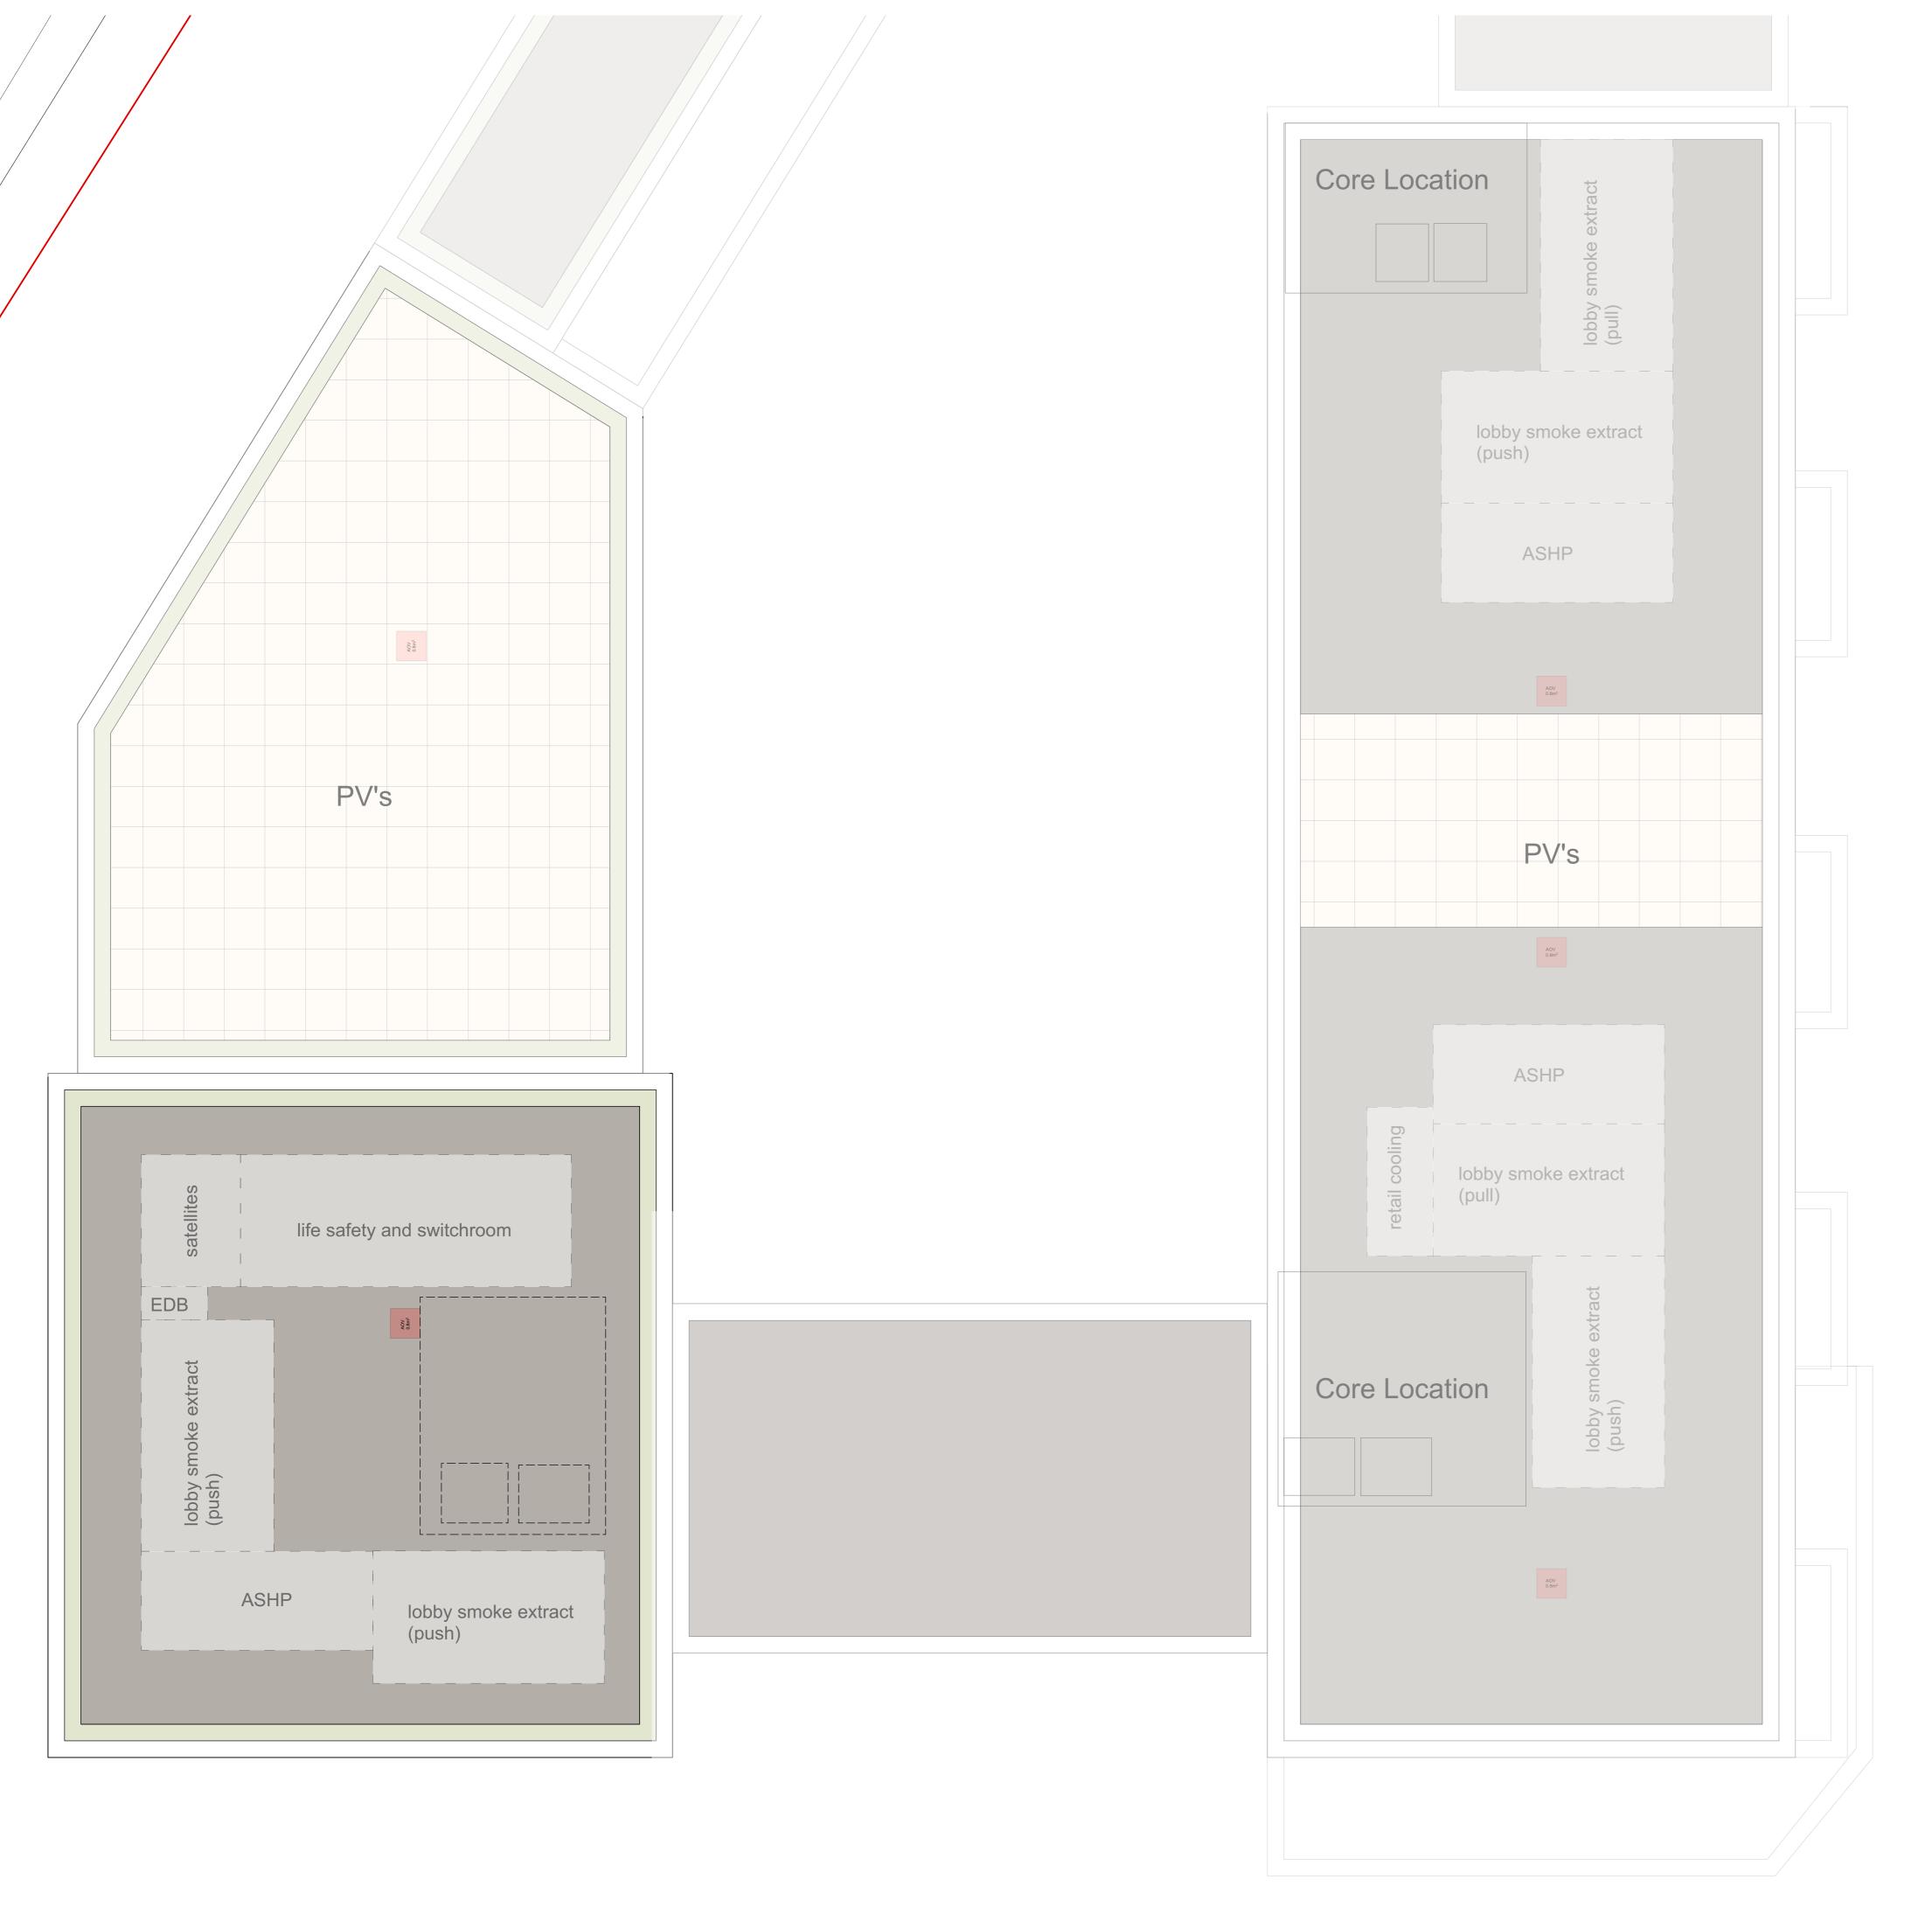

Project title A3004

**Manor Road Richmond** 

Drawing title

Block A Plans (South) Proposed Eighth Floor (Roof)

1:100

Scale @ A1 size

Feb '19

Drawing No