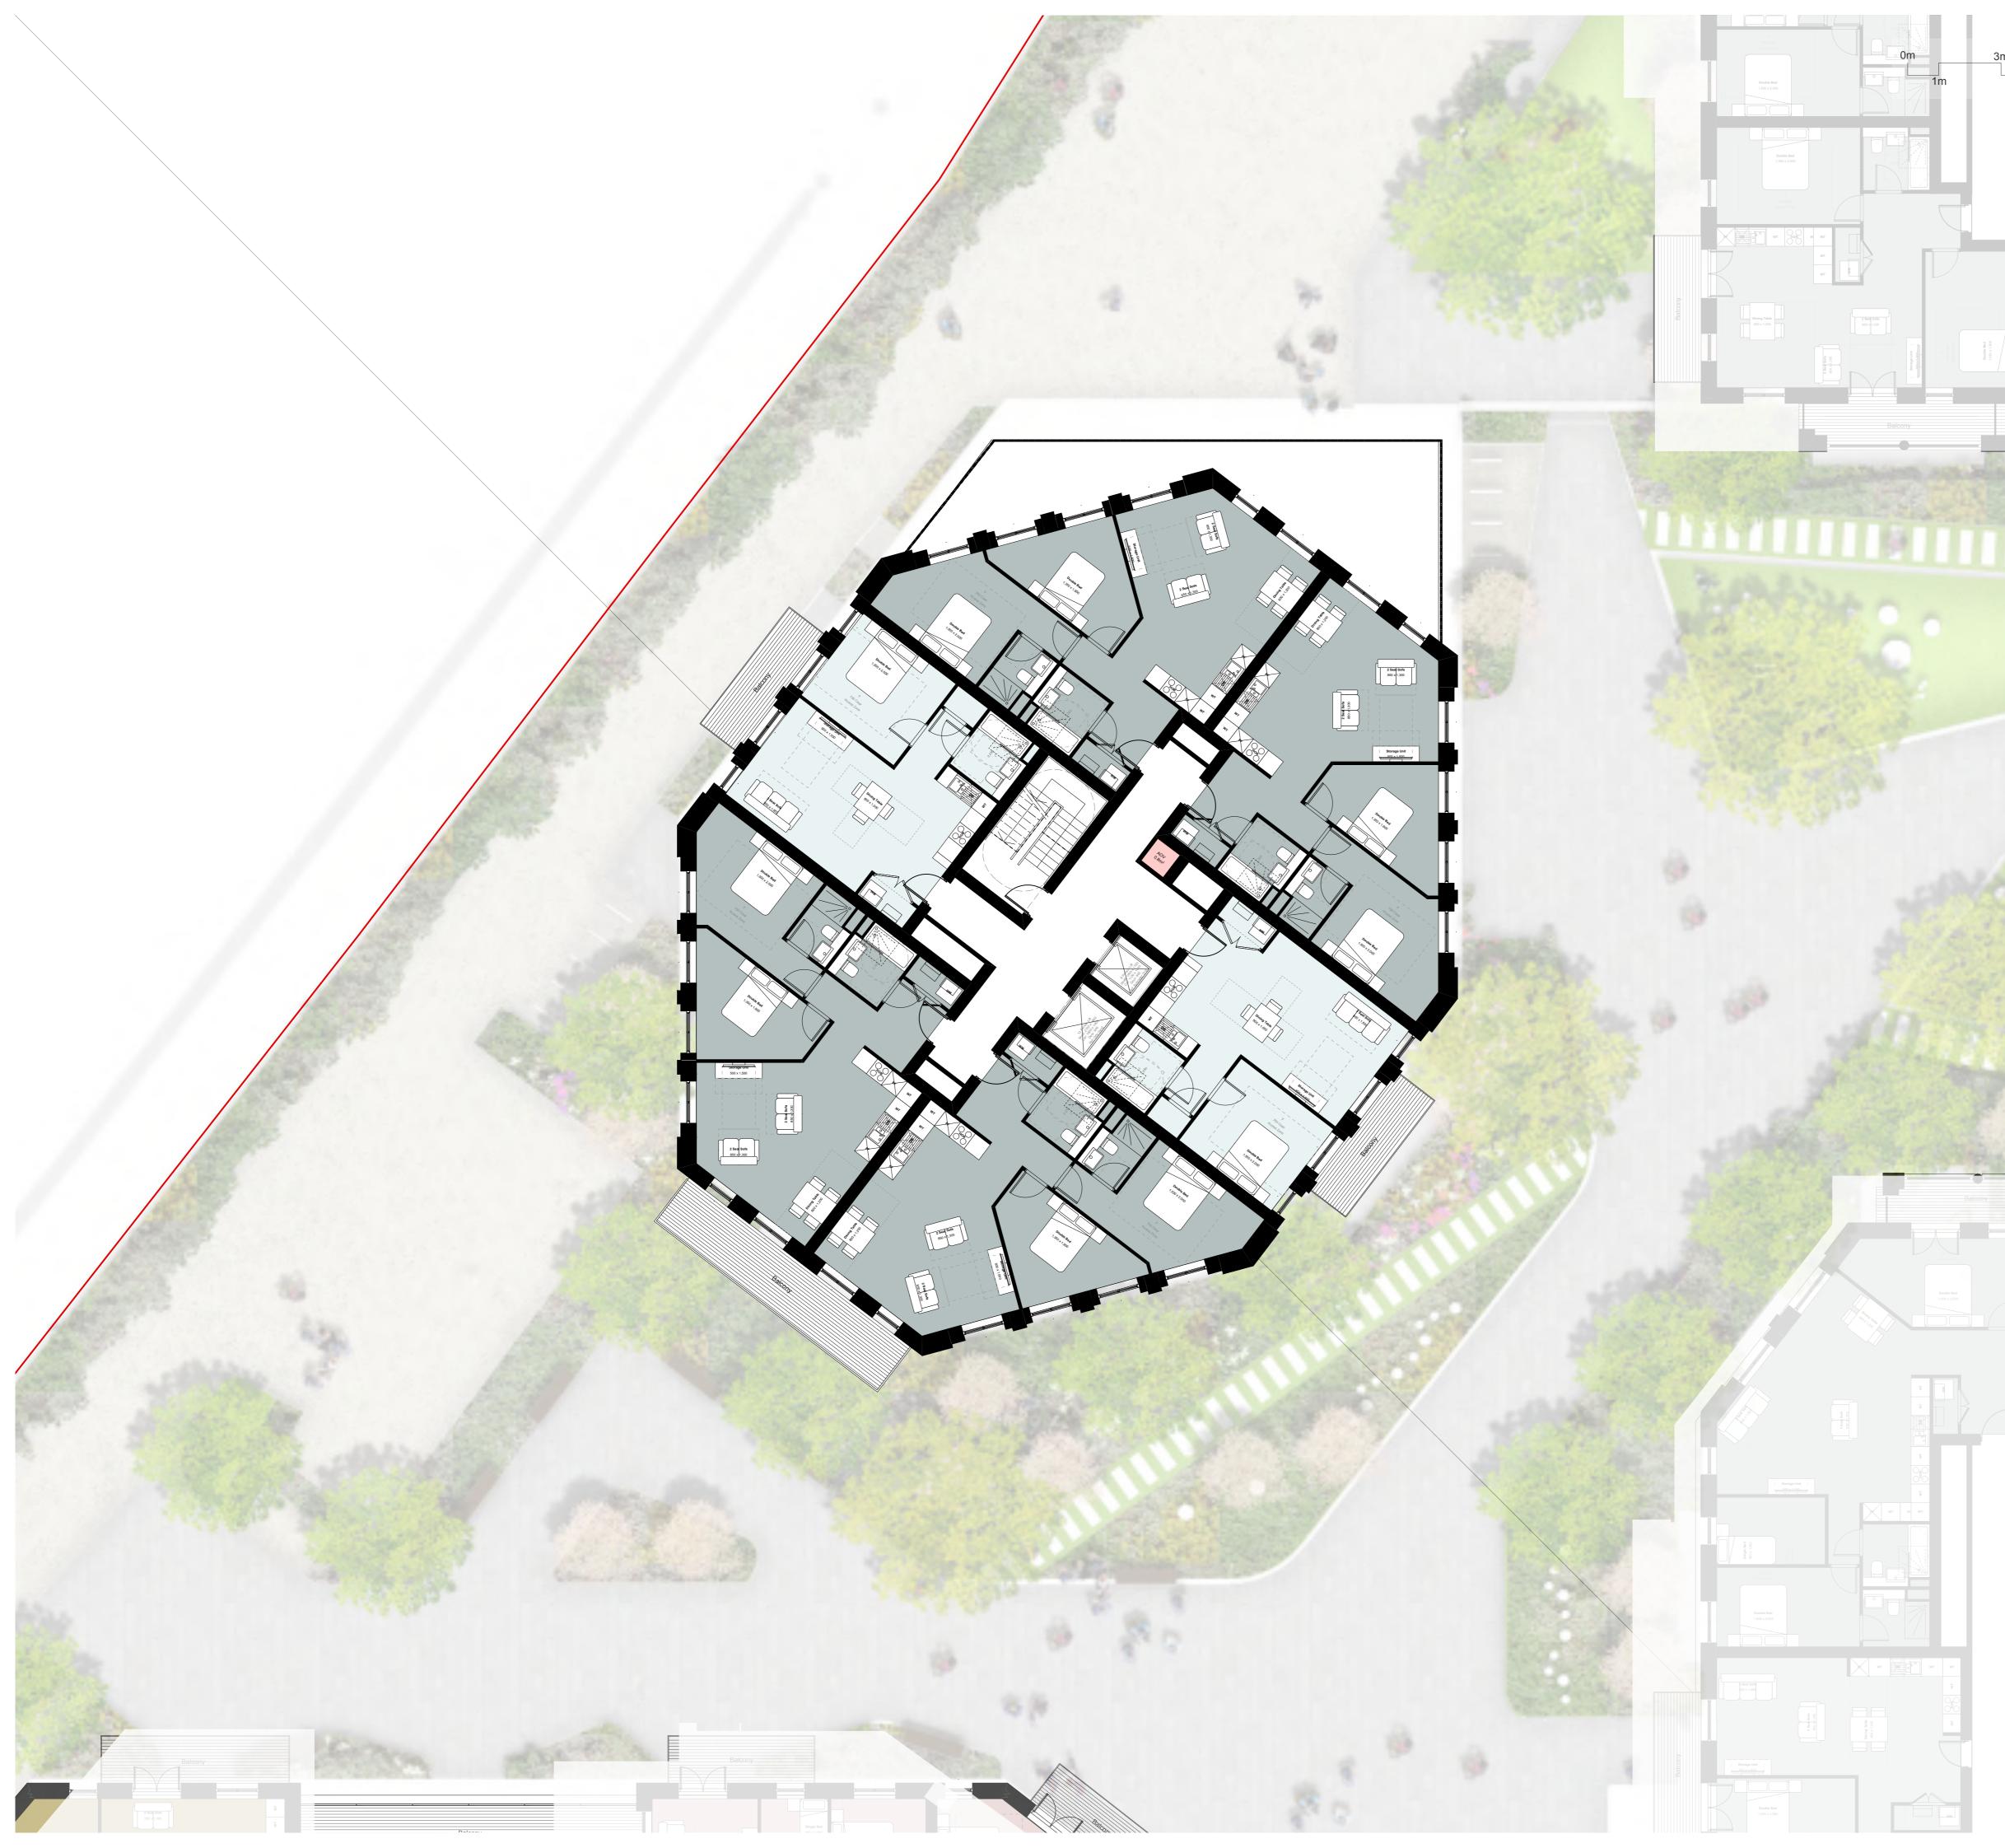

## A3004 Manor Road Richmond

| Drawing title                         |         |  |  |  |
|---------------------------------------|---------|--|--|--|
| Block B Plans Proposed<br>First Floor |         |  |  |  |
| Scale @ A1 size                       | Date    |  |  |  |
| 1:100                                 | Feb '19 |  |  |  |
| Drawing Nº                            |         |  |  |  |