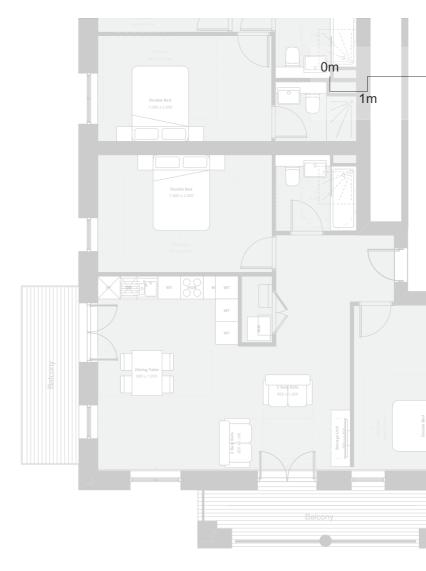

# A3004 Manor Road Richmond

Drawing title Block B Plans Proposed Second Floor Scale @ A1 size Date Feb '19 1:100 Drawing N°

MNR-AA-BB1-02-DR-A-2302

**R7** 

Status & Revision

Assael Architecture Limited 123 Upper Richmond Road London SW15 2TL