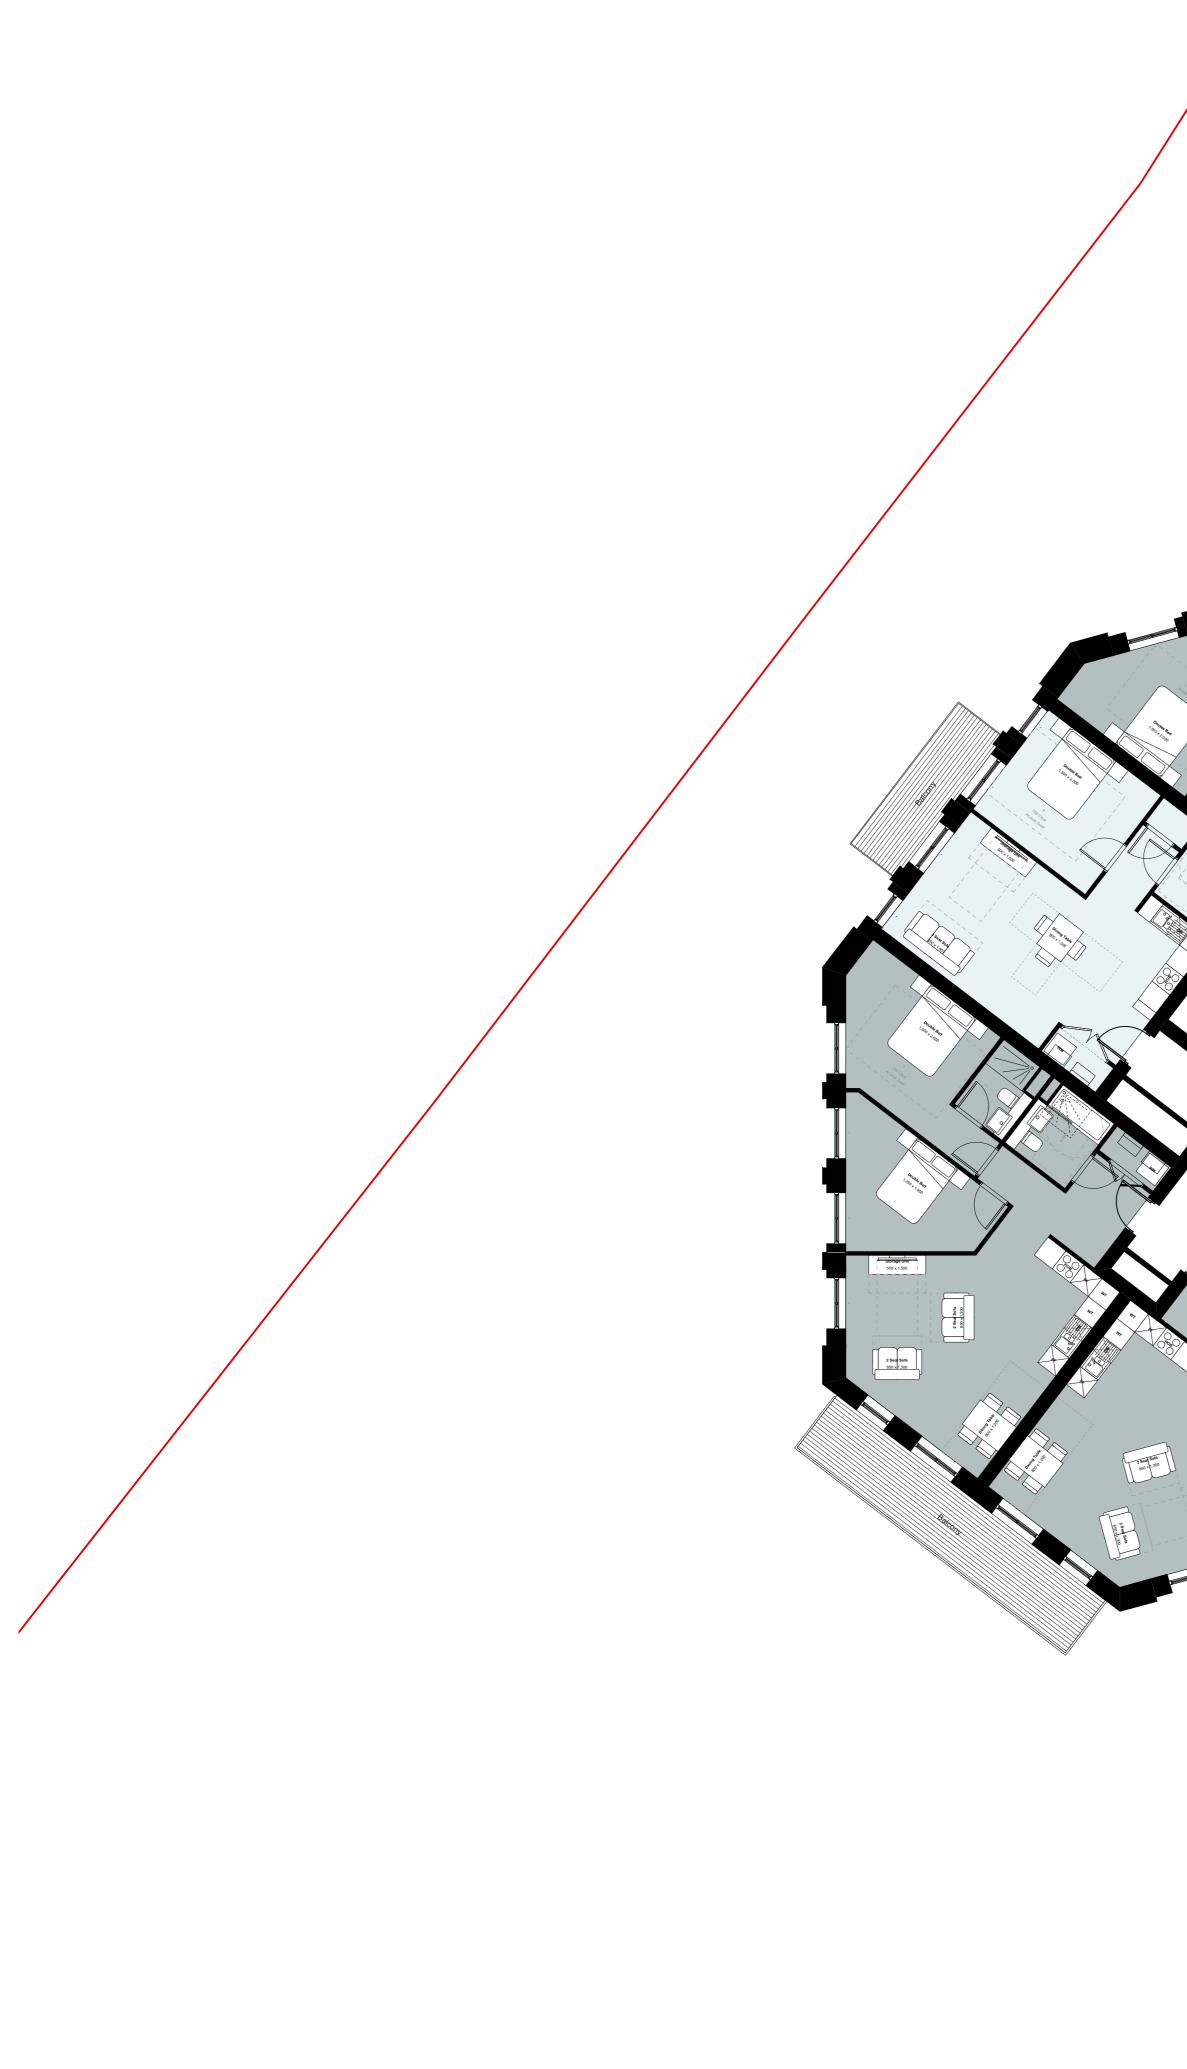

# A3004 Manor Road Richmond

Drawing title Block B Plans Proposed Second Floor Scale @ A1 size Date Feb '19 1:100 Drawing N°

MNR-AA-BB1-02-DR-A-2302

**R7** 

Status & Revision

Assael Architecture Limited 123 Upper Richmond Road London SW15 2TL