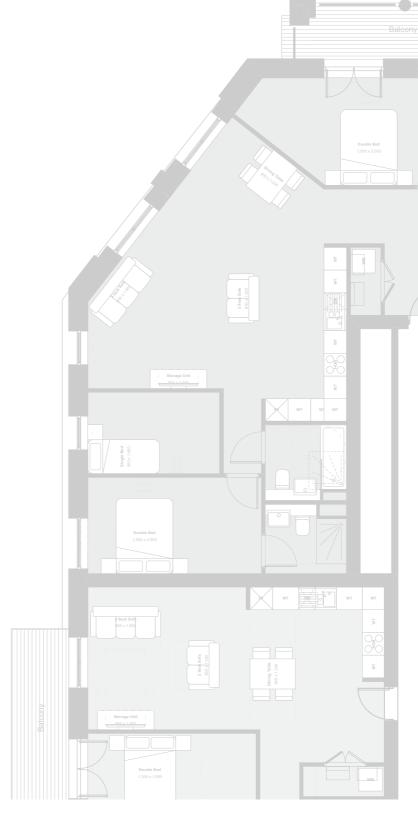

| Balcony    |    |  |
|------------|----|--|
| 2 Sea Sofa | WT |  |
| 850 x1,300 | WT |  |











General notes

All setting out must be checked on site All levels must be checked on site and refer to Ordnance Datum Newlyn unless alternative Datum given All fixings and weatherings must be checked on site All dimensions must be checked on site This drawing must not be scaled

This drawing must be read in conjunction with all other relevant drawings, specification clauses and current design risk This drawing must not be used for land transfer purposes Calculated areas in accordance with Assael Architecture's Definition of Areas for Schedule of Areas

This drawing must not be used on site unless issued for

construction Subject to survey, consultation and approval from all statutory Authorities

Revision Status: P=Preliminary C=Contract

© 2019 Assael Architecture Limited

Assael Arch