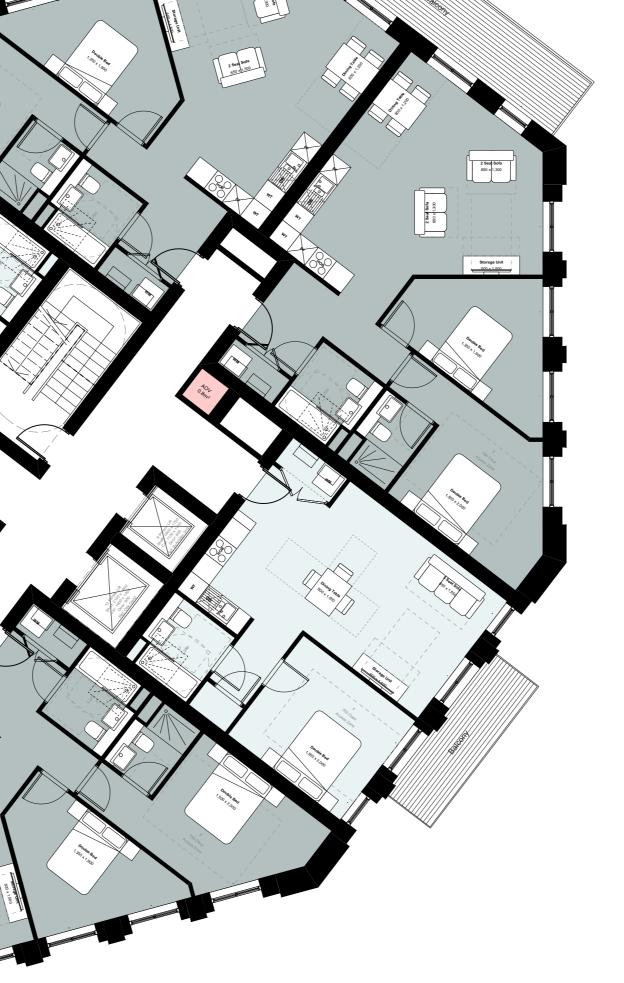

# A3004 Manor Road Richmond

Drawing title Block B Plans Proposed Second Floor Scale @ A1 size Date Feb '19 1:100 Drawing N°

MNR-AA-BB1-02-DR-A-2302

**R7** 

Status & Revision

Assael Architecture Limited 123 Upper Richmond Road London SW15 2TL