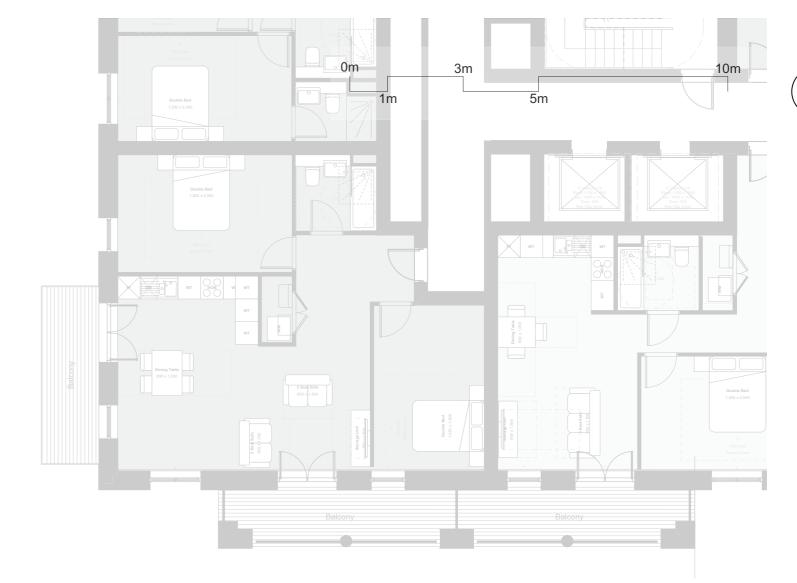

# A3004 Manor Road Richmond

Drawing title Block B Plans Proposed Third Floor Scale @ A1 size Date Feb '19 1:100 Drawing N°

MNR-AA-BB1-03-DR-A-2303

**R7** 

Status & Revision

Assael Architecture Limited 123 Upper Richmond Road London SW15 2TL