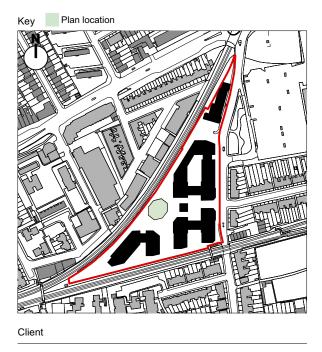

------|-----------------|----------|-----|---------|--|--|
| Status R:                                  | Revision        | Date     | DRN | СНК СДМ |  |  |
| 5                                          | For Information | 18/10/19 | ED  | НВ      |  |  |
| 6                                          | For Information | 30/10/19 | HB  | JL      |  |  |
| 7                                          | Planning Issue  | 21/11/19 | HB  | JL      |  |  |
|                                            |                 |          |     |         |  |  |

#### Purpose of information $\boxtimes$ The purpose of the information on this Planning drawing is for: Information Comment All information on this drawing is not for Client approval Construction unless it is marked for Construction construction.





## Avanton

### Project title

# A3004 Manor Road Richmond

Drawing title Block B Plans Proposed Third Floor Scale @ A1 size Date Feb '19 1:100 Drawing N°

MNR-AA-BB1-03-DR-A-2303

**R7** 

Status & Revision



Assael Architecture Limited 123 Upper Richmond Road London SW15 2TL

- ĭnfo@assael.co.uk
- 🚯 www.assael.co.uk

WT WT