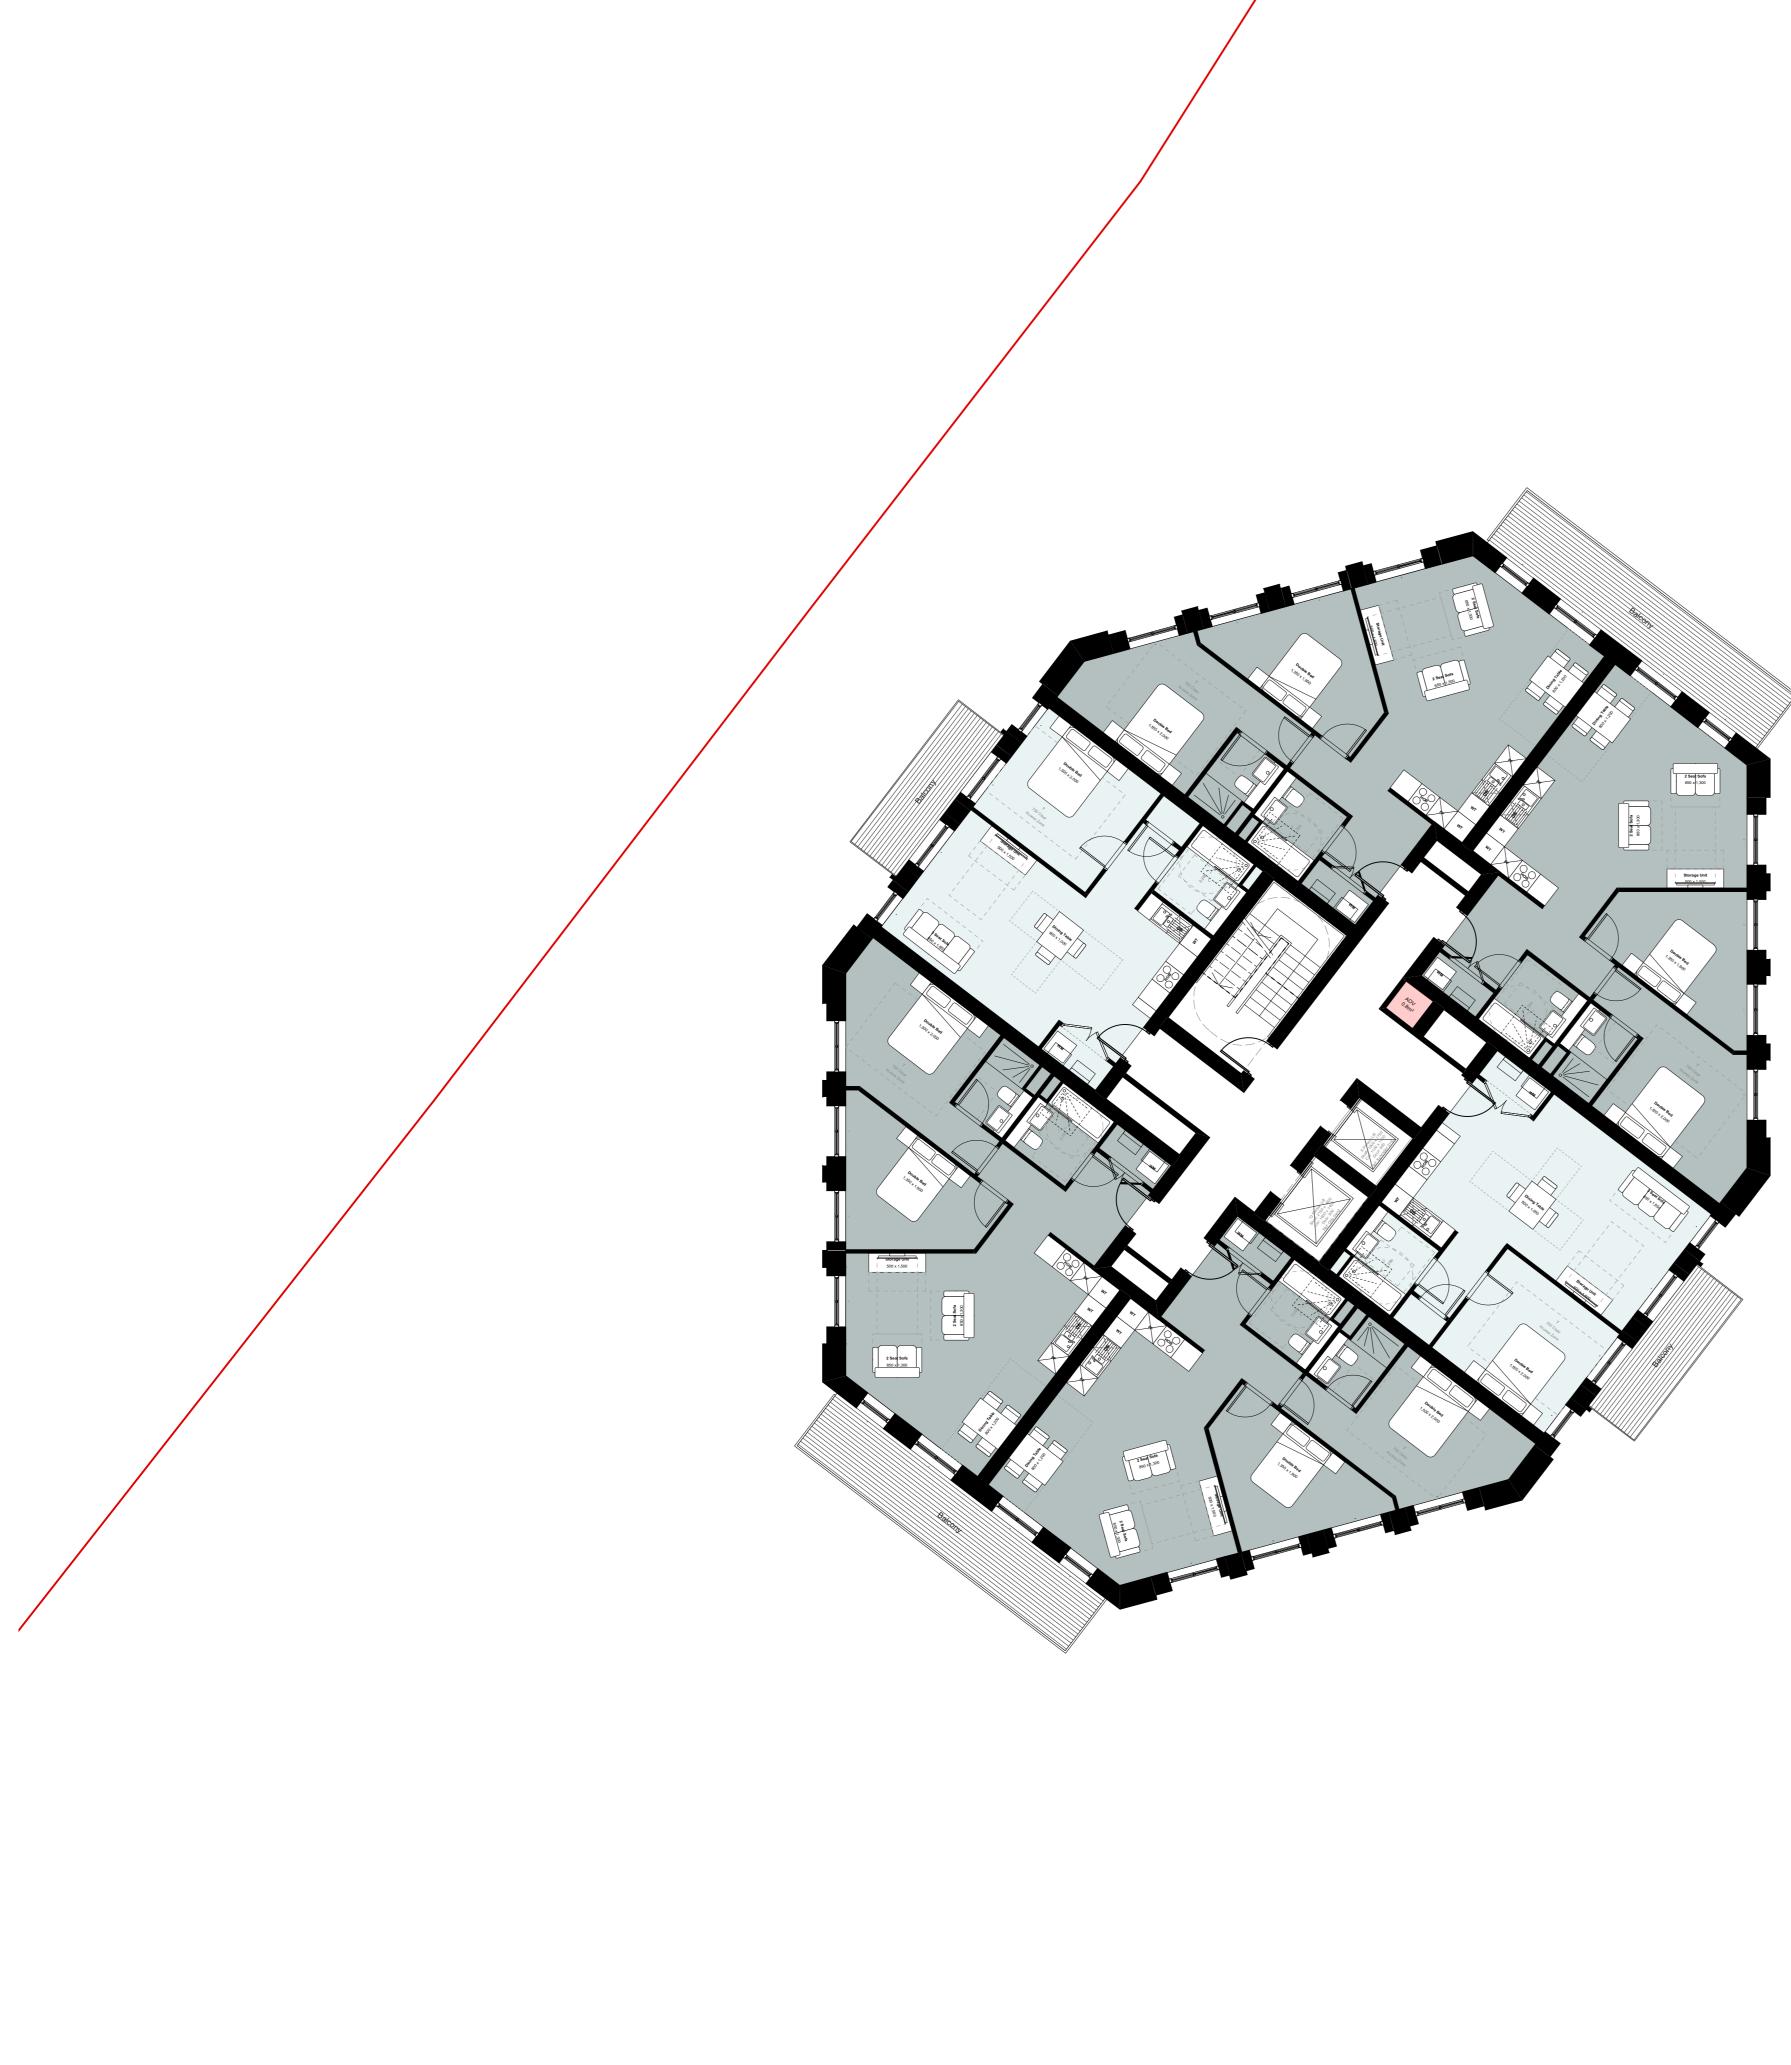

# A3004 Manor Road Richmond

Drawing title Block B Plans Proposed Third Floor Scale @ A1 size Date Feb '19 1:100 Drawing N°

MNR-AA-BB1-03-DR-A-2303

**R7** 

Status & Revision

Assael Architecture Limited 123 Upper Richmond Road London SW15 2TL