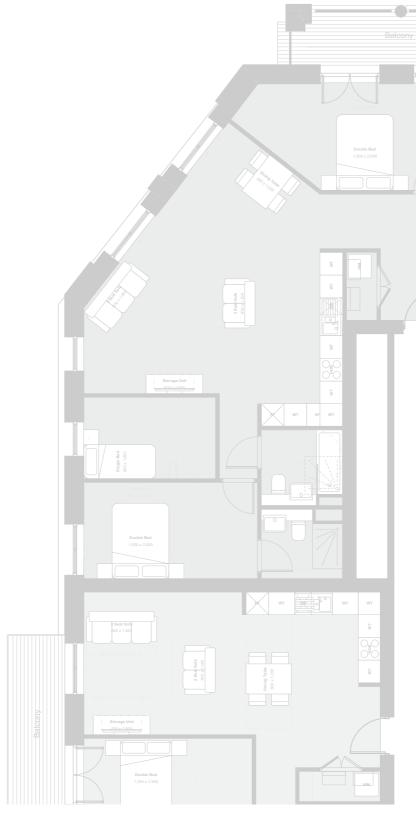

# A3004 Manor Road Richmond

Drawing title

| Block B Plans Proposed<br>Fifth Floor |         |  |  |  |
|---------------------------------------|---------|--|--|--|
| Scale @ A1 size                       | Date    |  |  |  |
| 1:100                                 | Feb '19 |  |  |  |
| Drawing Nº                            |         |  |  |  |