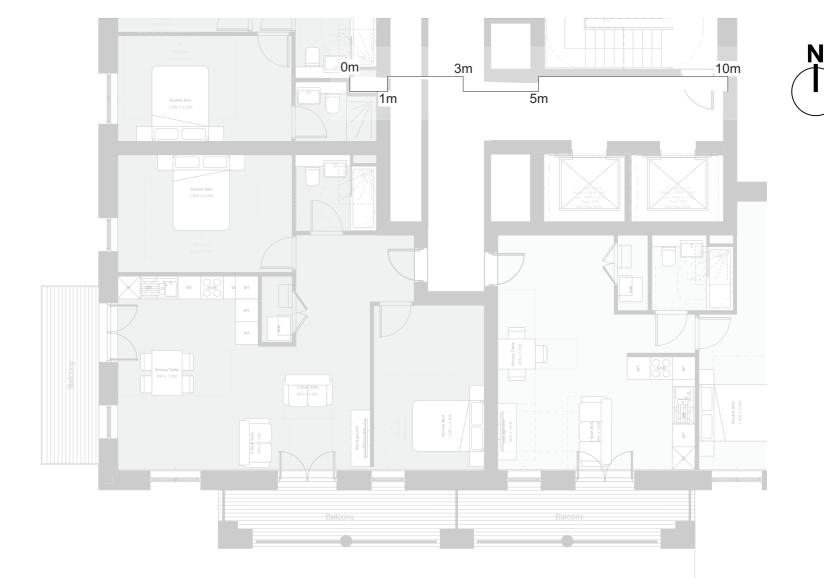

# A3004 Manor Road Richmond

Drawing title

| Block B Plans Proposed<br>Fifth Floor |         |  |  |  |
|---------------------------------------|---------|--|--|--|
| Scale @ A1 size                       | Date    |  |  |  |
| 1:100                                 | Feb '19 |  |  |  |
| Drawing Nº                            |         |  |  |  |