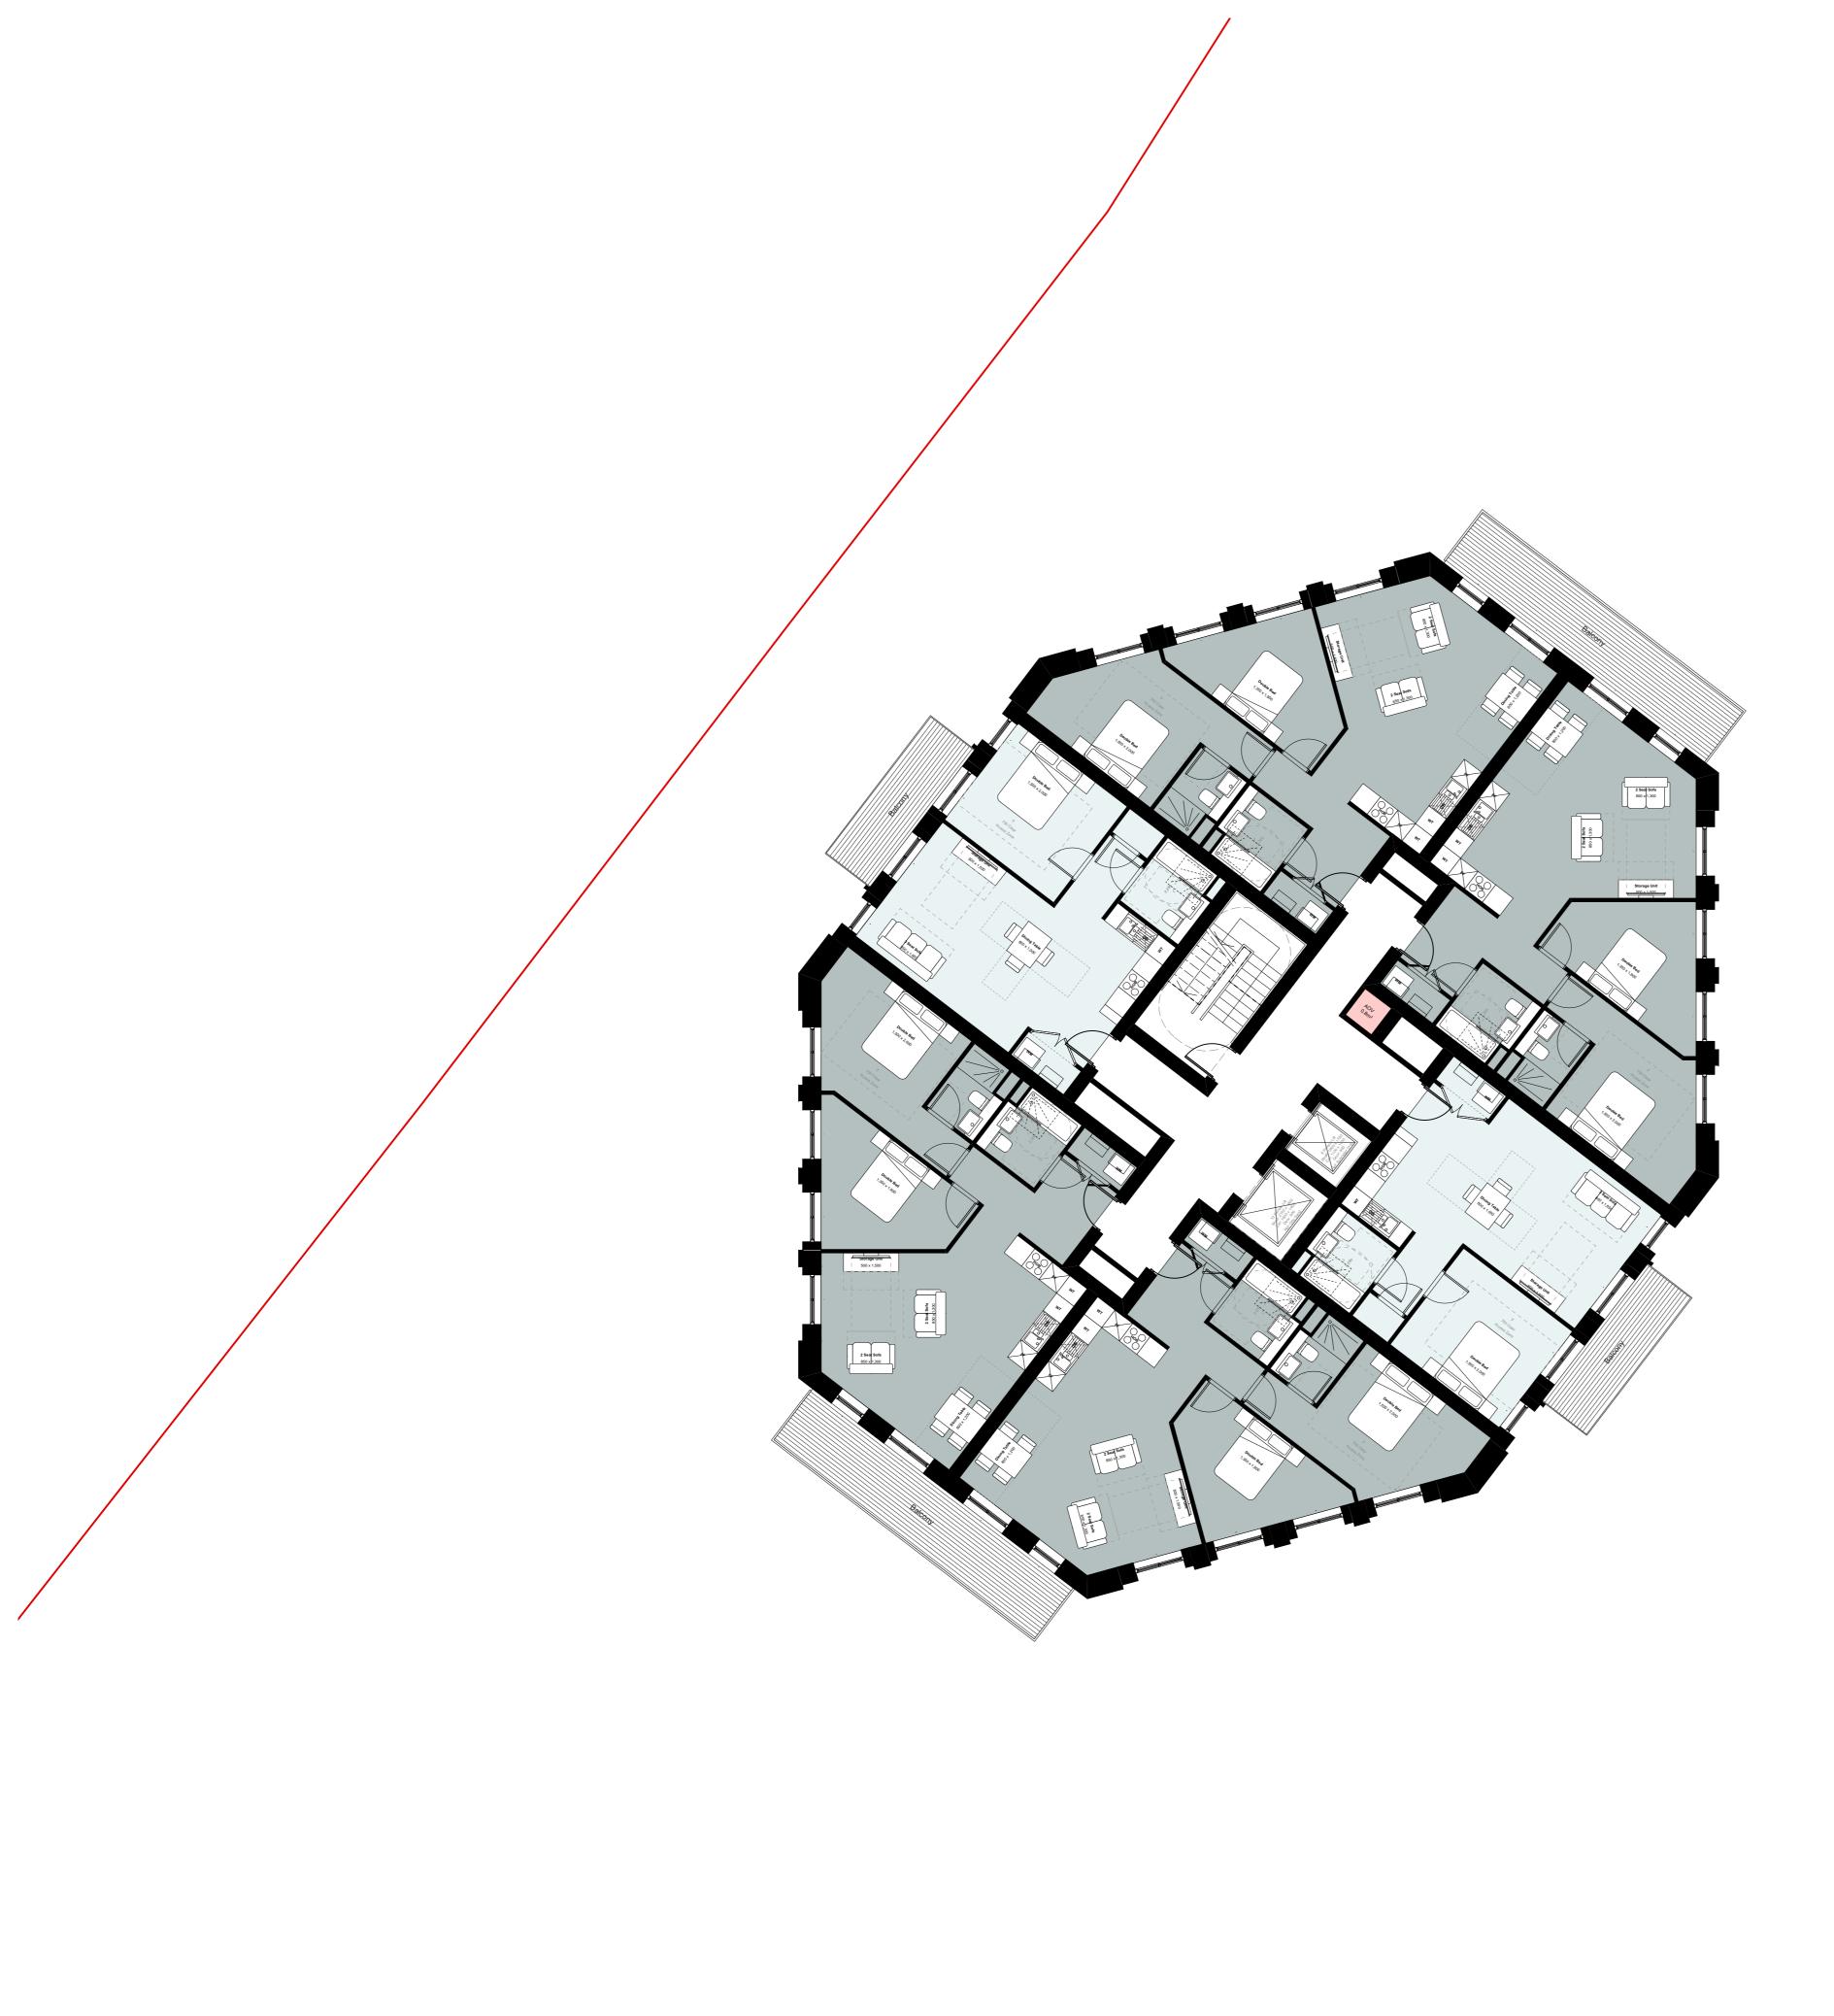

# A3004 Manor Road Richmond

Drawing title

| Block B Plans Proposed<br>Fifth Floor |         |  |  |  |
|---------------------------------------|---------|--|--|--|
| Scale @ A1 size                       | Date    |  |  |  |
| 1:100                                 | Feb '19 |  |  |  |
| Drawing Nº                            |         |  |  |  |