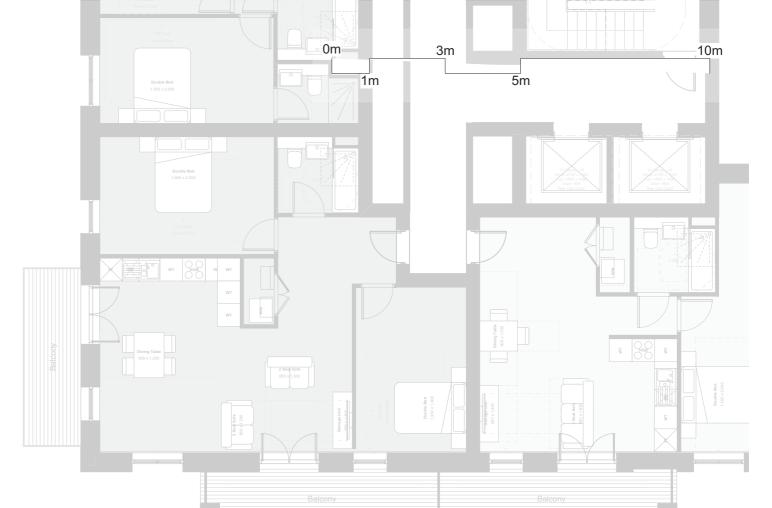

Client

**Avanton** 

Project title A3004

**Manor Road Richmond** 

Drawing title

**Block B Plans Proposed** Sixth Floor

Scale @ A1 size

Feb '19 1:100

Drawing No

MNR-AA-BB1-06-DR-A-2306

Status & Revision

R7

Assael

Assael Architecture Limited 123 Upper Richmond Road London SW15 2TL **)** +44 (0)20 7736 7744

www.assael.co.uk