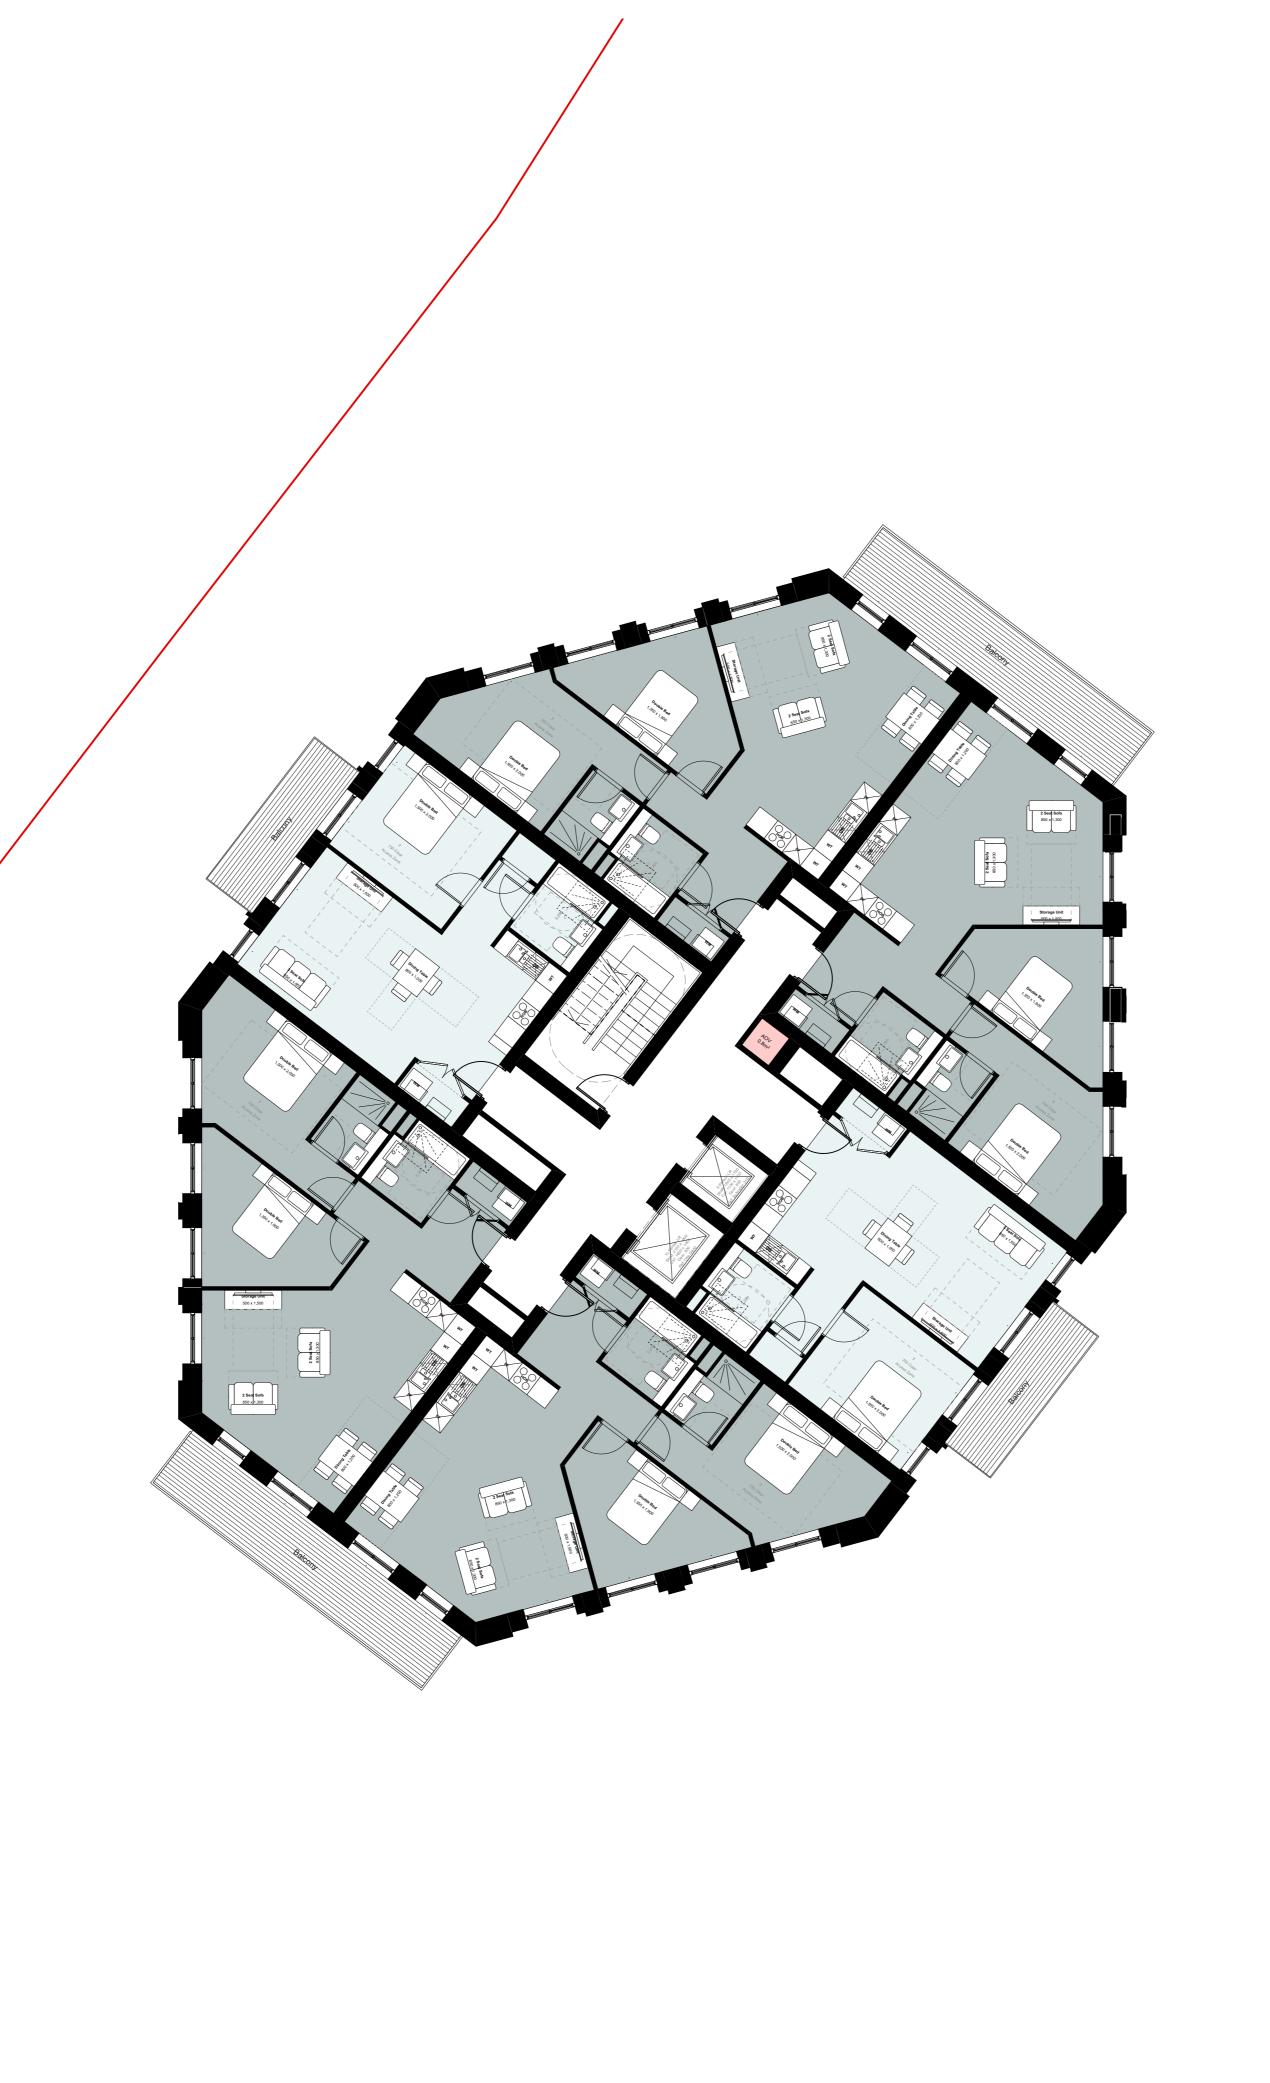

Client

**Avanton** 

Project title A3004

**Manor Road Richmond** 

Drawing title

**Block B Plans Proposed** Sixth Floor

Scale @ A1 size

Feb '19 1:100

Drawing No

MNR-AA-BB1-06-DR-A-2306

Status & Revision

R7

Assael

Assael Architecture Limited 123 Upper Richmond Road London SW15 2TL **)** +44 (0)20 7736 7744

www.assael.co.uk