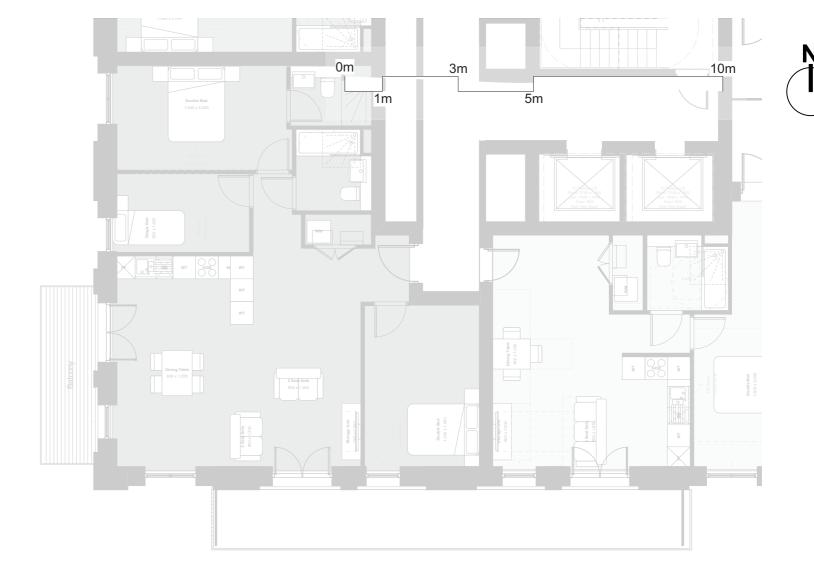

# A3004 Manor Road Richmond

Drawing title

| Block B Plans Proposed<br>Seventh Floor |         |  |  |  |
|-----------------------------------------|---------|--|--|--|
| Scale @ A1 size                         | Date    |  |  |  |
| 1:100                                   | Feb '19 |  |  |  |
| Drawing N <sup>o</sup>                  |         |  |  |  |