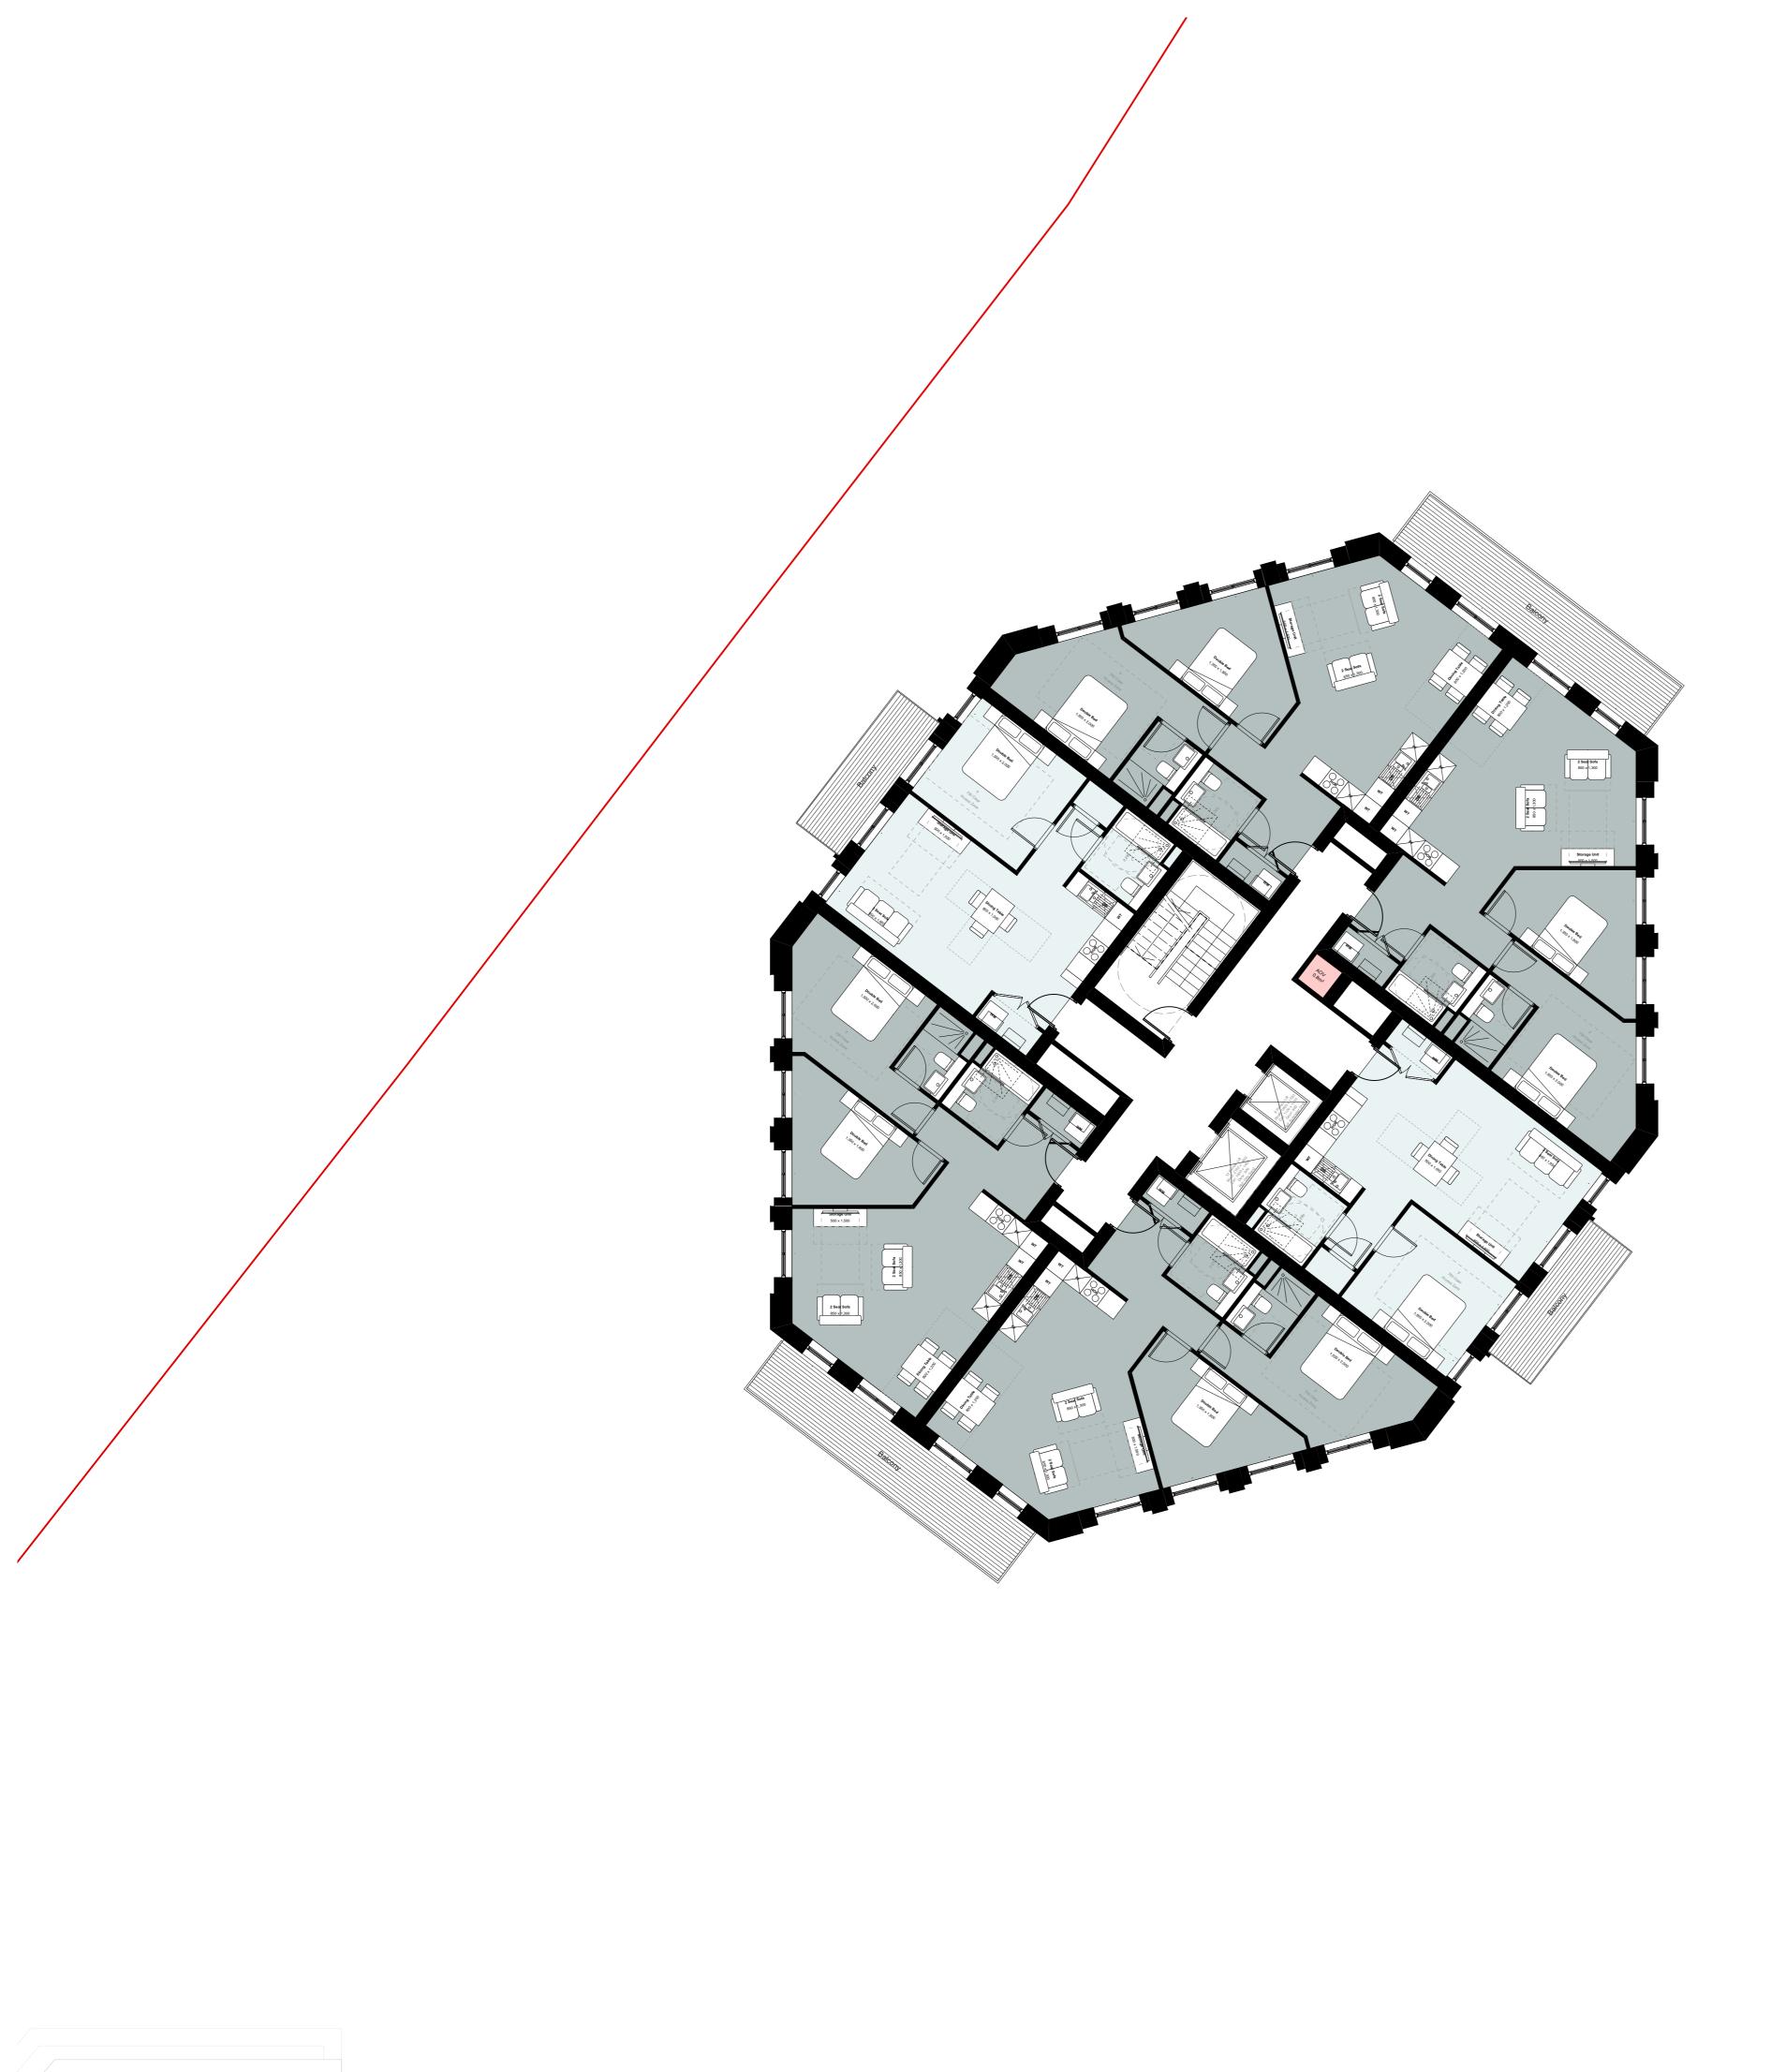

# A3004 Manor Road Richmond

Drawing title

| Block B Plans Proposed<br>Seventh Floor |         |  |  |  |
|-----------------------------------------|---------|--|--|--|
| Scale @ A1 size                         | Date    |  |  |  |
| 1:100                                   | Feb '19 |  |  |  |
| Drawing N <sup>o</sup>                  |         |  |  |  |