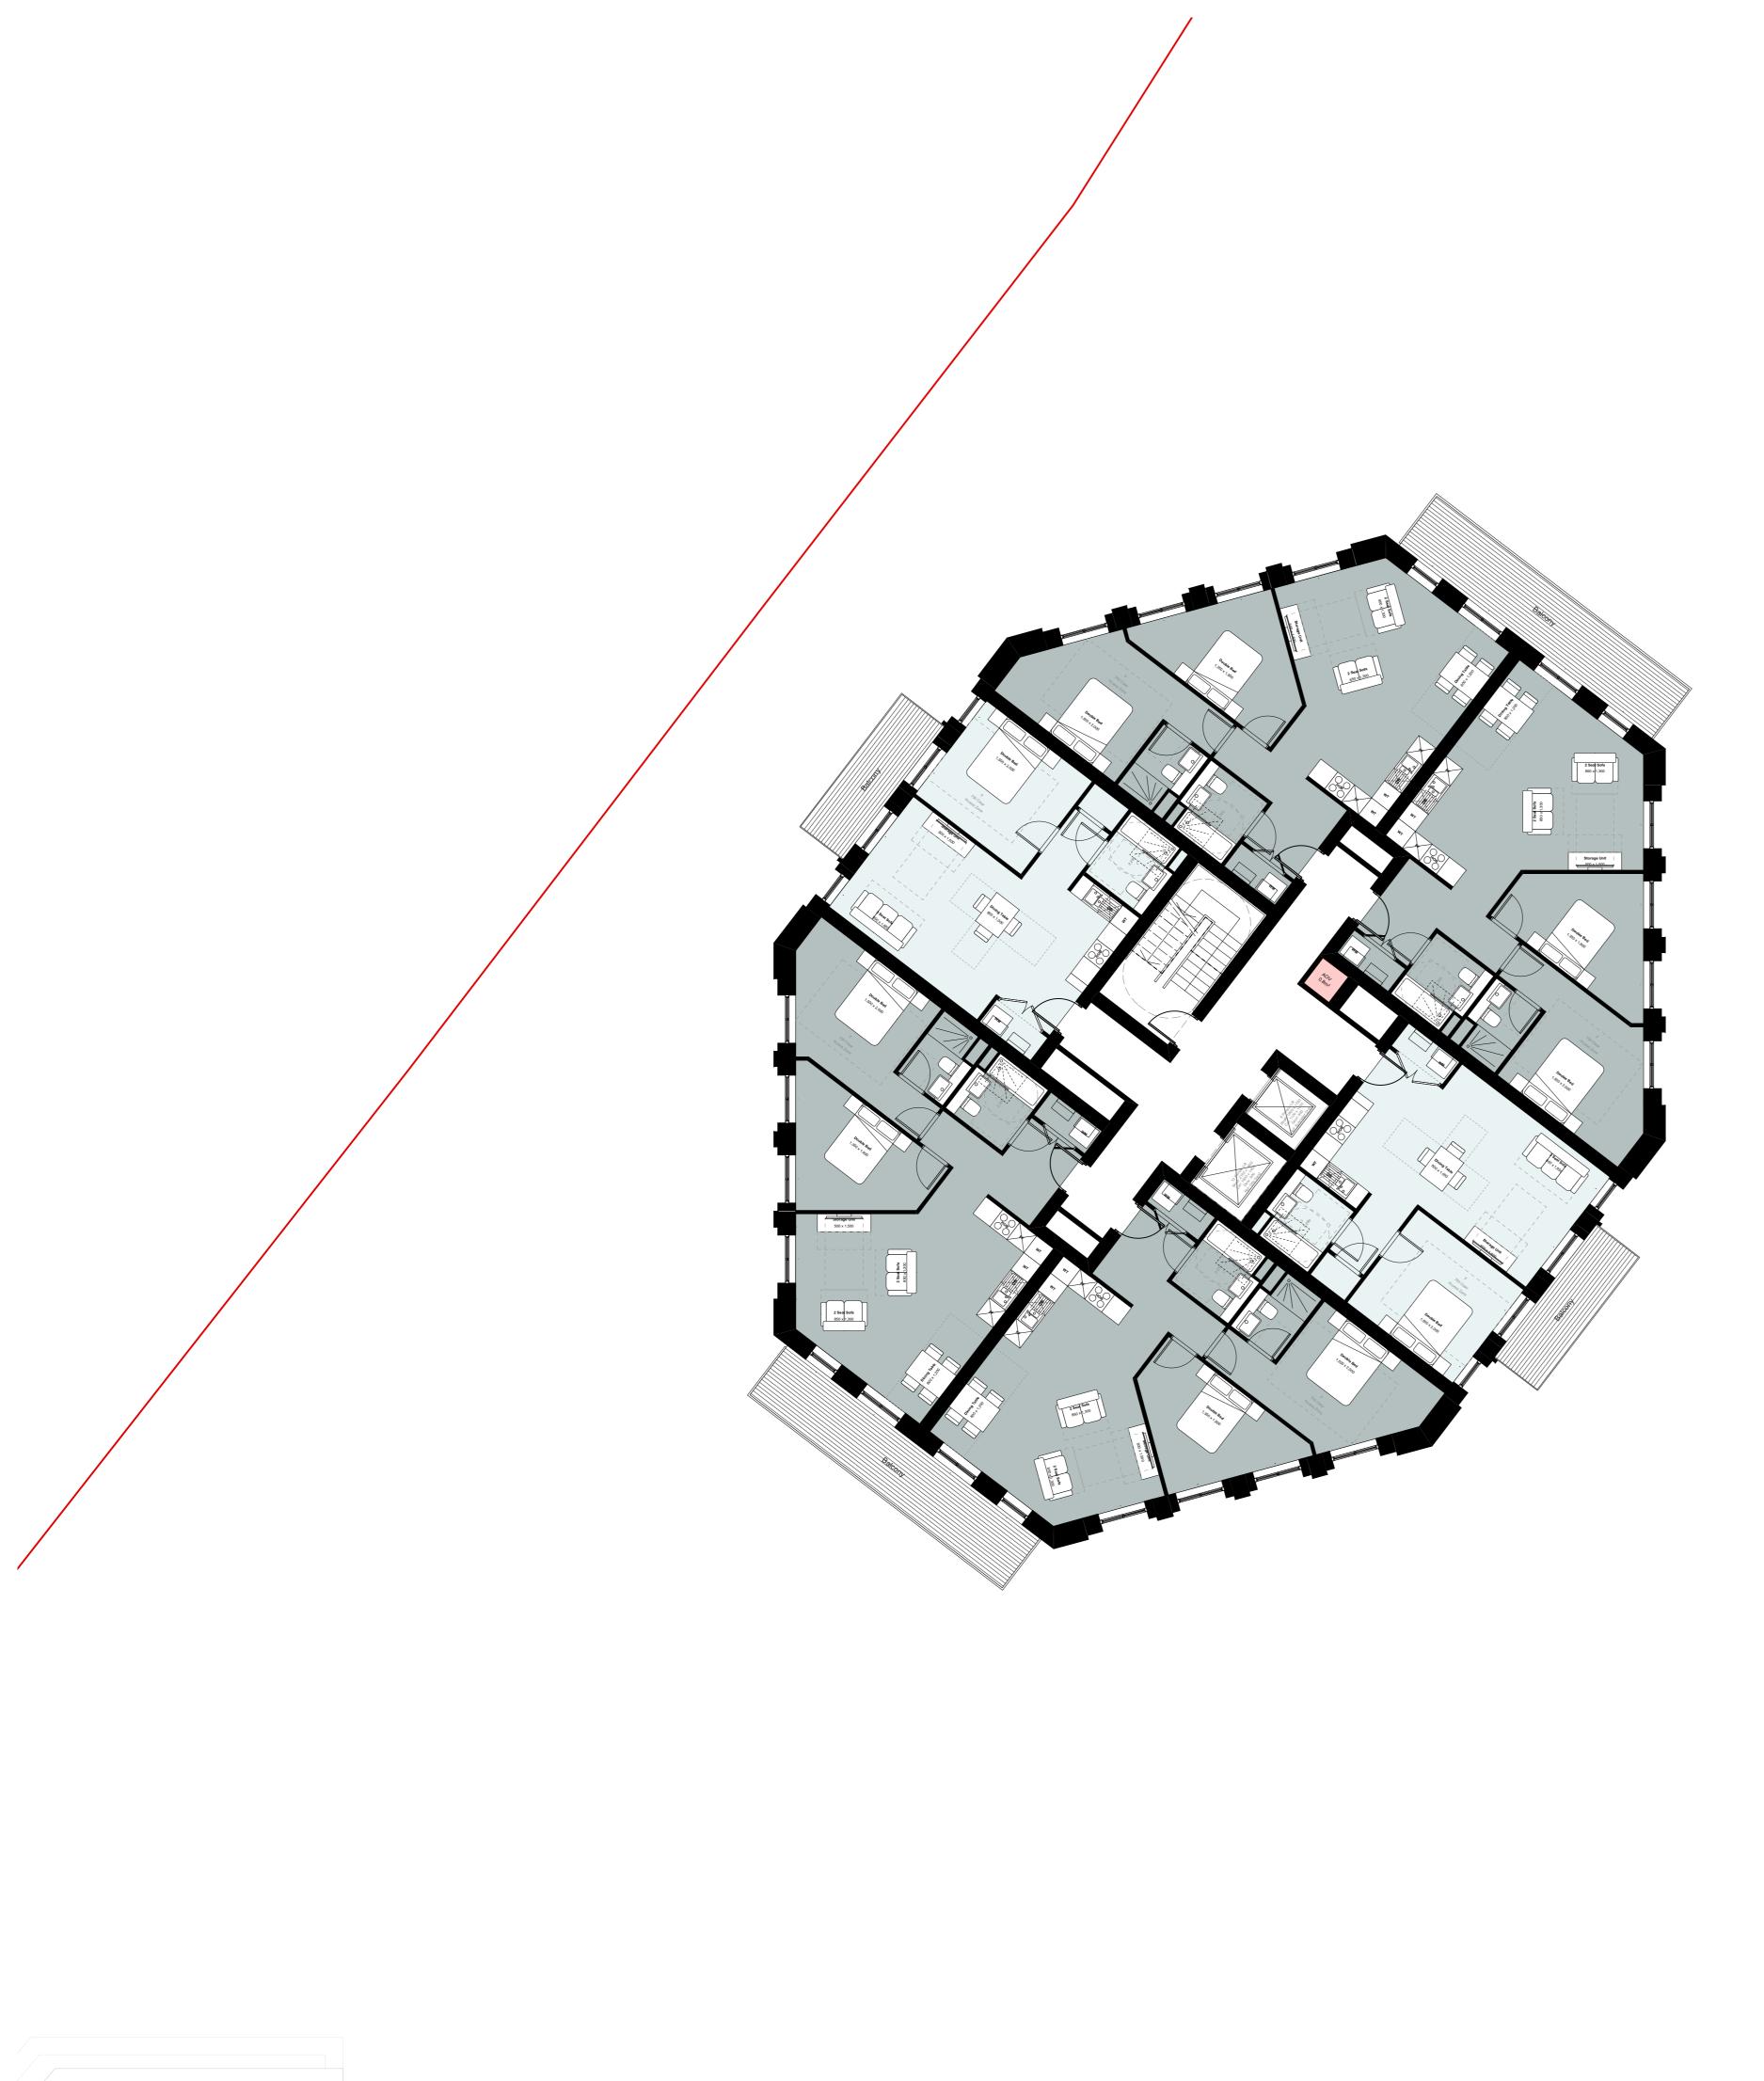

## Project title

A3004 Manor Road Richmond

Drawing title Block B Plans Proposed Eighth Floor Scale @ A1 size Date

Feb '19 1:100

Drawing N°

Status & Revision