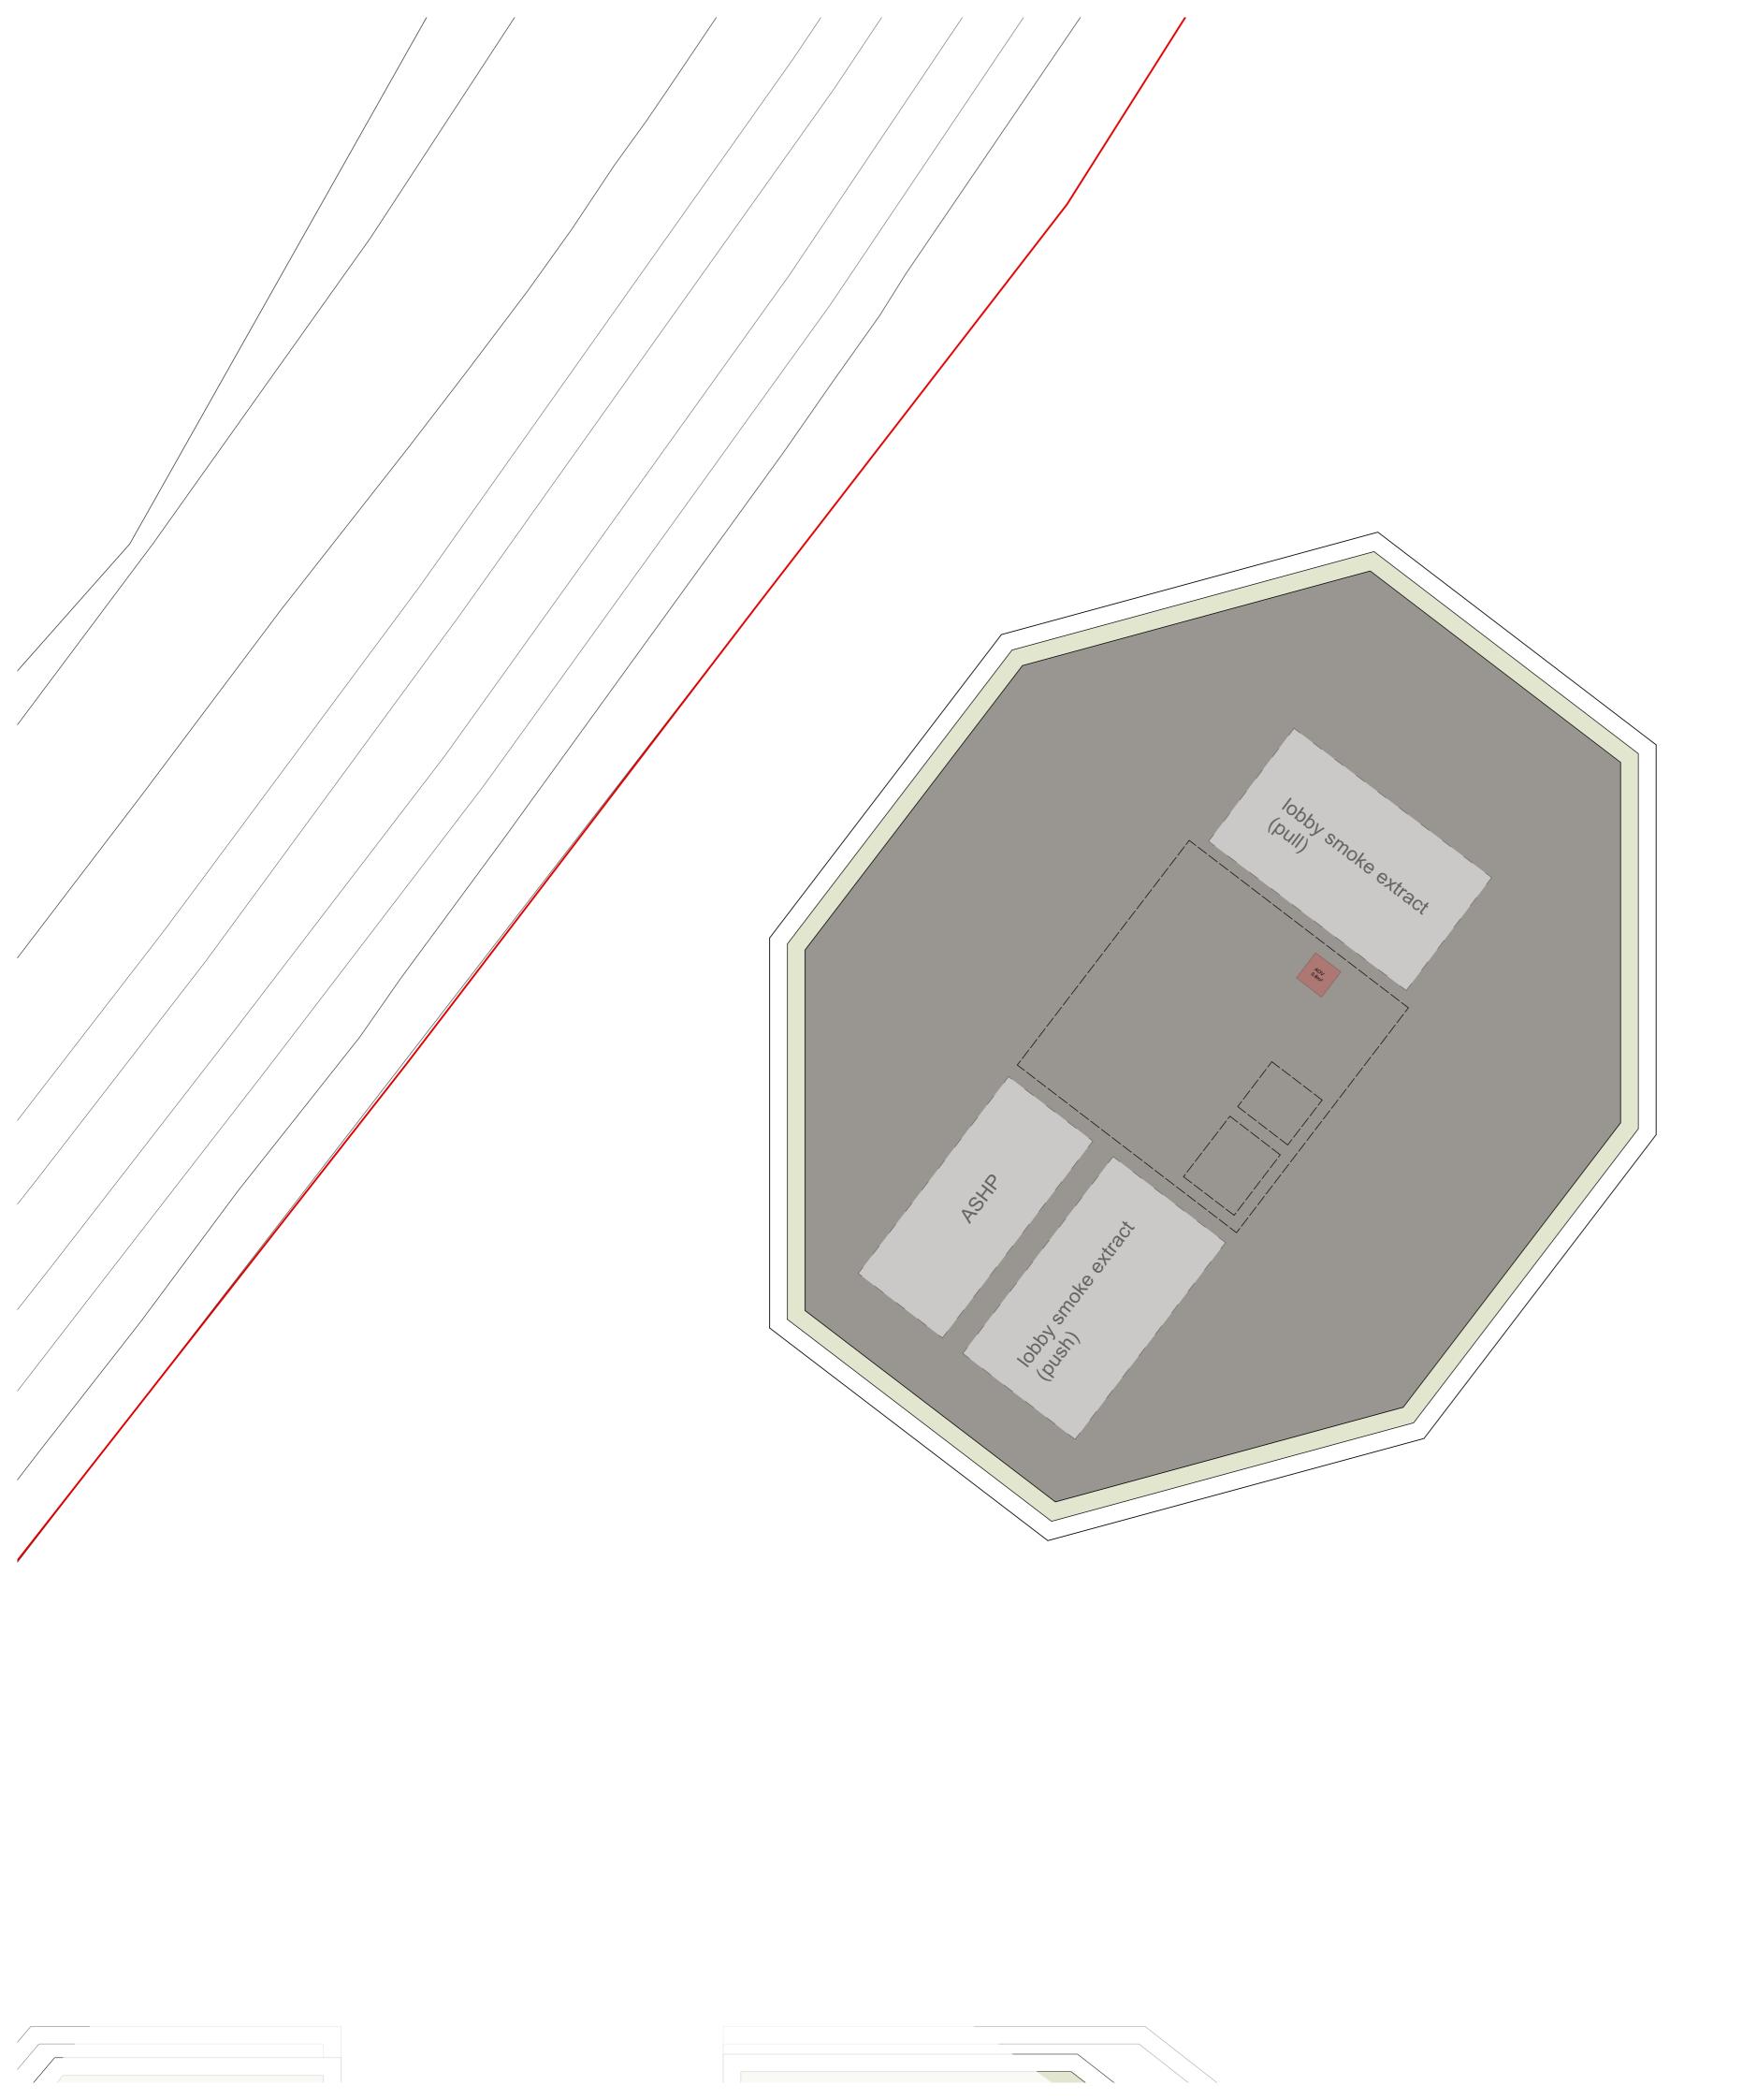

# A3004 Manor Road Richmond

Drawing title

| Block B Plans Proposed<br>Roof Plan |         |  |  |  |  |
|-------------------------------------|---------|--|--|--|--|
| Scale @ A1 size                     | Date    |  |  |  |  |
| 1:100                               | Feb '19 |  |  |  |  |
| Drawing N <sup>o</sup>              |         |  |  |  |  |