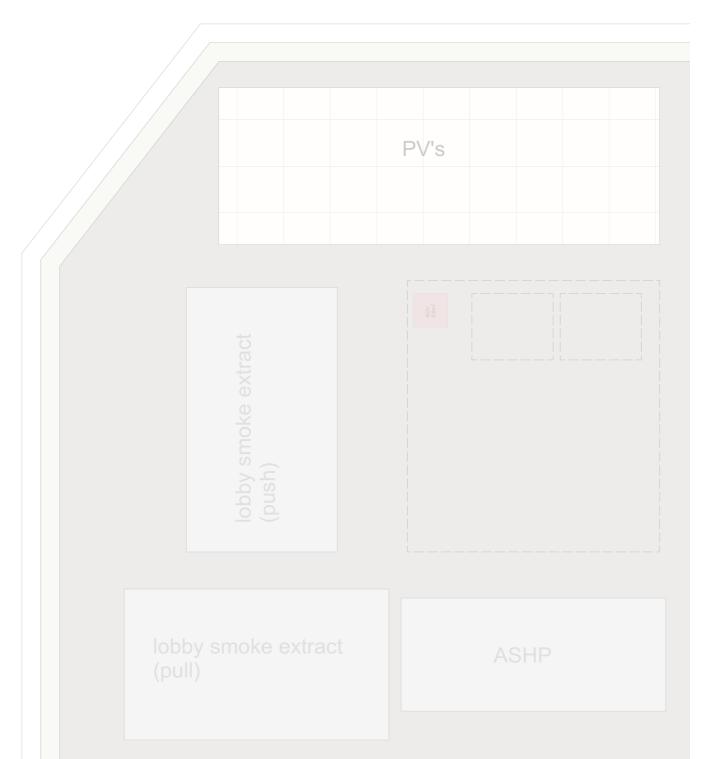

# A3004 Manor Road Richmond

Drawing title

| Block B Plans Proposed<br>Roof Plan |         |  |  |  |  |
|-------------------------------------|---------|--|--|--|--|
| Scale @ A1 size                     | Date    |  |  |  |  |
| 1:100                               | Feb '19 |  |  |  |  |
| Drawing N <sup>o</sup>              |         |  |  |  |  |