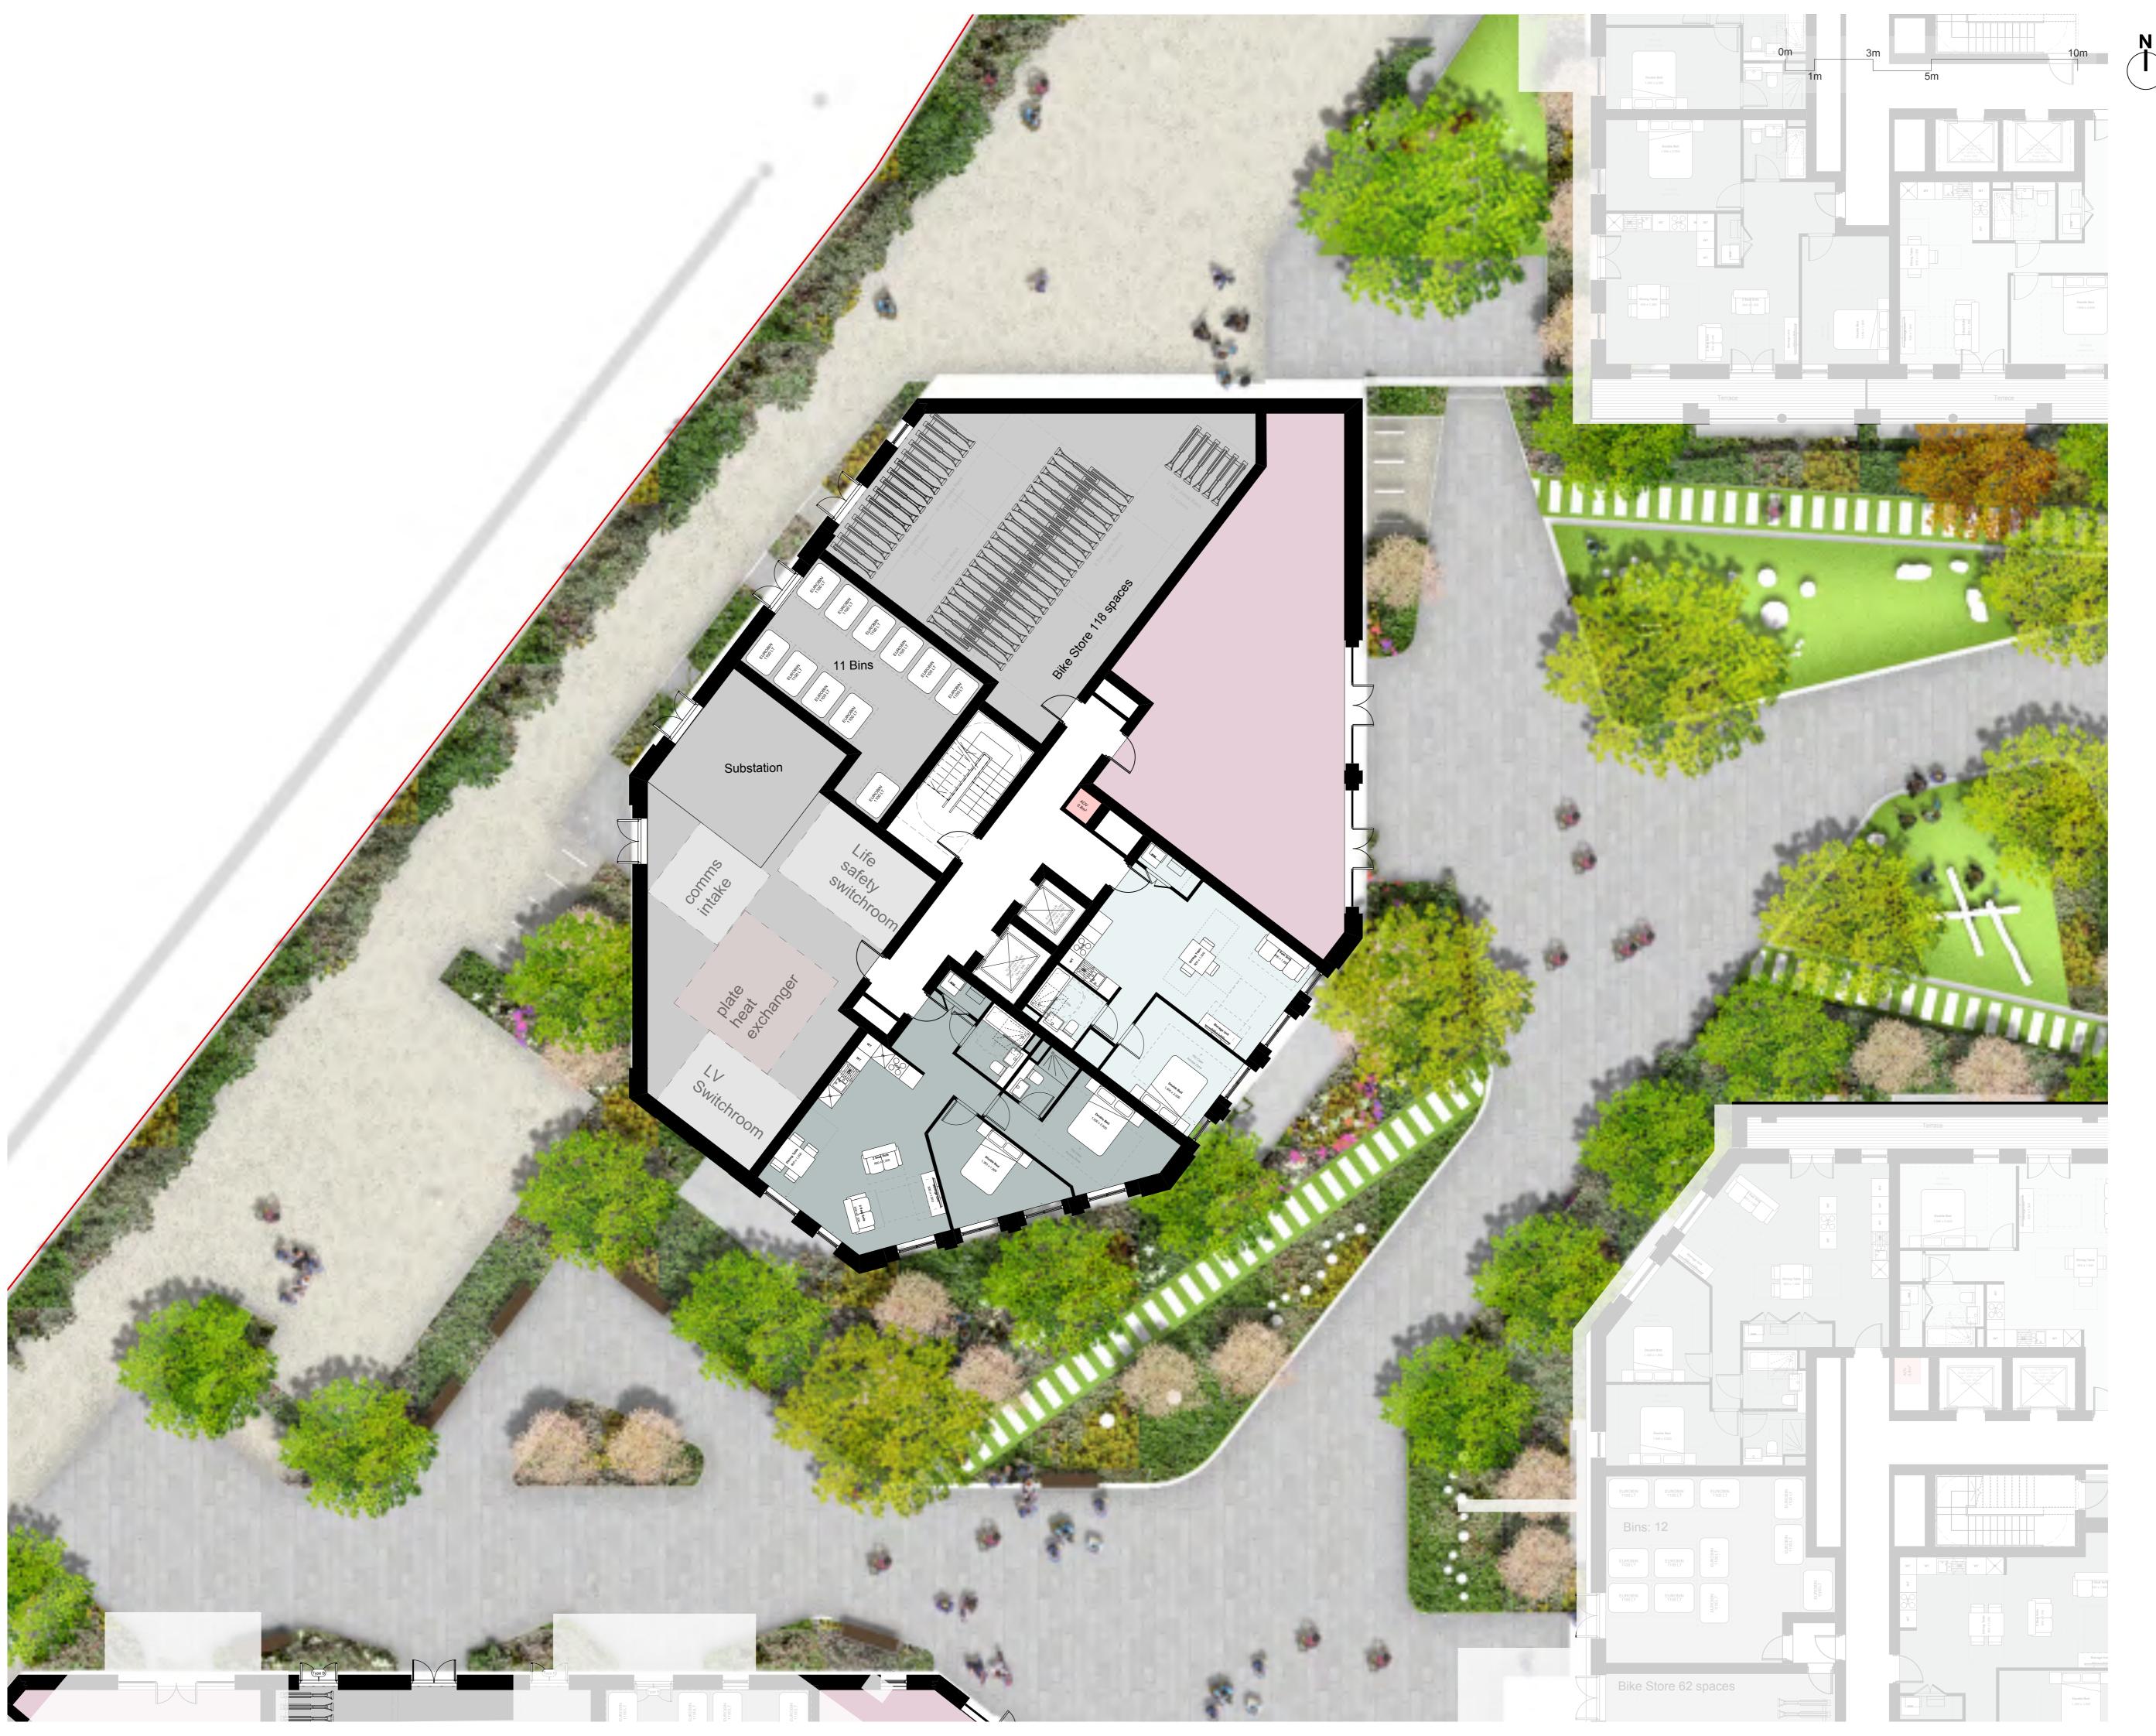

A3004

Drawing title

Manor Road Richmond

Block B Plans Proposed

**Ground Floor** 

Scale @ A1 size Date

1:100 April '19

Drawing N°

R7

wing N°

MNR-AA-BB1-GF-DR-A-2300

Status & Revision

Key

Electric Vehicle Charging Point

assive Provision

Purpose of information

Construction

construction unless it is marked construction.

Avanton

Project title