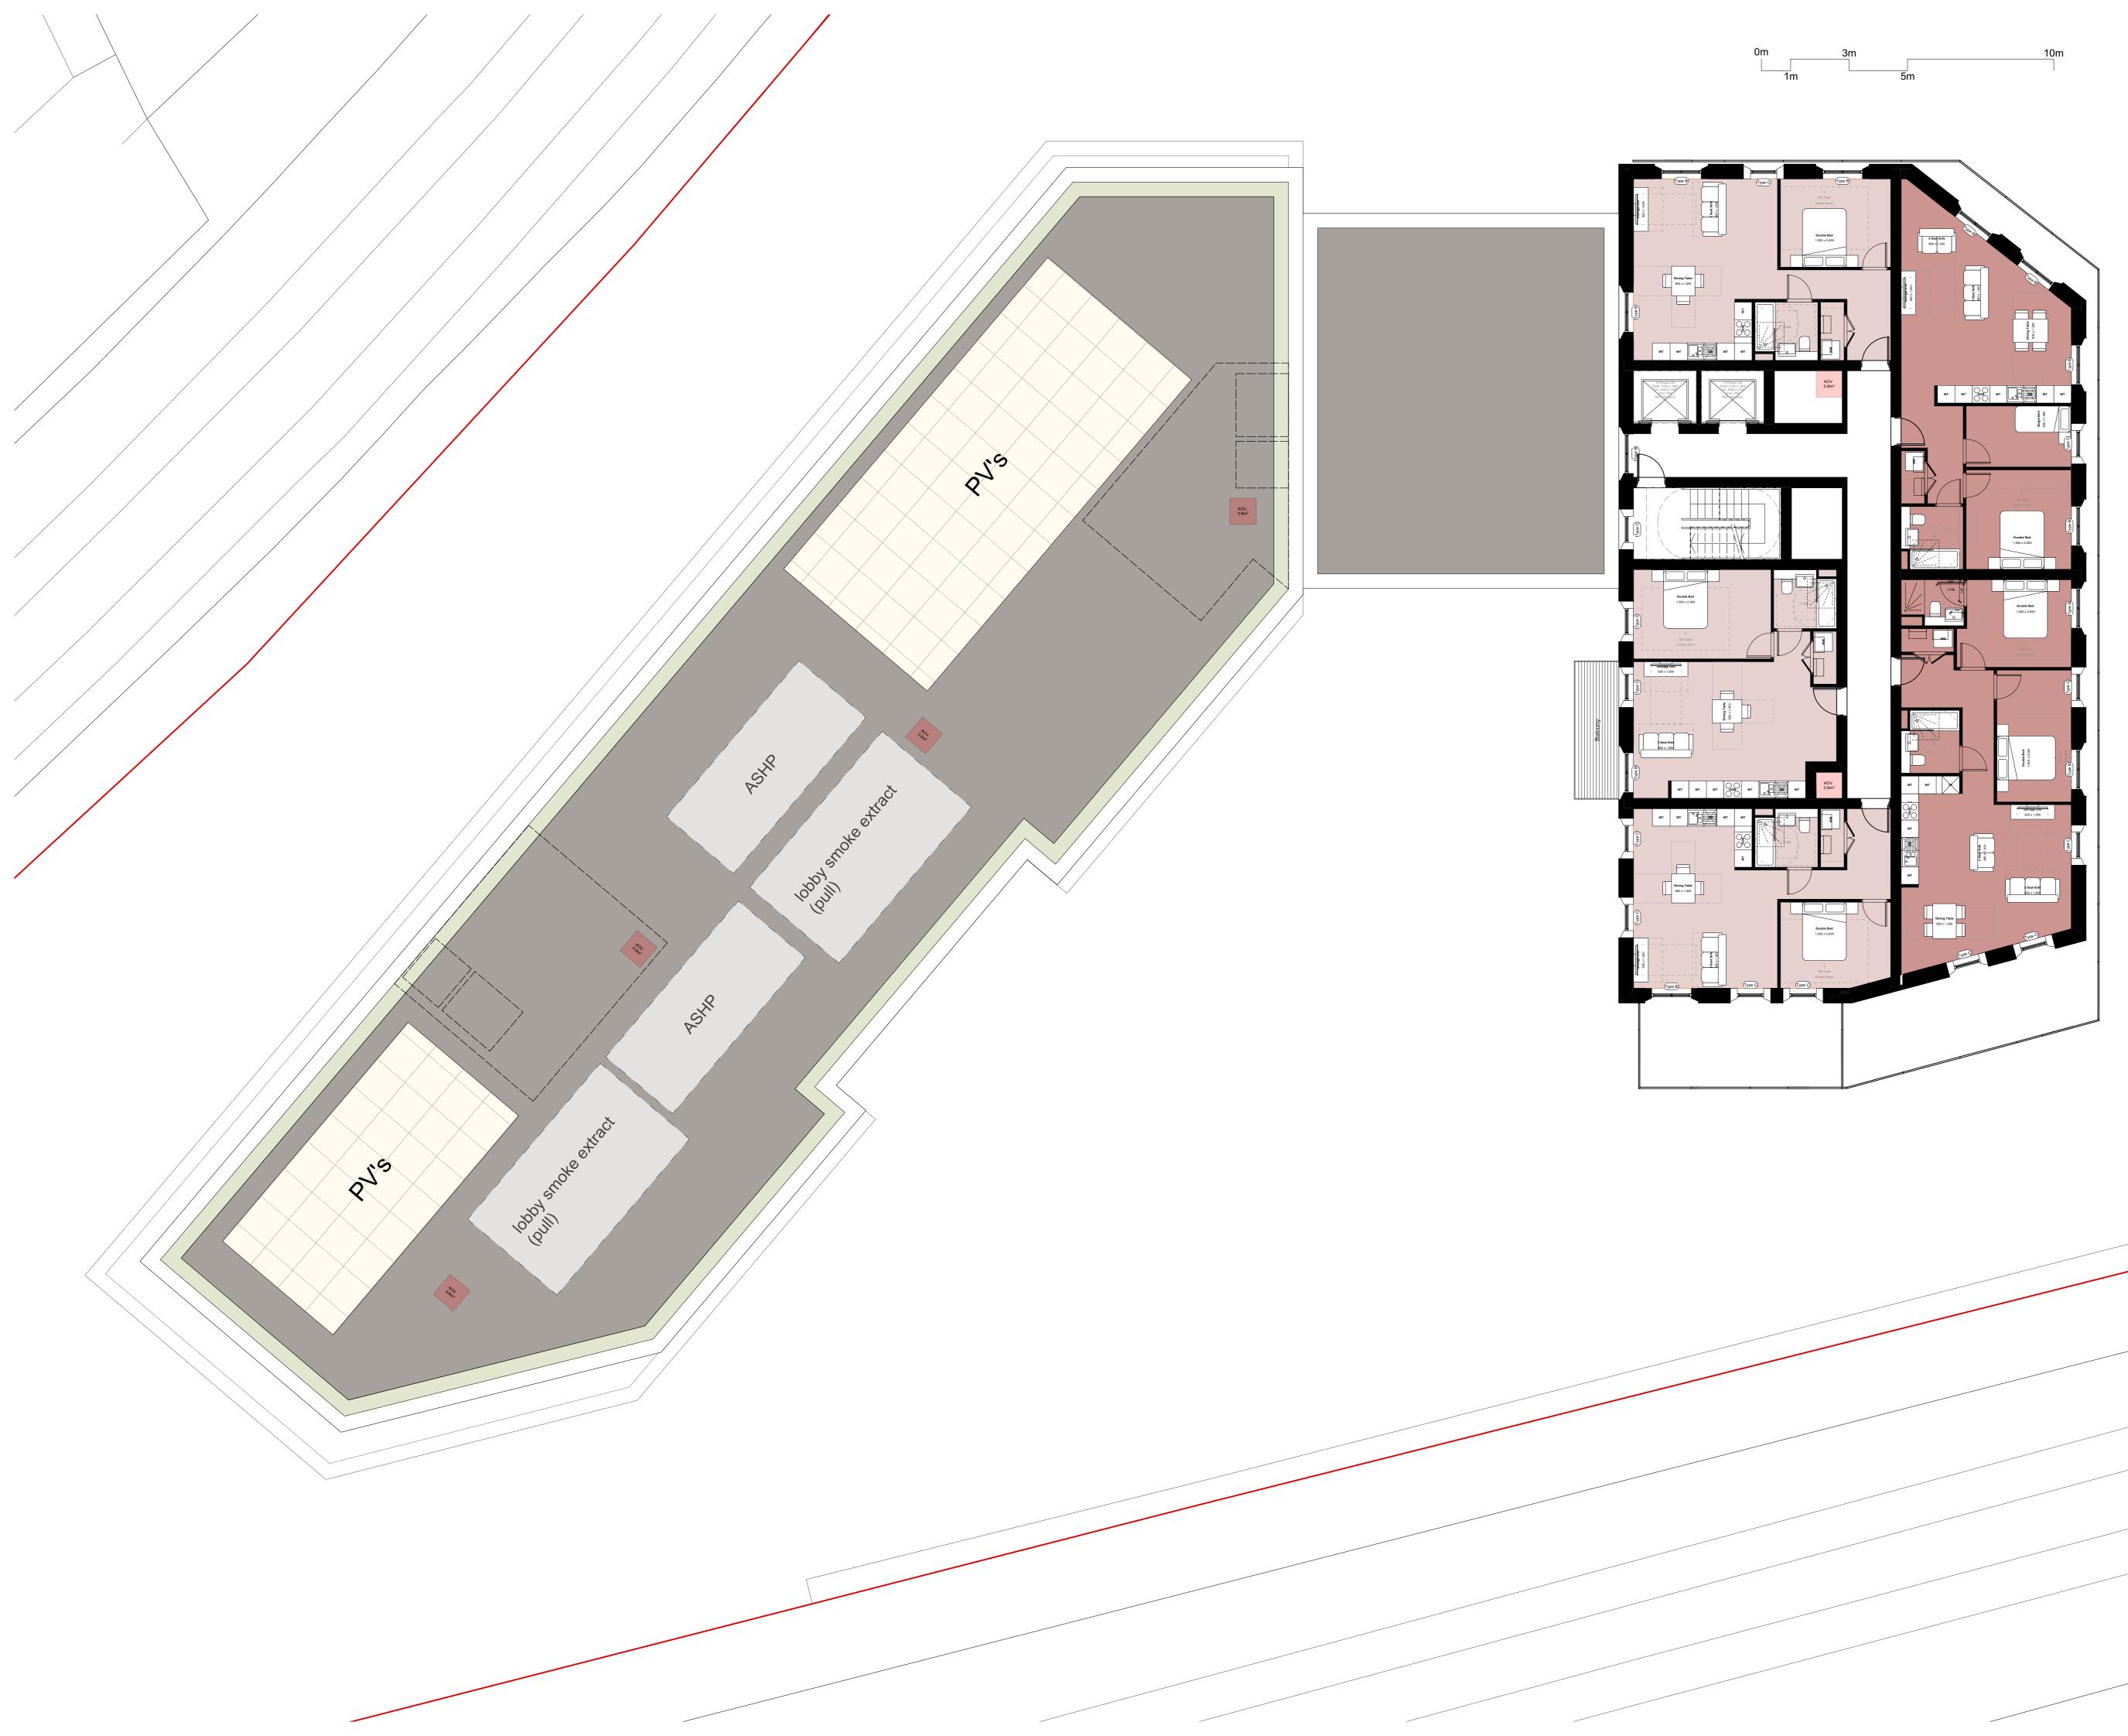

# A3004 Manor Road Richmond

Drawing title

**Block C Plans Proposed** Seventh Floor Scale @ A1 size Date

Feb '19

1:100 Drawing N°

MNR-AA-BC1-07-DR-A-2407

Status & Revision

**R7** 