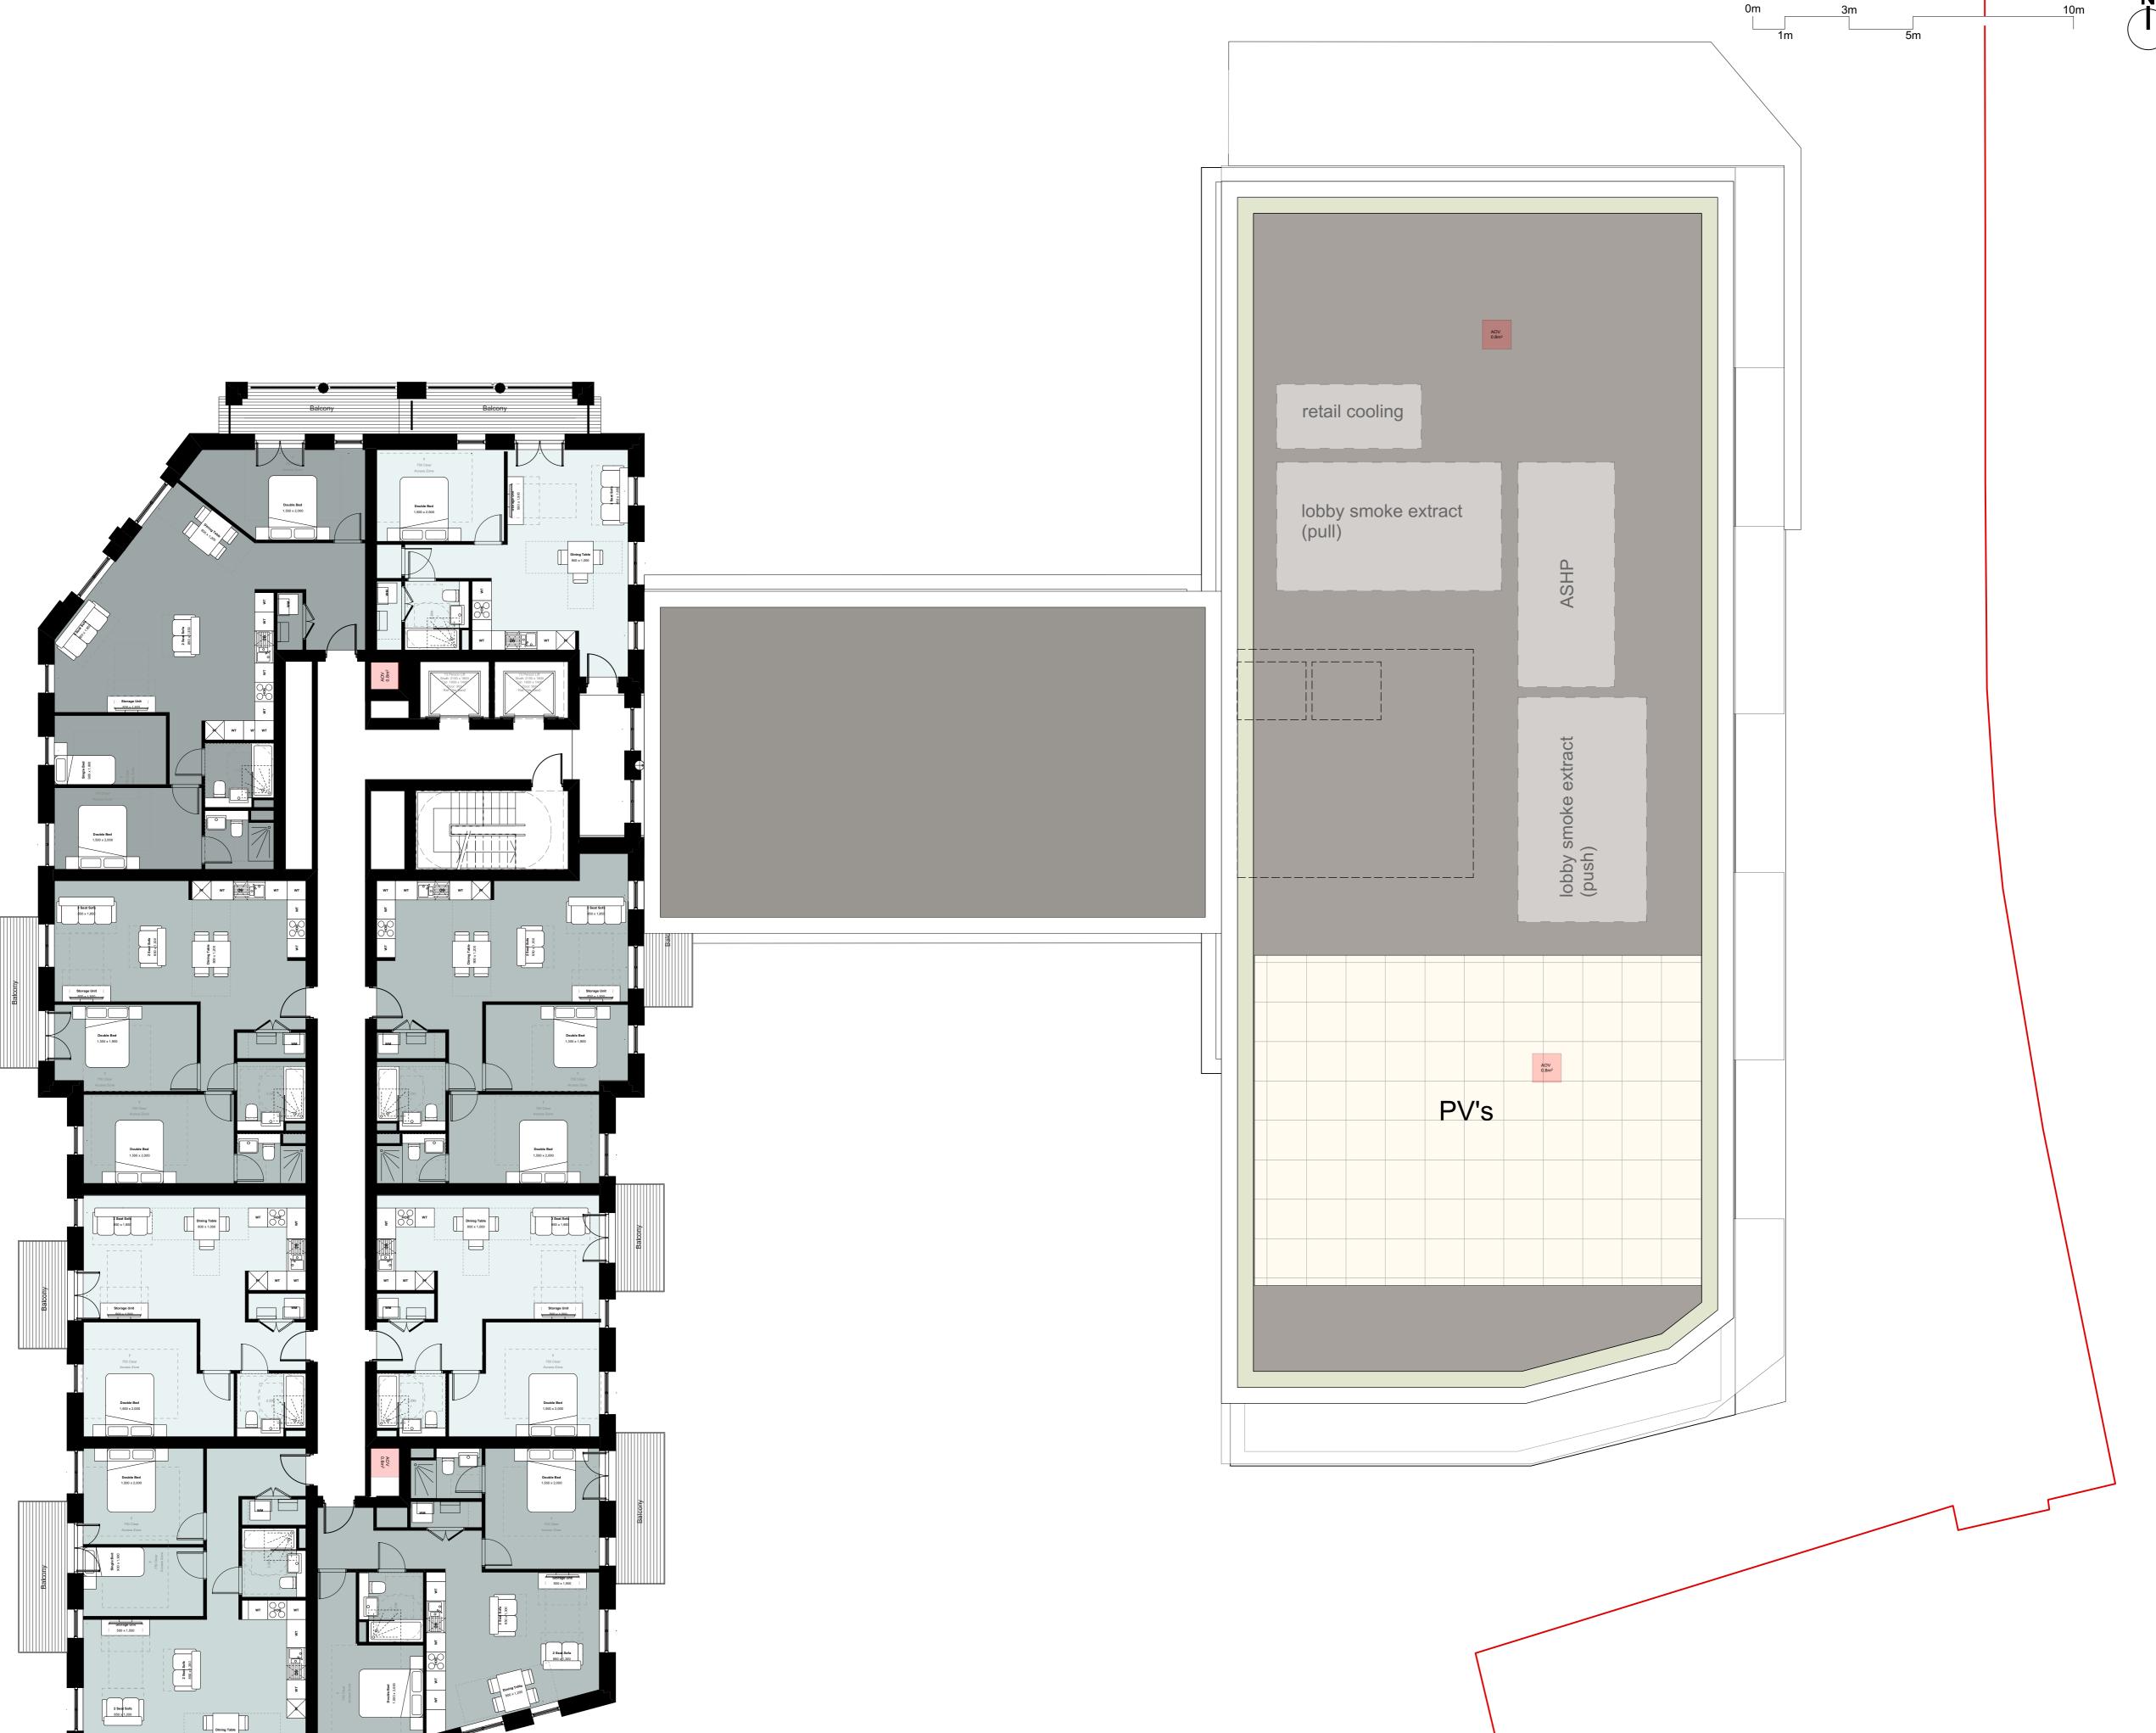

Construction

**Avanton** 

construction.

Project title

A3004 **Manor Road Richmond** 

Drawing title

**Block D Plans Proposed Fourth Floor** 

Scale @ A1 size